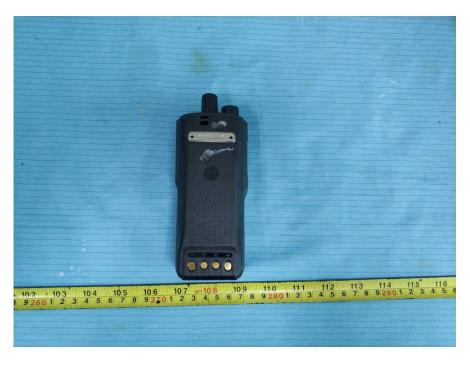

## For Model PH700 VHF:

**EUT – Front View** 

**EUT – Rear View** 

**EUT – Top View** 

**EUT – Bottom View** 

**EUT – Left Side View** 

EUT – Right Side View