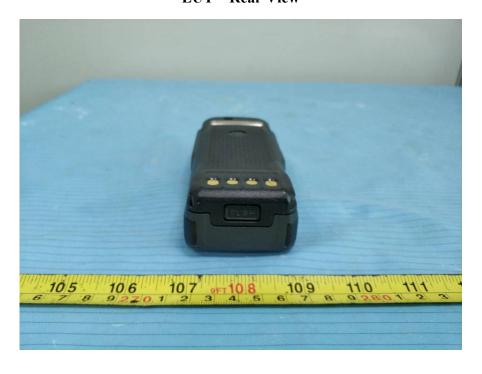

## For Model PH790 VHF:

**EUT – Front View** 

**EUT – Rear View** 

**EUT – Top View** 

**EUT – Bottom View** 

**EUT – Left Side View** 

**EUT – Right Side View** 

**EUT – Antenna View** 