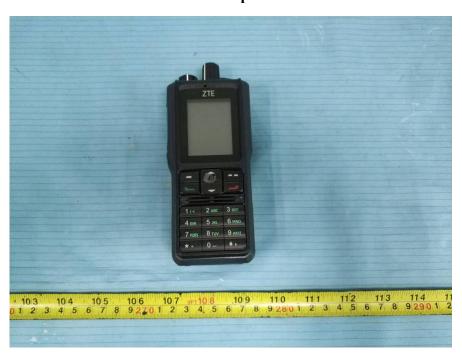

## For Model PH700 VHF:

**EUT – Front View** 

**EUT – Rear View** 

**EUT – Top View** 

**EUT – Bottom View** 

**EUT – Left Side View** 

EUT – Right Side View