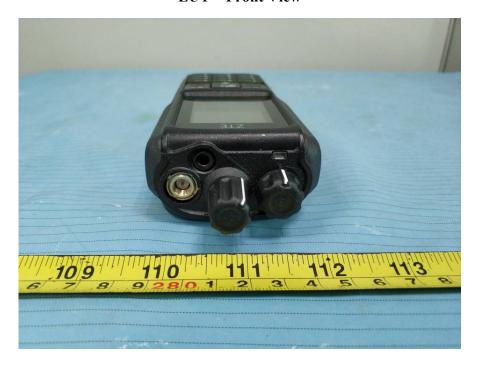

## For Model PH790 VHF:

**EUT – Front View** 

**EUT – Rear View** 

**EUT – Top View** 

**EUT – Bottom View** 

**EUT – Left Side View** 

**EUT – Right Side View** 

**EUT – Antenna View** 