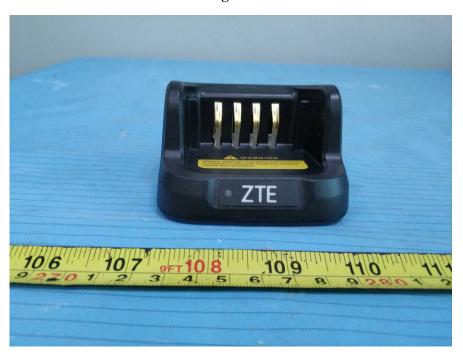

**EUT – Belt-clip View** 

**EUT – Adapter 1 View** 

**EUT – Adapter 1 Label View** 

**EUT – Adapter 2 View** 

**EUT – Adapter 2 Label View** 

**EUT – Charger Front View** 

**EUT – Charger Rear View** 

**EUT – Charger Top View** 