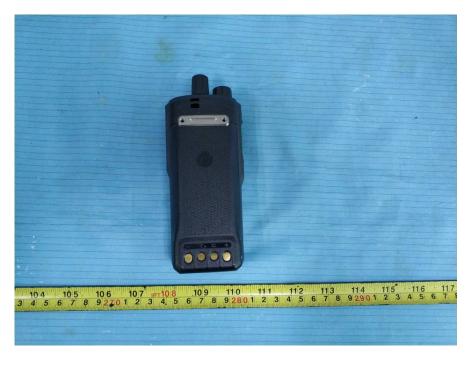

## For Model PH790 VHF:

**EUT – Front View** 

**EUT – Rear View** 

**EUT – Top View** 

**EUT – Bottom View** 

**EUT – Left Side View** 

**EUT – Right Side View** 

**EUT – Antenna View** 