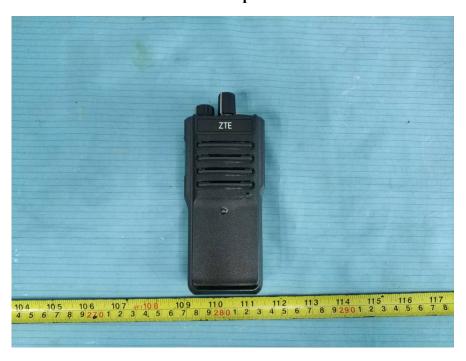

## For Model PH790 VHF:

**EUT – Front View** 

**EUT – Rear View** 

**EUT – Top View** 

**EUT – Bottom View** 

**EUT – Left Side View** 

**EUT – Right Side View** 

**EUT – Antenna View** 