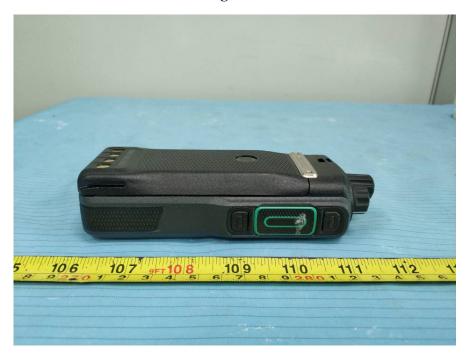

## For Model PH700 VHF:

**EUT – Front View** 

**EUT – Rear View** 

**EUT – Top View** 

**EUT – Bottom View** 

**EUT – Left Side View** 

EUT – Right Side View