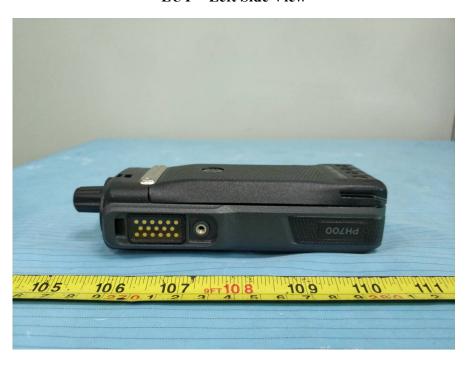

## For Model PH700 VHF:

**EUT – Front View** 

**EUT – Rear View** 

**EUT – Top View** 

**EUT – Bottom View** 

**EUT – Left Side View** 

EUT – Right Side View