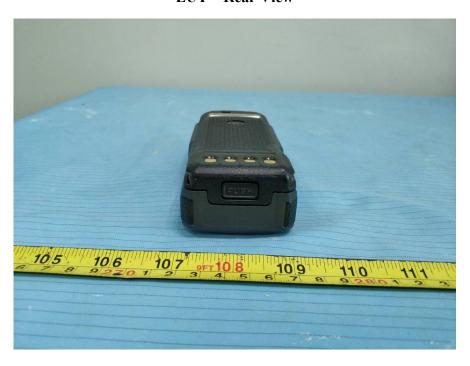

## For Model PH790 VHF:

**EUT – Front View** 

**EUT – Rear View** 

**EUT – Top View** 

**EUT – Bottom View** 

**EUT – Left Side View** 

**EUT – Right Side View** 

**EUT – Antenna View** 