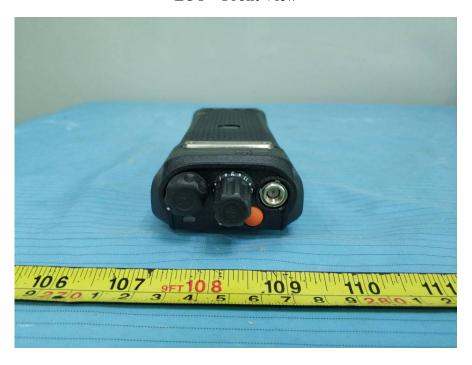

## For Model PH790 VHF:

**EUT – Front View** 

**EUT – Rear View** 

**EUT – Top View** 

**EUT – Bottom View** 

**EUT – Left Side View** 

**EUT – Right Side View** 

**EUT – Antenna View** 