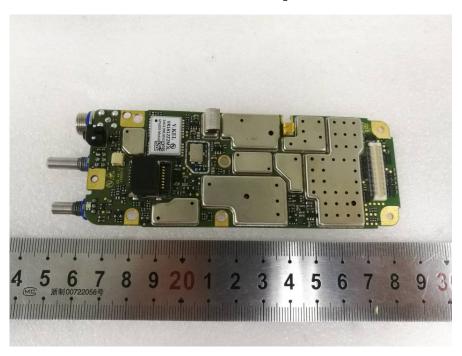

**EUT – Main Board 1 Top View** 

**EUT – Main Board 1 Top Shilding off View** 

**EUT – Main Board 1 Bottom View** 

**EUT – Main Board 1 Bottom Shilding off View** 

**EUT – Main Board 2 TopView** 

**EUT – Main Board 2 Bottom View** 