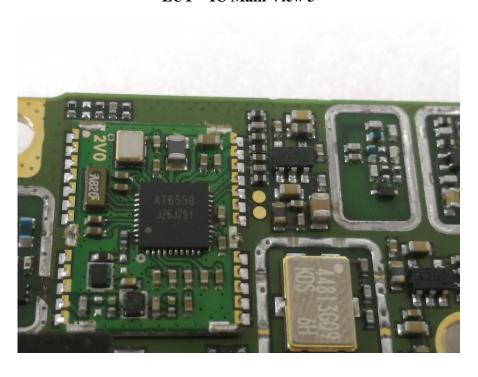

**EUT – Main Board Top View** 

**EUT – Main Board Top Shilding off View** 

**EUT – Main Board Bottom View** 

**EUT – Main Board Bottom Shilding off View** 

**EUT – IC Main View 1** 

**EUT – IC Main View 2** 

**EUT – IC Main View 3** 

**EUT – IC Main View 4** 

**EUT – IC Main View 5** 

EUT – Battery View

**EUT(Charger) – Cover off View** 

**EUT(Charger) – Main Board Top View** 

**EUT(Charger) – Main Board Bottom View** 