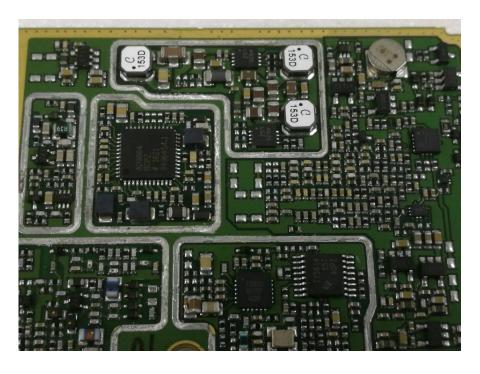

**EUT – IC Main View 1** 

**EUT – IC Main View 2** 

**EUT – IC Main View 3** 

**EUT – IC Main View 4** 

**EUT – Battery View** 

For Model PH700 VHF EUT – Cover off View 1

**EUT – Cover off View 2** 

**EUT – Cover off View 3** 