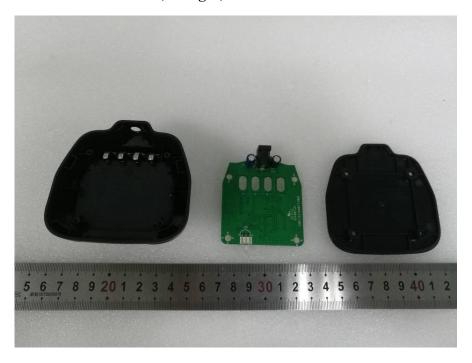

**EUT – IC Main View 3** 

**EUT – IC Main View 4** 

**EUT – IC Main View 5** 

EUT – Battery View

**EUT(Charger) – Cover off View** 

**EUT(Charger) – Main Board Top View** 

**EUT(Charger) – Main Board Bottom View** 