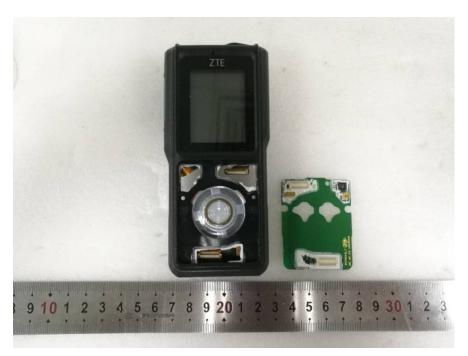

## **EXHIBIT C - EUT INTERNAL PHOTOGRAPHS**

For Model PH790 VHF EUT – Cover off View 1

**EUT – Cover off View 2** 

**EUT – Cover off View 3** 

**EUT – Cover off View 4** 

**EUT – Cover off View 5** 

**EUT – Cover off View 6** 