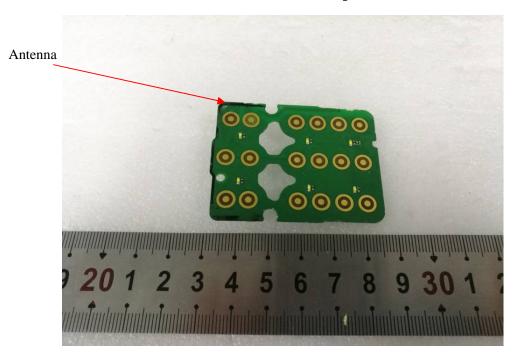

**EUT – IC Main View 1** 

**EUT – IC Main View 2** 

**EUT – IC Main View 3** 

**EUT – IC Main View 4** 

**EUT – Battery View** 

For Model PH700 VHF EUT – Cover off View 1

**EUT – Cover off View 2** 

**EUT – Cover off View 3** 

**EUT – IC Main View 3** 

**EUT – IC Main View 4** 

**EUT – IC Main View 5** 

EUT – Battery View

**EUT(Charger) – Cover off View** 

**EUT(Charger) – Main Board Top View** 

**EUT(Charger) – Main Board Bottom View** 