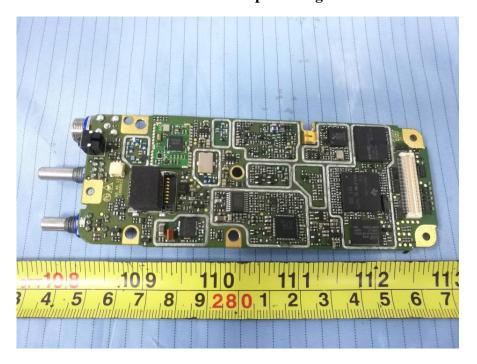

**EUT – Main Board 1 Top View** 

**EUT – Main Board 1 Top Shilding off View** 

**EUT – Main Board 1 Bottom View** 

**EUT – Main Board 1 Bottom Shilding off View** 

**EUT – Main Board 2 TopView** 

**EUT – Main Board 2 Bottom View** 

**EUT – Main Board Top View** 

**EUT – Main Board Top Shilding off View** 

**EUT – Main Board Bottom View** 

**EUT – Main Board Bottom Shilding off View** 

**EUT – IC Main View 1** 

**EUT – IC Main View 2** 