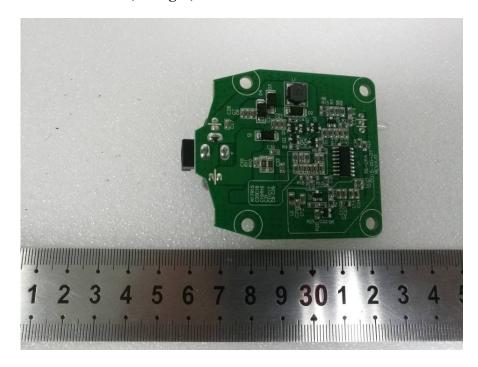

**EUT – Main Board 1 Top View** 

**EUT – Main Board 1 Top Shilding off View** 

**EUT – Main Board 1 Bottom View** 

**EUT – Main Board 1 Bottom Shilding off View** 

**EUT – Main Board 2 TopView** 

**EUT – Main Board 2 Bottom View** 

**EUT – Main Board Top View** 

**EUT – Main Board Top Shilding off View** 

**EUT – Main Board Bottom View** 

**EUT – Main Board Bottom Shilding off View** 

**EUT – IC Main View 1** 

**EUT – IC Main View 2** 