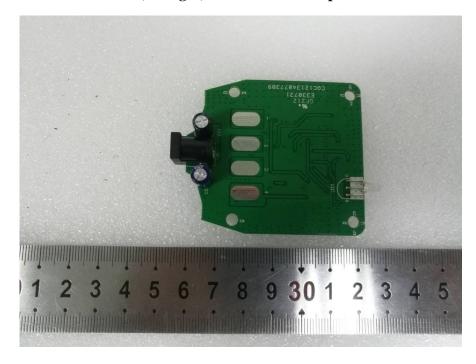

**EUT – IC Main View 3** 

**EUT – IC Main View 4** 

**EUT – IC Main View 5** 

EUT – Battery View

**EUT(Charger) – Cover off View** 

**EUT(Charger) – Main Board Top View** 

**EUT(Charger) – Main Board Bottom View** 

**EUT(Charger) – IC Main View** 