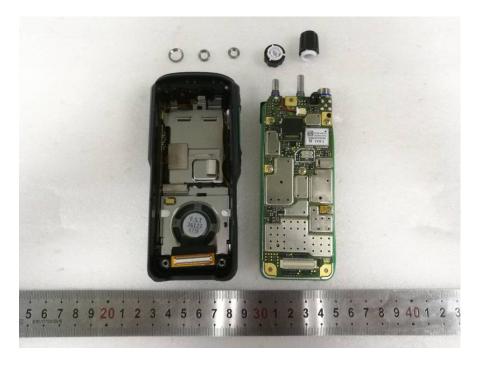

## **EXHIBIT C - EUT INTERNAL PHOTOGRAPHS**

For Model PH790 VHF EUT – Cover off View 1

**EUT – Cover off View 2** 

**EUT – Cover off View 3** 

**EUT – Cover off View 4** 

**EUT – Cover off View 5** 

**EUT – Cover off View 6** 