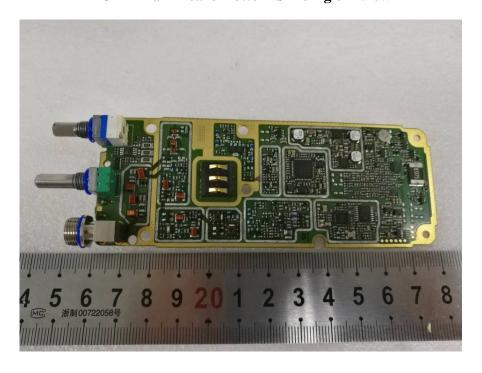

**EUT – Main Board Top View** 

**EUT – Main Board Top Shilding off View** 

**EUT – Main Board Bottom View** 

**EUT – Main Board Bottom Shilding off View** 

**EUT – IC Main View 1** 

**EUT – IC Main View 2** 