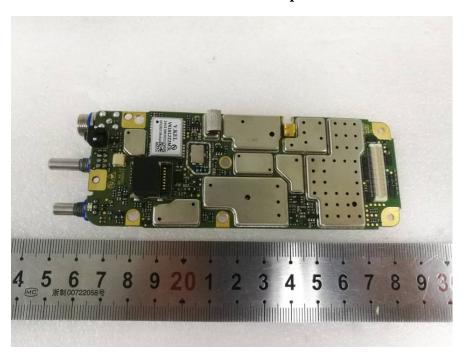

**EUT – Main Board 1 Top View** 

**EUT – Main Board 1 Top Shilding off View** 

**EUT – Main Board 1 Bottom View** 

**EUT – Main Board 1 Bottom Shilding off View** 

**EUT – Main Board 2 TopView** 

**EUT – Main Board 2 Bottom View** 

**EUT – Main Board Top View** 

**EUT – Main Board Top Shilding off View** 

**EUT – Main Board Bottom View** 

**EUT – Main Board Bottom Shilding off View** 

**EUT – IC Main View 1** 

**EUT – IC Main View 2** 