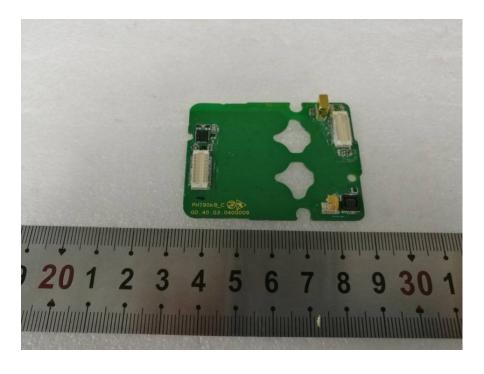

**EUT – IC Main View 1** 

**EUT – IC Main View 2** 

**EUT – IC Main View 3** 

**EUT – IC Main View 4** 

**EUT – Battery View** 

For Model PH700 VHF EUT – Cover off View 1

**EUT – Cover off View 2** 

**EUT – Cover off View 3** 

**EUT – IC Main View 3** 

**EUT – IC Main View 4** 

**EUT – IC Main View 5** 

EUT – Battery View

**EUT(Charger) – Cover off View** 

**EUT(Charger) – Main Board Top View** 

**EUT(Charger) – Main Board Bottom View** 