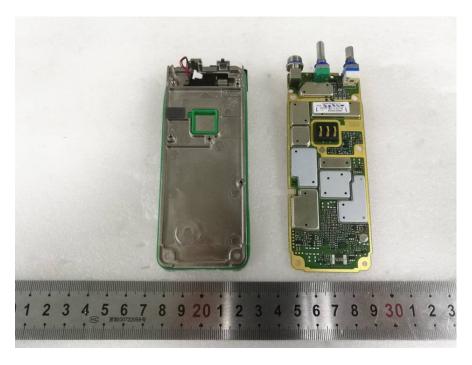

**EUT – Main Board 1 Top View** 

**EUT – Main Board 1 Top Shilding off View** 

**EUT – Main Board 1 Bottom View** 

**EUT – Main Board 1 Bottom Shilding off View** 

**EUT – Main Board 2 TopView** 

**EUT – Main Board 2 Bottom View** 