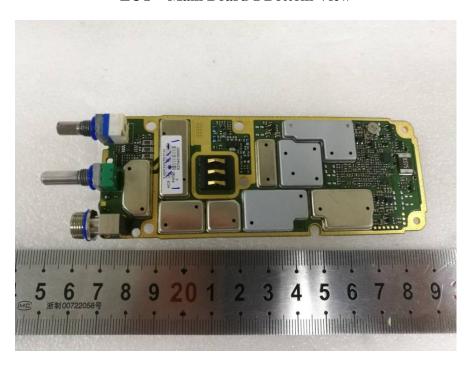

**EUT – Main Board 1 Top View** 

**EUT – Main Board 1 Top Shilding off View** 

**EUT – Main Board 1 Bottom View** 

**EUT – Main Board 1 Bottom Shilding off View** 

**EUT – Main Board 2 TopView** 

**EUT – Main Board 2 Bottom View** 

**EUT – Main Board Top View** 

**EUT – Main Board Top Shilding off View** 

**EUT – Main Board Bottom View** 

**EUT – Main Board Bottom Shilding off View** 

**EUT – IC Main View 1** 

**EUT – IC Main View 2** 