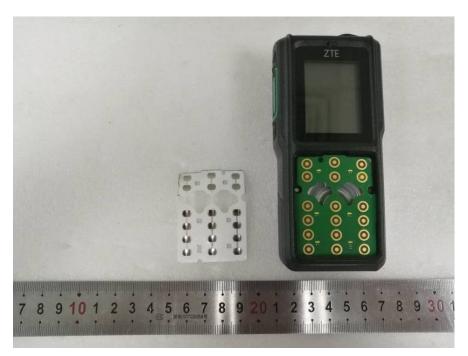

**EUT – IC Main View 1** 

**EUT – IC Main View 2** 

**EUT – IC Main View 3** 

**EUT – IC Main View 4** 

**EUT – Battery View** 

For Model PH700 VHF EUT – Cover off View 1

**EUT – Cover off View 2** 

**EUT – Cover off View 3** 