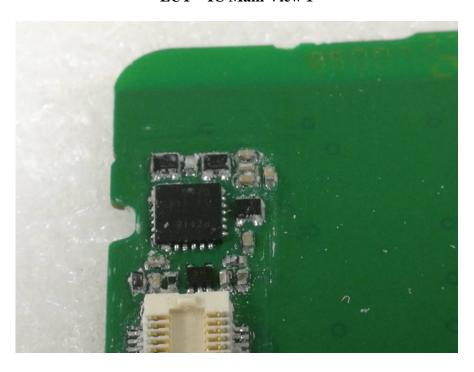

**EUT – IC Main View 1** 

**EUT – IC Main View 2** 

**EUT – IC Main View 3** 

**EUT – IC Main View 4** 

**EUT – Battery View** 

For Model PH700 VHF EUT – Cover off View 1

**EUT – Cover off View 2** 

**EUT – Cover off View 3** 