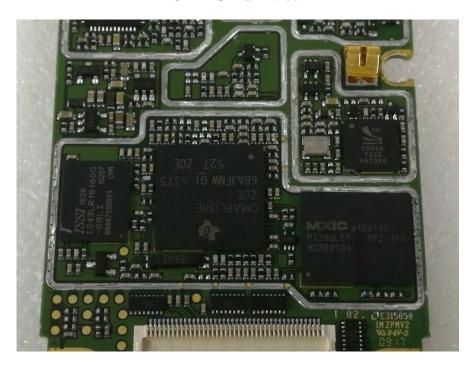

**EUT – Main Board Top View** 

**EUT – Main Board Top Shilding off View** 

**EUT – Main Board Bottom View** 

**EUT – Main Board Bottom Shilding off View** 

**EUT – IC Main View 1** 

**EUT – IC Main View 2** 