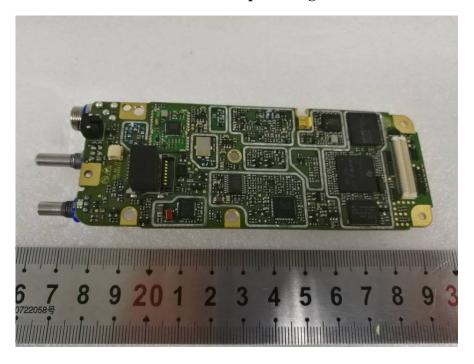

**EUT – Main Board 1 Top View** 

**EUT – Main Board 1 Top Shilding off View** 

**EUT – Main Board 1 Bottom View** 

**EUT – Main Board 1 Bottom Shilding off View** 

**EUT – Main Board 2 TopView** 

**EUT – Main Board 2 Bottom View** 