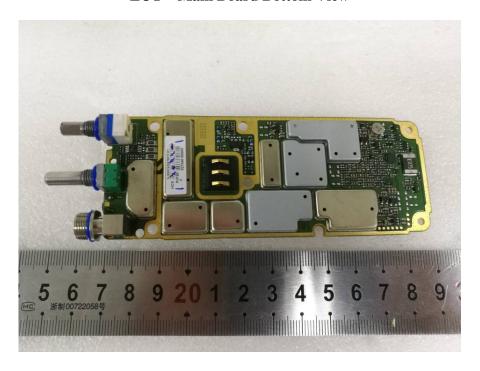

**EUT – Main Board Top View** 

**EUT – Main Board Top Shilding off View** 

**EUT – Main Board Bottom View** 

**EUT – Main Board Bottom Shilding off View** 

**EUT – IC Main View 1** 

**EUT – IC Main View 2** 