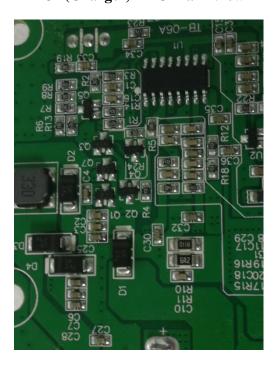

**EUT – IC Main View 1** 

**EUT – IC Main View 2** 

**EUT – IC Main View 3** 

**EUT – IC Main View 4** 

**EUT – Battery View** 

For Model PH700 VHF EUT – Cover off View 1

**EUT – Cover off View 2** 

**EUT – Cover off View 3** 

**EUT – IC Main View 3** 

**EUT – IC Main View 4** 

**EUT – IC Main View 5** 

EUT – Battery View

**EUT(Charger) – Cover off View** 

**EUT(Charger) – Main Board Top View** 

**EUT(Charger) – Main Board Bottom View** 