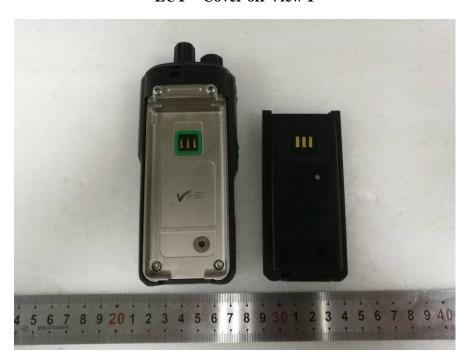

## **EXHIBIT C - EUT INTERNAL PHOTOGRAPHS**

For Model PH790 VHF EUT – Cover off View 1

**EUT – Cover off View 2** 

**EUT – Cover off View 3** 

**EUT – Cover off View 4** 

**EUT – Cover off View 5** 

**EUT – Cover off View 6** 