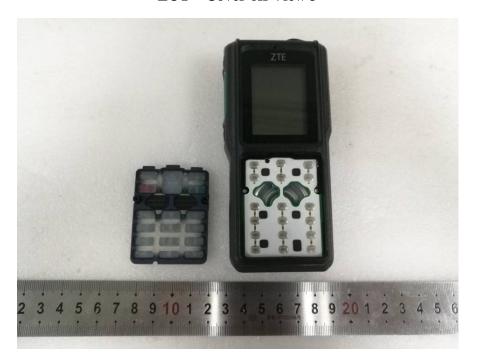

**EUT – IC Main View 1** 

**EUT – IC Main View 2** 

**EUT – IC Main View 3** 

**EUT – IC Main View 4** 

**EUT – Battery View** 

For Model PH700 VHF EUT – Cover off View 1

**EUT – Cover off View 2** 

**EUT – Cover off View 3** 