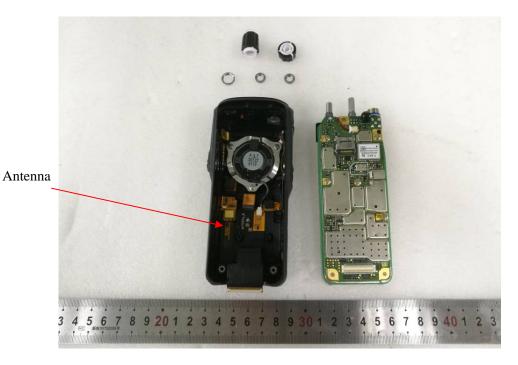

## **EXHIBIT C - EUT INTERNAL PHOTOGRAPHS**

For Model PH790 VHF EUT – Cover off View 1

**EUT – Cover off View 2** 

**EUT – Cover off View 3** 

**EUT – Cover off View 4** 

**EUT – Cover off View 5** 

**EUT – Cover off View 6** 