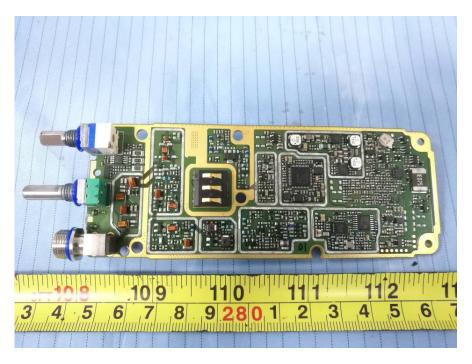

**EUT – Main Board 1 Top View** 

**EUT – Main Board 1 Top Shilding off View** 

**EUT – Main Board 1 Bottom View** 

**EUT – Main Board 1 Bottom Shilding off View** 

**EUT – Main Board 2 TopView** 

**EUT – Main Board 2 Bottom View** 

**EUT – Main Board Top View** 

**EUT – Main Board Top Shilding off View** 

**EUT – Main Board Bottom View** 

**EUT – Main Board Bottom Shilding off View** 

**EUT – IC Main View 1** 

**EUT – IC Main View 2** 