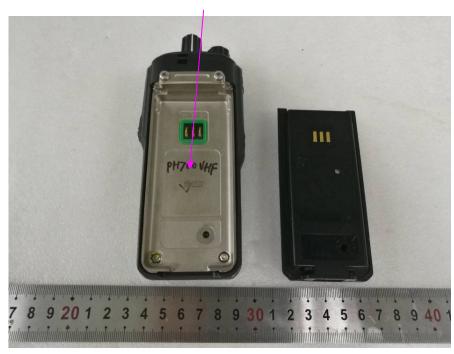

### **Proposed FCC ID Label Location**

The label shown shall be permanently affixed at a conspicuous location on the device and be readily visible to the user at the time purchase (Labeling requirements per 2.925)