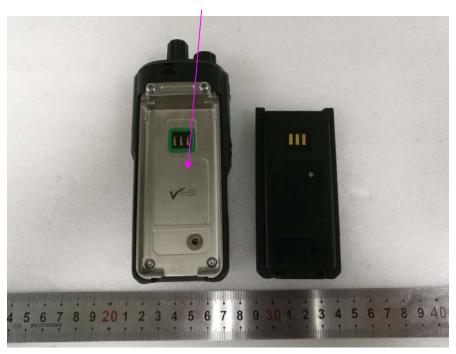

### **Proposed FCC ID Label Location**

The label shown shall be permanently affixed at a conspicuous location on the device and be readily visible to the user at the time purchase (Labeling requirements per 2.925)