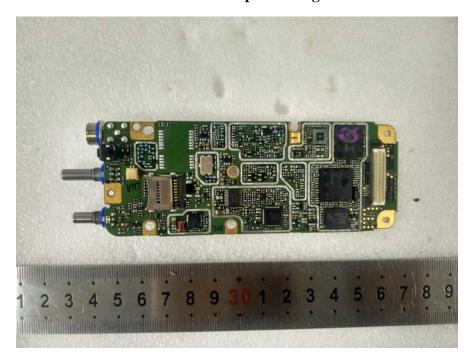

## **EXHIBIT C - EUT INTERNAL PHOTOGRAPHS**

For Model PH790L U(1) EUT – Cover off View 1

**EUT – Cover off View 2** 

**EUT – Cover off View 3** 

**EUT – Cover off View 4** 

**EUT – Main Board Top View** 

**EUT – Main Board Top Shielding off View** 