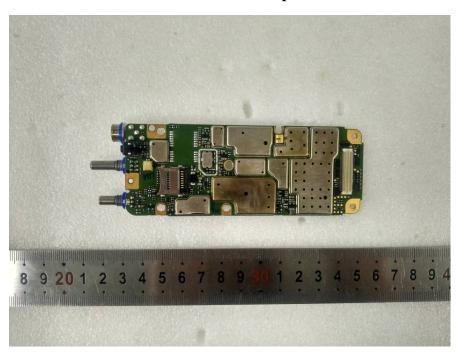

## **EXHIBIT C - EUT INTERNAL PHOTOGRAPHS**

For Model PH790L U(1) EUT – Cover off View 1

**EUT – Cover off View 2** 

**EUT – Cover off View 3** 

**EUT – Cover off View 4** 

**EUT – Main Board Top View** 

**EUT – Main Board Top Shielding off View** 