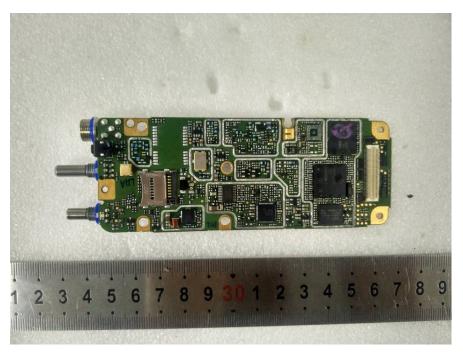

**EUT – Main Board Bottom View** 

**EUT – Main Board Bottom Shielding off View** 

**EUT -IC Main View** 

For Model PH700L U(1) EUT – Cover off View 1

**EUT – Cover off View 2** 

**EUT – Cover off View 3** 