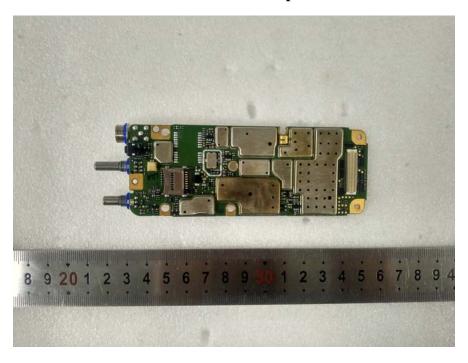

## **EXHIBIT C - EUT INTERNAL PHOTOGRAPHS**

For Model PH790L U(1) EUT – Cover off View 1

**EUT – Cover off View 2** 

**EUT – Cover off View 3** 

**EUT – Cover off View 4** 

**EUT – Main Board Top View** 

**EUT – Main Board Top Shielding off View** 