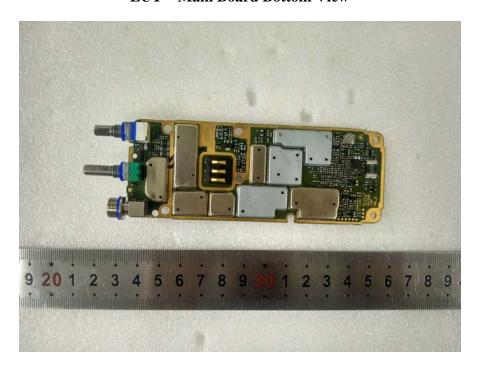

**EUT – Main Board Bottom View** 

**EUT – Main Board Bottom Shielding off View** 

**EUT -IC Main View** 

For Model PH700L U(1) EUT – Cover off View 1

**EUT – Cover off View 2** 

**EUT – Cover off View 3** 