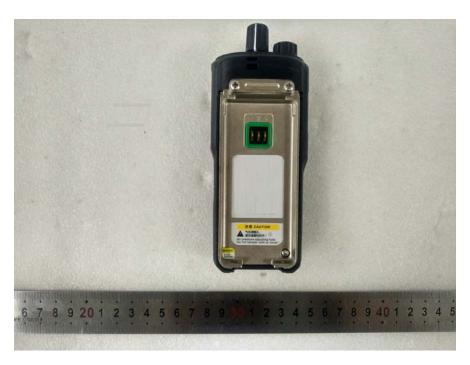

## **EXHIBIT C - EUT INTERNAL PHOTOGRAPHS**

For Model PH790L U(1) EUT – Cover off View 1

**EUT – Cover off View 2** 

**EUT – Cover off View 3** 

**EUT – Cover off View 4** 

**EUT – Main Board Top View** 

**EUT – Main Board Top Shielding off View** 