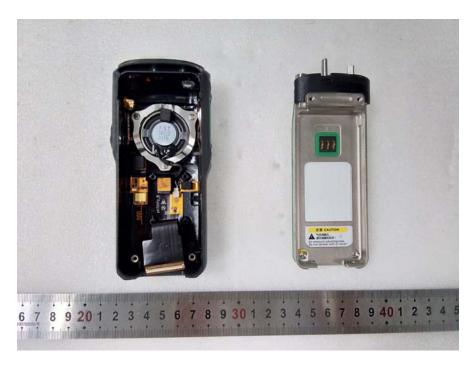

## **EXHIBIT C - EUT INTERNAL PHOTOGRAPHS**

For Model PH790L U(1) EUT – Cover off View 1

**EUT – Cover off View 2** 

**EUT – Cover off View 3** 

**EUT – Cover off View 4** 

**EUT – Main Board Top View** 

**EUT – Main Board Top Shielding off View** 