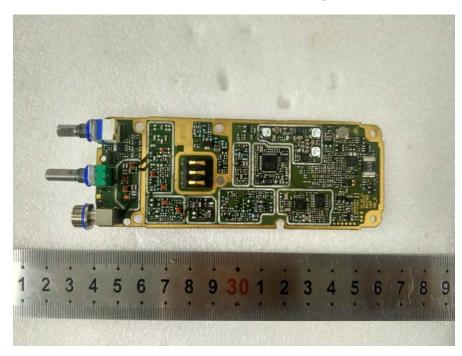

**EUT – Main Board Bottom View** 

**EUT – Main Board Bottom Shielding off View** 

**EUT -IC Main View** 

For Model PH700L U(1) EUT – Cover off View 1

**EUT – Cover off View 2** 

**EUT – Cover off View 3** 