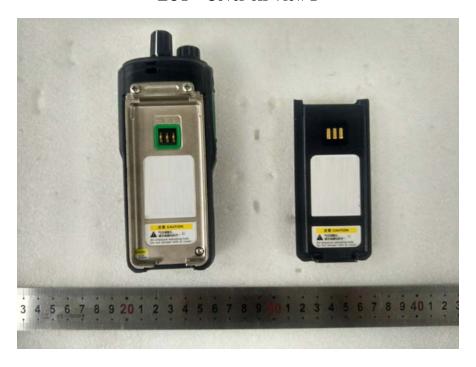

**EUT – Main Board Top View** 

**EUT – Main Board Top Shielding off View** 

**EUT – Main Board Bottom View** 

**EUT – Main Board Bottom Shielding off View** 

**EUT –IC Main View** 

**EUT – Battery Rear View** 