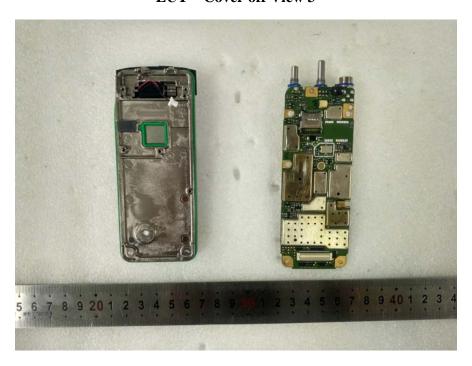

## **EXHIBIT C - EUT INTERNAL PHOTOGRAPHS**

For Model PH790L U(1) EUT – Cover off View 1

**EUT – Cover off View 2** 

**EUT – Cover off View 3** 

**EUT – Cover off View 4** 

**EUT – Main Board Top View** 

**EUT – Main Board Top Shielding off View** 

**EUT – Main Board Bottom View** 

**EUT – Main Board Bottom Shielding off View** 

**EUT -IC Main View** 

For Model PH700L U(1) EUT – Cover off View 1

**EUT – Cover off View 2** 

**EUT – Cover off View 3** 