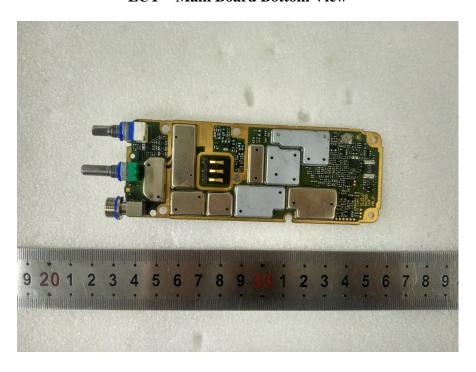

**EUT – Main Board Bottom View** 

**EUT – Main Board Bottom Shielding off View** 

**EUT -IC Main View** 

For Model PH700L U(1) EUT – Cover off View 1

**EUT – Cover off View 2** 

**EUT – Cover off View 3** 