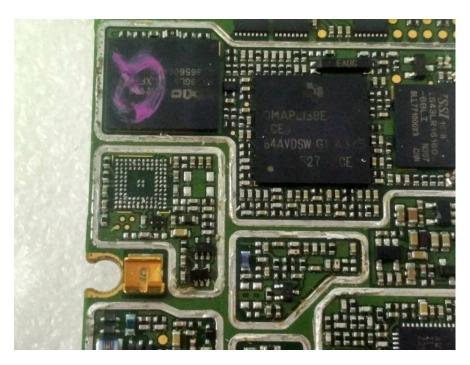

**EUT – Main Board Bottom View** 

**EUT – Main Board Bottom Shielding off View** 

**EUT -IC Main View** 

For Model PH700L U(1) EUT – Cover off View 1

**EUT – Cover off View 2** 

**EUT – Cover off View 3** 