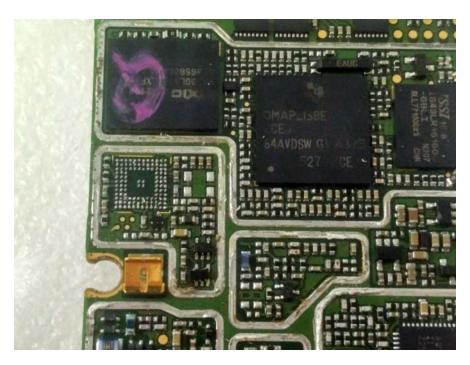

**EUT – Main Board Bottom View** 

**EUT – Main Board Bottom Shielding off View** 

**EUT -IC Main View** 

For Model PH700L U(1) EUT – Cover off View 1

**EUT – Cover off View 2** 

**EUT – Cover off View 3** 