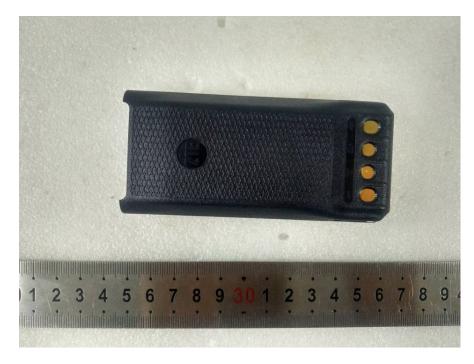

**EUT – Main Board Top View** 

**EUT – Main Board Top Shielding off View** 

**EUT – Main Board Bottom View** 

**EUT – Main Board Bottom Shielding off View** 

**EUT –IC Main View** 

**EUT – Battery Rear View** 