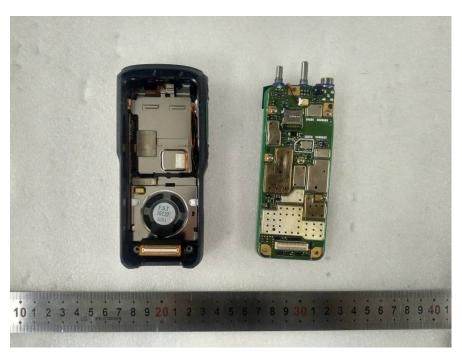

**EUT – Main Board Top View** 

**EUT – Main Board Top Shielding off View** 

**EUT – Main Board Bottom View** 

**EUT – Main Board Bottom Shielding off View** 

**EUT –IC Main View** 

**EUT – Battery Rear View** 