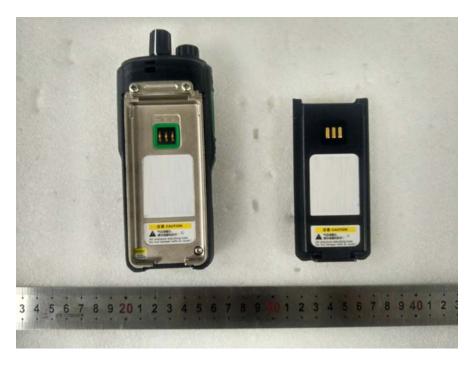

## **EXHIBIT C - EUT INTERNAL PHOTOGRAPHS**

For Model PH790L U(1) EUT – Cover off View 1

**EUT – Cover off View 2** 

**EUT – Cover off View 3** 

**EUT – Cover off View 4** 

**EUT – Main Board Top View** 

**EUT – Main Board Top Shielding off View** 