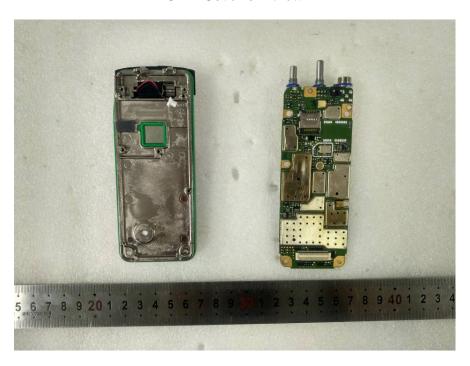

**EUT – Main Board Top View** 

**EUT – Main Board Top Shielding off View** 

**EUT – Main Board Bottom View** 

**EUT – Main Board Bottom Shielding off View** 

**EUT –IC Main View** 

**EUT – Battery Rear View** 