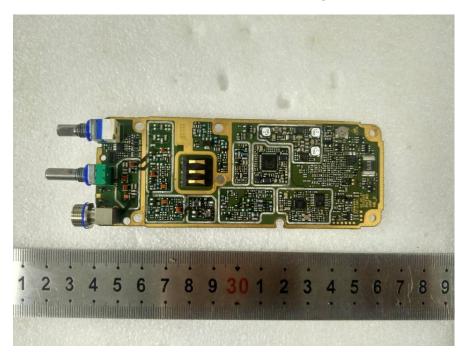

**EUT – Main Board Top View** 

**EUT – Main Board Top Shielding off View** 

**EUT – Main Board Bottom View** 

**EUT – Main Board Bottom Shielding off View** 

**EUT –IC Main View** 

**EUT – Battery Rear View** 