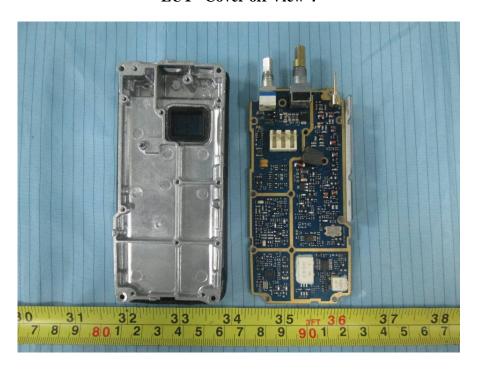

## **EXHIBIT C - EUT INTERNAL PHOTOGRAPHS**

For Model: PH500 U (1):

**EUT – Cover off View 1** 

**EUT – Cover off View 2** 

**EUT –Cover off View 3** 

**EUT –Cover off View 4** 

**EUT – Main Board Top View** 