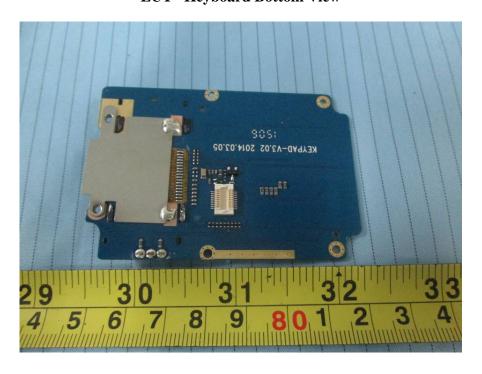

**EUT –Keyboard Bottom View** 

**EUT –Charger Cover off View 1** 

**EUT –Charger Cover off View 2** 

**EUT – Charger Main Board Top View** 

**EUT – Charger Main Board Bottom View** 

**EUT – Antenna View** 