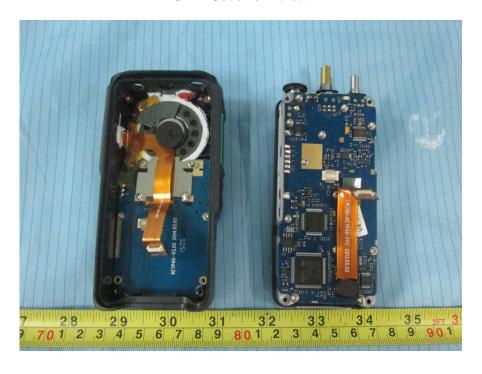

**EUT –Keyboard Bottom View** 

**EUT –Charger Cover off View 1** 

**EUT –Charger Cover off View 2** 

**EUT – Charger Main Board Top View** 

**EUT – Charger Main Board Bottom View** 

**EUT – Antenna View** 