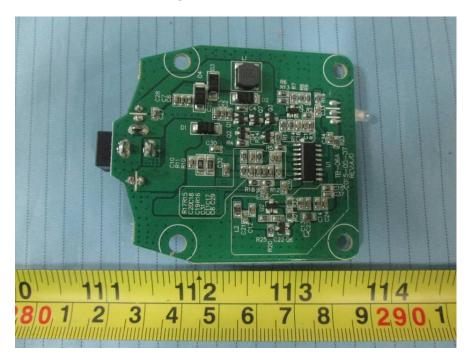

## **EXHIBIT C - EUT INTERNAL PHOTOGRAPHS**

For Model: PH500 U (1):

**EUT – Cover off View 1** 

**EUT – Cover off View 2** 

**EUT –Cover off View 3** 

**EUT –Cover off View 4** 

**EUT – Main Board Top View** 

**EUT – Main Board Bottom View** 