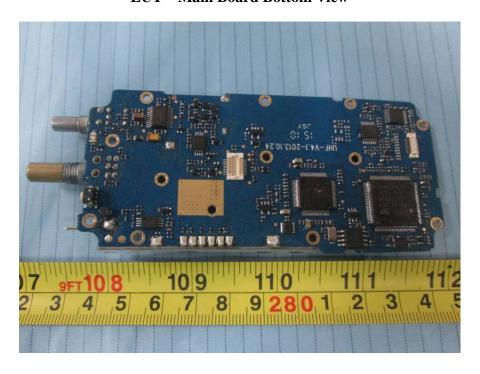

## **EXHIBIT C - EUT INTERNAL PHOTOGRAPHS**

For Model: PH500 U (1):

**EUT – Cover off View 1** 



**EUT – Cover off View 2** 



**EUT –Cover off View 3** 



**EUT –Cover off View 4** 



**EUT – Main Board Top View** 



**EUT – Main Board Bottom View** 



## For Model: PH520 U (1):

**EUT – Cover off View 1** 



**EUT – Cover off View 2** 



**EUT –Cover off View 3** 



**EUT –Cover off View 4** 



**EUT – Main Board Top View** 



**EUT – Main Board Bottom View** 



EUT – Keyboard Top View



**EUT –Keyboard Bottom View** 



**EUT –Charger Cover off View 1** 



**EUT –Charger Cover off View 2** 



**EUT – Charger Main Board Top View** 



**EUT – Charger Main Board Bottom View** 



**EUT – Antenna View** 



**EUT – Battery Front View** 



**EUT – Battery Rear View** 



**EUT – Battery Label View**