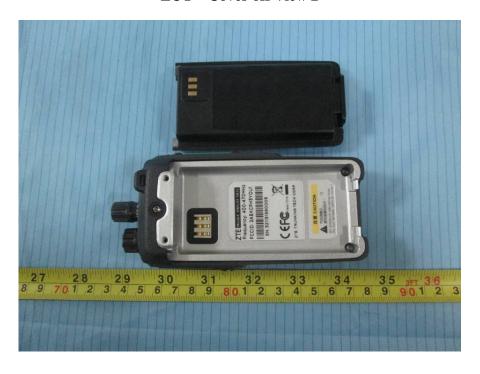

## For Model: PH520 U (1):

**EUT – Cover off View 1** 

**EUT – Cover off View 2** 

**EUT –Cover off View 3** 

**EUT –Cover off View 4** 

**EUT – Main Board Top View** 

**EUT – Main Board Bottom View** 

EUT – Keyboard Top View