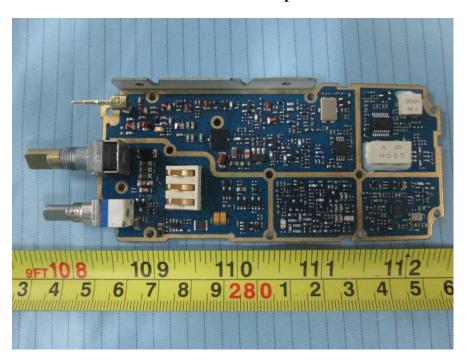

## **EXHIBIT C - EUT INTERNAL PHOTOGRAPHS**

For Model: PH500 U (1):

**EUT – Cover off View 1** 

**EUT – Cover off View 2** 

**EUT –Cover off View 3** 

**EUT –Cover off View 4** 

**EUT – Main Board Top View** 