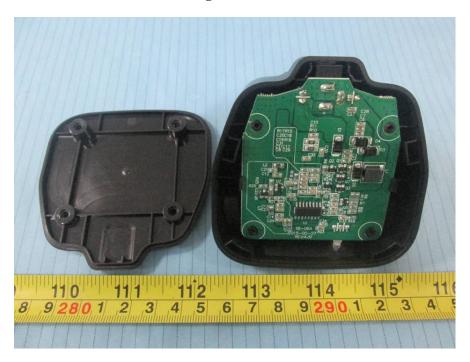

**EUT –Keyboard Bottom View** 

**EUT –Charger Cover off View 1** 

**EUT –Charger Cover off View 2** 

**EUT – Charger Main Board Top View** 

**EUT – Charger Main Board Bottom View** 

**EUT – Antenna View** 