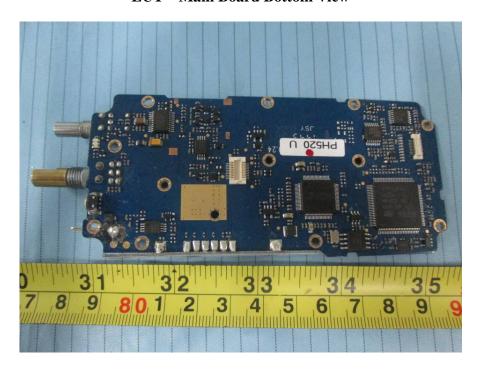

## For Model: PH520 U (1):

**EUT – Cover off View 1** 

**EUT – Cover off View 2** 

**EUT –Cover off View 3** 

**EUT –Cover off View 4** 

**EUT – Main Board Top View** 

**EUT – Main Board Bottom View** 

EUT – Keyboard Top View