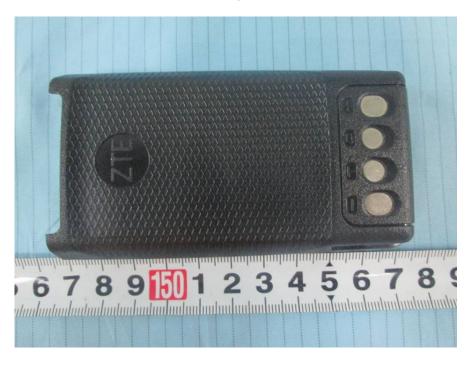

**EUT – Battery Front View** 

**EUT – Battery Rear View** 

**EUT – Battery Label View** 