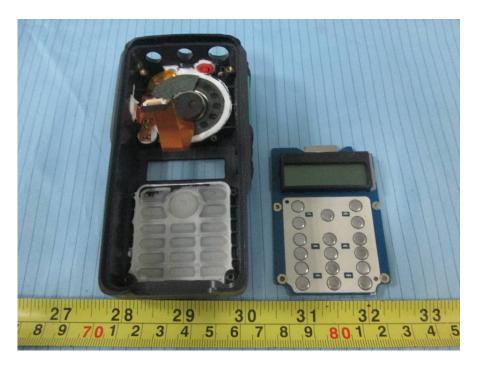

## **EXHIBIT C - EUT INTERNAL PHOTOGRAPHS**

For Model: PH500 U (1):

**EUT – Cover off View 1** 

**EUT – Cover off View 2** 

**EUT –Cover off View 3** 

**EUT –Cover off View 4** 

**EUT – Main Board Top View** 