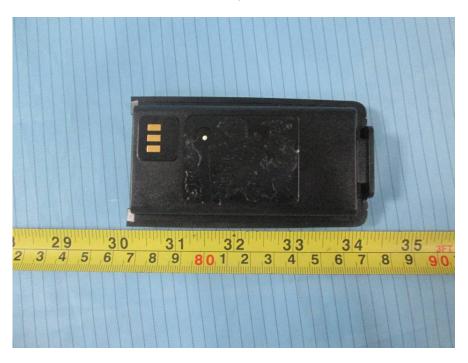

**EUT – Battery Front View** 

**EUT – Battery Rear View** 

**EUT – Battery Label View** 