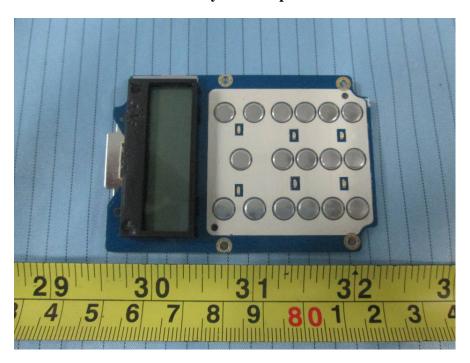

## For Model: PH520 U (1):

**EUT – Cover off View 1** 

**EUT – Cover off View 2** 

**EUT –Cover off View 3** 

**EUT –Cover off View 4** 

**EUT – Main Board Top View** 

**EUT – Main Board Bottom View** 

EUT – Keyboard Top View