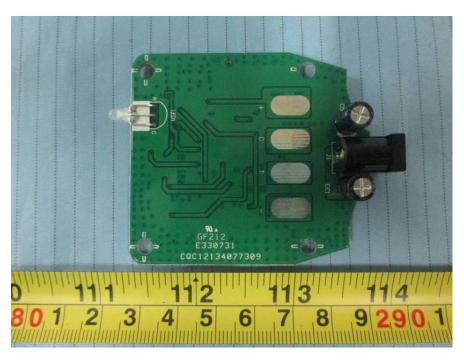

## **EXHIBIT C - EUT INTERNAL PHOTOGRAPHS**

For Model: PH500 U (1):

**EUT – Cover off View 1** 

**EUT – Cover off View 2** 

**EUT –Cover off View 3** 

**EUT –Cover off View 4** 

**EUT – Main Board Top View** 

**EUT – Main Board Bottom View** 