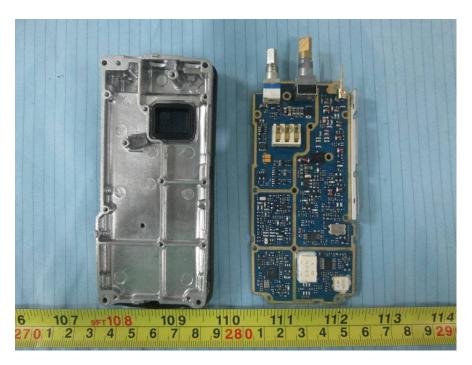

## **EXHIBIT C - EUT INTERNAL PHOTOGRAPHS**

For Model: PH500 U (1):

**EUT – Cover off View 1** 

**EUT – Cover off View 2** 

**EUT –Cover off View 3** 

**EUT –Cover off View 4** 

**EUT – Main Board Top View** 

**EUT – Main Board Bottom View** 