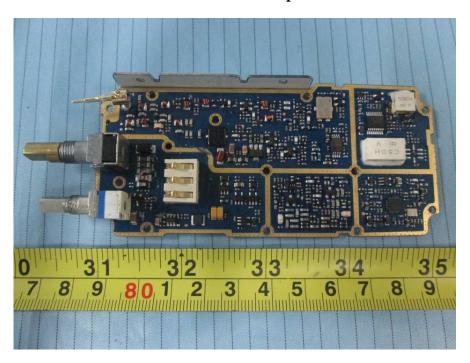

## **EXHIBIT C - EUT INTERNAL PHOTOGRAPHS**

For Model: PH500 U (1):

**EUT – Cover off View 1** 



**EUT – Cover off View 2** 



**EUT –Cover off View 3** 



**EUT –Cover off View 4** 



**EUT – Main Board Top View** 



**EUT – Main Board Bottom View** 



## For Model: PH520 U (1):

**EUT – Cover off View 1** 



**EUT – Cover off View 2** 



**EUT –Cover off View 3** 



**EUT –Cover off View 4** 



**EUT – Main Board Top View** 



**EUT – Main Board Bottom View** 



EUT – Keyboard Top View



**EUT –Keyboard Bottom View** 



**EUT –Charger Cover off View 1** 



**EUT –Charger Cover off View 2** 



**EUT – Charger Main Board Top View** 



**EUT – Charger Main Board Bottom View** 



**EUT – Antenna View** 



**EUT – Battery Front View** 



**EUT – Battery Rear View** 



**EUT – Battery Label View**