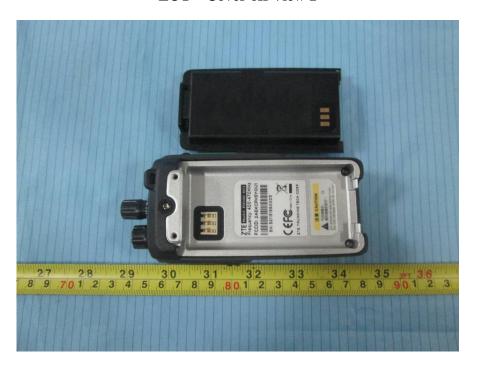

## **EXHIBIT C - EUT INTERNAL PHOTOGRAPHS**

For Model: PH500 U (1):

**EUT – Cover off View 1** 

**EUT – Cover off View 2** 

**EUT –Cover off View 3** 

**EUT –Cover off View 4** 

**EUT – Main Board Top View** 