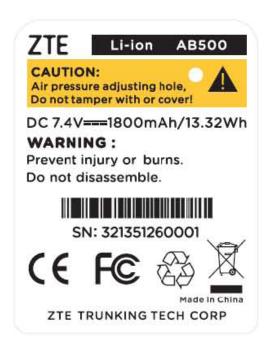

**EUT – Battery Front View** 

**EUT – Battery Rear View** 

**EUT – Battery Label View** 