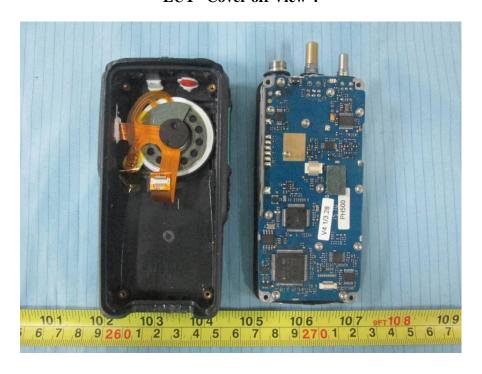

## **EXHIBIT C - EUT INTERNAL PHOTOGRAPHS**

For Model: PH500 U (1):

**EUT – Cover off View 1** 

**EUT – Cover off View 2** 

**EUT –Cover off View 3** 

**EUT –Cover off View 4** 

**EUT – Main Board Top View** 