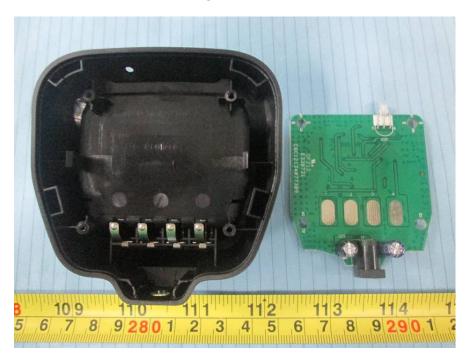

**EUT –Keyboard Bottom View** 

**EUT –Charger Cover off View 1** 

**EUT –Charger Cover off View 2** 

**EUT – Charger Main Board Top View** 

**EUT – Charger Main Board Bottom View** 

**EUT – Antenna View** 