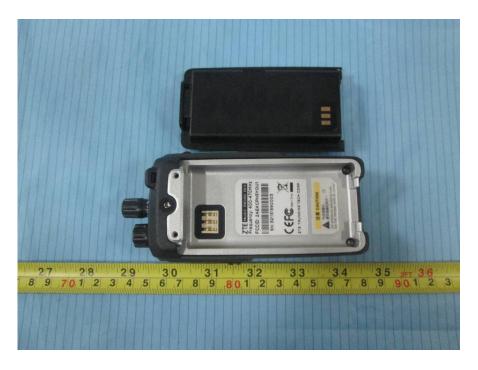

**EUT – Battery Front View** 

**EUT – Battery Rear View** 

**EUT – Battery Label View** 