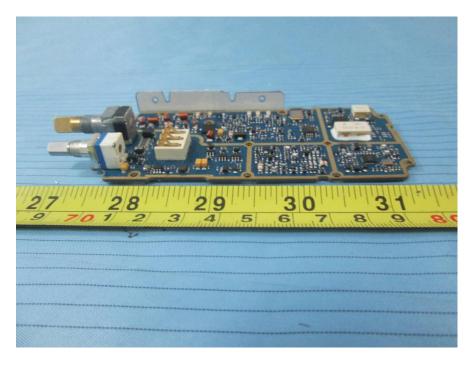

## **EXHIBIT C - EUT INTERNAL PHOTOGRAPHS**

### Model: PH520 VHF

EUT – Cover off View 1



EUT – Cover off View 2



### Model: PH500 VHF:





### **EUT – Cover off View 2**



### EUT –Cover off View 3



**EUT – Main Board Top View** 



### **EUT – Main Board Bottom View**



### **EUT – Main Board Left View**



# EUT – Main Board Right View



EUT – Charger Cover off View 1



# EUT –Charger Cover off View 2



EUT – Charger Main Board Top View



## **EUT – Charger Main Board Bottom View**



EUT – Antenna 1 View



EUT – Antenna 2 View



### EUT – Antenna 1 Port View



### EUT – Antenna 2 Port View



**EUT – Battery Front View** 



### **EUT – Battery Back View**



## **EUT – Battery Label View**