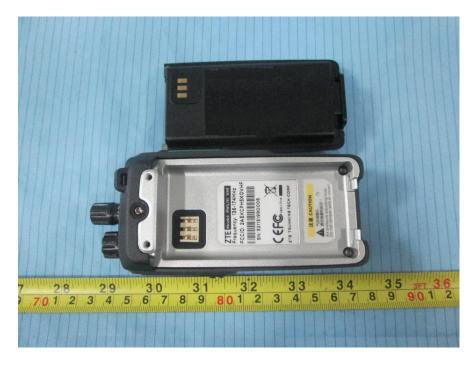

## **EXHIBIT C - EUT INTERNAL PHOTOGRAPHS**

### Model: PH520 VHF

EUT – Cover off View 1



EUT – Cover off View 2



### Model: PH500 VHF:





### **EUT – Cover off View 2**



### EUT –Cover off View 3



**EUT – Main Board Top View** 



### **EUT – Main Board Bottom View**



### **EUT – Main Board Left View**



# EUT – Main Board Right View



EUT – Charger Cover off View 1



# EUT –Charger Cover off View 2



EUT – Charger Main Board Top View



## **EUT – Charger Main Board Bottom View**



EUT – Antenna 1 View



EUT – Antenna 2 View



### EUT – Antenna 1 Port View



### EUT – Antenna 2 Port View



**EUT – Battery Front View** 



### **EUT – Battery Back View**



## **EUT – Battery Label View**