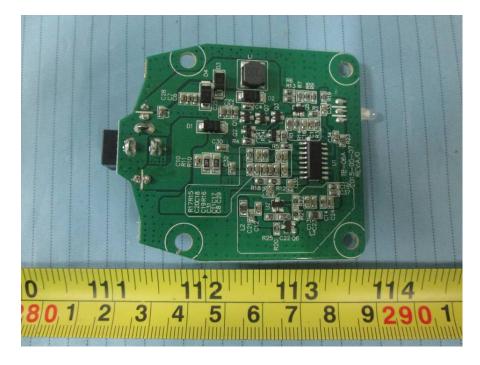

## **EUT – Charger Main Board Bottom View**

EUT – Antenna 1 View

EUT – Antenna 2 View