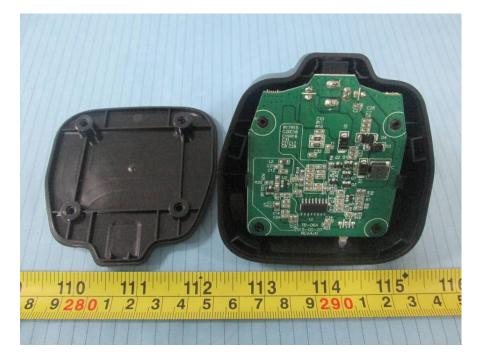

## **EXHIBIT C - EUT INTERNAL PHOTOGRAPHS**

### Model: PH520 VHF

EUT – Cover off View 1



EUT – Cover off View 2



### Model: PH500 VHF:





### **EUT – Cover off View 2**



### EUT –Cover off View 3



**EUT – Main Board Top View** 



### **EUT – Main Board Bottom View**



### **EUT – Main Board Left View**



# EUT – Main Board Right View



EUT – Charger Cover off View 1



# EUT –Charger Cover off View 2



EUT – Charger Main Board Top View



## **EUT – Charger Main Board Bottom View**



EUT – Antenna 1 View



EUT – Antenna 2 View



### EUT – Antenna 1 Port View



### EUT – Antenna 2 Port View



**EUT – Battery Front View** 



### **EUT – Battery Back View**



## **EUT – Battery Label View**