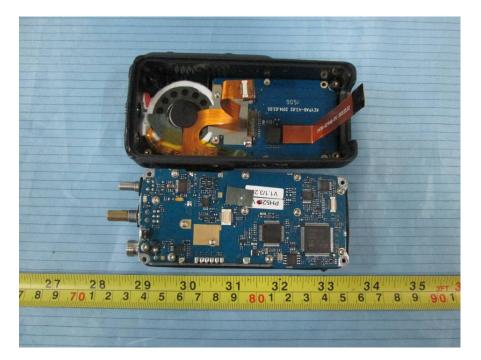

## **EXHIBIT C - EUT INTERNAL PHOTOGRAPHS**

### Model: PH520 VHF

EUT – Cover off View 1



EUT – Cover off View 2



### Model: PH500 VHF:





### **EUT – Cover off View 2**



### EUT –Cover off View 3



**EUT – Main Board Top View** 



### **EUT – Main Board Bottom View**



### **EUT – Main Board Left View**



# EUT – Main Board Right View



EUT – Charger Cover off View 1



# EUT –Charger Cover off View 2



EUT – Charger Main Board Top View



## **EUT – Charger Main Board Bottom View**



EUT – Antenna 1 View



EUT – Antenna 2 View



### EUT – Antenna 1 Port View



### EUT – Antenna 2 Port View



**EUT – Battery Front View** 



### **EUT – Battery Back View**



## **EUT – Battery Label View**