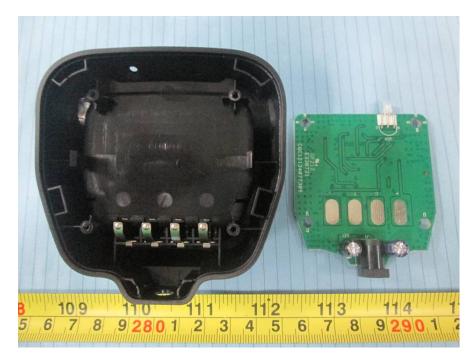

## **EXHIBIT C - EUT INTERNAL PHOTOGRAPHS**

### Model: PH520 VHF

EUT – Cover off View 1



EUT – Cover off View 2



### Model: PH500 VHF:





### **EUT – Cover off View 2**



### EUT –Cover off View 3



**EUT – Main Board Top View** 



### **EUT – Main Board Bottom View**



### **EUT – Main Board Left View**



# EUT – Main Board Right View



EUT – Charger Cover off View 1



# EUT –Charger Cover off View 2



EUT – Charger Main Board Top View



## **EUT – Charger Main Board Bottom View**



EUT – Antenna 1 View



EUT – Antenna 2 View



### EUT – Antenna 1 Port View



### EUT – Antenna 2 Port View



**EUT – Battery Front View** 



### **EUT – Battery Back View**



## **EUT – Battery Label View**