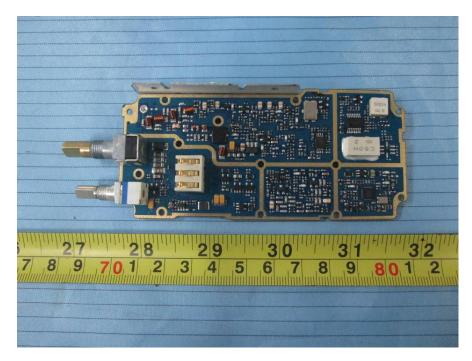

## **EXHIBIT C - EUT INTERNAL PHOTOGRAPHS**

### Model: PH520 VHF

EUT – Cover off View 1



EUT – Cover off View 2



### Model: PH500 VHF:





### **EUT – Cover off View 2**



### EUT –Cover off View 3



**EUT – Main Board Top View** 



### **EUT – Main Board Bottom View**



### **EUT – Main Board Left View**



# EUT – Main Board Right View



EUT – Charger Cover off View 1



# EUT –Charger Cover off View 2



EUT – Charger Main Board Top View



## **EUT – Charger Main Board Bottom View**



EUT – Antenna 1 View



EUT – Antenna 2 View



### EUT – Antenna 1 Port View



### EUT – Antenna 2 Port View



**EUT – Battery Front View** 



### **EUT – Battery Back View**



## **EUT – Battery Label View**