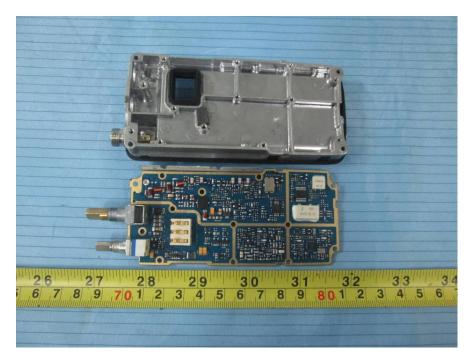

## **EXHIBIT C - EUT INTERNAL PHOTOGRAPHS**

### Model: PH520 VHF

EUT – Cover off View 1



EUT – Cover off View 2



### Model: PH500 VHF:





### **EUT – Cover off View 2**



### EUT –Cover off View 3



**EUT – Main Board Top View** 



### **EUT – Main Board Bottom View**



### **EUT – Main Board Left View**



# EUT – Main Board Right View



EUT – Charger Cover off View 1



# EUT –Charger Cover off View 2



EUT – Charger Main Board Top View



## **EUT – Charger Main Board Bottom View**



EUT – Antenna 1 View



EUT – Antenna 2 View



### EUT – Antenna 1 Port View



### EUT – Antenna 2 Port View



**EUT – Battery Front View** 



### **EUT – Battery Back View**



## **EUT – Battery Label View**