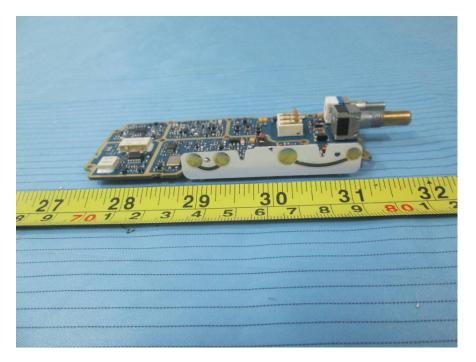

## **EXHIBIT C - EUT INTERNAL PHOTOGRAPHS**

### Model: PH520 VHF

EUT – Cover off View 1



EUT – Cover off View 2



### Model: PH500 VHF:





### **EUT – Cover off View 2**



### EUT –Cover off View 3



**EUT – Main Board Top View** 



### **EUT – Main Board Bottom View**



### **EUT – Main Board Left View**



# EUT – Main Board Right View



EUT – Charger Cover off View 1



# EUT –Charger Cover off View 2



EUT – Charger Main Board Top View



## **EUT – Charger Main Board Bottom View**



EUT – Antenna 1 View



EUT – Antenna 2 View



### EUT – Antenna 1 Port View



### EUT – Antenna 2 Port View



**EUT – Battery Front View** 



### **EUT – Battery Back View**



## **EUT – Battery Label View**