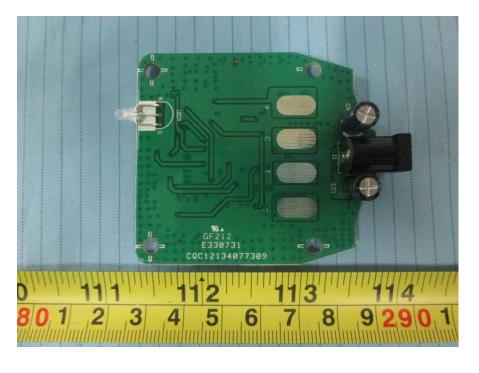

## **EUT – Charger Main Board Bottom View**

EUT – Antenna 1 View

EUT – Antenna 2 View