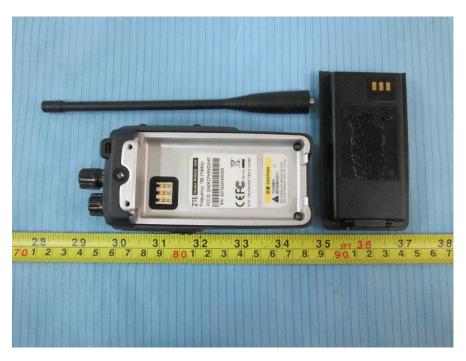

## **EUT – Charger Main Board Bottom View**

EUT – Antenna 1 View

EUT – Antenna 2 View

### EUT – Antenna 1 Port View