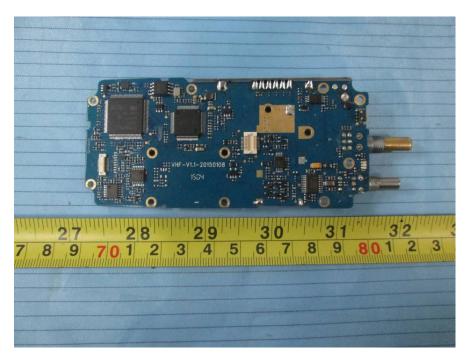

## **EXHIBIT C - EUT INTERNAL PHOTOGRAPHS**

### Model: PH520 VHF

EUT – Cover off View 1



EUT – Cover off View 2



### Model: PH500 VHF:





### **EUT – Cover off View 2**



### EUT –Cover off View 3



**EUT – Main Board Top View** 



### **EUT – Main Board Bottom View**



### **EUT – Main Board Left View**



# EUT – Main Board Right View



EUT – Charger Cover off View 1



# EUT –Charger Cover off View 2



EUT – Charger Main Board Top View



## **EUT – Charger Main Board Bottom View**



EUT – Antenna 1 View



EUT – Antenna 2 View



### EUT – Antenna 1 Port View



### EUT – Antenna 2 Port View



**EUT – Battery Front View** 



### **EUT – Battery Back View**



## **EUT – Battery Label View**