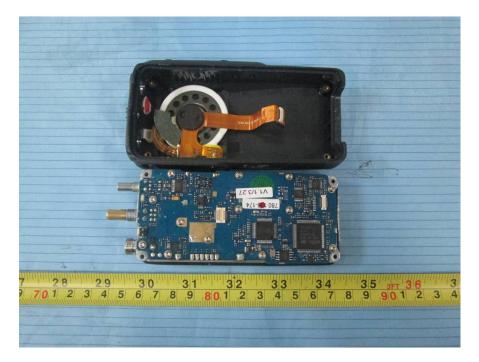

## **EXHIBIT C - EUT INTERNAL PHOTOGRAPHS**

### Model: PH520 VHF

EUT – Cover off View 1



EUT – Cover off View 2



### Model: PH500 VHF:





### **EUT – Cover off View 2**



### EUT –Cover off View 3



**EUT – Main Board Top View** 



### **EUT – Main Board Bottom View**



### **EUT – Main Board Left View**



# EUT – Main Board Right View



EUT – Charger Cover off View 1



# EUT –Charger Cover off View 2



EUT – Charger Main Board Top View



## **EUT – Charger Main Board Bottom View**



EUT – Antenna 1 View



EUT – Antenna 2 View



### EUT – Antenna 1 Port View



### EUT – Antenna 2 Port View



**EUT – Battery Front View** 



### **EUT – Battery Back View**



## **EUT – Battery Label View**