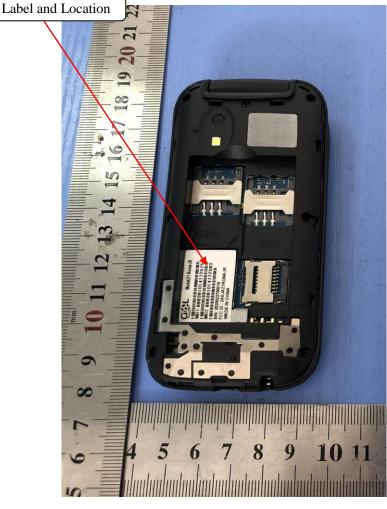

## **Label and Location**

S/N:

FCC ID: 2AEJAZ1ROMAJR

MADE IN CHINA

| SHENZHEN LCS COMPLIANCE TESTING LABORATORY LTD.                                                                                     | FCC ID: 2AEJAZIROMAJR |
|-------------------------------------------------------------------------------------------------------------------------------------|-----------------------|
|                                                                                                                                     |                       |
|                                                                                                                                     |                       |
|                                                                                                                                     |                       |
|                                                                                                                                     |                       |
|                                                                                                                                     |                       |
|                                                                                                                                     |                       |
|                                                                                                                                     |                       |
|                                                                                                                                     |                       |
|                                                                                                                                     |                       |
|                                                                                                                                     |                       |
|                                                                                                                                     |                       |
|                                                                                                                                     |                       |
|                                                                                                                                     |                       |
|                                                                                                                                     |                       |
|                                                                                                                                     |                       |
|                                                                                                                                     |                       |
|                                                                                                                                     |                       |
|                                                                                                                                     |                       |
|                                                                                                                                     |                       |
|                                                                                                                                     |                       |
|                                                                                                                                     |                       |
|                                                                                                                                     |                       |
|                                                                                                                                     |                       |
|                                                                                                                                     |                       |
|                                                                                                                                     |                       |
|                                                                                                                                     |                       |
|                                                                                                                                     |                       |
|                                                                                                                                     |                       |
|                                                                                                                                     |                       |
|                                                                                                                                     |                       |
|                                                                                                                                     |                       |
|                                                                                                                                     |                       |
|                                                                                                                                     |                       |
|                                                                                                                                     |                       |
|                                                                                                                                     |                       |
|                                                                                                                                     |                       |
|                                                                                                                                     |                       |
|                                                                                                                                     |                       |
|                                                                                                                                     |                       |
| This report shall not be reproduced except in full, without the written approval of Shenzhen LCS Compliance Testing Laboratory Ltd. |                       |
| Page 2 of 6                                                                                                                         |                       |