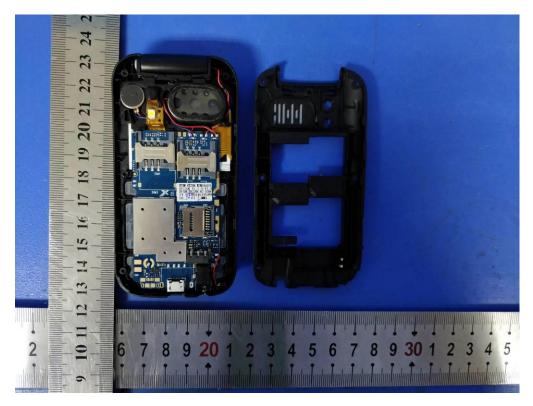

## **Internal Photos of the EUT**

Model: S1 Arsenal

Fig.1

Fig.2

Fig.3

Fig.4

Fig.5

Fig.6