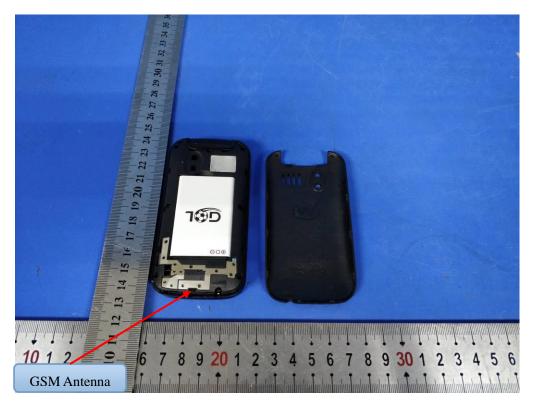

## **Internal Photos of the EUT**

Model: S1 Arsenal

Fig.1

Fig.2

Fig.3

Fig.4

Fig.5

Fig.6