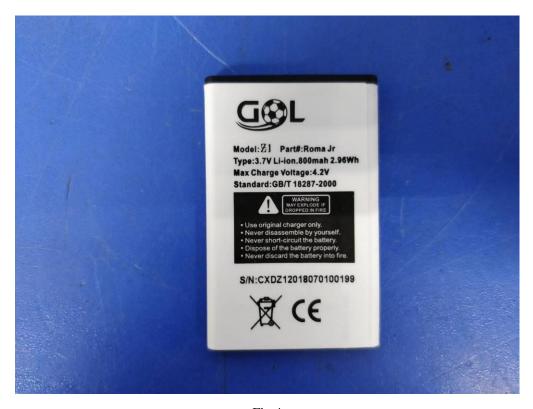

## **Internal Photos of the EUT**

Model: S1 Arsenal

Fig.1

Fig.2

Fig.3

Fig.4

Fig.5

Fig.6