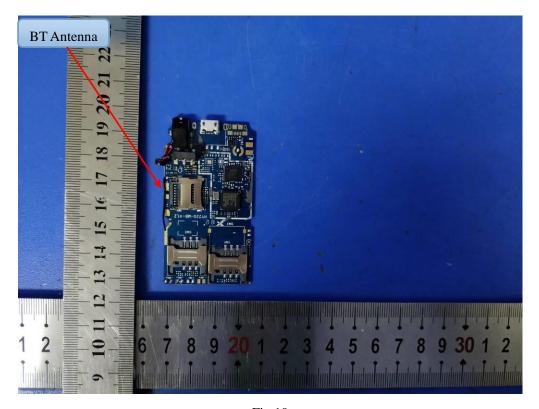

## **Internal Photos of the EUT**

Model: S1 Arsenal

Fig.1

Fig.2

Fig.3

Fig.4

Fig.5

Fig.6