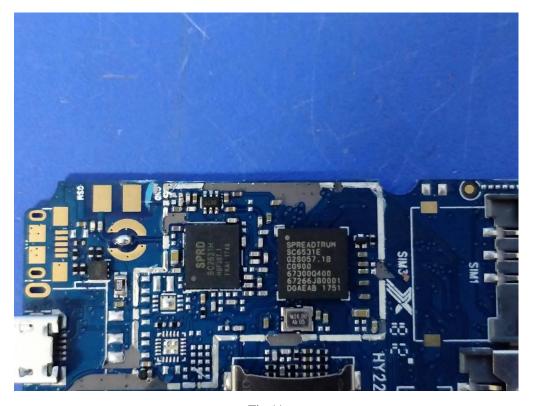

## **Internal Photos of the EUT**

Model: S1 Arsenal

Fig.1

Fig.2

Fig.3

Fig.4

Fig.5

Fig.6