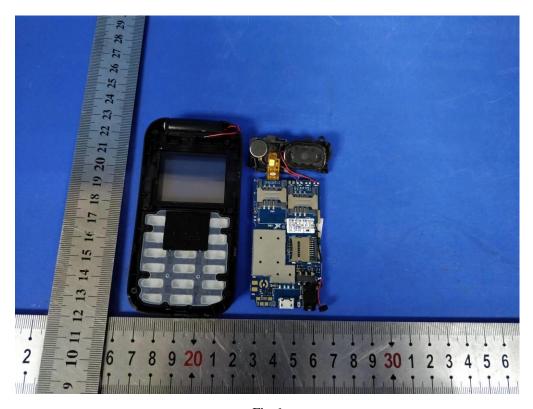

## **Internal Photos of the EUT**

Model: S1 Arsenal

Fig.1

Fig.2

Fig.3

Fig.4

Fig.5

Fig.6