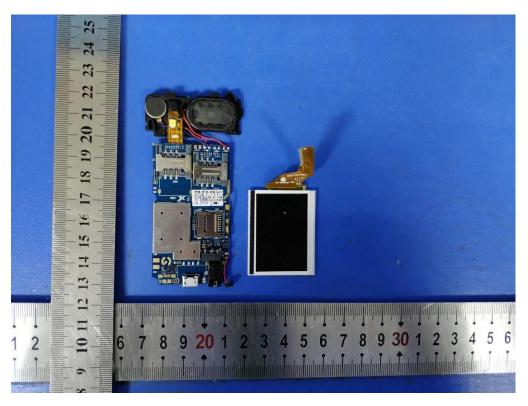

## **Internal Photos of the EUT**

Model: S1 Arsenal

Fig.1

Fig.2

Fig.3

Fig.4

Fig.5

Fig.6