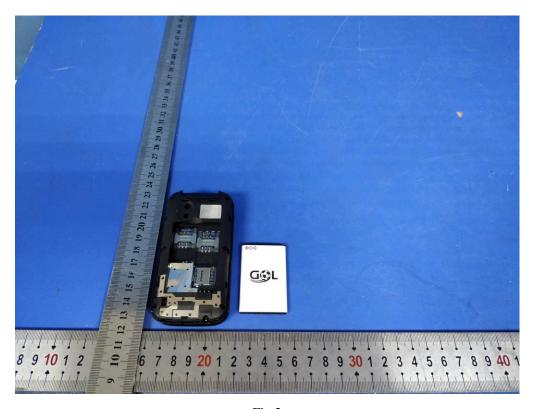

## **Internal Photos of the EUT**

Model: S1 Arsenal

Fig.1

Fig.2

Fig.3

Fig.4

Fig.5

Fig.6