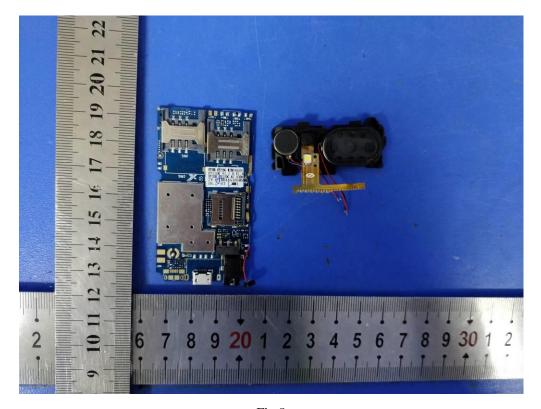

## **Internal Photos of the EUT**

Model: S1 Arsenal

Fig.1

Fig.2

Fig.3

Fig.4

Fig.5

Fig.6