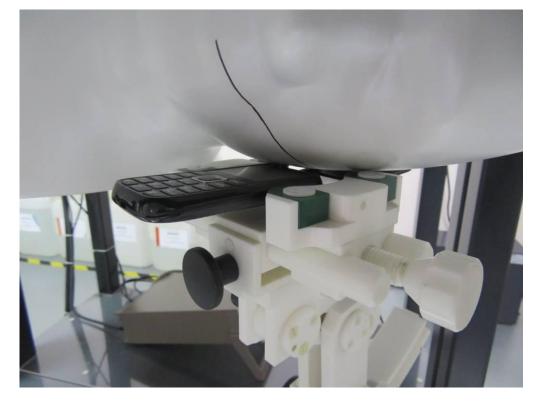

#### FCC ID: 2AEJAGOLZ1R

# **Test Setup Photos for SAR Testing**

# Head Setup Photo(Left Cheek)



### Head Setup Photo(Left Tilt)



*This report shall not be reproduced except in full, without the written approval of Shenzhen LCS Compliance Testing Laboratory Ltd.*. *Page 1 of 3* 

### Head Setup Photo (Right Cheek)



Head Setup Photo(Right Tilt)



This report shall not be reproduced except in full, without the written approval of Shenzhen LCS Compliance Testing Laboratory Ltd.. Page 2 of 3



## 10mm body-worn Back Side Setup Photo

10mm body-worn Front Side Setup Photo



This report shall not be reproduced except in full, without the written approval of Shenzhen LCS Compliance Testing Laboratory Ltd.. Page 3 of 3