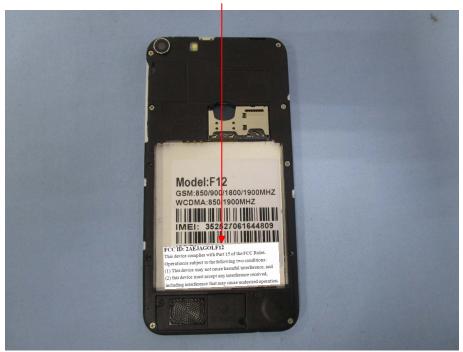

## **EXHIBIT 1 - PRODUCT LABELING**

## **Proposed FCC ID Label Format**

| FCC ID: 2AEJAGOLF12                                        |
|------------------------------------------------------------|
| This device complies with Part 15 of the FCC Rules.        |
| Operation is subject to the following two conditions:      |
| (1) This device may not cause harmful interference, and    |
| (2) this device must accept any interference received,     |
| including interference that may cause undesired operation. |

## **Proposed Label Location on EUT**

FCC ID Label Location