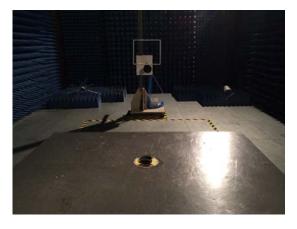

## 1. Photos of TX Radiated Emission Test (In Anechoic Chamber)

9KHz~30MHz

30MHz-1GHz

Above 1GHz

Copyright of this report is owned by Centre of Testing Service and may not be reproduced other than in full except with the written approval of the issuing Company.