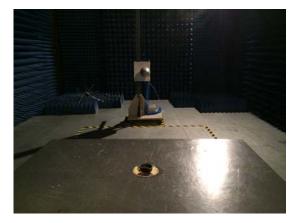

## 1. Photos of TX Radiated Emission Test (In Anechoic Chamber)

9KHz~30MHz

30MHz-1GHz

Above 1GHz

Copyright of this report is owned by Centre of Testing Service and may not be reproduced other than in full except with the written approval of the issuing Company.