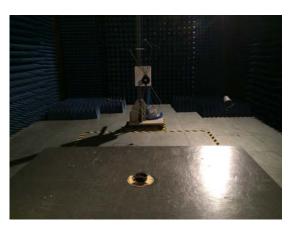

## 1. Photos of TX Radiated Emission Test (In Anechoic Chamber)

9KHz~30MHz

30MHz-1GHz

Above 1GHz

Copyright of this report is owned by Centre of Testing Service and may not be reproduced other than in full except with the written approval of the issuing Company.