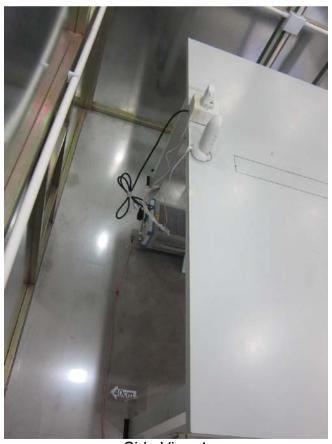

# The Worst Case Configuration Photographs

AC Conducted Emission

Side View 2

Test Report Number: 18071311HKG-003, 18071311HKG-004 FCC ID: 2AEFK-SCD720H

IC: 20823-SCD720H