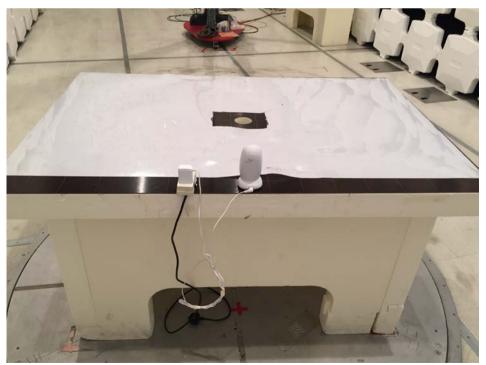

## The Worst Case Configuration Photographs

Radiated Emission - Parent Unit

Front View

Rear View

Test Report Number: 18071311HKG-003, 18071311HKG-004 FCC ID: 2AEFK-SCD720H

IC: 20823-SCD720H