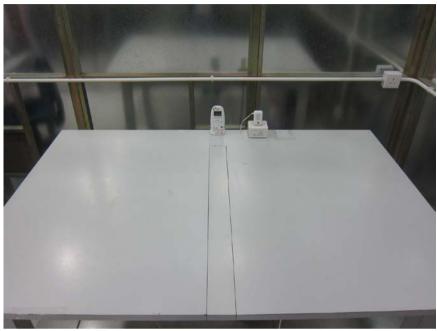

## The Worst Case Configuration Photographs

**AC Conducted Emission** 

Front View

Side View 1

Test Report Number: 18071311HKG-003, 18071311HKG-004 FCC ID: 2AEFK-SCD720H

IC: 20823-SCD720H