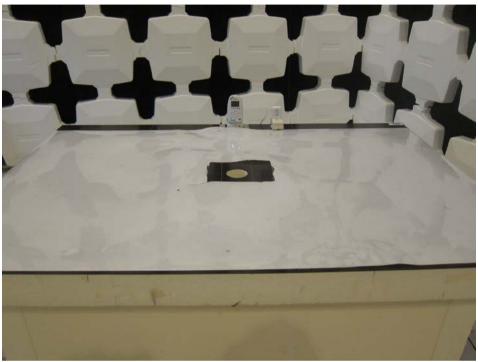

## The Worst Case Configuration Photographs

Radiated Emission - Parent Unit

Front View

Rear View

Test Report Number: 18071311HKG-003, 18071311HKG-004 FCC ID: 2AEFK-SCD720H

IC: 20823-SCD720H