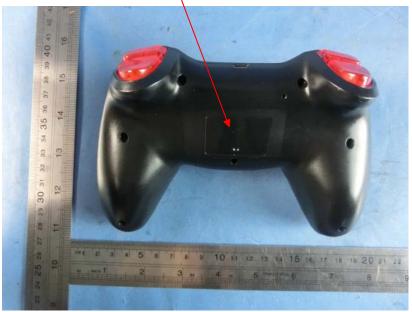

## FCC ID Label Location

The label shown shall be permanently affixed at a conspicuous location on the device and be readily visible to the user at the time purchase (Labeling requirements per 2.925)