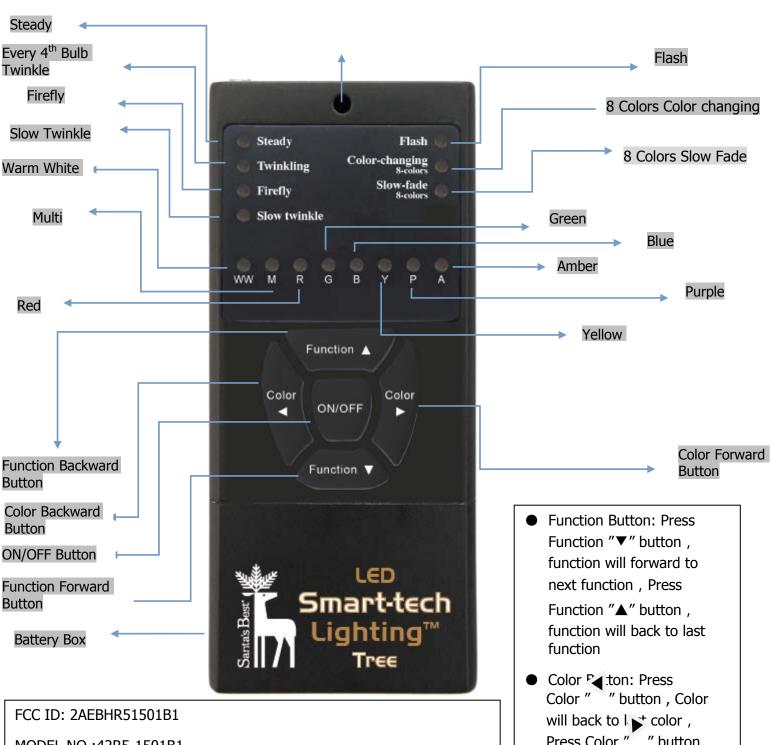

## Instruction for 42R5-1501B1 Remote

A. Description for Remote Panel

MODEL NO.:42R5-1501B1

This device complies with Part 15 of the FCC Rules. Operation is subject to the following two conditions:

- (1) This device may not cause harmful interference, and
- (2) This device must accept any interference received, including interference that may cause undesired operation.

Any Changes or modifications not expressly approved by the party responsible for compliance could void the user's authority to operate the equipment.

- Press Color " " button, Color will forward to next color
- ON/OFF Button: ON and Off