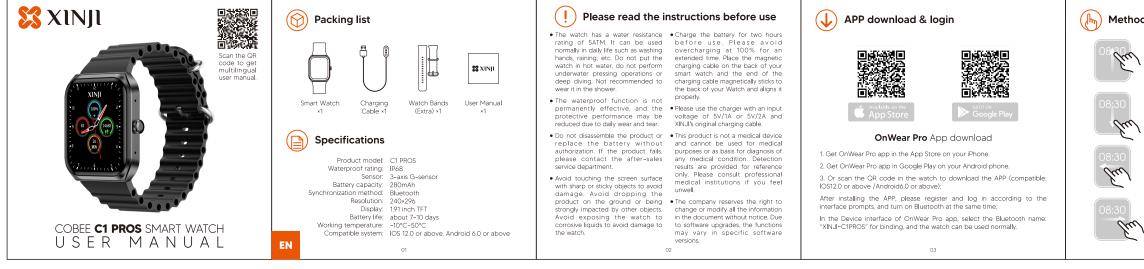

说明书折页 128克双面铜版,4C印刷,正反14P风琴折, 490×70mm

# faces. You can install hundreds of different watch faces on your watch through the app, or customize your favorite picture as a watch face.

10

music playback.

Watch face

Menu style

Long press the home screen to switch watch

Turn on notification reminder in the app and

open the music player on the watch to control



Power off?

Long press button for 3s to power on. The watch will automatically power on when it is charging. Choose 'Power Off' in the watch setting and click √ icon to shutdown.





View the Bluetooth name, Mac address, Firmware version number and other information of the watch.

11

ower on/off



All personal data will be removed if you confirm to restore factory settings.

| Customer information |            | Seller infor