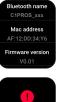

## Method of operation

From the home screen, swipe up from the bottom of the screen to enter the function menu list interface

From the home screen, swipe down from the top of the screen to enter the the information

From the home screen, swipe left from the right

of the screen to enter the interface of steps,

list interface.

From the home screen, swipe right from the left of the screen to enter the fast interface.

04