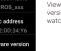

View the Bluetooth name, Mac address, Firmware version number and other information of the watch.

11

ower on/off

All personal data will be removed if you confirm to restore factory settings.

| Customer information |            | Seller information |                |
|----------------------|------------|--------------------|----------------|
| Name                 |            | Name               |                |
| Add.                 |            | Add.               |                |
|                      |            |                    |                |
| E-mail               |            | Purchase Date      |                |
| P.C.                 |            | Product model      |                |
| Tel                  |            | Invoice number     |                |
| Date                 | Malfunctio | on .               | Process result |
|                      |            |                    |                |
|                      |            |                    |                |
|                      |            |                    |                |
|                      |            |                    |                |
|                      |            |                    |                |