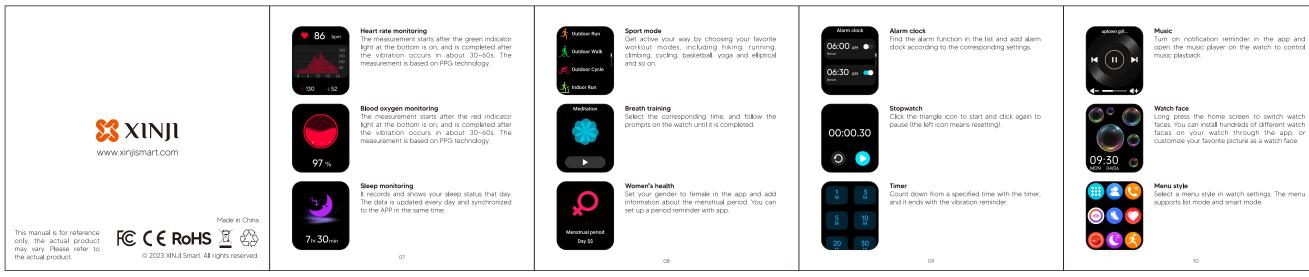

说明书折页 128克双面铜版,4C印刷,正反14P风琴折, 490×70mm

# faces. You can install hundreds of different watch faces on your watch through the app, or customize your favorite picture as a watch face.

10

music playback.

Watch face

Menu style

Long press the home screen to switch watch

Turn on notification reminder in the app and

open the music player on the watch to control



Power off?

Long press button for 3s to power on. The watch will automatically power on when it is charging. Choose 'Power Off' in the watch setting and click √ icon to shutdown.





View the Bluetooth name, Mac address, Firmware version number and other information of the watch.

11

ower on/off



All personal data will be removed if you confirm to restore factory settings.

| Customer information |            | Seller inf