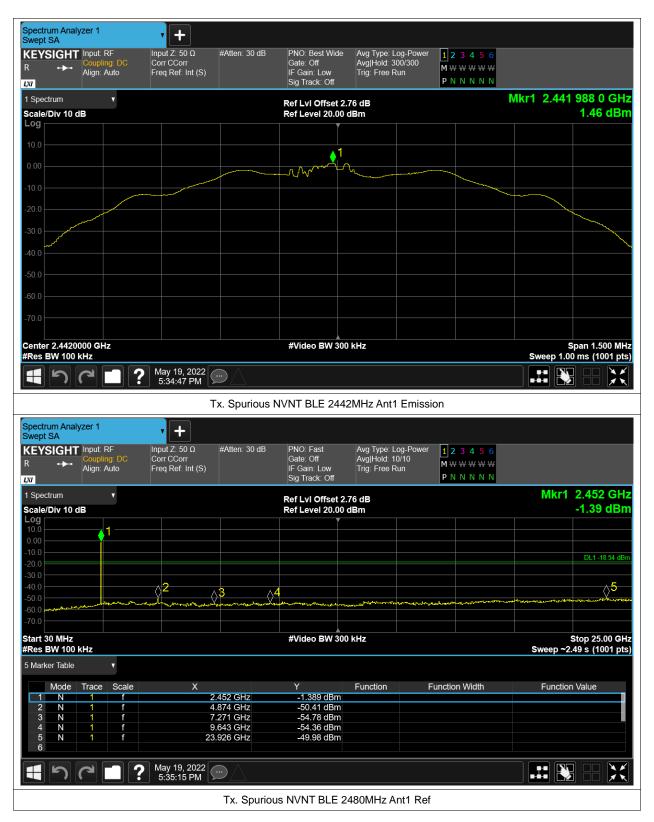

# **Conducted RF Spurious Emission**

| Condition | Mode | Frequency (MHz) | Antenna | Max Value (dBc) | Limit (dBc) | Verdict |
|-----------|------|-----------------|---------|-----------------|-------------|---------|
| NVNT      | BLE  | 2402            | Ant1    | -51.81          | -20         | Pass    |
| NVNT      | BLE  | 2442            | Ant1    | -51.44          | -20         | Pass    |
| NVNT      | BLE  | 2480            | Ant1    | -51.37          | -20         | Pass    |