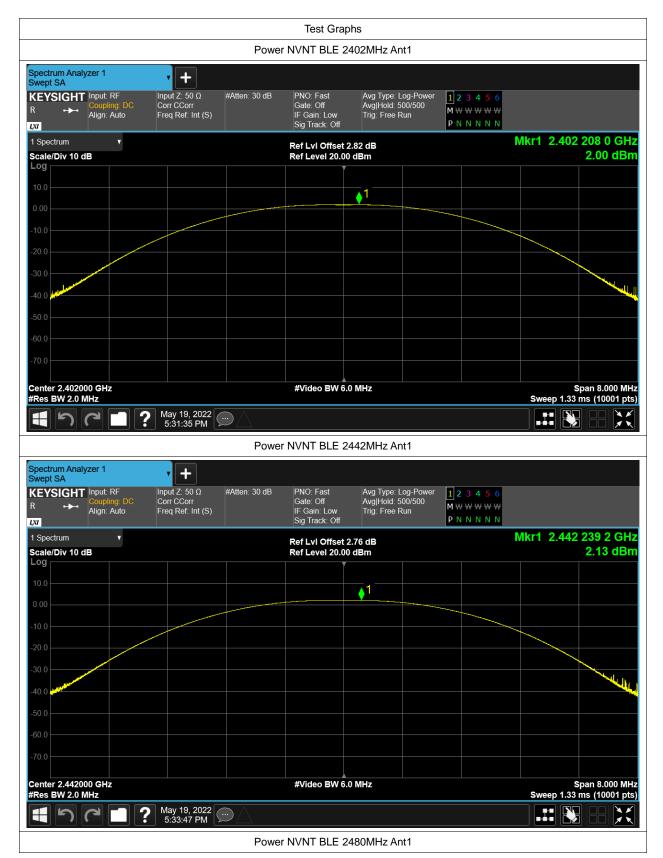

## **Maximum Conducted Output Power**

| Condition | Mode | Frequency (MHz) | Antenna | Conducted Power (dBm) | Limit (dBm) | Verdict |
|-----------|------|-----------------|---------|-----------------------|-------------|---------|
| NVNT      | BLE  | 2402            | Ant1    | 2.002                 | 30          | Pass    |
| NVNT      | BLE  | 2442            | Ant1    | 2.128                 | 30          | Pass    |
| NVNT      | BLE  | 2480            | Ant1    | 2.099                 | 30          | Pass    |