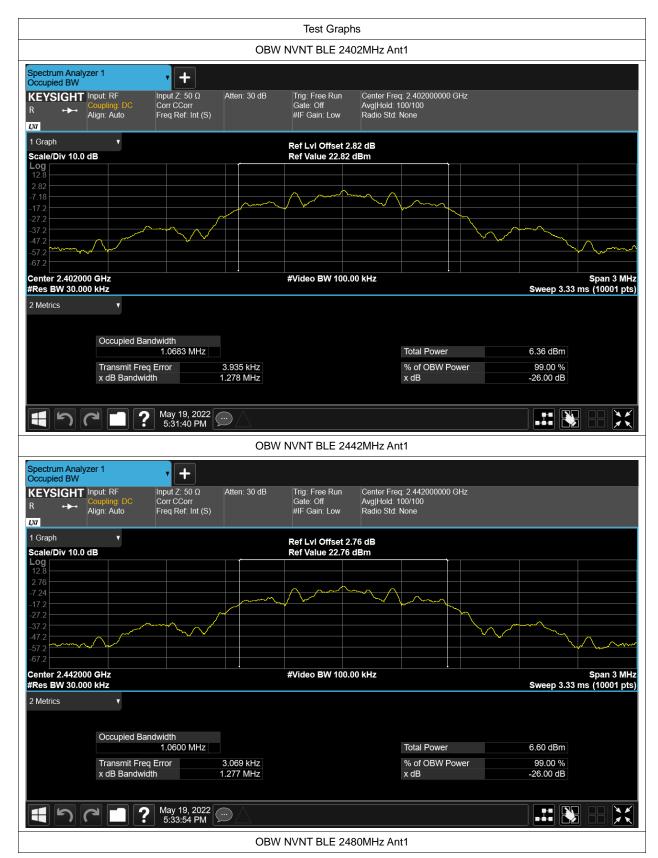

## **Occupied Channel Bandwidth**

| Condition | Mode | Frequency (MHz) | Antenna | 99% OBW (MHz) |  |
|-----------|------|-----------------|---------|---------------|--|
| NVNT      | BLE  | 2402            | Ant1    | 1.06826294    |  |
| NVNT      | BLE  | 2442            | Ant1    | 1.059956595   |  |
| NVNT      | BLE  | 2480            | Ant1    | 1.061888423   |  |