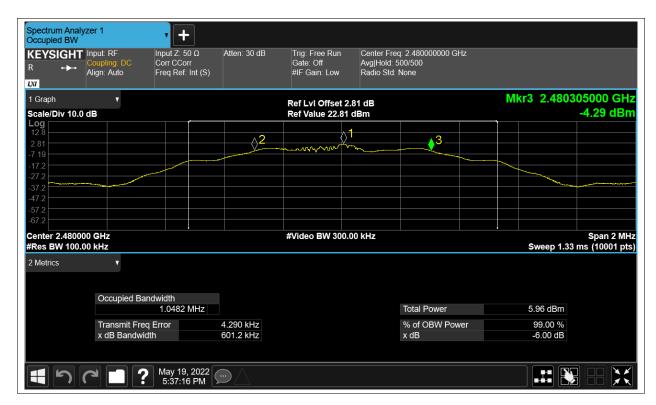

#### -6dB Bandwidth

| Condition | Mode | Frequency (MHz) | Antenna | -6 dB Bandwidth (MHz) | limit | Verdic |
|-----------|------|-----------------|---------|-----------------------|-------|--------|
| NVNT      | BLE  | 2402            | Ant1    | 0.601                 | 0.5   | Pass   |
| NVNT      | BLE  | 2442            | Ant1    | 0.6                   | 0.5   | Pass   |
| NVNT      | BLE  | 2480            | Ant1    | 0.601                 | 0.5   | Pass   |

## **Occupied Channel Bandwidth**

| Condition | Mode | Frequency (MHz) | Antenna | 99% OBW (MHz) |  |
|-----------|------|-----------------|---------|---------------|--|
| NVNT      | BLE  | 2402            | Ant1    | 1.06826294    |  |
| NVNT      | BLE  | 2442            | Ant1    | 1.059956595   |  |
| NVNT      | BLE  | 2480            | Ant1    | 1.061888423   |  |