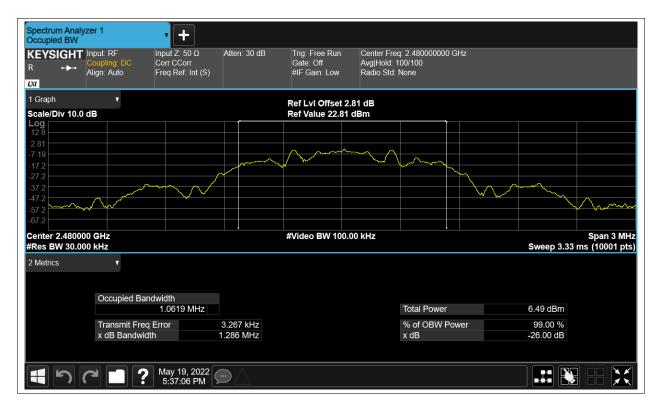

## **Occupied Channel Bandwidth**

| Condition | Mode | Frequency (MHz) | Antenna | 99% OBW (MHz) |  |
|-----------|------|-----------------|---------|---------------|--|
| NVNT      | BLE  | 2402            | Ant1    | 1.06826294    |  |
| NVNT      | BLE  | 2442            | Ant1    | 1.059956595   |  |
| NVNT      | BLE  | 2480            | Ant1    | 1.061888423   |  |