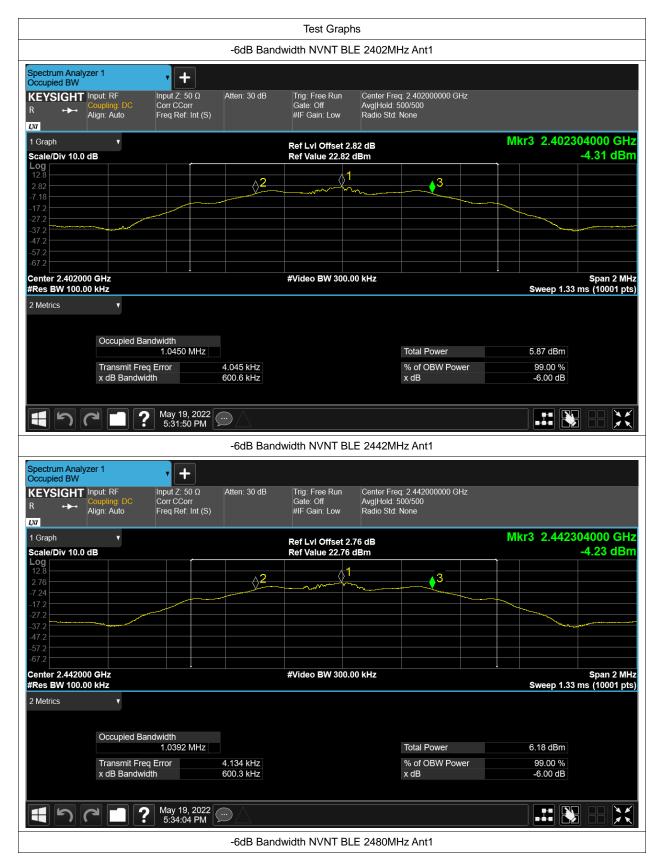

#### -6dB Bandwidth

| Condition | Mode | Frequency (MHz) | Antenna | -6 dB Bandwidth (MHz) | limit | Verdic |
|-----------|------|-----------------|---------|-----------------------|-------|--------|
| NVNT      | BLE  | 2402            | Ant1    | 0.601                 | 0.5   | Pass   |
| NVNT      | BLE  | 2442            | Ant1    | 0.6                   | 0.5   | Pass   |
| NVNT      | BLE  | 2480            | Ant1    | 0.601                 | 0.5   | Pass   |

## **Occupied Channel Bandwidth**

| Condition | Mode | Frequency (MHz) | Antenna | 99% OBW (MHz) |  |
|-----------|------|-----------------|---------|---------------|--|
| NVNT      | BLE  | 2402            | Ant1    | 1.06826294    |  |
| NVNT      | BLE  | 2442            | Ant1    | 1.059956595   |  |
| NVNT      | BLE  | 2480            | Ant1    | 1.061888423   |  |