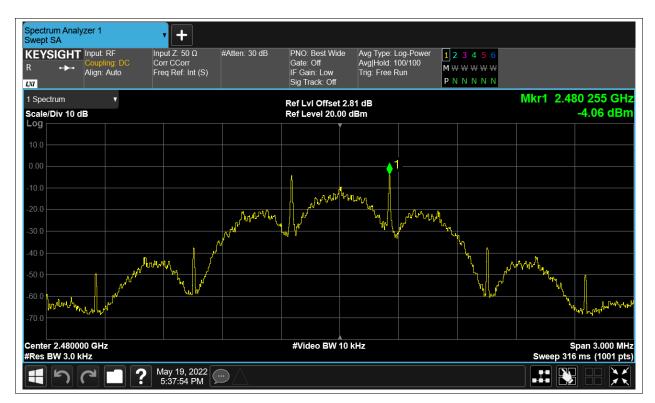

# **Maximum Power Spectral Density Level**

| Condition | Mode | Frequency (MHz) | Antenna | Max PSD (dBm) | Limit (dBm) | Verdict |
|-----------|------|-----------------|---------|---------------|-------------|---------|
| NVNT      | BLE  | 2402            | Ant1    | -4.191        | 8           | Pass    |
| NVNT      | BLE  | 2442            | Ant1    | -4.075        | 8           | Pass    |
| NVNT      | BLE  | 2480            | Ant1    | -4.058        | 8           | Pass    |