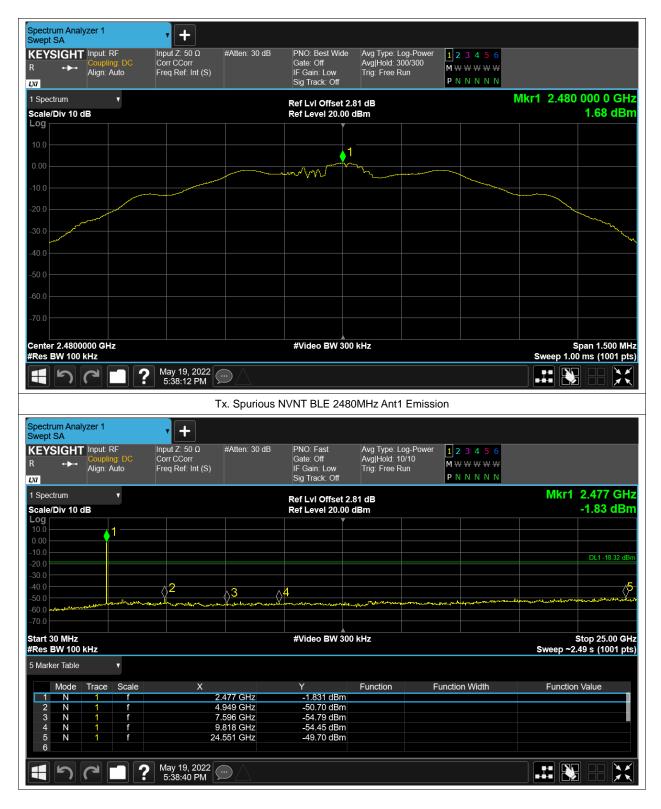

# **Conducted RF Spurious Emission**

| Condition | Mode | Frequency (MHz) | Antenna | Max Value (dBc) | Limit (dBc) | Verdict |
|-----------|------|-----------------|---------|-----------------|-------------|---------|
| NVNT      | BLE  | 2402            | Ant1    | -51.81          | -20         | Pass    |
| NVNT      | BLE  | 2442            | Ant1    | -51.44          | -20         | Pass    |
| NVNT      | BLE  | 2480            | Ant1    | -51.37          | -20         | Pass    |