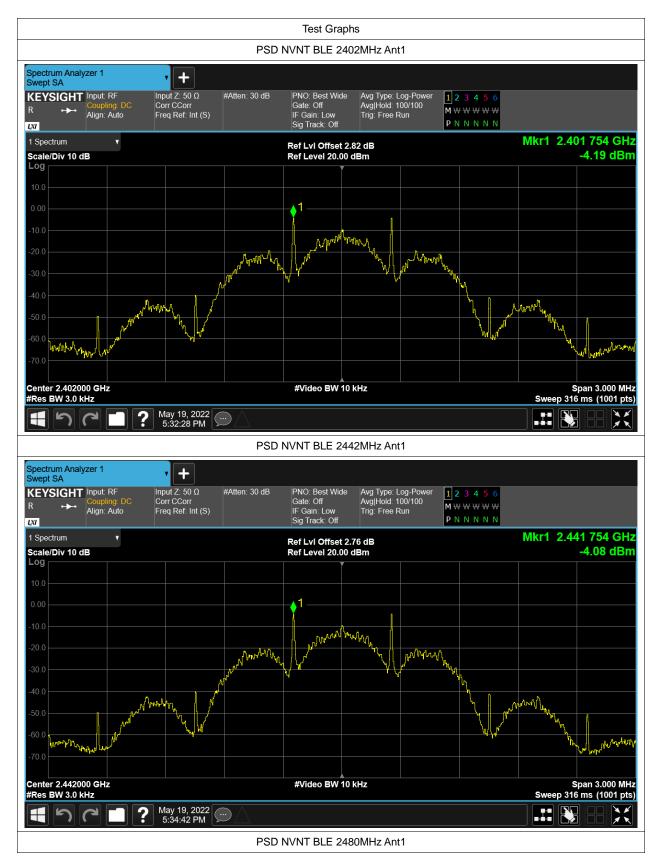

# **Maximum Power Spectral Density Level**

| Condition | Mode | Frequency (MHz) | Antenna | Max PSD (dBm) | Limit (dBm) | Verdict |
|-----------|------|-----------------|---------|---------------|-------------|---------|
| NVNT      | BLE  | 2402            | Ant1    | -4.191        | 8           | Pass    |
| NVNT      | BLE  | 2442            | Ant1    | -4.075        | 8           | Pass    |
| NVNT      | BLE  | 2480            | Ant1    | -4.058        | 8           | Pass    |