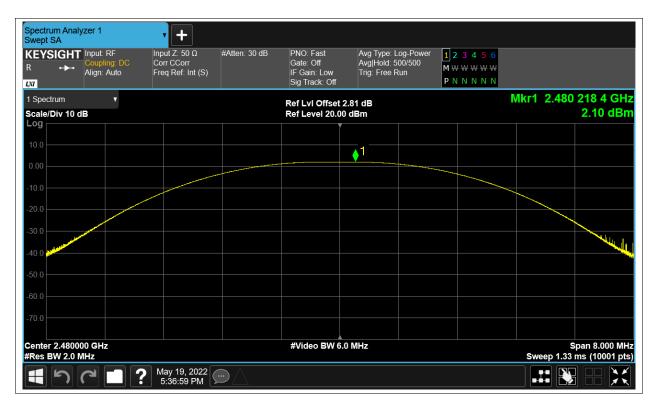

## **Maximum Conducted Output Power**

| Condition | Mode | Frequency (MHz) | Antenna | Conducted Power (dBm) | Limit (dBm) | Verdict |
|-----------|------|-----------------|---------|-----------------------|-------------|---------|
| NVNT      | BLE  | 2402            | Ant1    | 2.002                 | 30          | Pass    |
| NVNT      | BLE  | 2442            | Ant1    | 2.128                 | 30          | Pass    |
| NVNT      | BLE  | 2480            | Ant1    | 2.099                 | 30          | Pass    |