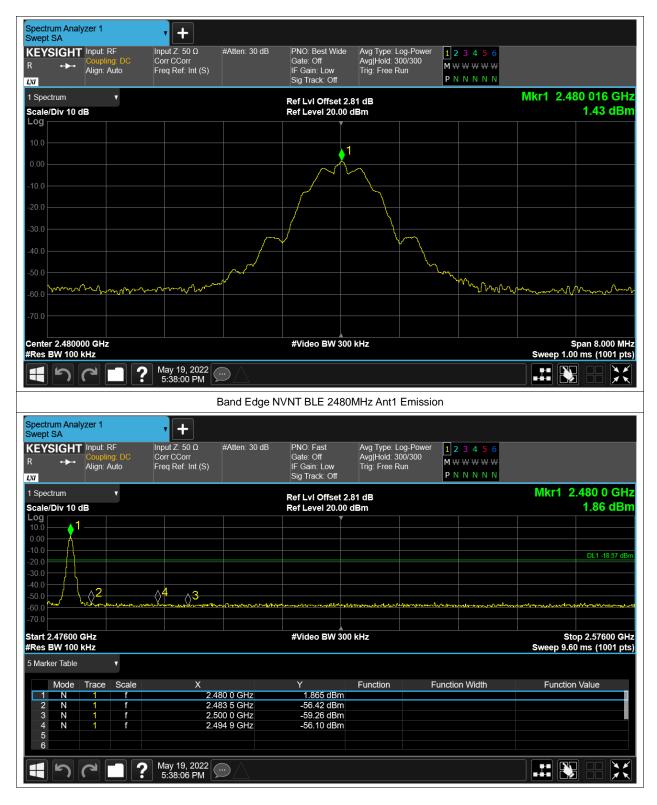

## **Band Edge**

| Condition | Mode | Frequency (MHz) | Antenna | Max Value (dBc) | Limit (dBc) | Verdict |
|-----------|------|-----------------|---------|-----------------|-------------|---------|
| NVNT      | BLE  | 2402            | Ant1    | -55.66          | -20         | Pass    |
| NVNT      | BLE  | 2480            | Ant1    | -57.52          | -20         | Pass    |