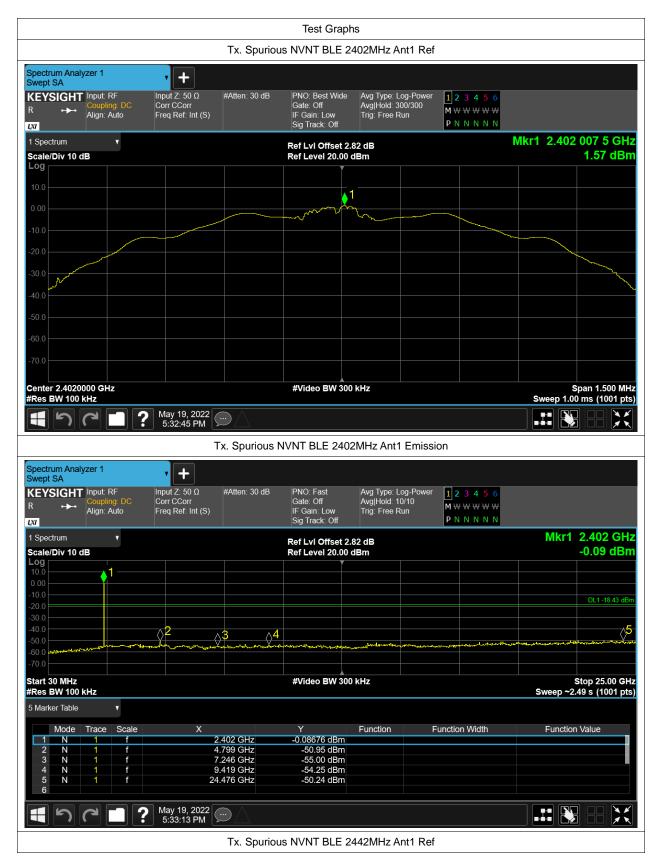

# **Conducted RF Spurious Emission**

| Condition | Mode | Frequency (MHz) | Antenna | Max Value (dBc) | Limit (dBc) | Verdict |
|-----------|------|-----------------|---------|-----------------|-------------|---------|
| NVNT      | BLE  | 2402            | Ant1    | -51.81          | -20         | Pass    |
| NVNT      | BLE  | 2442            | Ant1    | -51.44          | -20         | Pass    |
| NVNT      | BLE  | 2480            | Ant1    | -51.37          | -20         | Pass    |