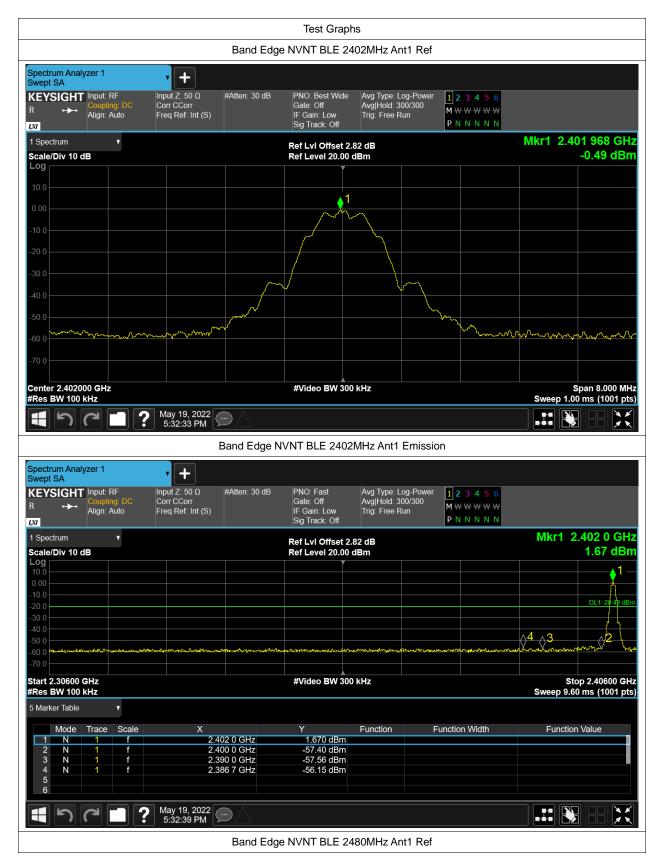

## **Band Edge**

| Condition | Mode | Frequency (MHz) | Antenna | Max Value (dBc) | Limit (dBc) | Verdict |
|-----------|------|-----------------|---------|-----------------|-------------|---------|
| NVNT      | BLE  | 2402            | Ant1    | -55.66          | -20         | Pass    |
| NVNT      | BLE  | 2480            | Ant1    | -57.52          | -20         | Pass    |