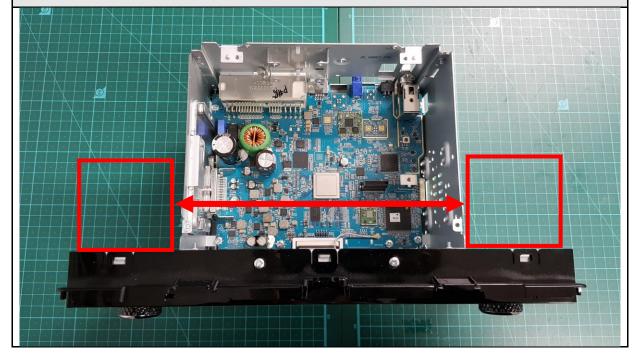

### **Appearance**

# Original Model (DGU-8745-C300SA-1)

Variant Model (DGU-8745-X150SA-1)