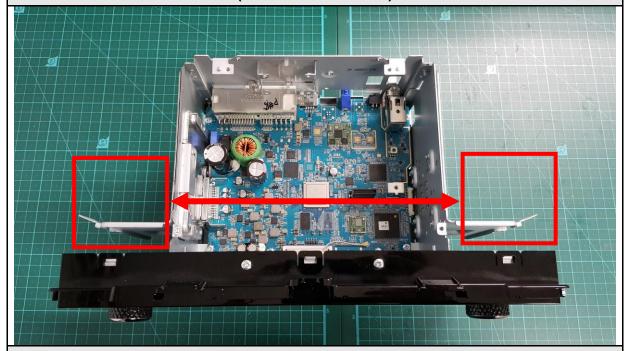

### **Appearance**

# Original Model (DGU-8745-C300SA-1)

Variant Model (DGU-8745-X150SA-1)