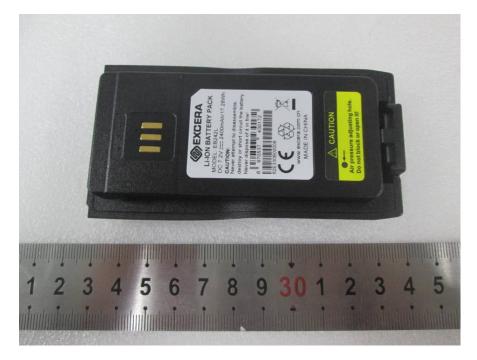

## **EXHIBIT C - EUT INTERNAL PHOTOGRAPHS**

#### EUT (EP8100 U2) – Cover off View 1



EUT (EP8100 U2) – Cover off View 2



## EUT (EP8100 U2) – Cover off View 3



EUT (EP8100 U2) - Cover off View 4



## EUT (EP8100 U2) - Main Board Top View



EUT (EP8100 U2) – Main Board Top Shilding off View





EUT (EP8100 U2) – Main Board Bottom View

EUT (EP8100 U2) – Main Board Bottom Shilding off View



#### **EUT – PCB Top View**



#### **EUT – PCB Bottom View**



## **EUT – PCB Cover off View**



EUT (EP8100 U2) –IC Main View 1



EUT (EP8100 U2) –IC Main View 2



EUT (EP8100 U2) –IC Main View 3



## EUT (EP8100 U2) –Battery View



EUT (EP8000 U2) - Cover off View 1



#### EUT (EP8000 U2) – Cover off View 2



EUT (EP8000 U2) – Cover off View 3





EUT (EP8000 U2) - Main Board Top View







EUT (EP8000 U2) – Main Board Bottom View





EUT (EP8000 U2) – Main Board Bottom Shilding off View

EUT (EP8000 U2) –IC Main View 1



EUT (EP8000 U2) –IC Main View 2



EUT (EP8000 U2) –IC Main View 3



## EUT (EP8000 U2) –Battery View



**EUT – Charger Cover off View** 



# EUT -Charger Main Board Top View



**EUT – Charger Main Board Bottom View**