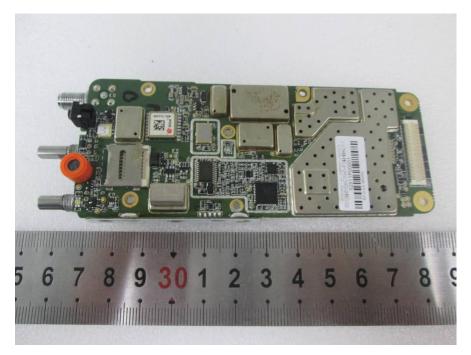

## EUT (EP8100 U2) - Main Board Top View

EUT (EP8100 U2) – Main Board Top Shilding off View

EUT (EP8100 U2) – Main Board Bottom View

EUT (EP8100 U2) – Main Board Bottom Shilding off View