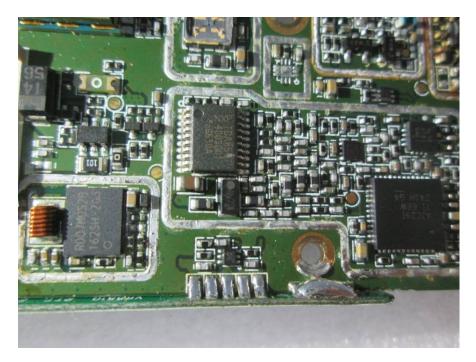

## **EUT – PCB Cover off View**

EUT (EP8100 U2) –IC Main View 1

EUT (EP8100 U2) –IC Main View 2

EUT (EP8100 U2) –IC Main View 3