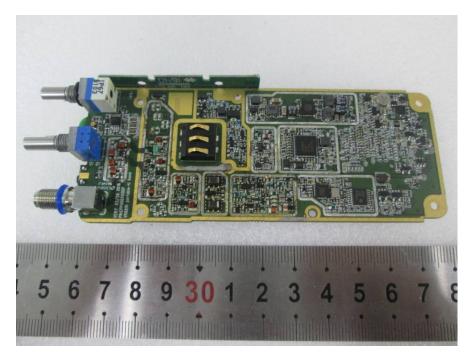

#### EUT (EP8000 U2) – Cover off View 2

EUT (EP8000 U2) – Cover off View 3

EUT (EP8000 U2) - Main Board Top View

EUT (EP8000 U2) – Main Board Bottom View

EUT (EP8000 U2) – Main Board Bottom Shilding off View