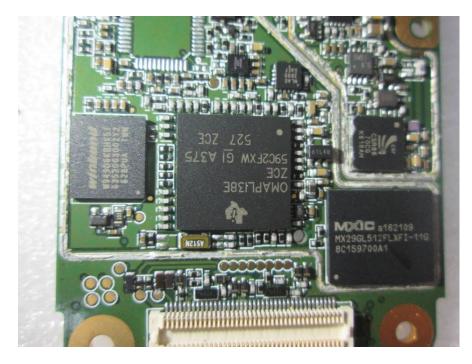

## **EUT – PCB Cover off View**

EUT (EP8100 U2) –IC Main View 1

EUT (EP8100 U2) –IC Main View 2

EUT (EP8100 U2) –IC Main View 3