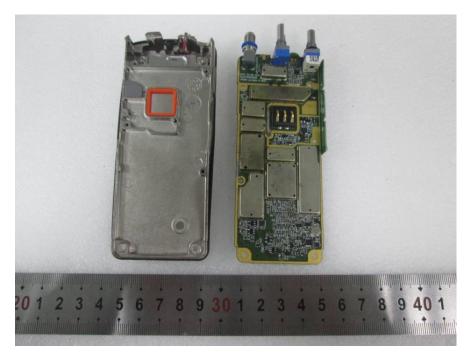

## **EXHIBIT C - EUT INTERNAL PHOTOGRAPHS**

#### EUT (EP8100 U2) – Cover off View 1



EUT (EP8100 U2) – Cover off View 2



## EUT (EP8100 U2) – Cover off View 3



EUT (EP8100 U2) - Cover off View 4



## EUT (EP8100 U2) - Main Board Top View



EUT (EP8100 U2) – Main Board Top Shilding off View





EUT (EP8100 U2) – Main Board Bottom View

EUT (EP8100 U2) – Main Board Bottom Shilding off View



#### **EUT – PCB Top View**



#### **EUT – PCB Bottom View**



## **EUT – PCB Cover off View**



EUT (EP8100 U2) –IC Main View 1



EUT (EP8100 U2) –IC Main View 2



EUT (EP8100 U2) –IC Main View 3



## EUT (EP8100 U2) –Battery View



EUT (EP8000 U2) - Cover off View 1



#### EUT (EP8000 U2) – Cover off View 2



EUT (EP8000 U2) – Cover off View 3





EUT (EP8000 U2) - Main Board Top View







EUT (EP8000 U2) – Main Board Bottom View





EUT (EP8000 U2) – Main Board Bottom Shilding off View

EUT (EP8000 U2) –IC Main View 1



EUT (EP8000 U2) –IC Main View 2



EUT (EP8000 U2) –IC Main View 3



## EUT (EP8000 U2) –Battery View



**EUT – Charger Cover off View** 



# EUT -Charger Main Board Top View



**EUT – Charger Main Board Bottom View**