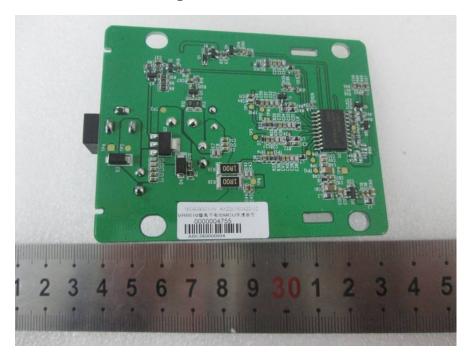

oard Bottom Shilding off View



#### **EUT – PCB Top View**



#### **EUT – PCB Bottom View**



## **EUT – PCB Cover off View**



EUT (EP8100 U2) –IC Main View 1



EUT (EP8100 U2) –IC Main View 2



EUT (EP8100 U2) –IC Main View 3



## EUT (EP8100 U2) –Battery View



EUT (EP8000 U2) - Cover off View 1



#### EUT (EP8000 U2) – Cover off View 2



EUT (EP8000 U2) – Cover off View 3





EUT (EP8000 U2) - Main Board Top View







EUT (EP8000 U2) – Main Board Bottom View





EUT (EP8000 U2) – Main Board Bottom Shilding off View

EUT (EP8000 U2) –IC Main View 1



EUT (EP8000 U2) –IC Main View 2



EUT (EP8000 U2) –IC Main View 3



## EUT (EP8000 U2) –Battery View



**EUT – Charger Cover off View** 



# EUT -Charger Main Board Top View



**EUT – Charger Main Board Bottom View**