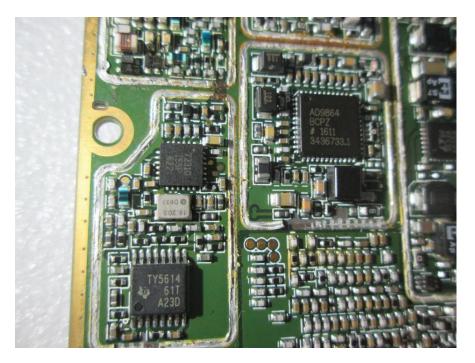

## **EUT – PCB Cover off View**

EUT (EP8100 U2) –IC Main View 1

EUT (EP8100 U2) –IC Main View 2

EUT (EP8100 U2) –IC Main View 3