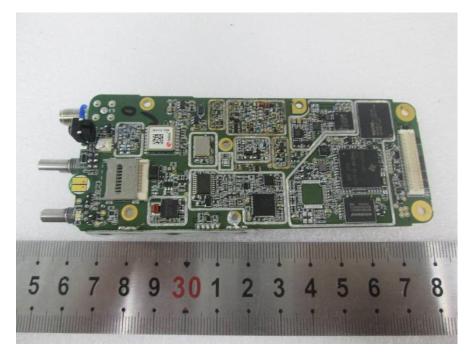

#### EUT (EP8000 U2) – Cover off View 2

EUT (EP8000 U2) – Cover off View 3

EUT (EP8000 U2) - Main Board Top View

EUT (EP8000 U2) – Main Board Bottom View

EUT (EP8000 U2) – Main Board Bottom Shilding off View