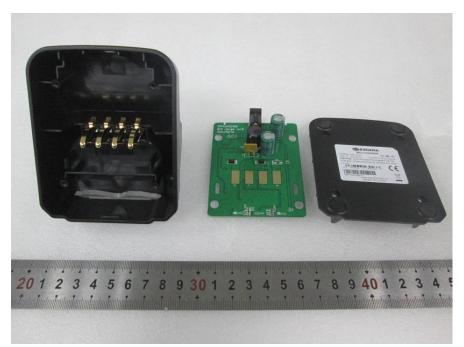

ng off View





EUT (EP8100 U2) – Main Board Bottom View

EUT (EP8100 U2) – Main Board Bottom Shilding off View



#### **EUT – PCB Top View**



#### **EUT – PCB Bottom View**



## **EUT – PCB Cover off View**



EUT (EP8100 U2) –IC Main View 1



EUT (EP8100 U2) –IC Main View 2



EUT (EP8100 U2) –IC Main View 3



## EUT (EP8100 U2) –Battery View



EUT (EP8000 U2) - Cover off View 1



#### EUT (EP8000 U2) – Cover off View 2



EUT (EP8000 U2) – Cover off View 3





EUT (EP8000 U2) - Main Board Top View







EUT (EP8000 U2) – Main Board Bottom View





EUT (EP8000 U2) – Main Board Bottom Shilding off View

EUT (EP8000 U2) –IC Main View 1



EUT (EP8000 U2) –IC Main View 2



EUT (EP8000 U2) –IC Main View 3



## EUT (EP8000 U2) –Battery View



**EUT – Charger Cover off View** 



# EUT -Charger Main Board Top View



**EUT – Charger Main Board Bottom View**