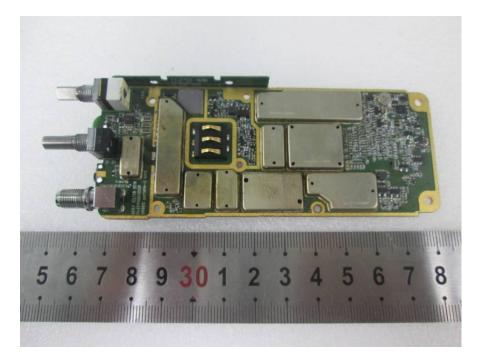

## **EXHIBIT C - EUT INTERNAL PHOTOGRAPHS**

#### EUT (EP8100 U2) – Cover off View 1



EUT (EP8100 U2) – Cover off View 2



## EUT (EP8100 U2) – Cover off View 3



EUT (EP8100 U2) - Cover off View 4



## EUT (EP8100 U2) - Main Board Top View



EUT (EP8100 U2) – Main Board Top Shilding off View





EUT (EP8100 U2) – Main Board Bottom View

EUT (EP8100 U2) – Main Board Bottom Shilding off View



#### **EUT – PCB Top View**



#### **EUT – PCB Bottom View**



## **EUT – PCB Cover off View**



EUT (EP8100 U2) –IC Main View 1



EUT (EP8100 U2) –IC Main View 2



EUT (EP8100 U2) –IC Main View 3



## EUT (EP8100 U2) –Battery View



EUT (EP8000 U2) - Cover off View 1



#### EUT (EP8000 U2) – Cover off View 2



EUT (EP8000 U2) – Cover off View 3





EUT (EP8000 U2) - Main Board Top View







EUT (EP8000 U2) – Main Board Bottom View





EUT (EP8000 U2) – Main Board Bottom Shilding off View

EUT (EP8000 U2) –IC Main View 1



EUT (EP8000 U2) –IC Main View 2



EUT (EP8000 U2) –IC Main View 3



## EUT (EP8000 U2) –Battery View



**EUT – Charger Cover off View** 



# EUT -Charge