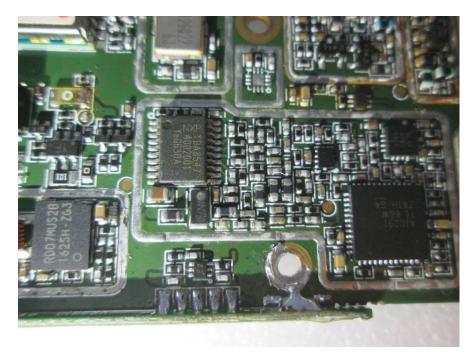

## **EUT – PCB Cover off View**

EUT (EP8100 U2) –IC Main View 1

EUT (EP8100 U2) –IC Main View 2

EUT (EP8100 U2) –IC Main View 3