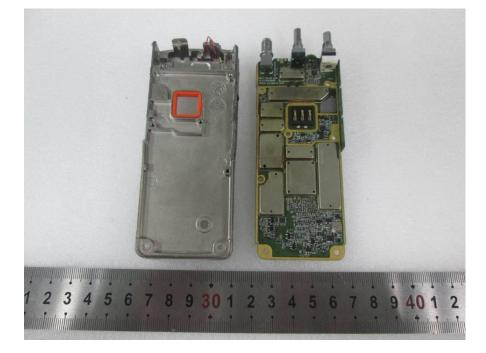

## EUT (EP8100 U2) - Main Board Top View

EUT (EP8100 U2) – Main Board Top Shilding off View

EUT (EP8100 U2) – Main Board Bottom View

EUT (EP8100 U2) – Main Board Bottom Shilding off View