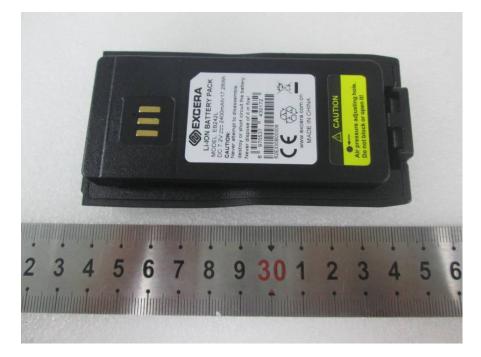

T (EP8100 U2) – Main Board Top Shilding off View





EUT (EP8100 U2) – Main Board Bottom View

EUT (EP8100 U2) – Main Board Bottom Shilding off View



#### **EUT – PCB Top View**



#### **EUT – PCB Bottom View**



## **EUT – PCB Cover off View**



EUT (EP8100 U2) –IC Main View 1



EUT (EP8100 U2) –IC Main View 2



EUT (EP8100 U2) –IC Main View 3



## EUT (EP8100 U2) –Battery View



EUT (EP8000 U2) - Cover off View 1



#### EUT (EP8000 U2) – Cover off View 2



EUT (EP8000 U2) – Cover off View 3





EUT (EP8000 U2) - Main Board Top View







EUT (EP8000 U2) – Main Board Bottom View





EUT (EP8000 U2) – Main Board Bottom Shilding off View

EUT (EP8000 U2) –IC Main View 1



EUT (EP8000 U2) –IC Main View 2



EUT (EP8000 U2) –IC Main View 3



## EUT (EP8000 U2) –Battery View



**EUT – Charger Cover off View** 



# EUT -Charger Main Board Top View



**EUT – Charger Main Board Bottom View**