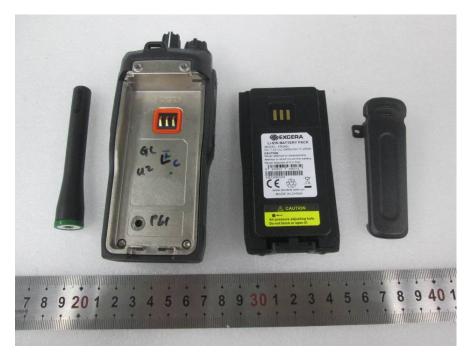

## **EXHIBIT C - EUT INTERNAL PHOTOGRAPHS**

#### EUT (EP8100 U2) – Cover off View 1



EUT (EP8100 U2) – Cover off View 2



## EUT (EP8100 U2) – Cover off View 3



EUT (EP8100 U2) - Cover off View 4



## EUT (EP8100 U2) - Main Board Top View



EUT (EP8100 U2) – Main Board Top Shilding off View





EUT (EP8100 U2) – Main Board Bottom View

EUT (EP8100 U2) – Main Board Bottom Shilding off View



#### **EUT – PCB Top View**



#### **EUT – PCB Bottom View**



## **EUT – PCB Cover off View**



EUT (EP8100 U2) –IC Main View 1



EUT (EP8100 U2) –IC Main View 2



EUT (EP8100 U2) –IC Main View 3



## EUT (EP8100 U2) –Battery View



EUT (EP8000 U2) - Cover off View 1



#### EUT (EP8000 U2) – Cover off View 2



EUT (EP8000 U2) – Cover off View 3





EUT (EP8000 U2) - Main Board Top View







EUT (EP8000 U2) – Main Board Bottom View





EUT (EP8000 U2) – Main Board