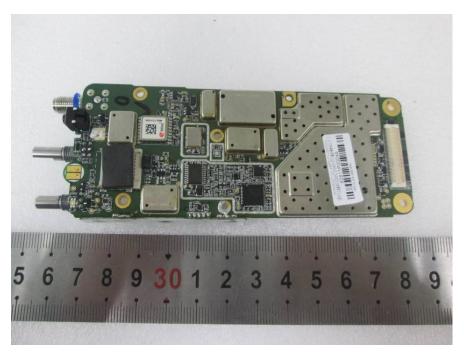

## EUT (EP8100 U2) - Main Board Top View

EUT (EP8100 U2) – Main Board Top Shilding off View

EUT (EP8100 U2) – Main Board Bottom View

EUT (EP8100 U2) – Main Board Bottom Shilding off View