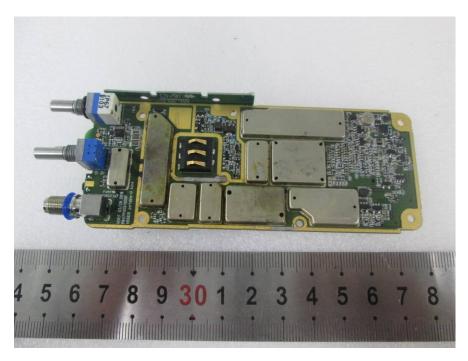

#### EUT (EP8000 U2) – Cover off View 2

EUT (EP8000 U2) – Cover off View 3

EUT (EP8000 U2) - Main Board Top View

EUT (EP8000 U2) – Main Board Bottom View

EUT (EP8000 U2) – Main Board Bottom Shilding off View