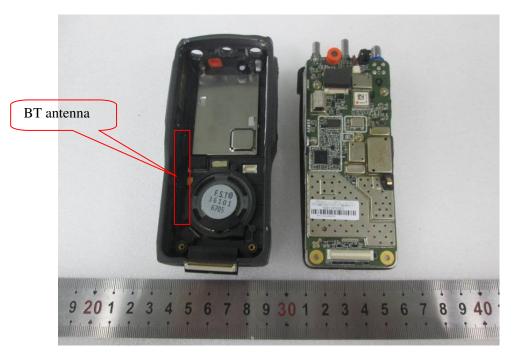

## **EXHIBIT C - EUT INTERNAL PHOTOGRAPHS**

#### EUT (EP8100 U2) – Cover off View 1



EUT (EP8100 U2) – Cover off View 2



## EUT (EP8100 U2) – Cover off View 3



EUT (EP8100 U2) - Cover off View 4



## EUT (EP8100 U2) - Main Board Top View



EUT (EP8100 U2) – Main Board Top Shilding off View





EUT (EP8100 U2) – Main Board Bottom View

EUT (EP8100 U2) – Main Board Bottom Shilding off View



#### **EUT – PCB Top View**



#### **EUT – PCB Bottom View**



## **EUT – PCB Cover off View**



EUT (EP8100 U2) –IC Main View 1



EUT (EP8100 U2) –IC Main View 2



EUT (EP8100 U2) –IC Main View 3



## EUT (EP8100 U2) –Battery View



EUT (EP8000 U2) - Cover off View 1



#### EUT (EP8000 U2) – Cover off View 2



EUT (EP8000 U2) – Cover off View 3





EUT (EP8000 U2) - Main Board Top View







EUT (EP8000 U2) – Main Board Bottom View





EUT (EP8000 U2) – Main Board Bottom Shilding off View

EUT (EP8000