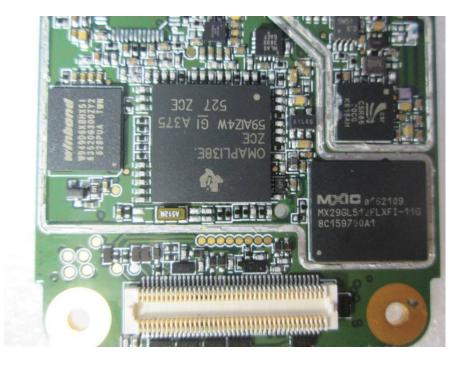

## **EUT – PCB Cover off View**

EUT (EP8100 U2) –IC Main View 1

EUT (EP8100 U2) –IC Main View 2

EUT (EP8100 U2) –IC Main View 3