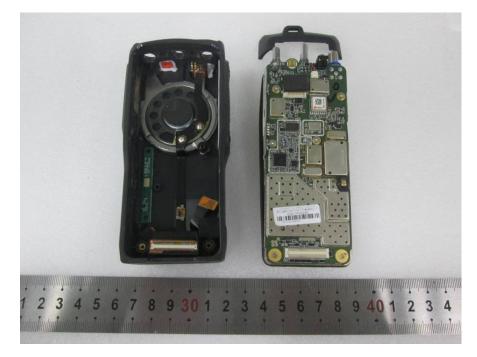

## **EXHIBIT C - EUT INTERNAL PHOTOGRAPHS**

#### EUT (EP8100 U2) – Cover off View 1



EUT (EP8100 U2) – Cover off View 2



## EUT (EP8100 U2) – Cover off View 3



EUT (EP8100 U2) - Cover off View 4



## EUT (EP8100 U2) - Main Board Top View



EUT (EP8100 U2) – Main Board Top Shilding off View





EUT (EP8100 U2) – Main Board Bottom View

EUT (EP8100 U2) – Main Board Bottom Shilding off View



#### **EUT – PCB Top View**



#### **EUT – PCB Bottom View**



## **EUT – PCB Cover off View**



EUT (EP8100 U2) –IC Main View 1



EUT (EP8100 U2) –IC Main View 2



EUT (EP8100 U2) –IC Main View 3



## EUT (EP8100 U2) –Battery View



EUT (EP8000 U2) - Cover off View 1



#### EUT (EP8000 U2) – Cover off View 2



EUT (EP8000 U2) – Cover off View 3





EUT (EP8000 U2) - Main Board Top View







EUT (EP8000 U2) – Main Board Bottom View





EUT (EP8000 U2) – Main Board Bottom Shilding off View

EUT (EP8000 U2) –IC Main View 1



EUT (EP8000 U2) –IC Main View 2



EUT (EP8000 U2) –IC Main View 3



## EUT (EP8000 U2) –Battery View



**EUT – Charger Cover off View** 



# EUT -Charger Main Board Top View



**EUT – Charger Main Board Bottom View**