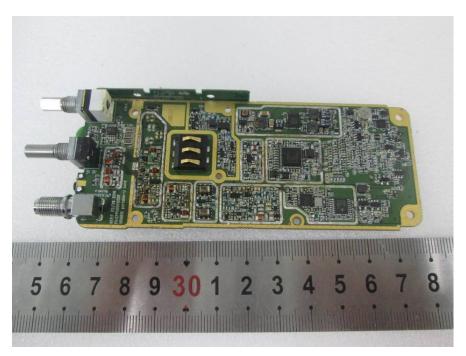

## **EXHIBIT C - EUT INTERNAL PHOTOGRAPHS**

#### EUT (EP8100 U2) – Cover off View 1



EUT (EP8100 U2) – Cover off View 2



## EUT (EP8100 U2) – Cover off View 3



EUT (EP8100 U2) - Cover off View 4



## EUT (EP8100 U2) - Main Board Top View



EUT (EP8100 U2) – Main Board Top Shilding off View





EUT (EP8100 U2) – Main Board Bottom View

EUT (EP8100 U2) – Main Board Bottom Shilding off View



#### **EUT – PCB Top View**



#### **EUT – PCB Bottom View**



## **EUT – PCB Cover off View**



EUT (EP8100 U2) –IC Main View 1



EUT (EP8100 U2) –IC Main View 2



EUT (EP8100 U2) –IC Main View 3



## EUT (EP8100 U2) –Battery View



EUT (EP8000 U2) - Cover off View 1



#### EUT (EP8000 U2) – Cover off View 2



EUT (EP8000 U2) – Cover off View 3





EUT (EP8000 U2) - Main Board Top View







EUT (EP8000 U2) – Main Board Bottom View





EUT (EP8000 U2) – Main Board Bottom Shilding off View

EUT (EP8000 U2) –IC Main View 1



EUT (EP8000 U2) –IC Main View 2



EUT (EP8000 U2) –IC Main View 3



## EUT (EP8000 U2) –Battery View



**EUT – Charger Cover off View** 



# EUT -Charger Main Board Top View



**EUT – Charger Main Board Bottom View**