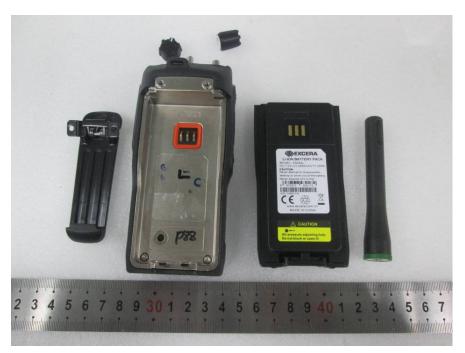

## **EXHIBIT C - EUT INTERNAL PHOTOGRAPHS**

#### EUT (EP8100 U2) – Cover off View 1



EUT (EP8100 U2) – Cover off View 2



## EUT (EP8100 U2) – Cover off View 3



EUT (EP8100 U2) - Cover off View 4



## EUT (EP8100 U2) - Main Board Top View



EUT (EP8100 U2) – Main Board Top Shilding off View





EUT (EP8100 U2) – Main Board Bottom View

EUT (EP8100 U2) – Main Board Bottom Shilding off View



#### **EUT – PCB Top View**



#### **EUT – PCB Bottom View**



## **EUT – PCB Cover off View**



EUT (EP8100 U2) –IC Main View 1



EUT (EP8100 U2) –IC Main View 2



EUT (EP8100 U2) –IC Main View 3



## EUT (EP8100 U2) –Battery View



EUT (EP8000 U2) - Cover off View 1



#### EUT (EP8000 U2) – Cover off View 2



EUT (EP8000 U2) – Cover off View 3





EUT (EP8000 U2) - Main Board Top View







EUT (EP8000 U2) – Main Board Bottom View





EUT (EP8000 U2) – Main Board Bottom Shilding off View

EUT (EP8000 U2) –IC Main View 1



EUT (EP8000 U2) –IC Main View 2



EUT (EP8000 U2) –IC Main View 3



## EUT (EP8000 U2) –Battery View



**EUT – Charger Cover off View** 



# EUT -Charger Main Board Top View



**EUT – Charger Main Board Bottom View**