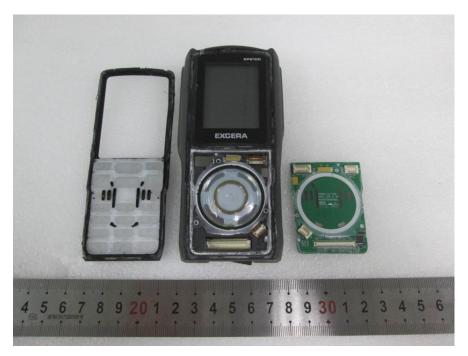

## **EUT – PCB Cover off View**

EUT (EP8100 U2) –IC Main View 1

EUT (EP8100 U2) –IC Main View 2

EUT (EP8100 U2) –IC Main View 3