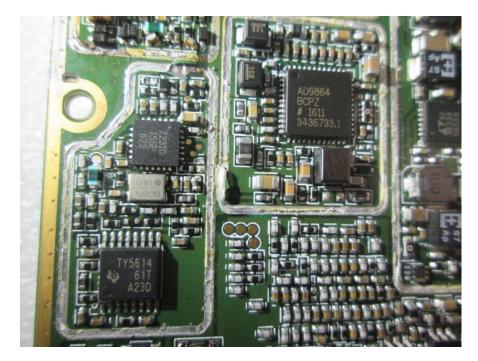

## **EUT – PCB Cover off View**

EUT (EP8100 U2) –IC Main View 1

EUT (EP8100 U2) –IC Main View 2

EUT (EP8100 U2) –IC Main View 3