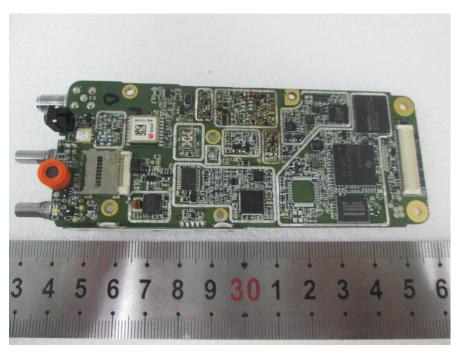

## EUT (EP8100 U2) - Main Board Top View

EUT (EP8100 U2) – Main Board Top Shilding off View

EUT (EP8100 U2) – Main Board Bottom View

EUT (EP8100 U2) – Main Board Bottom Shilding off View