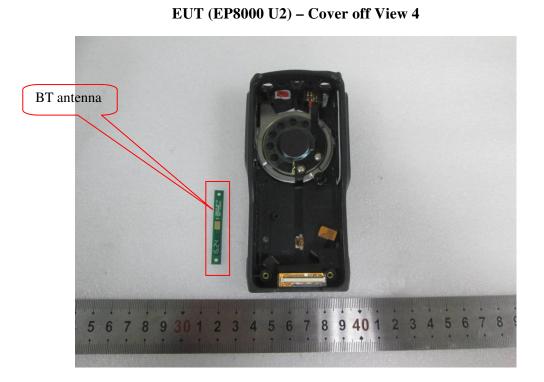

## **EXHIBIT C - EUT INTERNAL PHOTOGRAPHS**

#### EUT (EP8100 U2) – Cover off View 1



EUT (EP8100 U2) – Cover off View 2



## EUT (EP8100 U2) – Cover off View 3



EUT (EP8100 U2) - Cover off View 4



## EUT (EP8100 U2) - Main Board Top View



EUT (EP8100 U2) – Main Board Top Shilding off View





EUT (EP8100 U2) – Main Board Bottom View

EUT (EP8100 U2) – Main Board Bottom Shilding off View



#### **EUT – PCB Top View**



#### **EUT – PCB Bottom View**



## **EUT – PCB Cover off View**



EUT (EP8100 U2) –IC Main View 1



EUT (EP8100 U2) –IC Main View 2



EUT (EP8100 U2) –IC Main View 3



## EUT (EP8100 U2) –Battery View



EUT (EP8000 U2) - Cover off View 1



#### EUT (EP8000 U2) – Cover off View 2



EUT (EP8000 U2) – Cover off View 3





EUT (EP8000 U2) - Main Board Top View







EUT (EP8000 U2) – Main Board Bottom View





EUT (EP8000 U2) – Main Board Bottom Shilding off View

EUT (EP8000 U2) –IC Main View 1



EUT (EP8000 U2) –IC Main View 2



EUT (EP8000 U2) –IC Main View 3



## EUT (EP8000 U2) –Battery View



**EUT – Charger Cover off View** 



# EUT -Charger Main Board Top View



**EUT – Charger Main Board Bottom View**