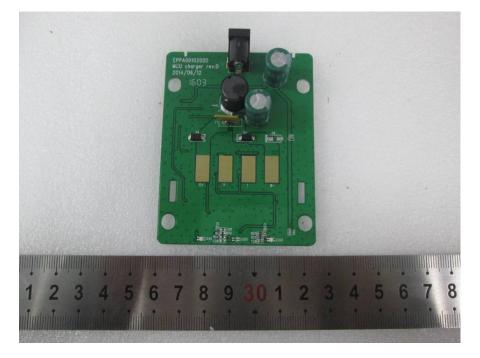

n Board Bottom View

EUT (EP8100 U2) – Main Board Bottom Shilding off View



#### **EUT – PCB Top View**



#### **EUT – PCB Bottom View**



## **EUT – PCB Cover off View**



EUT (EP8100 U2) –IC Main View 1



EUT (EP8100 U2) –IC Main View 2



EUT (EP8100 U2) –IC Main View 3



## EUT (EP8100 U2) –Battery View



EUT (EP8000 U2) - Cover off View 1



#### EUT (EP8000 U2) – Cover off View 2



EUT (EP8000 U2) – Cover off View 3





EUT (EP8000 U2) - Main Board Top View







EUT (EP8000 U2) – Main Board Bottom View





EUT (EP8000 U2) – Main Board Bottom Shilding off View

EUT (EP8000 U2) –IC Main View 1



EUT (EP8000 U2) –IC Main View 2



EUT (EP8000 U2) –IC Main View 3



## EUT (EP8000 U2) –Battery View



**EUT – Charger Cover off View** 



# EUT -Charger Main Board Top View



**EUT – Charger Main Board Bottom View**