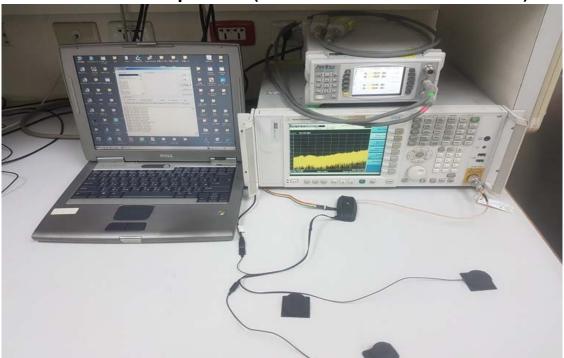

## **Conducted Setup Photo (Measurement at Antenna Port)**

t (886-2) 2299-3279

Unless otherwise stated the results shown in this test report refer only to the sample(s) tested and such sample(s) are retained for 90 days only.