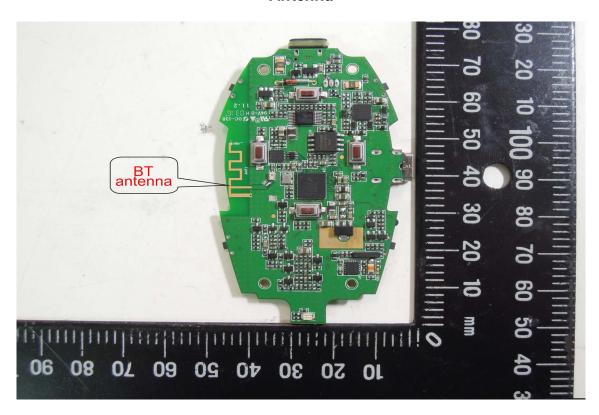

#### Antenna

Unless otherwise stated the results shown in this test report refer only to the sample(s) tested and such sample(s) are retained for 90 days only.

除非另有說明,此報告結果僅對測試之樣品負責,同時此樣品僅保留90天。本報告未經本公司書面許可,不可部份複製。