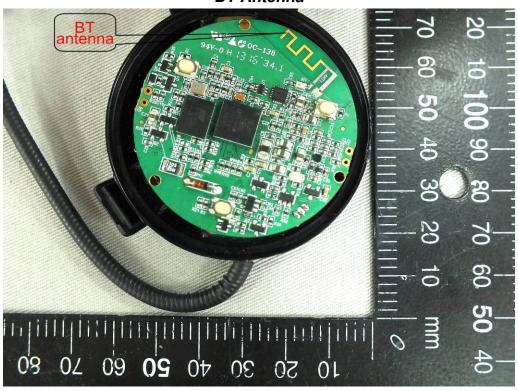

#### BT Antenna

t (886-2) 2299-3279

Unless otherwise stated the results shown in this test report refer only to the sample(s) tested and such sample(s) are retained for 90 days only.

除非另有說明,此報告結果僅對測試之樣品負責,同時此樣品僅保留90天。本報告未經本公司書面許可,不可部份複製。