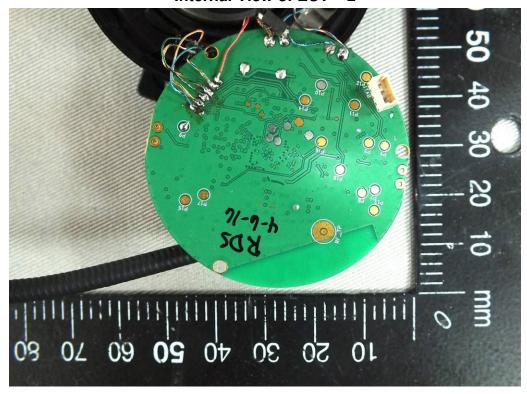

# Internal View of EUT - 2

t (886-2) 2299-3279

Unless otherwise stated the results shown in this test report refer only to the sample(s) tested and such sample(s) are retained for 90 days only.

除非另有說明,此報告結果僅對測試之樣品負責,同時此樣品僅保留90天。本報告未經本公司書面許可,不可部份複製。