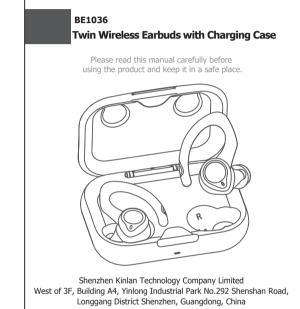

## 73x100mm-正

(7) Pairing your earbuds

If you fail to build connection between two earbuds, or between two earbuds and your phone, please try the follow step:

Step 1: Delete the old connection on your device.

Step 2: Power on both earbuds, quick click Left or Right earbuds 5 times when they are in pairing mode.

Step 3: Turn on your smart devices and select "BE1036" to confirm

| Specification |                                | 7pm x2                                             | used in accordanc                                                                                                                                                                                                                    |
|---------------|--------------------------------|----------------------------------------------------|--------------------------------------------------------------------------------------------------------------------------------------------------------------------------------------------------------------------------------------|
|               | Input                          | DC 5V/1A                                           | interference to radii guarantee that inter installation. If this e to radio or television turning the equipme try to correct the in measures:- Reorien - Increase the separe-Connect the equipment that to which -Consult the dealer |
|               | Wireless Version               | V5.1                                               |                                                                                                                                                                                                                                      |
|               | Support Profile                | A2DP,AVRCP, HFP, HSP                               |                                                                                                                                                                                                                                      |
|               | Maximum Working Range          | 10m(without obstacle)                              |                                                                                                                                                                                                                                      |
|               | Earbuds battery life           | Up to 6 hours(various by volume and audio content) |                                                                                                                                                                                                                                      |
|               | Earbud Charging Time           | About 1.5 hours                                    |                                                                                                                                                                                                                                      |
|               | Earbud Battery Capacity        | 50mAh                                              |                                                                                                                                                                                                                                      |
|               | Charging Case Battery Capacity | 500mah                                             |                                                                                                                                                                                                                                      |
|               | C Chi Ti                       | 2 5                                                |                                                                                                                                                                                                                                      |