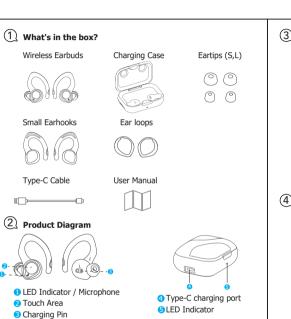

## 73x100mm-正

















(7) Pairing your earbuds





If you fail to build connection between two earbuds, or between two earbuds and your phone, please try the follow step:

Step 1: Delete the old connection on your device.

Step 2: Power on both earbuds, quick click Left or Right earbuds 5 times when they are in pairing mode.

Step 3: Turn on your smart devices and select "BE1036" to confirm



| Specification |                                | 7pm x2                                             | used in accordanc                                                                                                                                                                                                                    |
|---------------|--------------------------------|---------------------------