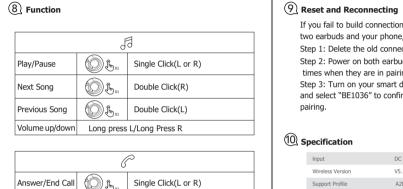

## 73x100mm-正

(7) Pairing your earbuds

If you fail to build connection between two earbuds, or between two earbuds and your phone, please try the follow step:

Step 1: Delete the old connection on your device.

Step 2: Power on both earbuds, quick click Left or Right earbuds 5 times when they are in pairing mode.

Step 3: Turn on your smart devices and select "BE1036" to confirm

| Specification |                                | 7pm x2                                             | used in accordanc                                                                                                                                                                                                                    |
|---------------|--------------------------------|----------------------------------------------------|--------------------------------------------------------------------------------------------------------------------------------------------------------------------------------------------------------------------------------------|
|               | Input                          | DC 5V/1A                                           | interference to radii guarantee that inter installation. If this e to radio or television turning the equipme try to correct the in measures:- Reorien - Increase the separe-Connect the equipment that to which -Consult the dealer |
|               | Wireless Version               | V5.1                                               |                                                                                                                                                                                                                                      |
|               | Support Profile                | A2DP,AVRCP, HFP, HSP                               |                                                                                                                                                                                                                                      |
|               | Maximum Working Range          | 10m(without obstacle)                              |                                                                                                                                                                                                                                      |
|               | Earbuds battery life           | Up to 6 hours(various by volume and audio content) |                                                                                                                                                                                                                                      |
|               | Earbud Charging Time           | About 1.5 hours                                    |                                                                                                                                                                                                                                      |
|               | Earbud Battery Capacity        | 50mAh                                              |                                                                                                                                                                                                                                      |
|               | Charging Case Battery Capacity | 500mah                                             |                                                                                                                                                                                                                                      |
|               | C Chi Ti                       | 2 5                                                |                                                                                                                                                                                                                                      |