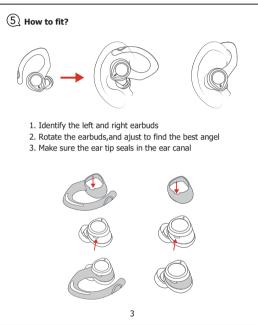

## 73x100mm-正

















(7) Pairing your earbuds





If you fail to build connection between two earbuds, or between two earbuds and your phone, please try the follow step:

Step 1: Delete the old connection on your device.

Step 2: Power on both earbuds, quick click Left or Right earbuds 5 times when they are in pairing mode.

Step 3: Turn on your smart devices and select "BE1036" to confirm



| Specification |                                | 7pm x2                                             | used in accordanc                                                                                                                                                                                                                    |
|---------------|--------------------------------|-------------------------------