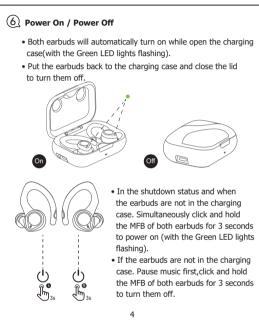

## 73x100mm-正

















(7) Pairing your earbuds





If you fail to build connection between two earbuds, or between two earbuds and your phone, please try the follow step:

Step 1: Delete the old connection on your device.

Step 2: Power on both earbuds, quick click Left or Right earbuds 5 times when they are in pairing mode.

Step 3: Turn on your smart devices and select "BE1036" to confirm



| Specification |                                | 7pm x2                                             | used in accordanc                                                                                                                                                                                                                    |
|---------------|--------------------------------|-----------------------------------