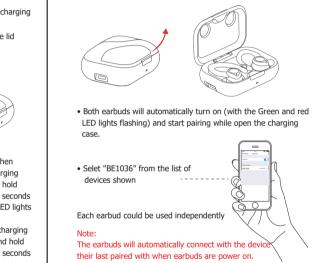

## 73x100mm-正

















(7) Pairing your earbuds





If you fail to build connection between two earbuds, or between two earbuds and your phone, please try the follow step:

Step 1: Delete the old connection on your device.

Step 2: Power on both earbuds, quick click Left or Right earbuds 5 times when they are in pairing mode.

Step 3: Turn on your smart devices and select "BE1036" to confirm



| Specification |                                | 7pm x2                                             | used in accordanc                                                                                                                                                                                                                    |
|---------------|--------------------------------|-------------------------------------