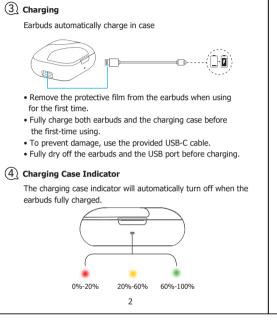

## 73x100mm-正

















(7) Pairing your earbuds





If you fail to build connection between two earbuds, or between two earbuds and your phone, please try the follow step:

Step 1: Delete the old connection on your device.

Step 2: Power on both earbuds, quick click Left or Right earbuds 5 times when they are in pairing mode.

Step 3: Turn on your smart devices and select "BE1036" to confirm



| Specification |                                | 7pm x2                                             | used in accordanc                                                                                                                                                                                                                    |
|---------------|--------------------------------|-----------------------------