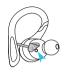

## **Product Details**

## Wear Method

Make sure is worn for the left or right ear note the marking on earbud.

Plug the earplug along the ear canal into the ears

Revolving earbud till the end of the ear hook is inserted behind the ears.