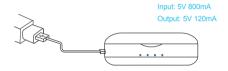

## Charge

Input:5V 1A

Output:5V 100mA

Full charging time: 1.5H

Full charging time:

- 1.5-2H (Charging by USB cable )
- 2-2.5H (Charging by wireless charger)

## **Charging case**

Battery: Li-battery 800mAh

Full charging time: 1.5-2H(USB cable charging)

2-2.5H(Wireless charging)

Input: 5V 1A

Output: 5V 120mA

**Dimension:** 89.3\*62\*31.5mm

Weight: 76g