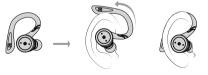

## Wear Method

Make sure is worn for the left or right ear note the marking on earbud.

Plug the earplug along the ear canal into the ears

Revolving earbud till the end of the ear hook is inserted behind the ears.