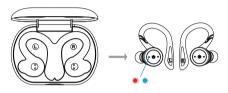

## **Product Details**

# Packing List

Charging Case

Wireless Earbuds

User Manual x 1 Piece

Silicone Far hook x 1 Pair

USB Charging Cable x 1 Piece Ear Caps(L/S) x 2 Pairs