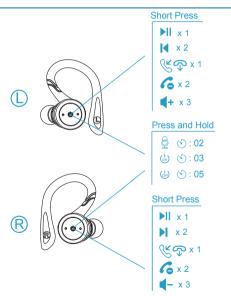

ps(L/S) x 2 Pairs



## **Product Details**



## Wear Method



Make sure is worn for the left or right ear note the marking on earbud.



Plug the earplug along the ear canal into the ears

Revolving earbud till the end of the ear hook is inserted behind the ears.

# Start Listening



Step 1
Remove the stickers



### Step 3

Take both earbuds out from the charging case



#### Step 2

Put both earbuds back to the charging case



#### Step 4

Search and select "BE1028W"

# Single Earpiece Mode





Step 4
Search and select
"BE1028W" or "BE1028W-R"

### Step 1

Take one of earbud out from the charging case.

#### Step 2

Press the earbud for 3 sec to turn off the earbud.

#### Step 3

Press the earbud for 6 sec to turn on the earbud and go into pairing mode.



## **Control Function**



## Auto Power On/Off Earbuds

Take both earbuds out from the charging case, earbuds will auto power on.



Put both earbuds back to the charging case, earbuds will auto power off.





Note: If the charging case running out of battery, earbuds will not auto power on while take out the earbuds from the charging case.

# Charge

Method 1: Connect charging case with computer or AC adapter by using provided charging cable.



Method 2: Put the charging case on wireless charging pad, it will be charged automatically.



## Charge

Input:5V 1A

Output:5V 100mA



Full charging time: 1.5H



Full charging time:

- 1.5-2H (Charging by USB cable )
- 2-2.5H (Charging by wireless charger)

#### **Farbuds**





#### **Charging Case**

- OOO 1%~25%(Power)
  - 00 25%~50%(Power)
  - O 50%~75%(Power)