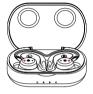

tep 1

Take one of earbud out from the charging case.

#### Step 2

Press the earbud for 3 sec to turn off the earbud.

#### Step 3

Press the earbud for 6 sec to turn on the earbud and go into pairing mode.



## **Control Function**



## Auto Power On/Off Earbuds

Take both earbuds out from the charging case, earbuds will auto power on.



Put both earbuds back to the charging case, earbuds will auto power off.





Note: If the charging case running out of battery, earbuds will not auto power on while take out the earbuds from the charging case.

# Charge

Method 1: Connect charging case with computer or AC adapter by using provided charging cable.



Method 2: Put the charging case on wireless charging pad, it will be charged automatically.



## Charge

Input:5V 1A

Output:5V 100mA



Full charging time: 1.5H



Full charging time:

- 1.5-2H (Charging by USB cable )
- 2-2.5H (Charging by wireless charger)

#### **Farbuds**





#### **Charging Case**

- OOO 1%~25%(Power)
  - 00 25%~50%(Power)
  - O 50%~75%(Power)
  - 75%~100%(Power)



Note: While charge for the charging case, also support to charge for the earbuds at the same time.

## Troubleshooting

In the course of using the product, if any of the following conditions occur, it can be resolved independently.

## 1.Left & Right Earbud cannot pair with each other:

Method 1: Turn off both earbuds, then press and hold both earbuds 5s to power on and enter into pairing mode, both earbuds blink red and blue light alternately and pair.

Method 2: Put both earbuds back into the charging case. While the charging case is