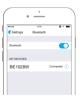

#### Step 4

Search and select "BE1028W"

# Single Earpiece Mode

Step 4
Search and select
"BE1028W" or "BE1028W-R"