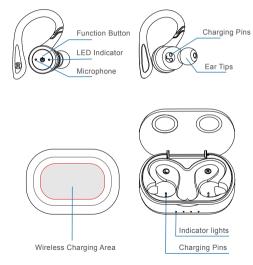

## **Product Details**

#### **Charging Case**

- OOO 1%~25%(Power)
  - 00 25%~50%(Power)
  - O 50%~75%(Power)
  - 75%~100%(Power)

Note: While charge for the charging case, also support to charge for the earbuds at the same time.