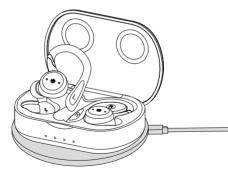

## **Product Details**

# Packing List

Charging Case

Wireless Earbuds

User Manual x 1 Piece

Silicone Far hook x 1 Pair

USB Charging Cable x 1 Piece Ear Caps(L/S) x 2 Pairs