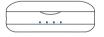

t from the charging case.

#### Step 2

Press the earbud for 3 sec to turn off the earbud.

#### Step 3

Press the earbud for 6 sec to turn on the earbud and go into pairing mode.



## **Control Function**



## Auto Power On/Off Earbuds

Take both earbuds out from the charging case, earbuds will auto power on.



Put both earbuds back to the charging case, earbuds will auto power off.





Note: If the charging case running out of battery, earbuds will not auto power on while take out the earbuds from the charging case.

# Charge

Method 1: Connect charging case with computer or AC adapter by using provided charging cable.



Method 2: Put the charging case on wireless charging pad, it will be charged automatically.



## Charge

Input:5V 1A

Output:5V 100mA



Full charging time: 1.5H



Full charging time:

- 1.5-2H (Charging by USB cable )
- 2-2.5H (Charging by wireless charger)

#### **Farbuds**





#### **Charging Case**

- OOO 1%~25%(Power)
  - 00 25%~50%(Power)
  - O 50%~75%(Power)
  - 75%~100%(Power)



Note: While charge for the charging case, also support to charge for the earbuds at the same time.

## Troubleshooting

In the course of using the product, if any of the following conditions occur, it can be resolved independently.

## 1.Left & Right Earbud cannot pair with each other:

Method 1: Turn off both earbuds, then press and hold both earbuds 5s to power on and enter into pairing mode, both earbuds blink red and blue light alternately and pair.

Method 2: Put both earbuds back into the charging case. While the charging case is charging earbuds, both earbu