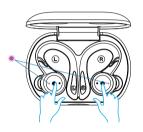

## Wear Method

Make sure is worn for the left or right ear note the marking on earbud.

Plug the earplug along the ear canal into the ears

Revolving earbud till the end of the ear hook is inserted behind the ears.