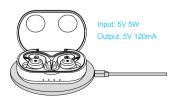

## Charge

Input:5V 1A

Output:5V 100mA

Full charging time: 1.5H

Full charging time:

- 1.5-2H (Charging by USB cable )
- 2-2.5H (Charging by wireless charger)

## **Charging case**

Battery: Li-battery 800mAh

Full charging time: 1.5-2H(USB cable charging)

2-2.5H(Wireless charging)

Input: 5V 1A

Output: 5V 120mA

**Dimension:** 89.3\*62\*31.5mm

Weight: 76g