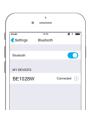

#### Step 4

Search and select "BE1028W"

# Single Earpiece Mode

Step 4
Search and select
"BE1028W" or "BE1028W-R"