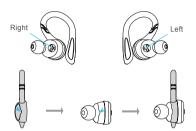

## Wear Method

Make sure is worn for the left or right ear note the marking on earbud.

Plug the earplug along the ear canal into the ears

Revolving earbud till the end of the ear hook is inserted behind the ears.