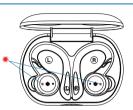

### Step 3

Take both earbuds out from the charging case

#### Step 2

Put both earbuds back to the charging case

### Step 1

Take one of earbud out from the charging case.