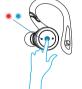

## Wear Method

Make sure is worn for the left or right ear note the marking on earbud.

Plug the earplug along the ear canal into the ears

Revolving earbud till the end of the ear hook is inserted behind the ears.