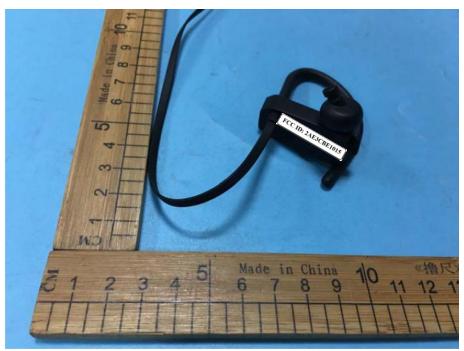

# Label and Information

## FCC Label Sample

# FCC ID: 2AE3CBE1015

#### **FCC Label Specifications**

Text is Black in color and is justified. Labels are printed in indelible ink on permanent adhesive backing or silk-screened onto the EUT or shall be affixed at a conspicuous location on the EUT. Where the EUT is constructed in two or more sections connected by wires and marketed together, the above statement is required to be affixed only to the main control unit. When the EUT is so small or for such use that it is not practicable to place the statement on it, the above information shall be placed in a prominent location in the instruction manual or pamphlet supplied to the user or, alternatively, shall be placed on the container in which the device is marketed.

### FCC Label Location



#### \*\*\*\*\* END OF REPORT \*\*\*\*\*