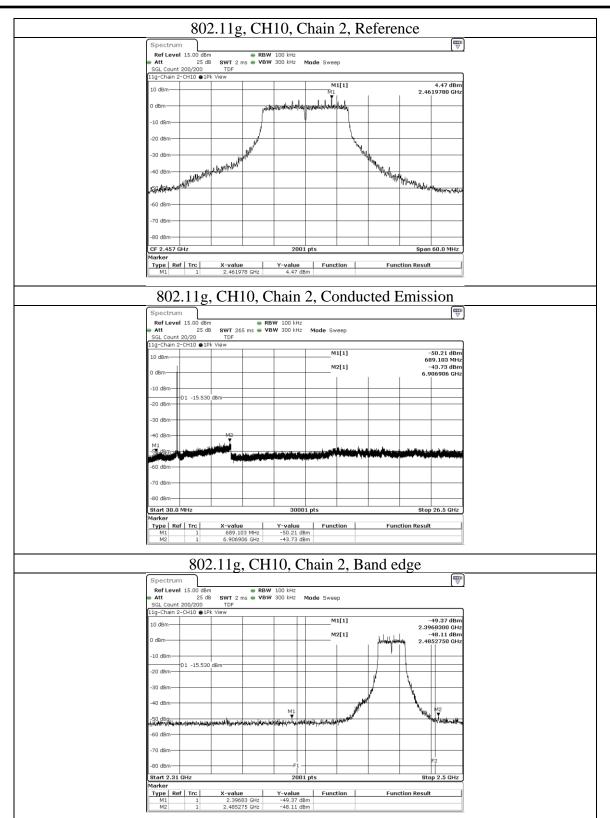

# 9.5. Radiated Spurious Emission

## **Requirements**

Radiated emissions which fall in the restricted bands must comply with the radiated emission limits specified as below table. Other emissions shall be at least 20dB below the highest level of the desired power:

| Frequency(MHz) | Field strength (microvolts/meter) | Measurement distance (meters) |
|----------------|-----------------------------------|-------------------------------|
| 0.009-0.490    | 2400/F(kHz)                       | 300                           |
| 0.490-1.705    | 24000/F(kHz)                      | 30                            |
| 1.705-30.0     | 30                                | 30                            |
| 30-88          | 100                               | 3                             |
| 88-216         | 150                               | 3                             |
| 216-960        | 200                               | 3                             |
| Above 960      | 500                               | 3                             |