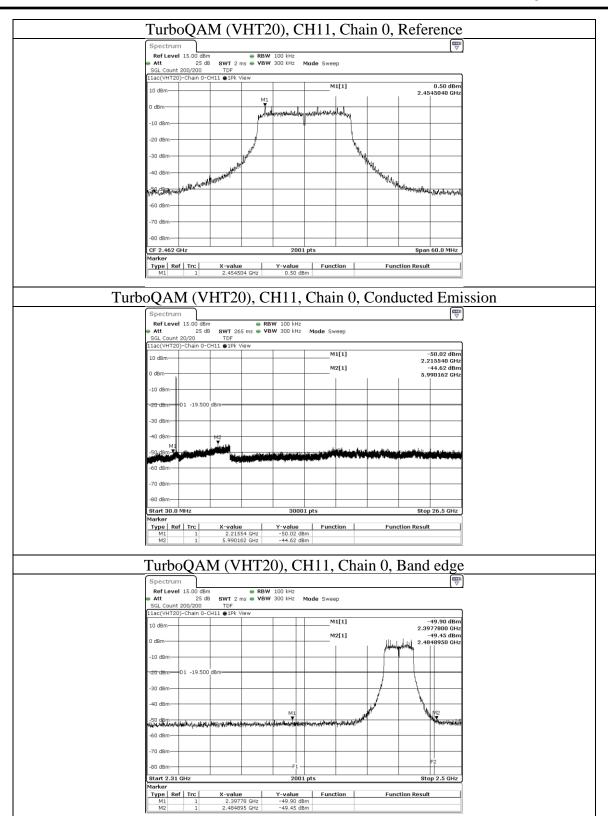

d Building E, No. 372-7, Sec. 4, Zhongxing Rd., Zhudong Township, Hsinchu County, Taiwan

Telephone :+886-2-7737-3000 Facsimile (FAX ) :+886-3-583-7948



Page : 77 of 254 Issued date : 2022/9/30

FCC ID : 2AE3B-AEX-QCA98X



#### Underwriters Laboratories Taiwan Co., Ltd.

Building B and Building E, No. 372-7, Sec. 4, Zhongxing Rd., Zhudong Township, Hsinchu County, Taiwan

Telephone :+886-2-7737-3000 Facsimile (FAX ) :+886-3-583-7948



Page : 78 of 254 Issued date : 2022/9/30

FCC ID : 2AE3B-AEX-QCA98X



#### Underwriters Laboratories Taiwan Co., Ltd.

Building B and Building E, No. 372-7, Sec. 4, Zhongxing Rd., Zhudong Township, Hsinchu County, Taiwan

Telephone :+886-2-7737-3000 Facsimile (FAX ) :+886-3-583-7948



Page : 79 of 254 Issued date : 2022/9/30

FCC ID : 2AE3B-AEX-QCA98X



#### Underwriters Laboratories Taiwan Co., Ltd.

Building B and Building E, No. 372-7, Sec. 4, Zhongxing Rd., Zhudong Township, Hsinchu County, Taiwan

Telephone :+886-2-7737-3000 Facsimile (FAX ) :+886-3-583-7948



Page : 80 of 254 Issued date : 2022/9/30

FCC ID : 2AE3B-AEX-QCA98X



#### **Underwriters Laboratories Taiwan Co., Ltd.**

Building B and Building E, No. 372-7, Sec. 4, Zhongxing Rd., Zhudong Township, Hsinchu County, Taiwan

Telephone :+886-2-7737-3000 Facsimile (FAX ) :+886-3-583-7948



Page : 81 of 254 Issued date : 2022/9/30

FCC ID : 2AE3B-AEX-QCA98X



#### Underwriters Laboratories Taiwan Co., Ltd.

Building B and Building E, No. 372-7, Sec. 4, Zhongxing Rd., Zhudong Township, Hsinchu County, Taiwan

Telephone :+886-2-7737-3000 Facsimile (FAX ) :+886-3-583-7948



P