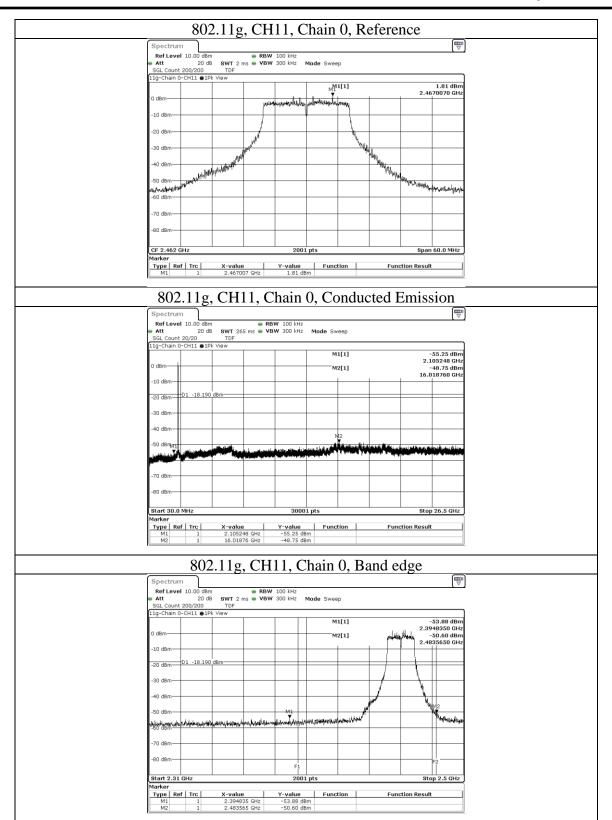

# 9.5. Radiated Spurious Emission

## **Requirements**

Radiated emissions which fall in the restricted bands must comply with the radiated emission limits specified as below table. Other emissions shall be at least 20dB below the highest level of the desired power:

| Frequency(MHz) | Field strength (microvolts/meter) | Measurement distance (meters) |
|----------------|-----------------------------------|-------------------------------|
| 0.009-0.490    | 2400/F(kHz)                       | 300                           |
| 0.490-1.705    | 24000/F(kHz)                      | 30                            |
| 1.705-30.0     | 30                                | 30                            |
| 30-88          | 100                               | 3                             |
| 88-216         | 150                               | 3                             |
| 216-960        | 200                               | 3                             |
| Above 960      | 500                               | 3                             |