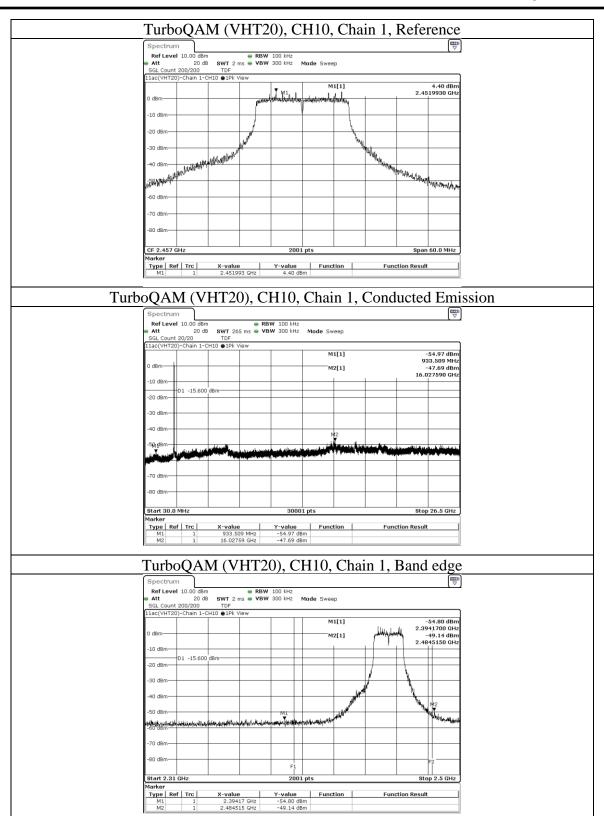

# 9.5. Radiated Spurious Emission

## **Requirements**

Radiated emissions which fall in the restricted bands must comply with the radiated emission limits specified as below table. Other emissions shall be at least 20dB below the highest level of the desired power:

| Frequency(MHz) | Field strength (microvolts/meter) | Measurement distance (meters) |
|----------------|-----------------------------------|-------------------------------|
| 0.009-0.490    | 2400/F(kHz)                       | 300                           |
| 0.490-1.705    | 24000/F(kHz)                      | 30                            |
| 1.705-30.0     | 30                                | 30                            |
| 30-88          | 100                               | 3                             |
| 88-216         | 150                               | 3                             |
| 216-960        | 200                               | 3                             |
| Above 960      | 500                               | 3                             |