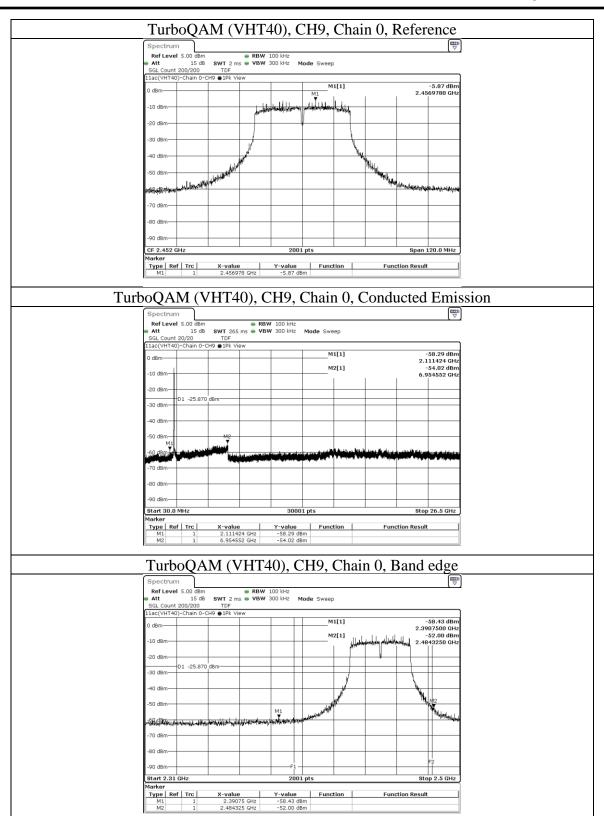

# 9.5. Radiated Spurious Emission

## **Requirements**

Radiated emissions which fall in the restricted bands must comply with the radiated emission limits specified as below table. Other emissions shall be at least 20dB below the highest level of the desired power:

| Frequency(MHz) | Field strength (microvolts/meter) | Measurement distance (meters) |
|----------------|-----------------------------------|-------------------------------|
| 0.009-0.490    | 2400/F(kHz)                       | 300                           |
| 0.490-1.705    | 24000/F(kHz)                      | 30                            |
| 1.705-30.0     | 30                                | 30                            |
| 30-88          | 100                               | 3                             |
| 88-216         | 150                               | 3                             |
| 216-960        | 200                               | 3                             |
| Above 960      | 500                               | 3                             |

### NOTE:

- 1. The lower limit shall apply at the transition frequencies.
- 2. Emission level  $(dBuV/m) = 20 \log Emission level (uV/m)$ .
- 3. For frequencies above 1000MHz, the field strength limits are based on average detector, however, the peak field strength of any emission shall not exceed the maximum permitted average limits, specified above by more than 20dB under any condition of modulation.