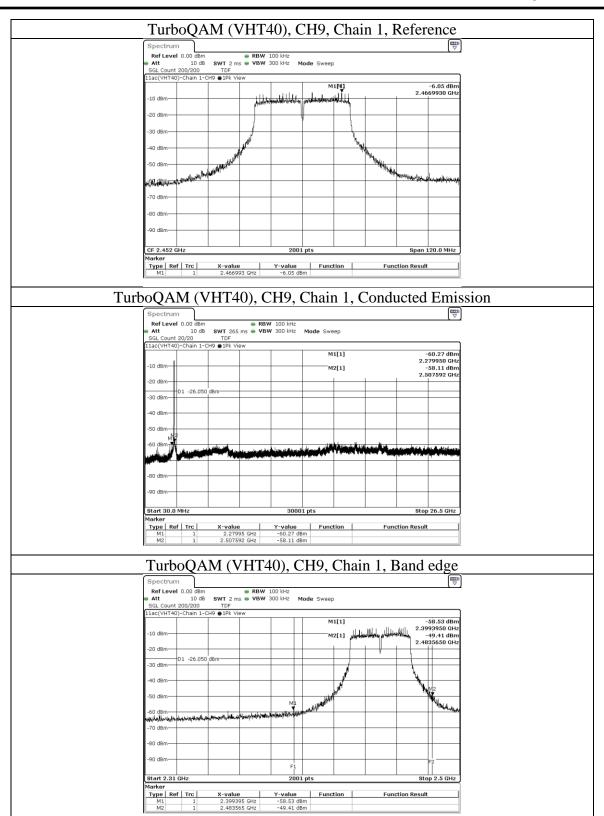

# 9.5. Radiated Spurious Emission

## **Requirements**

Radiated emissions which fall in the restricted bands must comply with the radiated emission limits specified as below table. Other emissions shall be at least 20dB below the highest level of the desired power:

| Frequency(MHz) | Field strength (microvolts/meter) | Measurement distance (meters) |
|----------------|-----------------------------------|-------------------------------|
| 0.009-0.490    | 2400/F(kHz)                       | 300                           |
| 0.490-1.705    | 24000/F(kHz)                      | 30                            |
| 1.705-30.0     | 30                                | 30                            |
| 30-88          | 100                               | 3                             |
| 88-216         | 150                               | 3                             |
| 216-960        | 200                               | 3                             |
| Above 960      | 500                               | 3                             |

### NOTE:

- 1. The lower limit shall apply at the transition frequencies.
- 2. Emission level  $(dBuV/m) = 20 \log Emission level (uV/m)$ .
- 3. For frequencies above 1000MHz, the field strength limits are based on average detector, however, the peak field strength of any emission shall not exceed the maximum permitted average limits, specified above by more than 20dB under any condition of modulation.