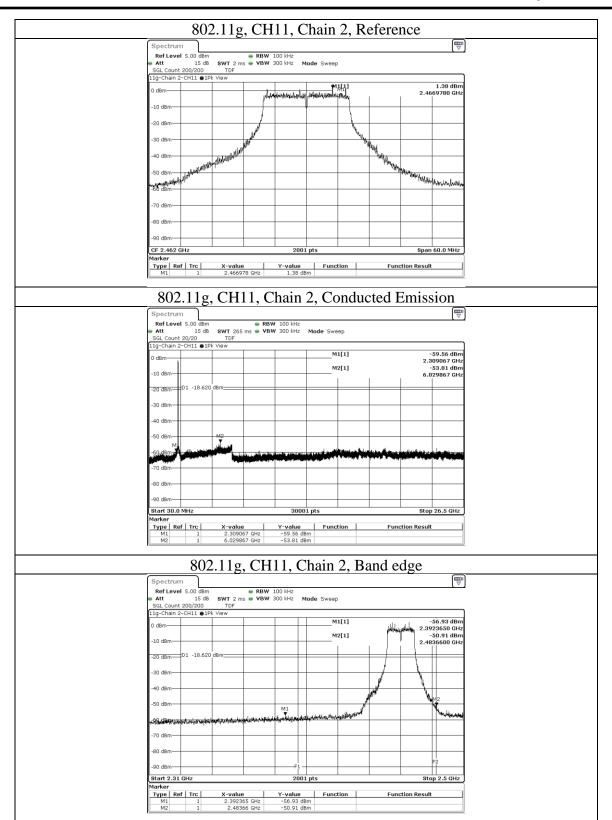

# 9.5. Radiated Spurious Emission

## **Requirements**

Radiated emissions which fall in the restricted bands must comply with the radiated emission limits specified as below table. Other emissions shall be at least 20dB below the highest level of the desired power:

| Frequency(MHz) | Field strength (microvolts/meter) | Measurement distance (meters) |
|----------------|-----------------------------------|-------------------------------|
| 0.009-0.490    | 2400/F(kHz)                       | 300                           |
| 0.490-1.705    | 24000/F(kHz)                      | 30                            |
| 1.705-30.0     | 30                                | 30                            |
| 30-88          | 100                               | 3                             |
| 88-216         | 150                               | 3                             |
| 216-960        | 200                               | 3                             |
| Above 960      | 500                               | 3                             |