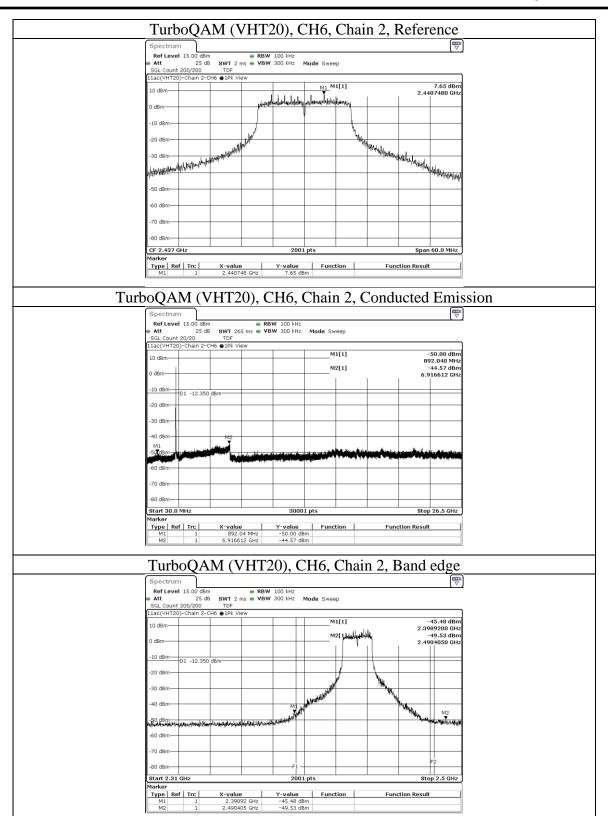

# 9.5. Radiated Spurious Emission

## **Requirements**

Radiated emissions which fall in the restricted bands must comply with the radiated emission limits specified as below table. Other emissions shall be at least 20dB below the highest level of the desired power:

| Frequency(MHz) | Field strength (microvolts/meter) | Measurement distance (meters) |
|----------------|-----------------------------------|-------------------------------|
| 0.009-0.490    | 2400/F(kHz)                       | 300                           |
| 0.490-1.705    | 24000/F(kHz)                      | 30                            |
| 1.705-30.0     | 30                                | 30                            |
| 30-88          | 100                               | 3                             |
| 88-216         | 150                               | 3                             |
| 216-960        | 200                               | 3                             |
| Above 960      | 500                               | 3                             |