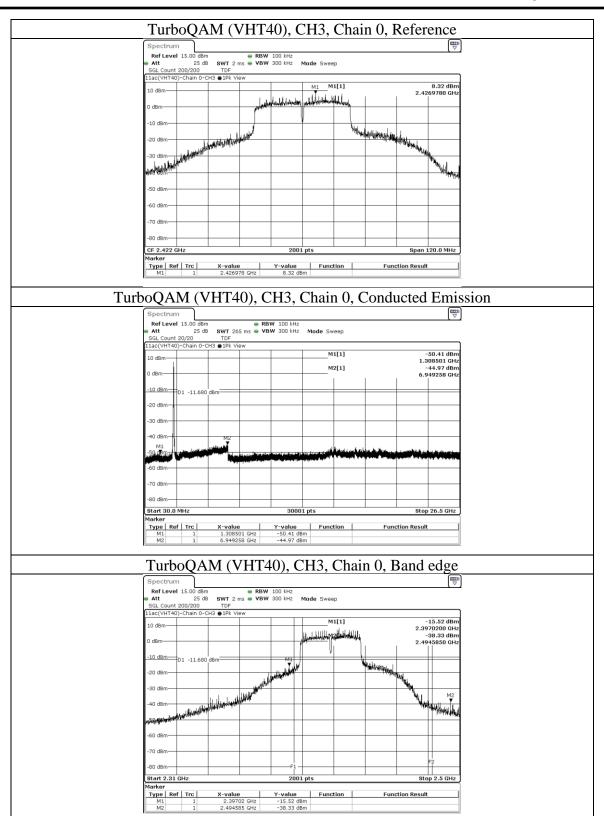

ilding E, No. 372-7, Sec. 4, Zhongxing Rd., Zhudong Township, Hsinchu County, Taiwan

Telephone :+886-2-7737-3000 Facsimile (FAX ) :+886-3-583-7948



Page : 80 of 254 Issued date : 2022/9/30

FCC ID : 2AE3B-AEX-QCA98X



#### **Underwriters Laboratories Taiwan Co., Ltd.**

Building B and Building E, No. 372-7, Sec. 4, Zhongxing Rd., Zhudong Township, Hsinchu County, Taiwan

Telephone :+886-2-7737-3000 Facsimile (FAX ) :+886-3-583-7948



Page : 81 of 254 Issued date : 2022/9/30

FCC ID : 2AE3B-AEX-QCA98X



#### Underwriters Laboratories Taiwan Co., Ltd.

Building B and Building E, No. 372-7, Sec. 4, Zhongxing Rd., Zhudong Township, Hsinchu County, Taiwan

Telephone :+886-2-7737-3000 Facsimile (FAX ) :+886-3-583-7948



Page : 82 of 254 Issued date : 2022/9/30

FCC ID : 2AE3B-AEX-QCA98X



#### **Underwriters Laboratories Taiwan Co., Ltd.**

Building B and Building E, No. 372-7, Sec. 4, Zhongxing Rd., Zhudong Township, Hsinchu County, Taiwan

Telephone :+886-2-7737-3000 Facsimile (FAX ) :+886-3-583-7948



Page : 83 of 254 Issued date : 2022/9/30

FCC ID : 2AE3B-AEX-QCA98X



#### **Underwriters Laboratories Taiwan Co., Ltd.**

Building B and Building E, No. 372-7, Sec. 4, Zhongxing Rd., Zhudong Township, Hsinchu County, Taiwan

Telephone :+886-2-7737-3000 Facsimile (FAX ) :+886-3-583-7948



Page : 84 of 254 Issued date : 2022/9/30

FCC ID : 2AE3B-AEX-QCA98X



#### Underwriters Laboratories Taiwan Co., Ltd.

Building B and Building E, No. 372-7, Sec. 4, Zhongxing Rd., Zhudong Township, Hsinchu County, Taiwan

Telephone :+886-2-7737-3000 Facsimile (FAX ) :+886-3-583-7948