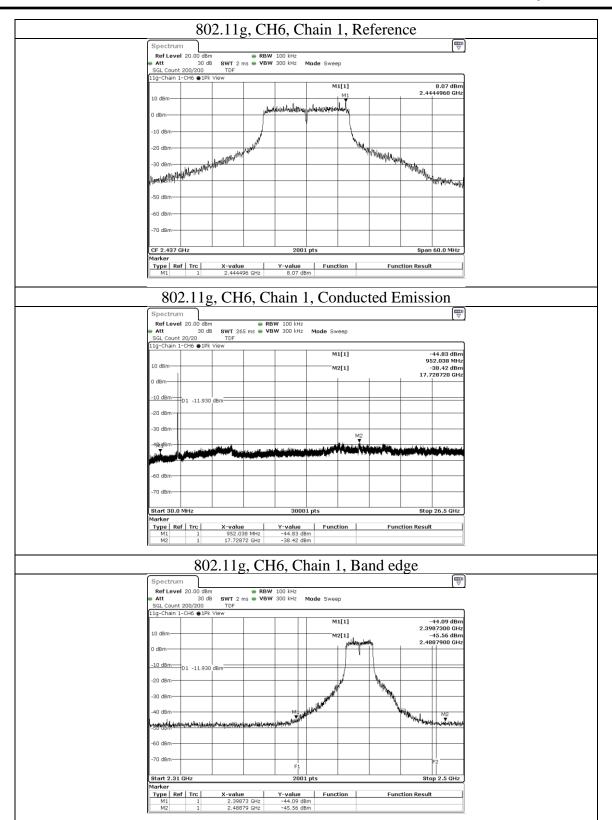

# 9.5. Radiated Spurious Emission

## **Requirements**

Radiated emissions which fall in the restricted bands must comply with the radiated emission limits specified as below table. Other emissions shall be at least 20dB below the highest level of the desired power:

| Frequency(MHz) | Field strength (microvolts/meter) | Measurement distance (meters) |
|----------------|-----------------------------------|-------------------------------|
| 0.009-0.490    | 2400/F(kHz)                       | 300                           |
| 0.490-1.705    | 24000/F(kHz)                      | 30                            |
| 1.705-30.0     | 30                                | 30                            |
| 30-88          | 100                               | 3                             |
| 88-216         | 150                               | 3                             |
| 216-960        | 200                               | 3                             |
| Above 960      | 500                               | 3                             |

### NOTE:

- 1. The lower limit shall apply at the transition frequencies.
- 2. Emission level  $(dBuV/m) = 20 \log Emission level (uV/m)$ .
- 3. For frequencies above 1000MHz, the field strength limits are based on average detector, however, the peak field strength of any emission shall not exceed the maximum permitted average limits, specified above by more than 20dB under any condition of modulation.