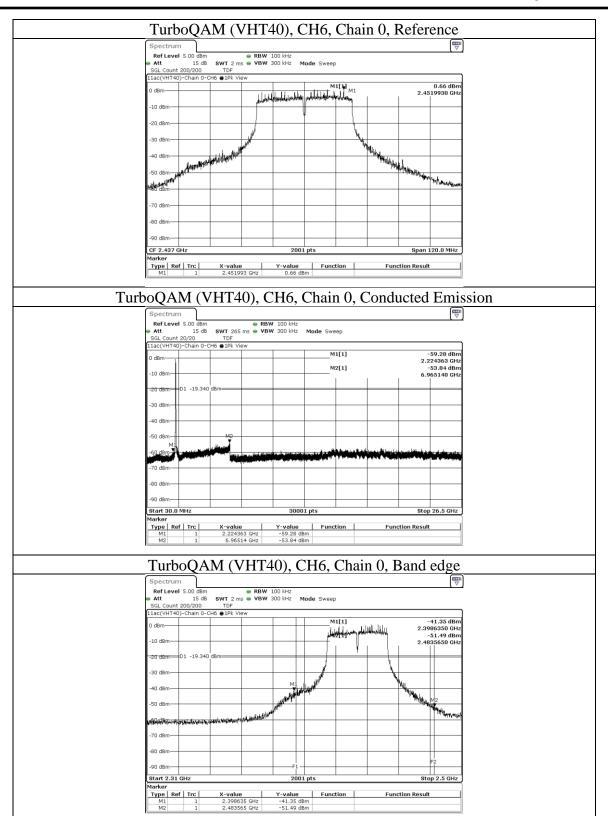

# 9.5. Radiated Spurious Emission

## **Requirements**

Radiated emissions which fall in the restricted bands must comply with the radiated emission limits specified as below table. Other emissions shall be at least 20dB below the highest level of the desired power: