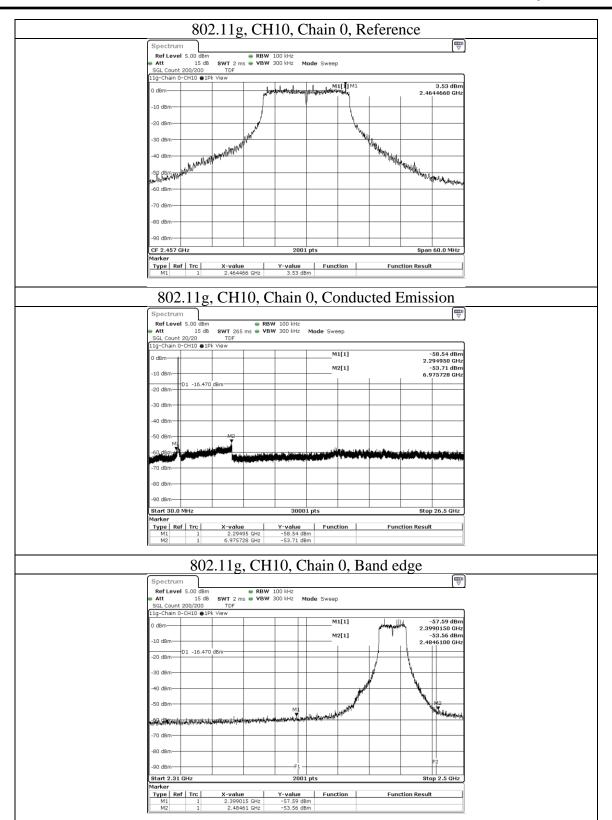

# 9.5. Radiated Spurious Emission

## **Requirements**

Radiated emissions which fall in the restricted bands must comply with the radiated emission limits specified as below table. Other emissions shall be at least 20dB below the highest level of the desired power:

| Frequency(MHz) | Field strength (microvolts/meter) | Measurement distance (meters) |
|----------------|-----------------------------------|-------------------------------|
| 0.009-0.490    | 2400/F(kHz)                       | 300                           |
| 0.490-1.705    | 24000/F(kHz)                      | 30                            |
| 1.705-30.0     | 30                                | 30                            |
| 30-88          | 100                               | 3                             |
| 88-216         | 150                               | 3                             |
| 216-960        | 200                               | 3                             |
| Above 960      | 500                               | 3                             |

### NOTE:

- 1. The lower limit shall apply at the transition frequencies.
- 2. Emission level  $(dBuV/m) = 20 \log Emission level (uV/m)$ .
- 3. For frequencies above 1000MHz, the field strength limits are based on average detector, however, the peak field strength of any emission shall not exceed the maximum permitted average limits, specified above by more than 20dB under any condition of modulation.