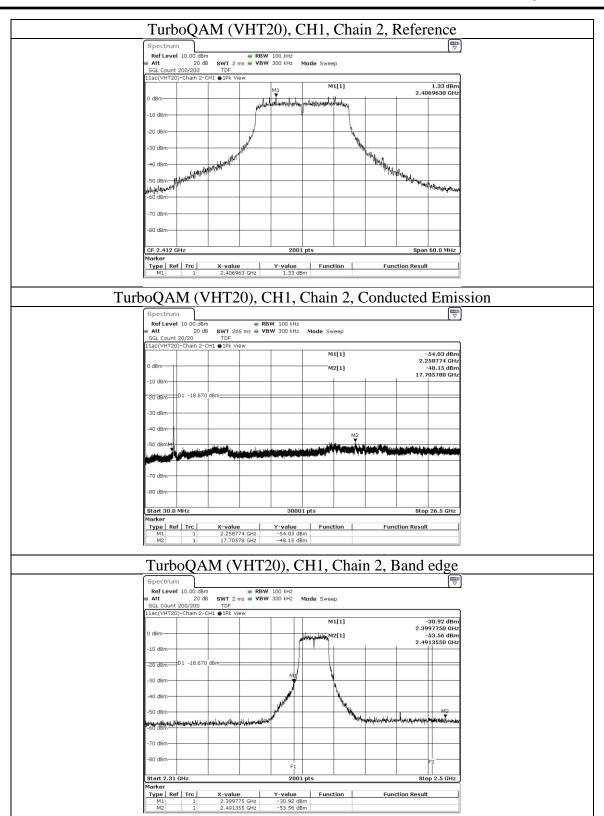

# 9.5. Radiated Spurious Emission

## **Requirements**

Radiated emissions which fall in the restricted bands must comply with the radiated emission limits specified as below table. Other emissions shall be at least 20dB below the highest level of the desired power: