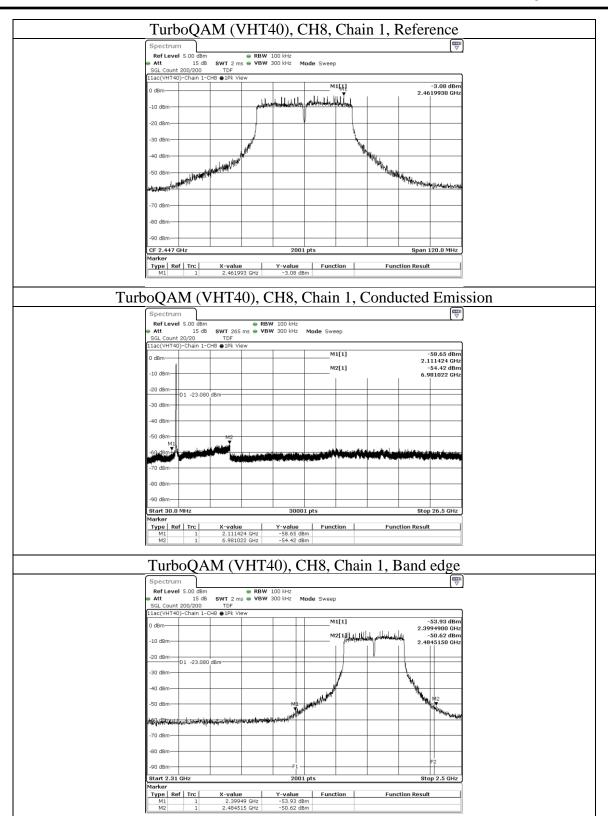

# 9.5. Radiated Spurious Emission

## **Requirements**

Radiated emissions which fall in the restricted bands must comply with the radiated emission limits specified as below table. Other emissions shall be at least 20dB below the highest level of the desired power:

| Frequency(MHz) | Field strength (microvolts/meter) | Measurement distance (meters) |
|----------------|-----------------------------------|-------------------------------|
| 0.009-0.490    | 2400/F(kHz)                       | 300                           |
| 0.490-1.705    | 24000/F(kHz)                      | 30                            |
| 1.705-30.0     | 30                                | 30                            |
| 30-88          | 100                               | 3                             |
| 88-216         | 150                               | 3                             |
| 216-960        | 200                               | 3                             |
| Above 960      | 500                               | 3                             |

### NOTE:

- 1. The lower limit shall apply at the transition frequencies.
- 2. Emission level  $(dBuV/m) = 20 \log Emission level (uV/m)$ .
- 3. For frequencies above 1000MHz, the field strength limits are based on average detector, however, the peak field strength of any emission shall not exceed the maximum permitted average limits, specified above by more than 20dB under any condition of modulation.