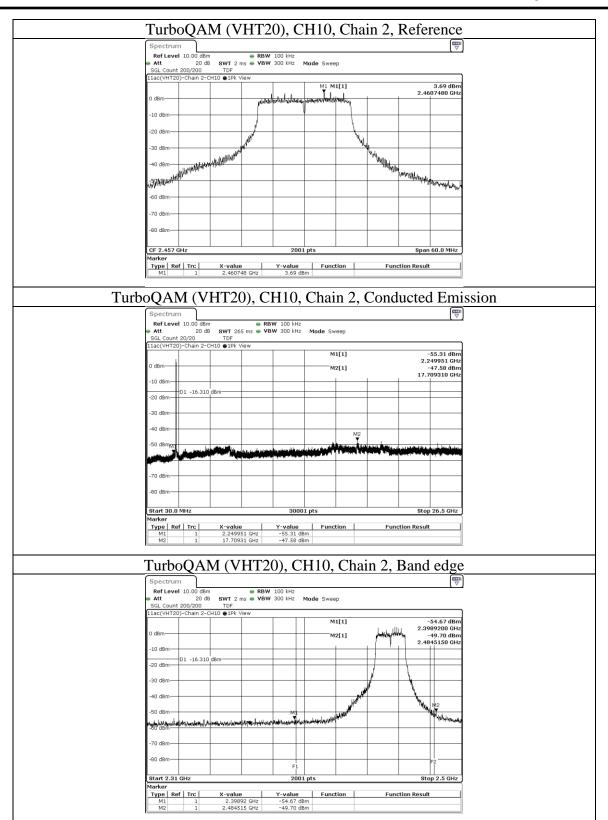

# 9.5. Radiated Spurious Emission

## **Requirements**

Radiated emissions which fall in the restricted bands must comply with the radiated emission limits specified as below table. Other emissions shall be at least 20dB below the highest level of the desired power:

| Frequency(MHz) | Field strength (microvolts/meter) | Measurement distance (meters) |
|----------------|-----------------------------------|-------------------------------|
| 0.009-0.490    | 2400/F(kHz)                       | 300                           |
| 0.490-1.705    | 24000/F(kHz)                      | 30                            |
| 1.705-30.0     | 30                                | 30                            |
| 30-88          | 100                               | 3                             |
| 88-216         | 150                               | 3                             |
| 216-960        | 200                               | 3                             |
| Above 960      | 500                               | 3                             |