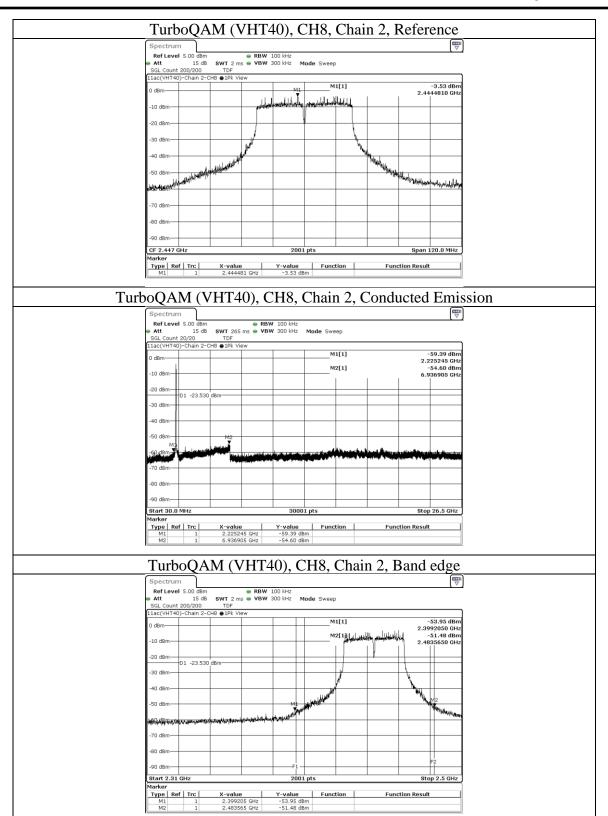

# 9.5. Radiated Spurious Emission

## **Requirements**

Radiated emissions which fall in the restricted bands must comply with the radiated emission limits specified as below table. Other emissions shall be at least 20dB below the highest level of the desired power:

| Frequency(MHz) | Field strength (microvolts/meter) | Measurement distance (meters) |
|----------------|-----------------------------------|-------------------------------|
| 0.009-0.490    | 2400/F(kHz)                       | 300                           |
| 0.490-1.705    | 24000/F(kHz)                      | 30                            |
| 1.705-30.0     | 30                                | 30                            |
| 30-88          | 100                               | 3                             |
| 88-216         | 150                               | 3                             |
| 216-960        | 200                               | 3                             |
| Above 960      | 500                               | 3                             |

### NOTE:

- 1. The lower limit shall apply at the transition frequencies.
- 2. Emission level  $(dBuV/m) = 20 \log Emission level (uV/m)$ .
- 3. For frequencies above 1000MHz, the field strength limits are based on average detector, however, the peak field strength of any emission shall not exceed the maximum permitted average limits, specified above by more than 20dB under any condition of modulation.