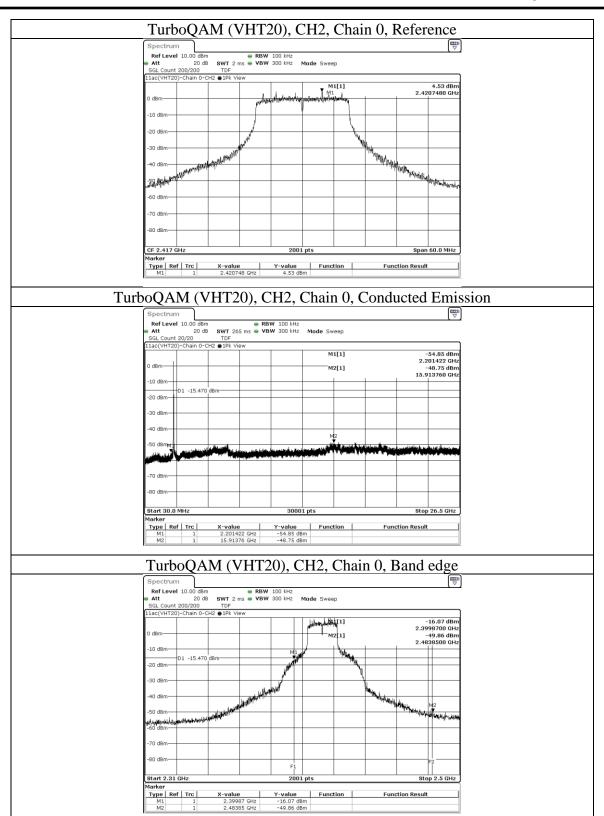

# 9.5. Radiated Spurious Emission

## **Requirements**

Radiated emissions which fall in the restricted bands must comply with the radiated emission limits specified as below table. Other emissions shall be at least 20dB below the highest level of the desired power: