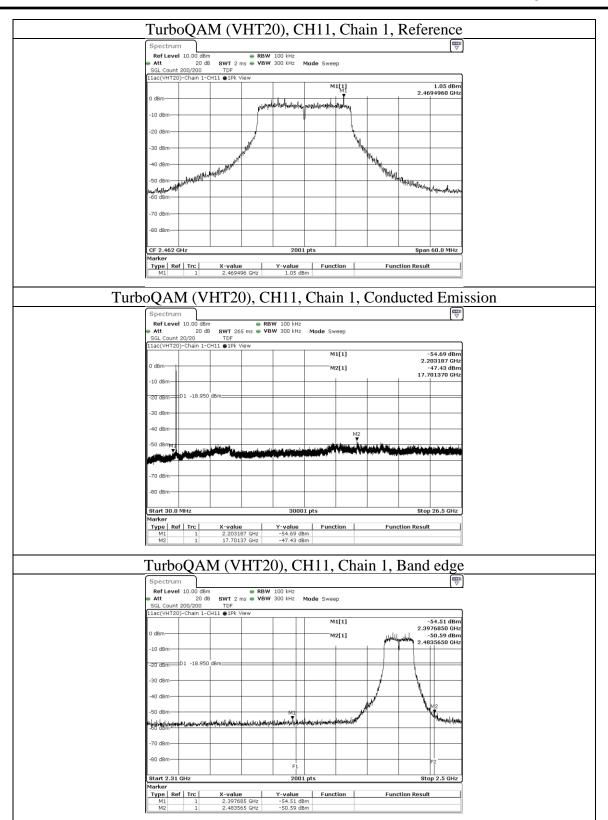

d Building E, No. 372-7, Sec. 4, Zhongxing Rd., Zhudong Township, Hsinchu County, Taiwan

Telephone :+886-2-7737-3000 Facsimile (FAX ) :+886-3-583-7948



Page : 78 of 254 Issued date : 2022/9/30

FCC ID : 2AE3B-AEX-QCA98X



#### Underwriters Laboratories Taiwan Co., Ltd.

Building B and Building E, No. 372-7, Sec. 4, Zhongxing Rd., Zhudong Township, Hsinchu County, Taiwan

Telephone :+886-2-7737-3000 Facsimile (FAX ) :+886-3-583-7948



Page : 79 of 254 Issued date : 2022/9/30

FCC ID : 2AE3B-AEX-QCA98X



#### Underwriters Laboratories Taiwan Co., Ltd.

Building B and Building E, No. 372-7, Sec. 4, Zhongxing Rd., Zhudong Township, Hsinchu County, Taiwan

Telephone :+886-2-7737-3000 Facsimile (FAX ) :+886-3-583-7948



Page : 80 of 254 Issued date : 2022/9/30

FCC ID : 2AE3B-AEX-QCA98X



#### **Underwriters Laboratories Taiwan Co., Ltd.**

Building B and Building E, No. 372-7, Sec. 4, Zhongxing Rd., Zhudong Township, Hsinchu County, Taiwan

Telephone :+886-2-7737-3000 Facsimile (FAX ) :+886-3-583-7948



Page : 81 of 254 Issued date : 2022/9/30

FCC ID : 2AE3B-AEX-QCA98X



#### Underwriters Laboratories Taiwan Co., Ltd.

Building B and Building E, No. 372-7, Sec. 4, Zhongxing Rd., Zhudong Township, Hsinchu County, Taiwan

Telephone :+886-2-7737-3000 Facsimile (FAX ) :+886-3-583-7948



Page : 82 of 254 Issued date : 2022/9/30

FCC ID : 2AE3B-AEX-QCA98X



#### **Underwriters Laboratories Taiwan Co., Ltd.**

Building B and Building E, No. 372-7, Sec. 4, Zhongxing Rd., Zhudong Township, Hsinchu County, Taiwan

Telephone :+886-2-7737-3000 Facsimile (FAX ) :+886-3-583-7948