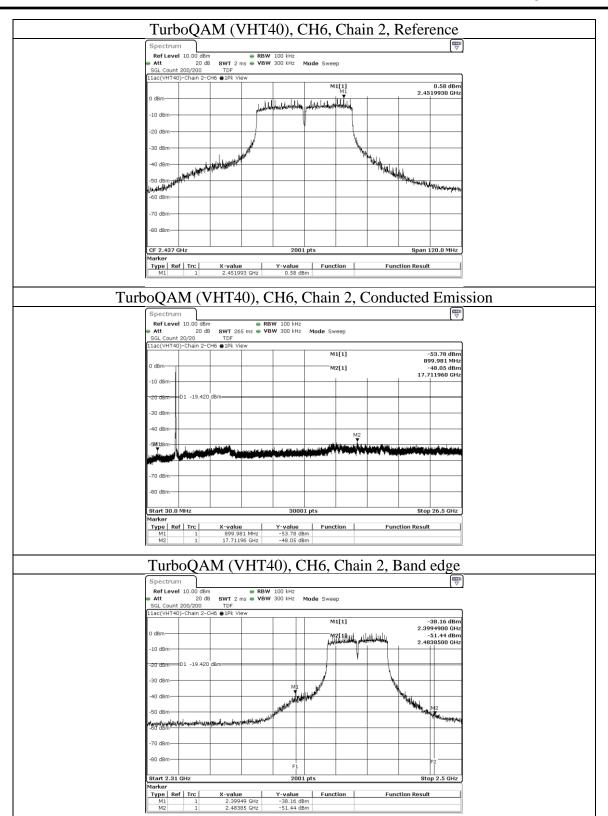

# 9.5. Radiated Spurious Emission

## **Requirements**

Radiated emissions which fall in the restricted bands must comply with the radiated emission limits specified as below table. Other emissions shall be at least 20dB below the highest level of the desired power: