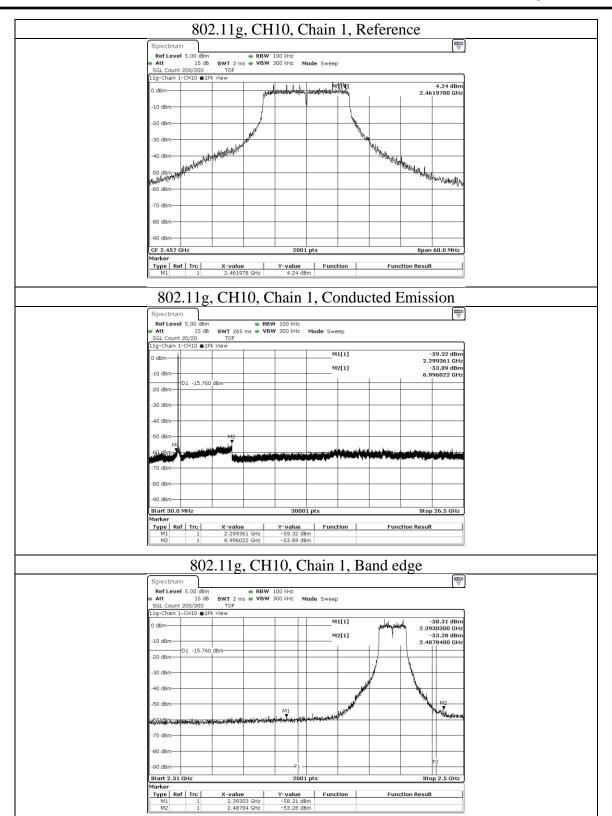

# 9.5. Radiated Spurious Emission

## **Requirements**

Radiated emissions which fall in the restricted bands must comply with the radiated emission limits specified as below table. Other emissions shall be at least 20dB below the highest level of the desired power:

| Frequency(MHz) | Field strength (microvolts/meter) | Measurement distance (meters) |
|----------------|-----------------------------------|-------------------------------|
| 0.009-0.490    | 2400/F(kHz)                       | 300                           |
| 0.490-1.705    | 24000/F(kHz)                      | 30                            |
| 1.705-30.0     | 30                                | 30                            |
| 30-88          | 100                               | 3                             |
| 88-216         | 150                               | 3                             |
| 216-960        | 200                               | 3                             |
| Above 960      | 500                               | 3                             |

### NOTE:

- 1. The lower limit shall apply at the transition frequencies.
- 2. Emission level  $(dBuV/m) = 20 \log Emission level (uV/m)$ .
- 3. For frequencies above 1000MHz, the field strength limits are based on average detector, however, the peak field strength of any emission shall not exceed the maximum permitted average limits, specified above by more than 20dB under any condition of modulation.