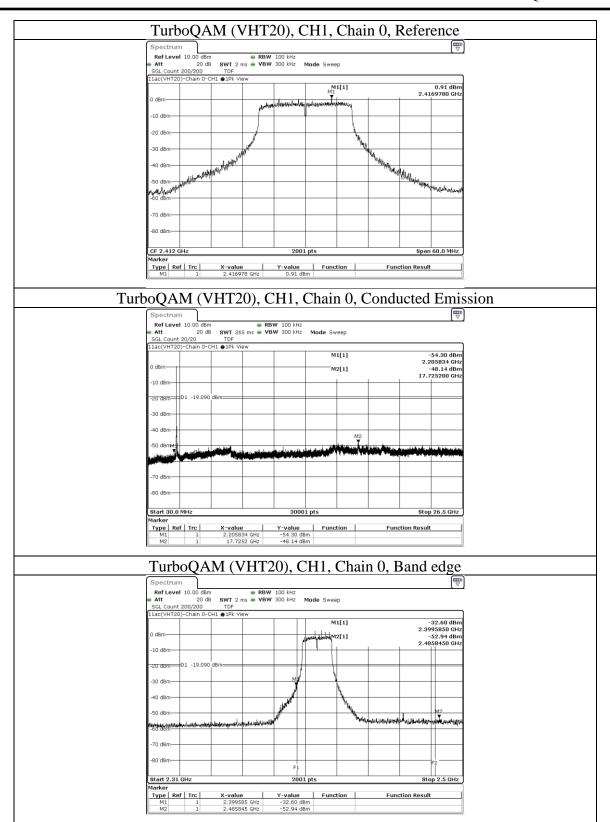

# 9.5. Radiated Spurious Emission

## **Requirements**

Radiated emissions which fall in the restricted bands must comply with the radiated emission limits specified as below table. Other emissions shall be at least 20dB below the highest level of the desired power: