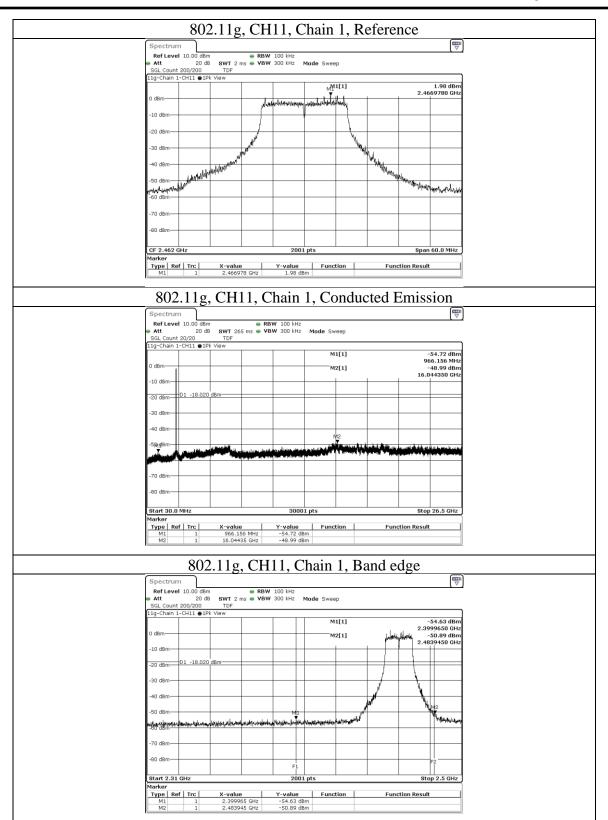

# 9.5. Radiated Spurious Emission

## **Requirements**

Radiated emissions which fall in the restricted bands must comply with the radiated emission limits specified as below table. Other emissions shall be at least 20dB below the highest level of the desired power:

| Frequency(MHz) | Field strength (microvolts/meter) | Measurement distance (meters) |
|----------------|-----------------------------------|-------------------------------|
| 0.009-0.490    | 2400/F(kHz)                       | 300                           |
| 0.490-1.705    | 24000/F(kHz)                      | 30                            |
| 1.705-30.0     | 30                                | 30                            |
| 30-88          | 100                               | 3                             |
| 88-216         | 150                               | 3                             |
| 216-960        | 200                               | 3                             |
| Above 960      | 500                               | 3                             |