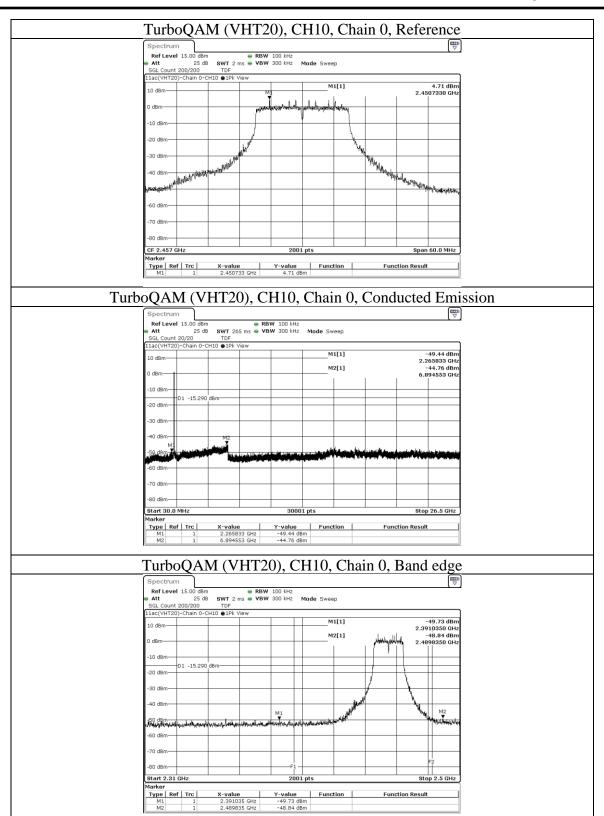

# 9.5. Radiated Spurious Emission

## **Requirements**

Radiated emissions which fall in the restricted bands must comply with the radiated emission limits specified as below table. Other emissions shall be at least 20dB below the highest level of the desired power:

| Frequency(MHz) | Field strength (microvolts/meter) | Measurement distance (meters) |
|----------------|-----------------------------------|-------------------------------|
| 0.009-0.490    | 2400/F(kHz)                       | 300                           |
| 0.490-1.705    | 24000/F(kHz)                      | 30                            |
| 1.705-30.0     | 30                                | 30                            |
| 30-88          | 100                               | 3                             |
| 88-216         | 150                               | 3                             |
| 216-960        | 200                               | 3                             |
| Above 960      | 500                               | 3                             |