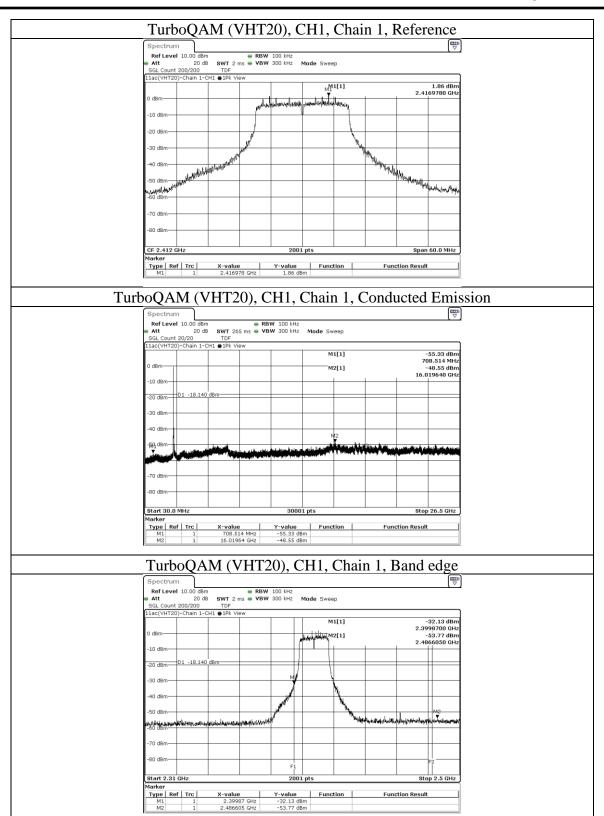

# 9.5. Radiated Spurious Emission

## **Requirements**

Radiated emissions which fall in the restricted bands must comply with the radiated emission limits specified as below table. Other emissions shall be at least 20dB below the highest level of the desired power: