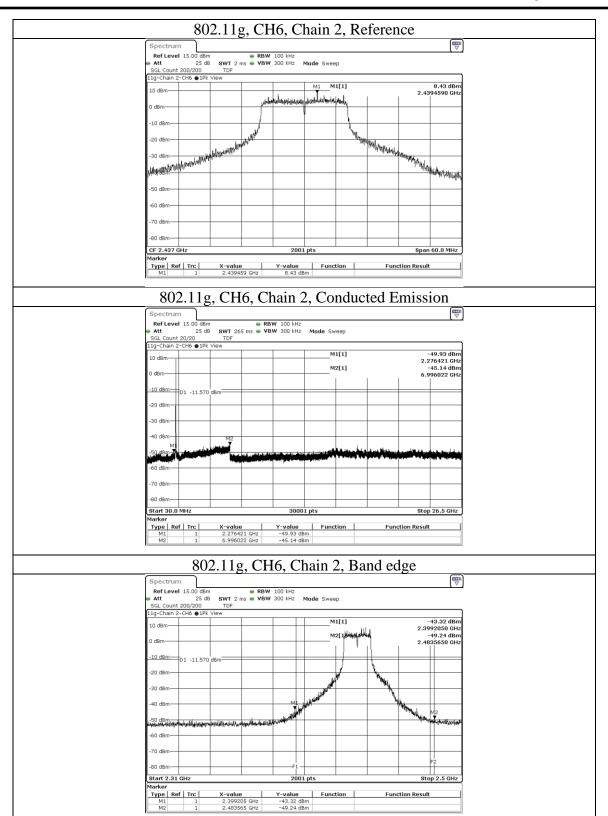

# 9.5. Radiated Spurious Emission

## **Requirements**

Radiated emissions which fall in the restricted bands must comply with the radiated emission limits specified as below table. Other emissions shall be at least 20dB below the highest level of the desired power:

| Frequency(MHz) | Field strength (microvolts/meter) | Measurement distance (meters) |
|----------------|-----------------------------------|-------------------------------|
| 0.009-0.490    | 2400/F(kHz)                       | 300                           |
| 0.490-1.705    | 24000/F(kHz)                      | 30                            |
| 1.705-30.0     | 30                                | 30                            |
| 30-88          | 100                               | 3                             |
| 88-216         | 150                               | 3                             |
| 216-960        | 200                               | 3                             |
| Above 960      | 500                               | 3                             |

### NOTE:

- 1. The lower limit shall apply at the transition frequencies.
- 2. Emission level  $(dBuV/m) = 20 \log Emission level (uV/m)$ .
- 3. For frequencies above 1000MHz, the field strength limits are based on average detector, however, the peak field strength of any emission shall not exceed the maximum permitted average limits, specified above by more than 20dB under any condition of modulation.