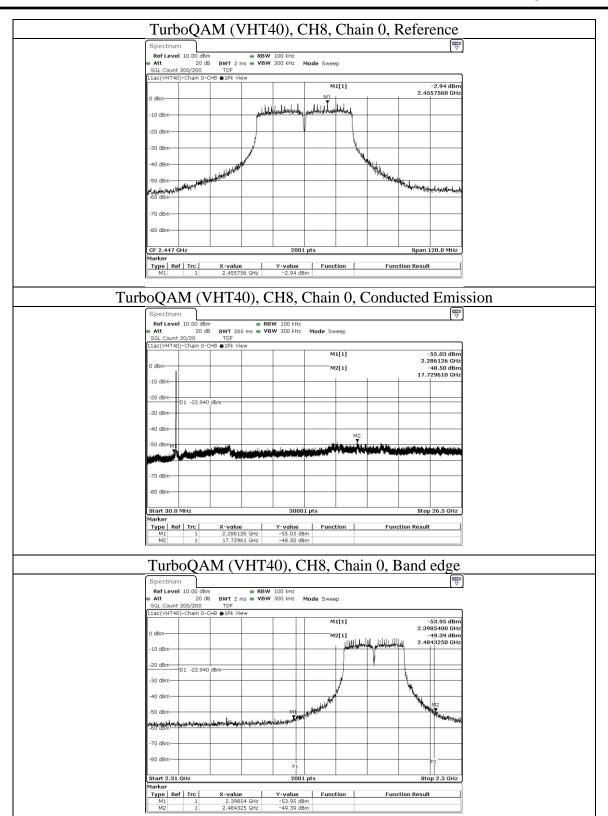

# 9.5. Radiated Spurious Emission

## **Requirements**

Radiated emissions which fall in the restricted bands must comply with the radiated emission limits specified as below table. Other emissions shall be at least 20dB below the highest level of the desired power: