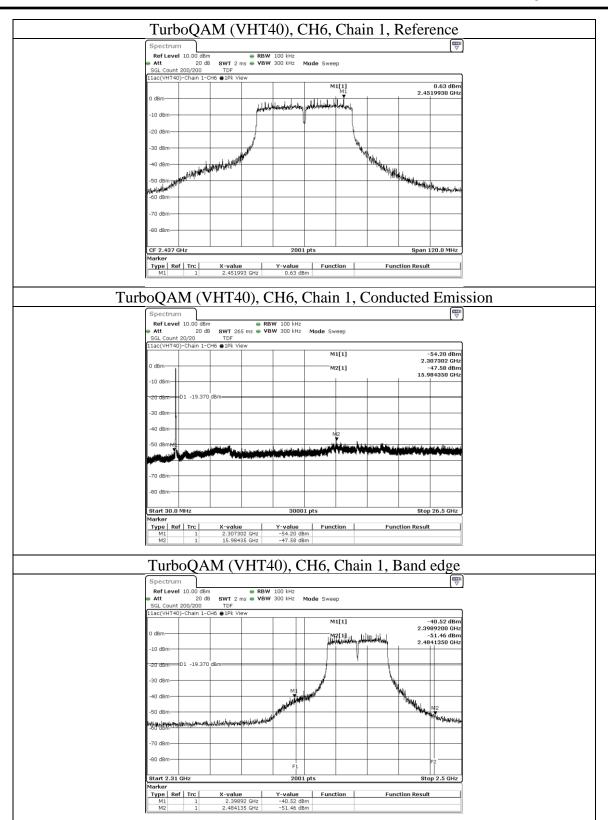

# 9.5. Radiated Spurious Emission

## **Requirements**

Radiated emissions which fall in the restricted bands must comply with the radiated emission limits specified as below table. Other emissions shall be at least 20dB below the highest level of the desired power: