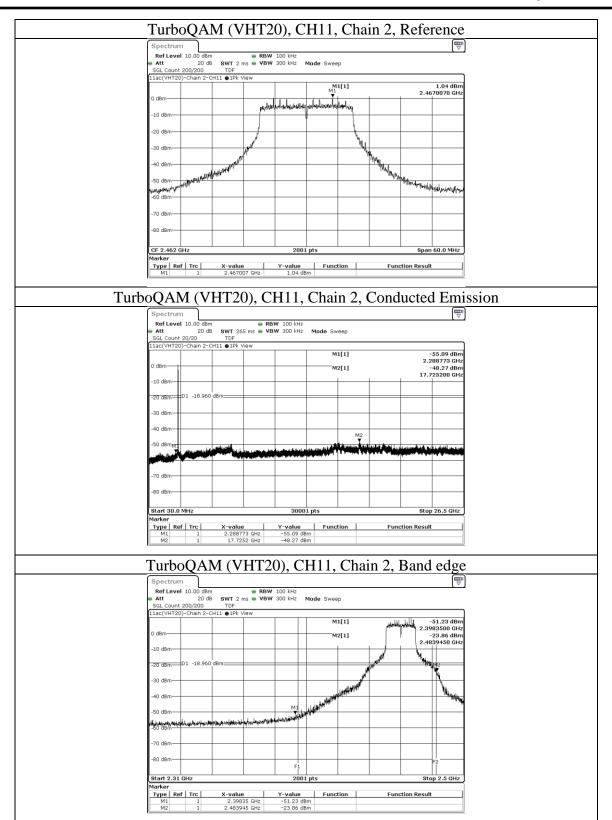

ilding E, No. 372-7, Sec. 4, Zhongxing Rd., Zhudong Township, Hsinchu County, Taiwan

Telephone :+886-2-7737-3000 Facsimile (FAX ) :+886-3-583-7948



Page : 79 of 254 Issued date : 2022/9/30

FCC ID : 2AE3B-AEX-QCA98X



#### Underwriters Laboratories Taiwan Co., Ltd.

Building B and Building E, No. 372-7, Sec. 4, Zhongxing Rd., Zhudong Township, Hsinchu County, Taiwan

Telephone :+886-2-7737-3000 Facsimile (FAX ) :+886-3-583-7948



Page : 80 of 254 Issued date : 2022/9/30

FCC ID : 2AE3B-AEX-QCA98X



#### **Underwriters Laboratories Taiwan Co., Ltd.**

Building B and Building E, No. 372-7, Sec. 4, Zhongxing Rd., Zhudong Township, Hsinchu County, Taiwan

Telephone :+886-2-7737-3000 Facsimile (FAX ) :+886-3-583-7948



Page : 81 of 254 Issued date : 2022/9/30

FCC ID : 2AE3B-AEX-QCA98X



#### Underwriters Laboratories Taiwan Co., Ltd.

Building B and Building E, No. 372-7, Sec. 4, Zhongxing Rd., Zhudong Township, Hsinchu County, Taiwan

Telephone :+886-2-7737-3000 Facsimile (FAX ) :+886-3-583-7948



Page : 82 of 254 Issued date : 2022/9/30

FCC ID : 2AE3B-AEX-QCA98X



#### **Underwriters Laboratories Taiwan Co., Ltd.**

Building B and Building E, No. 372-7, Sec. 4, Zhongxing Rd., Zhudong Township, Hsinchu County, Taiwan

Telephone :+886-2-7737-3000 Facsimile (FAX ) :+886-3-583-7948



Page : 83 of 254 Issued date : 2022/9/30

FCC ID : 2AE3B-AEX-QCA98X



#### **Underwriters Laboratories Taiwan Co., Ltd.**

Building B and Building E, No. 372-7, Sec. 4, Zhongxing Rd., Zhudong Township, Hsinchu County, Taiwan

Telephone :+886-2-7737-3000 Facsimile (FAX ) :+886-3-583-7948