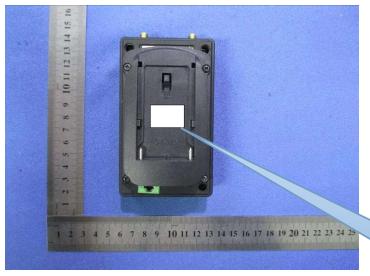

## FCC ID Label Information

## 1. Label location:



FCC ID Label Location

## 2. FCC ID Label:

| Shenzhen Hollyland Technology Co.,Ltd                            |                       |
|------------------------------------------------------------------|-----------------------|
| Wireless Video Transmission System                               |                       |
| Model: HLWH003B                                                  | FCC ID: 2ADZCHLWH003B |
| This device complies with Part 15 of the FCC Rules. Operation    |                       |
| is subject to the following two conditions: (1) this device may  |                       |
| not cause harmful interference, and (2) this device must accept  |                       |
| any interference received, including interference that may cause |                       |
| undesire