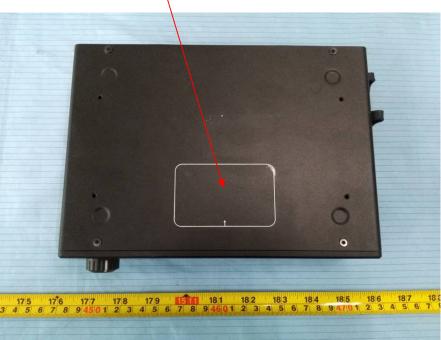

## **EXHIBIT A - FCC ID LABEL AND LOCATION**

## FCC ID Label

## WIRELESS INTERCOM SYSTEM WIRELESS INTERCOM SYSTEM WARNING: TO REDUCE THE RISK OF FIRE OR ELECTRICAL SHOCK, DO NOT EXPOSE THIS EQUIPMENT TO RAIN ORMOISTURE CAUTION: TO REDUCE THE RISK OF ELECTRICAL SHOCK, DO NOT REMOVE COVER, NO USER SERVICEABLE PARTS INSIDE. REFER SERVICING TO QUALIFIED SERVICE PERSONNEL MODEL: MARS T1000

FCC ID:2ADZC-6808R S/N:861708000A MADE IN CHINA

The label shown shall be permanently affixed at a conspicuous location on the device and be readily visible to the user at the time purchase (Labeling requirements per 2.925