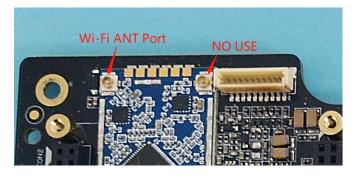

We confirm that the device has two Wi-Fi antenna ports. We only use one antenna port, and the other port is shielded by software, the end user has no capability to activate it, as shown below:

Sincerely,