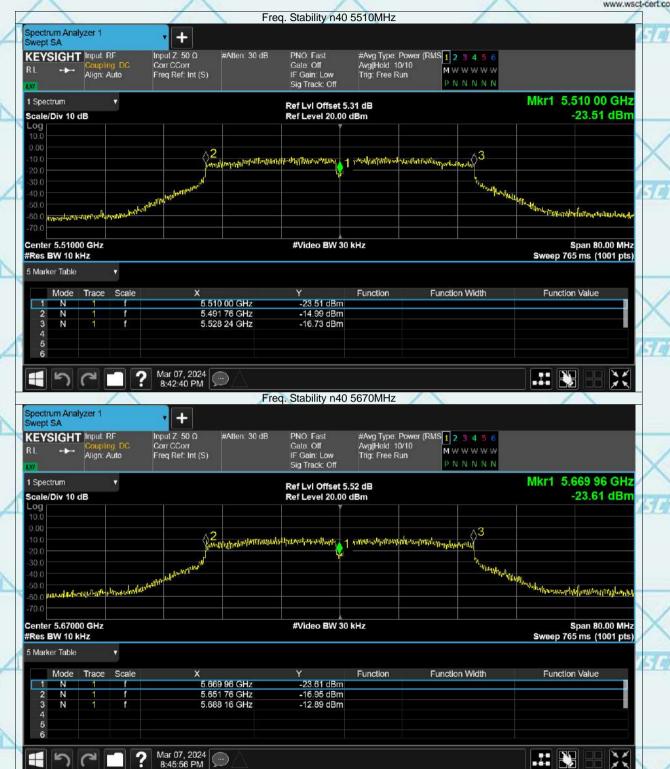

# 7.7 FREQUENCY STABILITY

| Product:      | EUT-Sample | Test Item:   | Frequency Stability |
|---------------|------------|--------------|---------------------|
| Temperature:  | 25 ℃       | Humidity:    | 56%RH               |
| Test Voltage: | DC 11.61V  | Test Result: | PASS                |