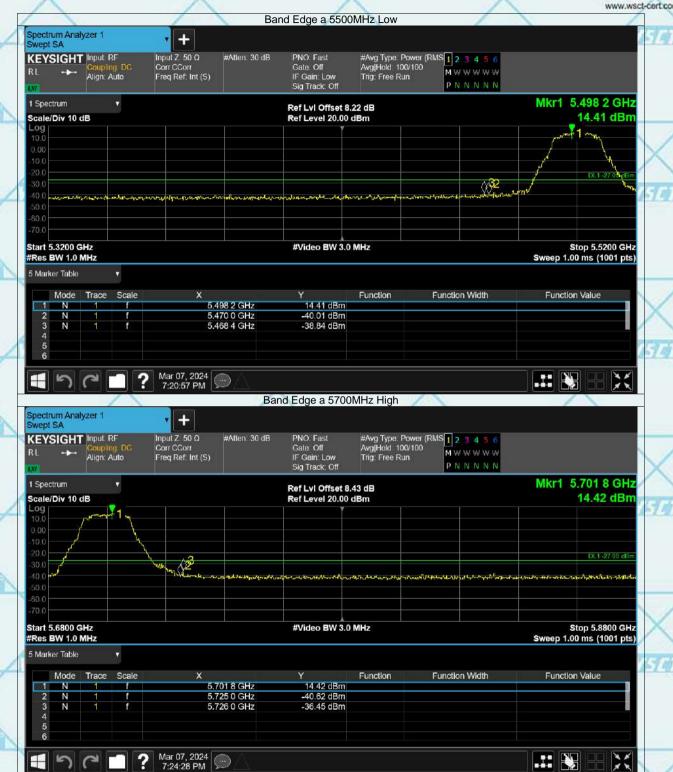

# 7.7 FREQUENCY STABILITY

| Product:      | EUT-Sample | Test Item:   | Frequency Stability |
|---------------|------------|--------------|---------------------|
| Temperature:  | 25 ℃       | Humidity:    | 56%RH               |
| Test Voltage: | DC 11.61V  | Test Result: | PASS                |