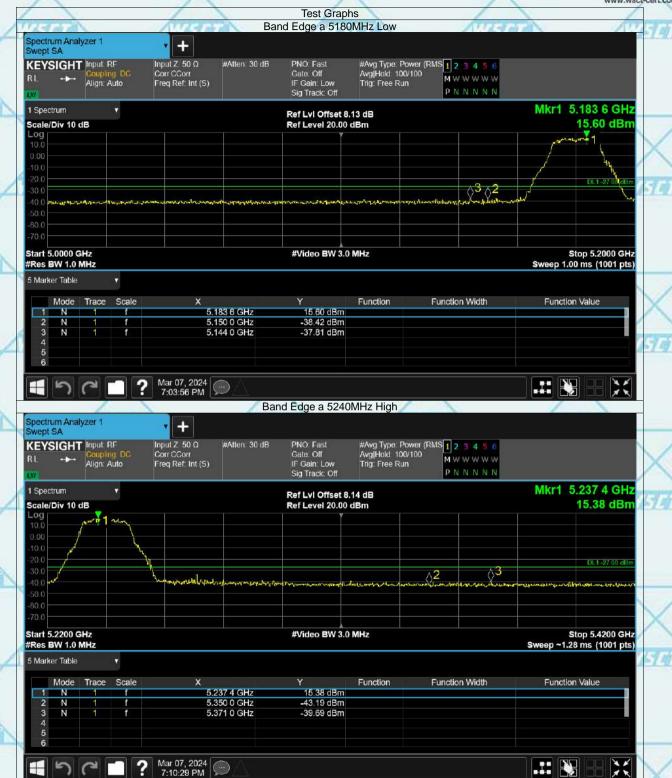

# 7.7 FREQUENCY STABILITY

| Product:      | EUT-Sample | Test Item:   | Frequency Stability |
|---------------|------------|--------------|---------------------|
| Temperature:  | 25 ℃       | Humidity:    | 56%RH               |
| Test Voltage: | DC 11.61V  | Test Result: | PASS                |