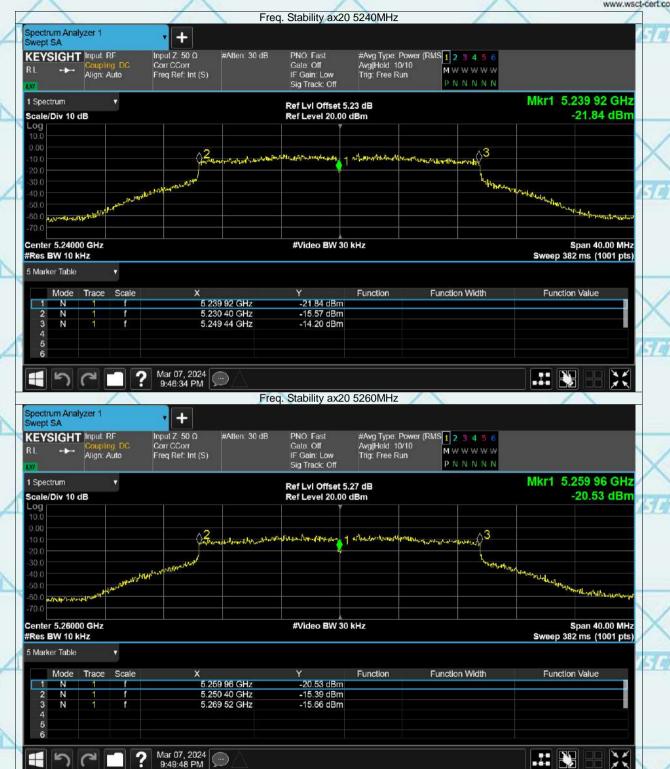

# 7.7 FREQUENCY STABILITY

| Product:      | EUT-Sample | Test Item:   | Frequency Stability |
|---------------|------------|--------------|---------------------|
| Temperature:  | 25 ℃       | Humidity:    | 56%RH               |
| Test Voltage: | DC 11.61V  | Test Result: | PASS                |