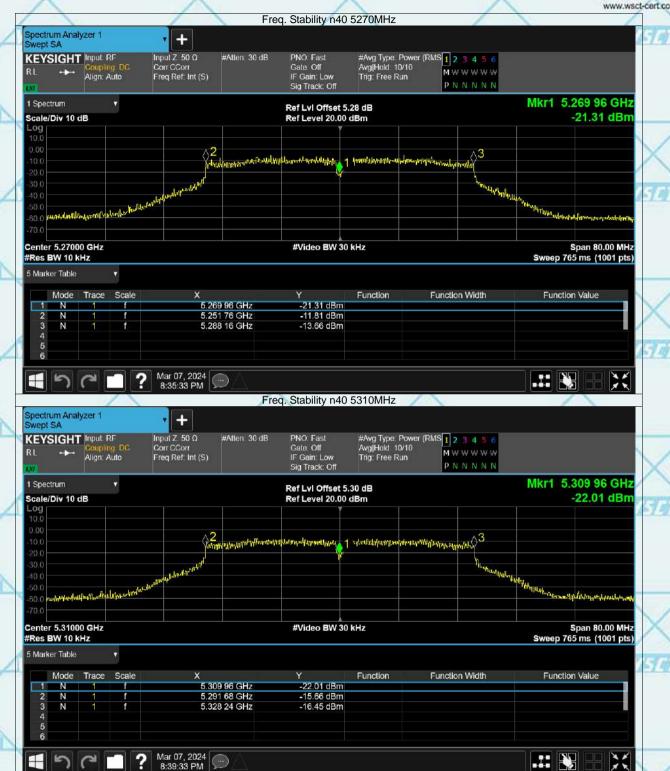

# 7.7 FREQUENCY STABILITY

| Product:      | EUT-Sample | Test Item:   | Frequency Stability |
|---------------|------------|--------------|---------------------|
| Temperature:  | 25 ℃       | Humidity:    | 56%RH               |
| Test Voltage: | DC 11.61V  | Test Result: | PASS                |