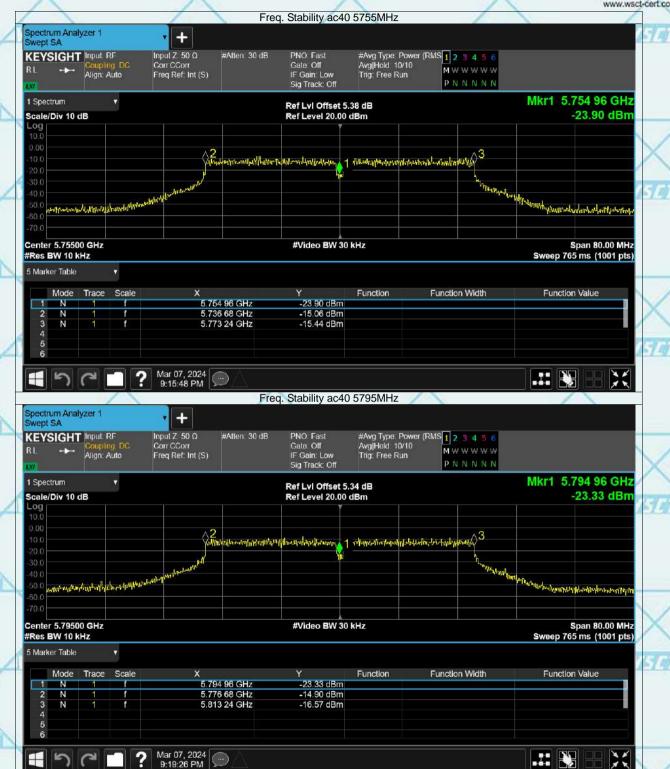

# 7.7 FREQUENCY STABILITY

| Product:      | EUT-Sample | Test Item:   | Frequency Stability |
|---------------|------------|--------------|---------------------|
| Temperature:  | 25 ℃       | Humidity:    | 56%RH               |
| Test Voltage: | DC 11.61V  | Test Result: | PASS                |