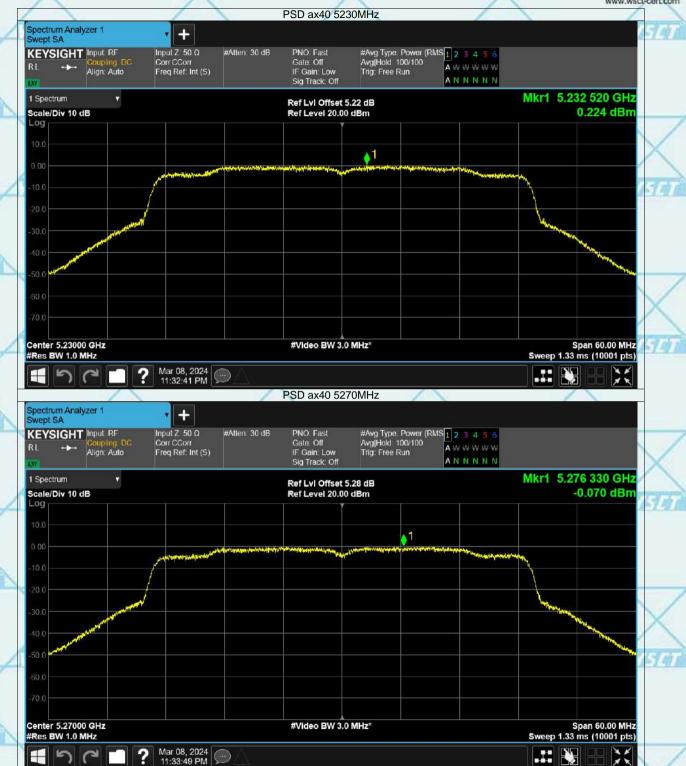

# 7.7 FREQUENCY STABILITY

| Product:      | EUT-Sample | Test Item:   | Frequency Stability |
|---------------|------------|--------------|---------------------|
| Temperature:  | 25 ℃       | Humidity:    | 56%RH               |
| Test Voltage: | DC 11.61V  | Test Result: | PASS                |