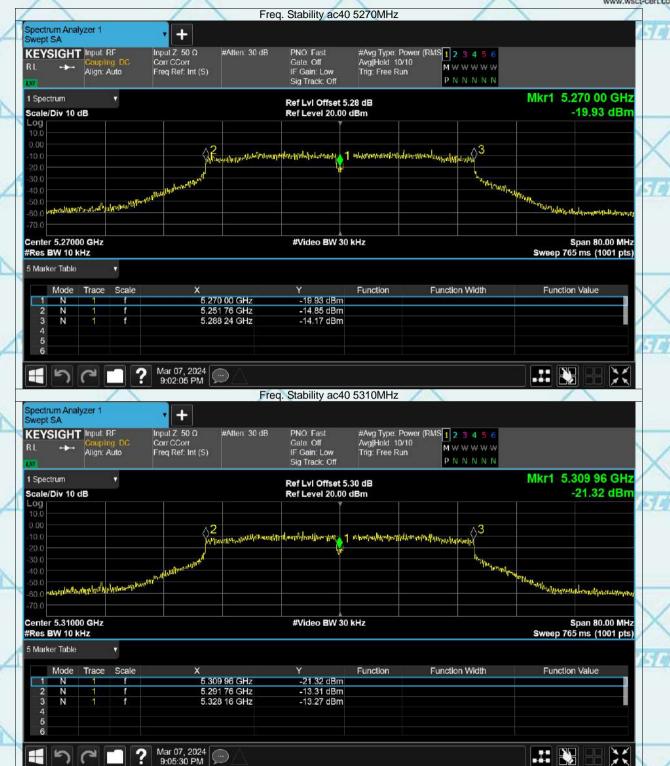

# 7.7 FREQUENCY STABILITY

| Product:      | EUT-Sample | Test Item:   | Frequency Stability |
|---------------|------------|--------------|---------------------|
| Temperature:  | 25 ℃       | Humidity:    | 56%RH               |
| Test Voltage: | DC 11.61V  | Test Result: | PASS                |