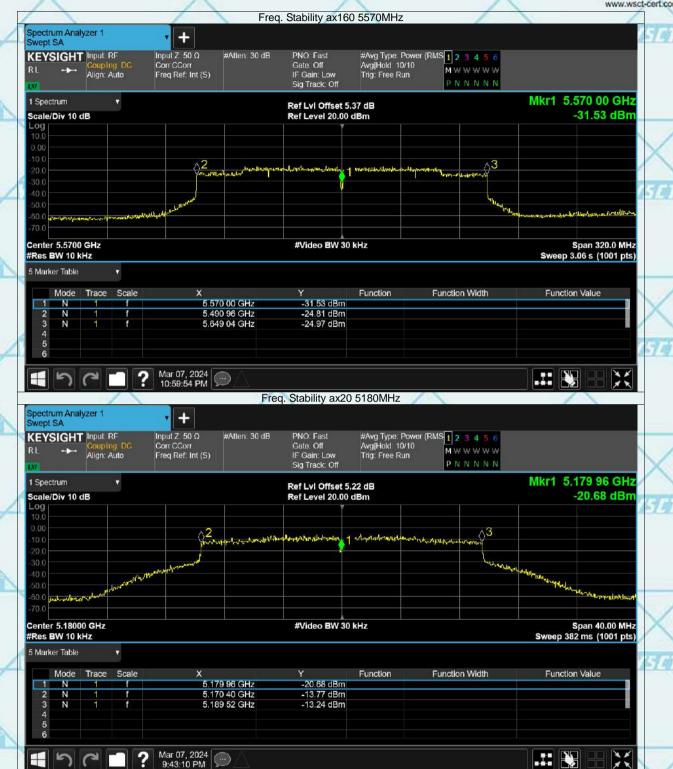

# 7.7 FREQUENCY STABILITY

| Product:      | EUT-Sample | Test Item:   | Frequency Stability |
|---------------|------------|--------------|---------------------|
| Temperature:  | 25 ℃       | Humidity:    | 56%RH               |
| Test Voltage: | DC 11.61V  | Test Result: | PASS                |