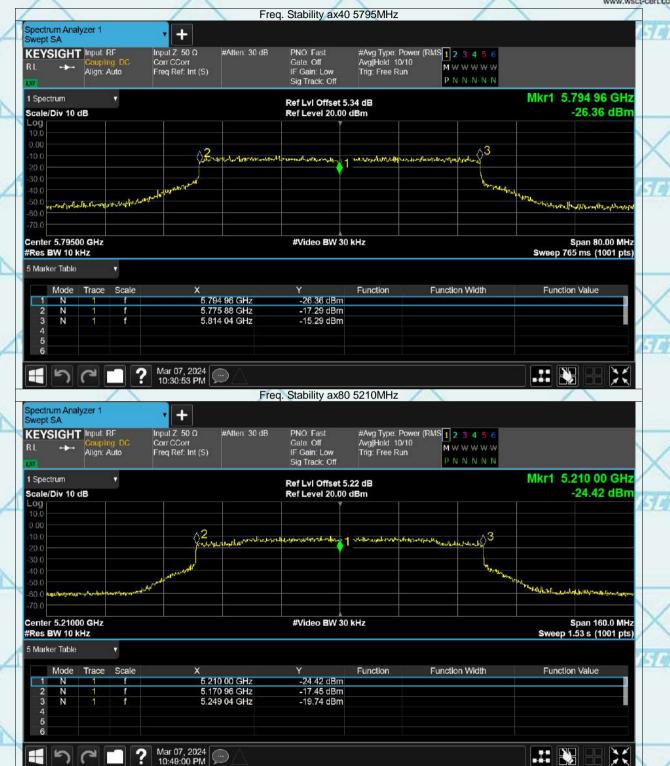

# 7.7 FREQUENCY STABILITY

| Product:      | EUT-Sample | Test Item:   | Frequency Stability |
|---------------|------------|--------------|---------------------|
| Temperature:  | 25 ℃       | Humidity:    | 56%RH               |
| Test Voltage: | DC 11.61V  | Test Result: | PASS                |