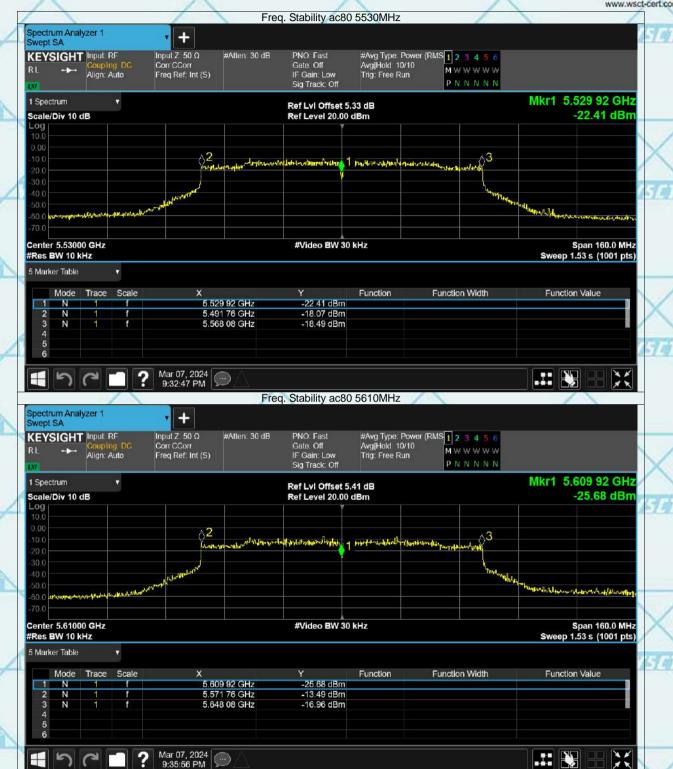

# 7.7 FREQUENCY STABILITY

| Product:      | EUT-Sample | Test Item:   | Frequency Stability |
|---------------|------------|--------------|---------------------|
| Temperature:  | 25 ℃       | Humidity:    | 56%RH               |
| Test Voltage: | DC 11.61V  | Test Result: | PASS                |