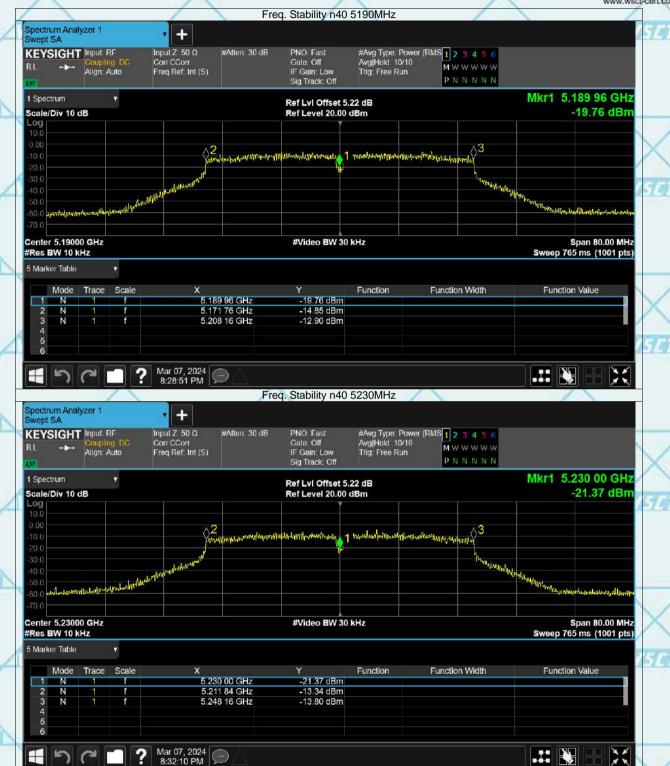

# 7.7 FREQUENCY STABILITY

| Product:      | EUT-Sample | Test Item:   | Frequency Stability |
|---------------|------------|--------------|---------------------|
| Temperature:  | 25 ℃       | Humidity:    | 56%RH               |
| Test Voltage: | DC 11.61V  | Test Result: | PASS                |