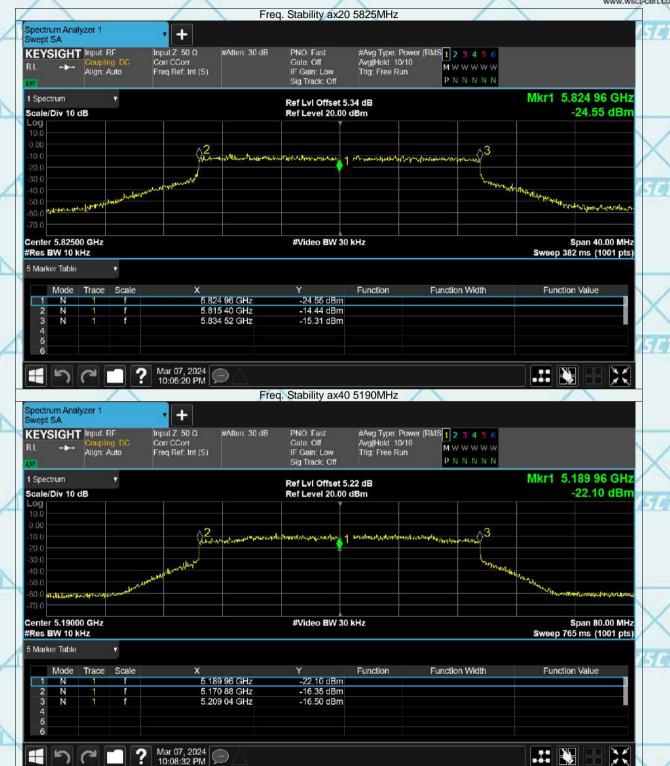

# 7.7 FREQUENCY STABILITY

| Product:      | EUT-Sample | Test Item:   | Frequency Stability |
|---------------|------------|--------------|---------------------|
| Temperature:  | 25 ℃       | Humidity:    | 56%RH               |
| Test Voltage: | DC 11.61V  | Test Result: | PASS                |