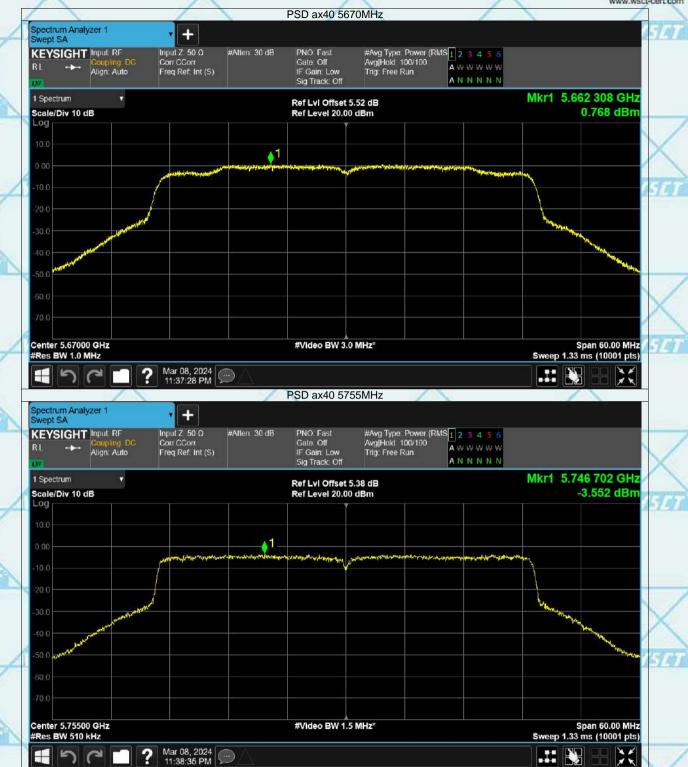

# 7.7 FREQUENCY STABILITY

| Product:      | EUT-Sample | Test Item:   | Frequency Stability |
|---------------|------------|--------------|---------------------|
| Temperature:  | 25 ℃       | Humidity:    | 56%RH               |
| Test Voltage: | DC 11.61V  | Test Result: | PASS                |