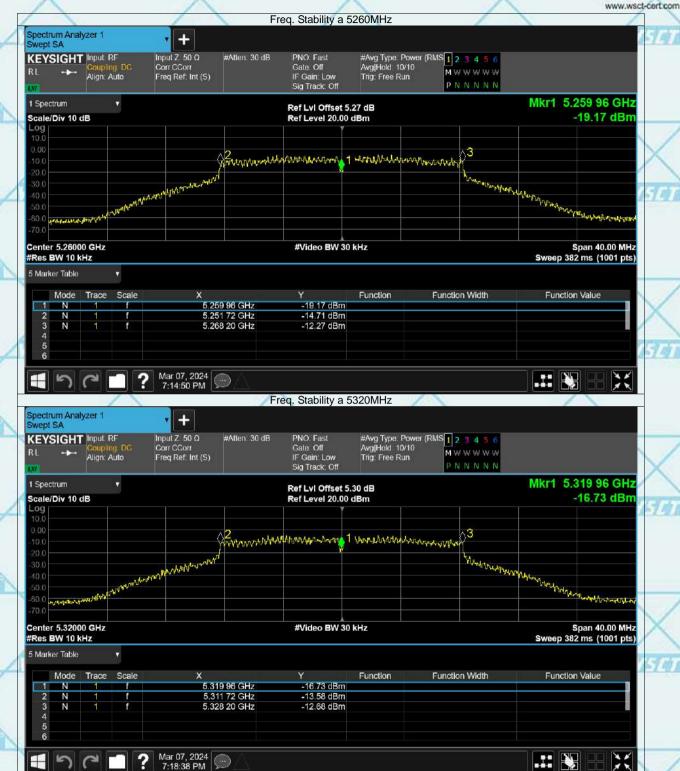

# 7.7 FREQUENCY STABILITY

| Product:      | EUT-Sample | Test Item:   | Frequency Stability |
|---------------|------------|--------------|---------------------|
| Temperature:  | 25 ℃       | Humidity:    | 56%RH               |
| Test Voltage: | DC 11.61V  | Test Result: | PASS                |