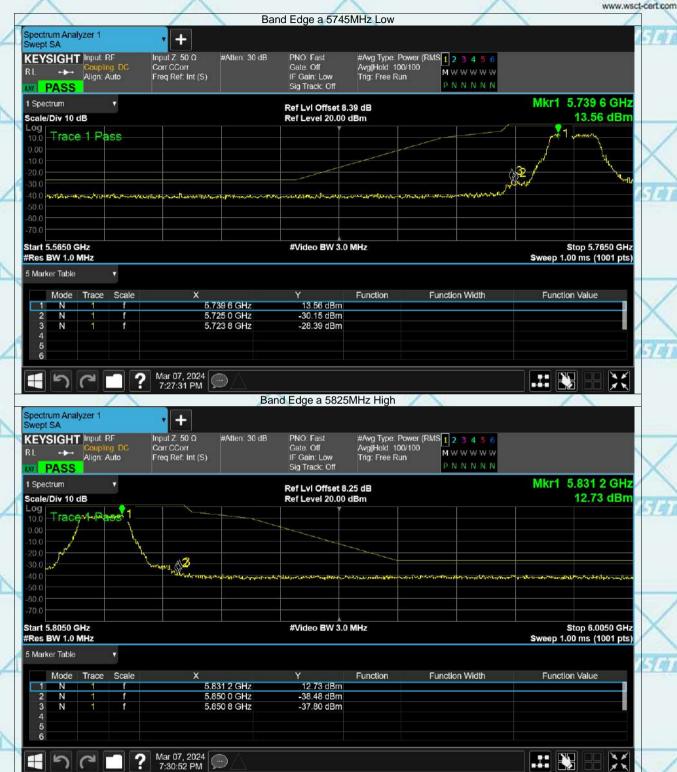

# 7.7 FREQUENCY STABILITY

| Product:      | EUT-Sample | Test Item:   | Frequency Stability |
|---------------|------------|--------------|---------------------|
| Temperature:  | 25 ℃       | Humidity:    | 56%RH               |
| Test Voltage: | DC 11.61V  | Test Result: | PASS                |