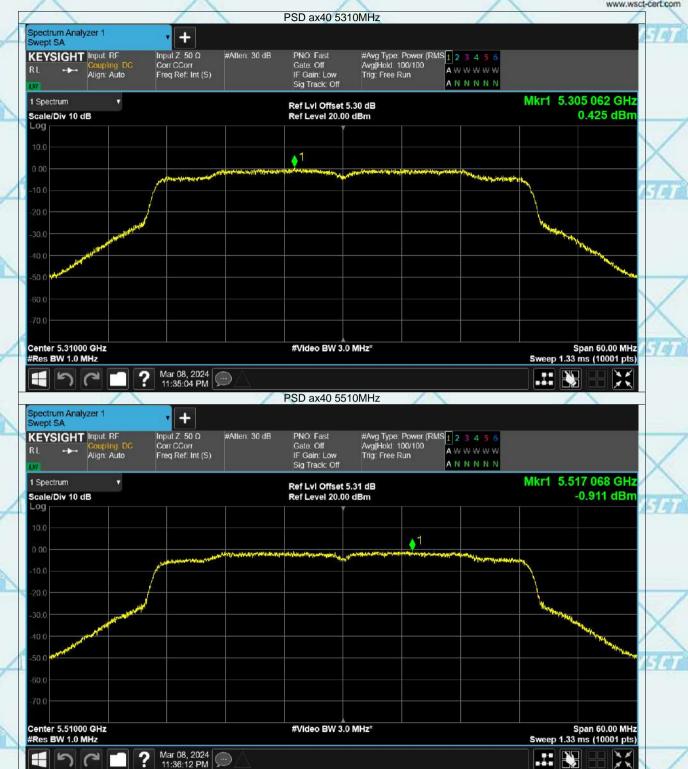

# 7.7 FREQUENCY STABILITY

| Product:      | EUT-Sample | Test Item:   | Frequency Stability |
|---------------|------------|--------------|---------------------|
| Temperature:  | 25 ℃       | Humidity:    | 56%RH               |
| Test Voltage: | DC 11.61V  | Test Result: | PASS                |