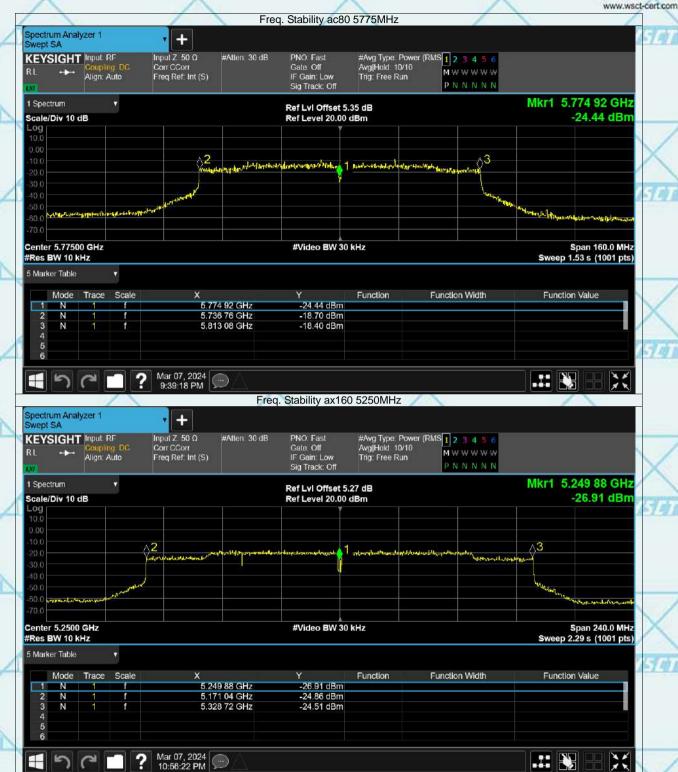

# 7.7 FREQUENCY STABILITY

| Product:      | EUT-Sample | Test Item:   | Frequency Stability |
|---------------|------------|--------------|---------------------|
| Temperature:  | 25 ℃       | Humidity:    | 56%RH               |
| Test Voltage: | DC 11.61V  | Test Result: | PASS                |