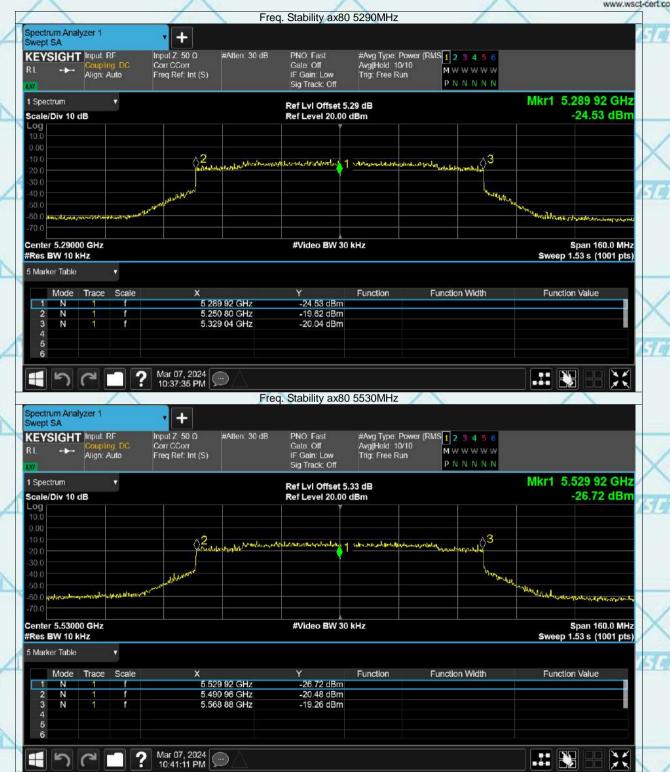

# 7.7 FREQUENCY STABILITY

| Product:      | EUT-Sample | Test Item:   | Frequency Stability |
|---------------|------------|--------------|---------------------|
| Temperature:  | 25 ℃       | Humidity:    | 56%RH               |
| Test Voltage: | DC 11.61V  | Test Result: | PASS                |