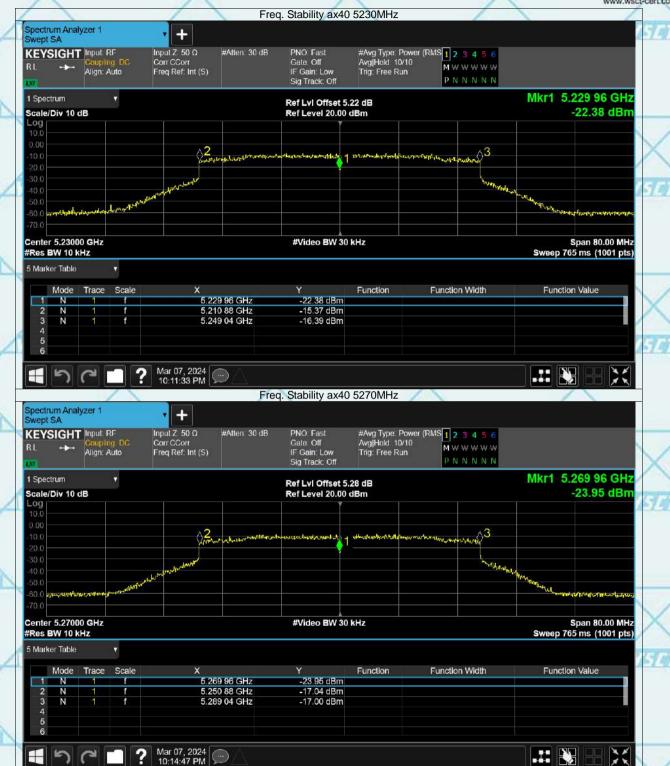

# 7.7 FREQUENCY STABILITY

| Product:      | EUT-Sample | Test Item:   | Frequency Stability |
|---------------|------------|--------------|---------------------|
| Temperature:  | 25 ℃       | Humidity:    | 56%RH               |
| Test Voltage: | DC 11.61V  | Test Result: | PASS                |