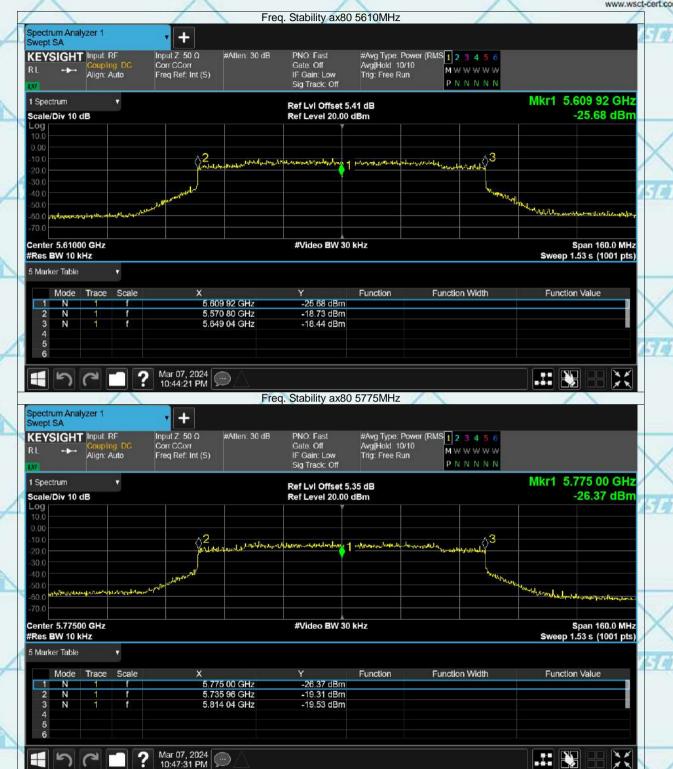

# 7.7 FREQUENCY STABILITY

| Product:      | EUT-Sample | Test Item:   | Frequency Stability |
|---------------|------------|--------------|---------------------|
| Temperature:  | 25 ℃       | Humidity:    | 56%RH               |
| Test Voltage: | DC 11.61V  | Test Result: | PASS                |