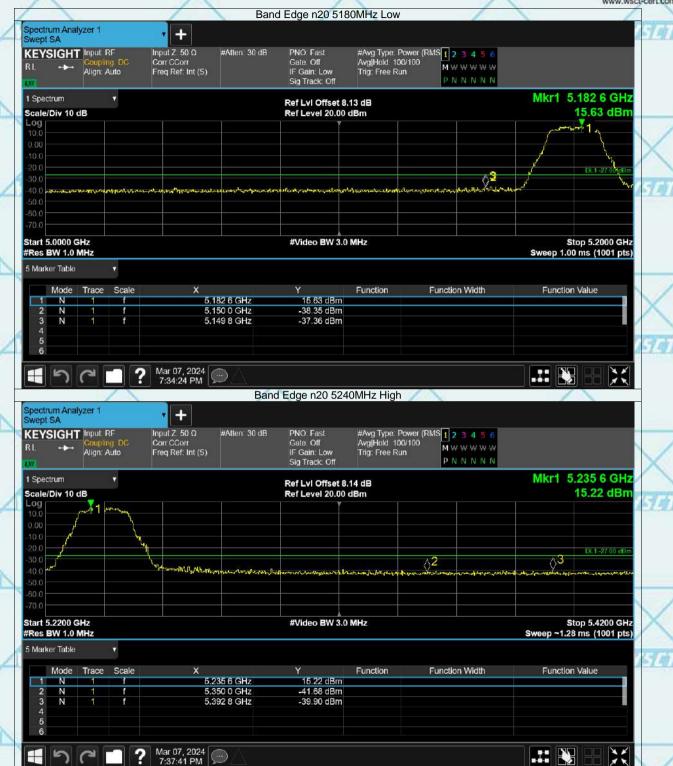

# 7.7 FREQUENCY STABILITY

| Product:      | EUT-Sample | Test Item:   | Frequency Stability |
|---------------|------------|--------------|---------------------|
| Temperature:  | 25 ℃       | Humidity:    | 56%RH               |
| Test Voltage: | DC 11.61V  | Test Result: | PASS                |