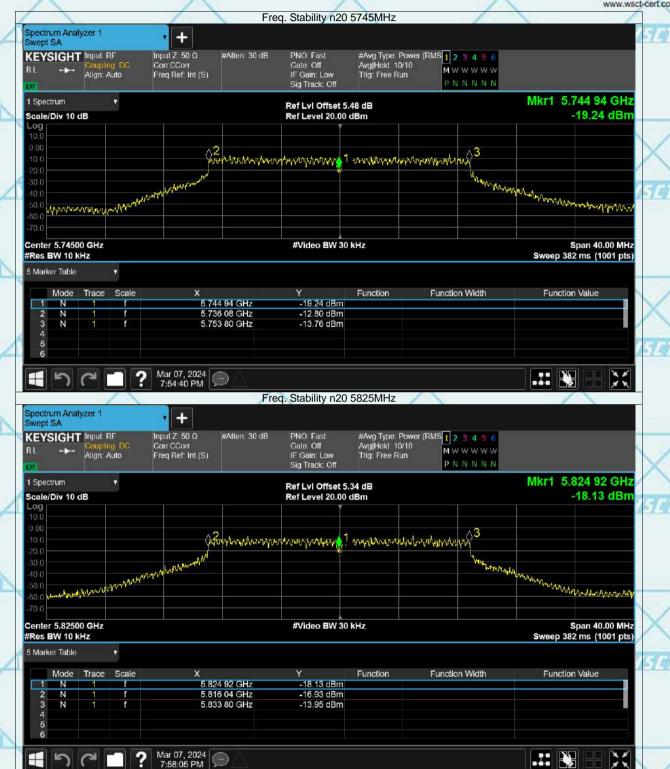

# 7.7 FREQUENCY STABILITY

| Product:      | EUT-Sample | Test Item:   | Frequency Stability |
|---------------|------------|--------------|---------------------|
| Temperature:  | 25 ℃       | Humidity:    | 56%RH               |
| Test Voltage: | DC 11.61V  | Test Result: | PASS                |