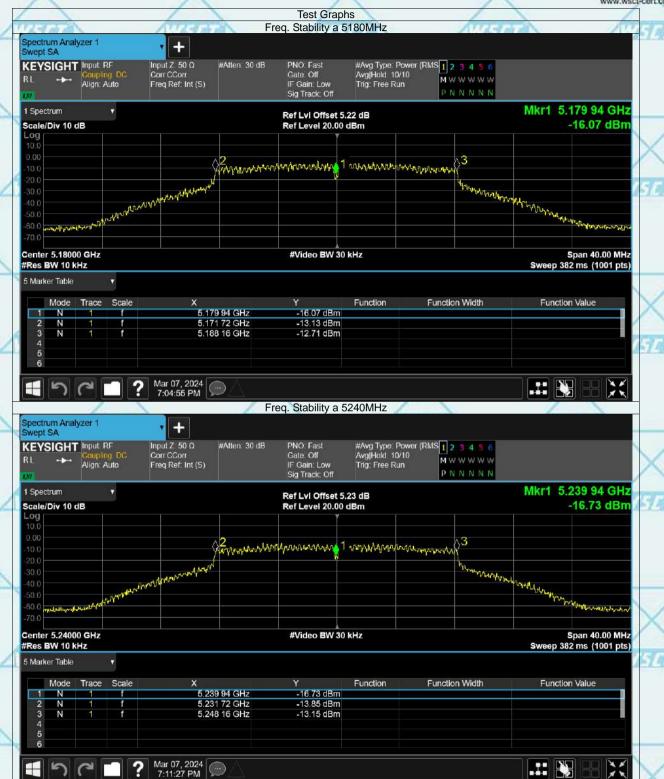

# 7.7 FREQUENCY STABILITY

| Product:      | EUT-Sample | Test Item:   | Frequency Stability |
|---------------|------------|--------------|---------------------|
| Temperature:  | 25 ℃       | Humidity:    | 56%RH               |
| Test Voltage: | DC 11.61V  | Test Result: | PASS                |