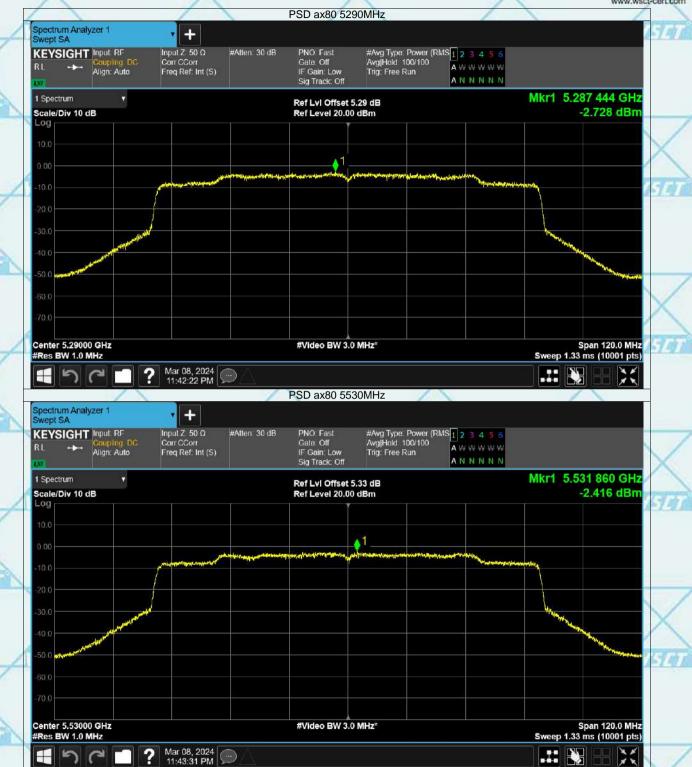

# 7.7 FREQUENCY STABILITY

| Product:      | EUT-Sample | Test Item:   | Frequency Stability |
|---------------|------------|--------------|---------------------|
| Temperature:  | 25 ℃       | Humidity:    | 56%RH               |
| Test Voltage: | DC 11.61V  | Test Result: | PASS                |