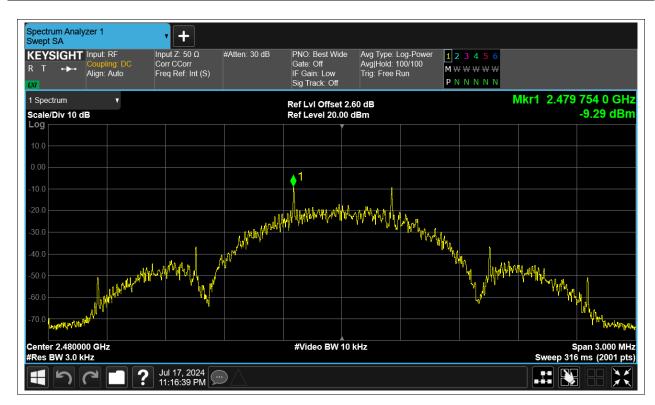

# **Maximum Power Spectral Density Level**

| Condition | Mode | Frequency (MHz) | Antenna | Max PSD (dBm) | Limit (dBm) | Verdict |
|-----------|------|-----------------|---------|---------------|-------------|---------|
| NVNT      | BLE  | 2402            | Ant1    | -7.866        | 8           | Pass    |
| NVNT      | BLE  | 2442            | Ant1    | -7.869        | 8           | Pass    |
| NVNT      | BLE  | 2480            | Ant1    | -9.286        | 8           | Pass    |