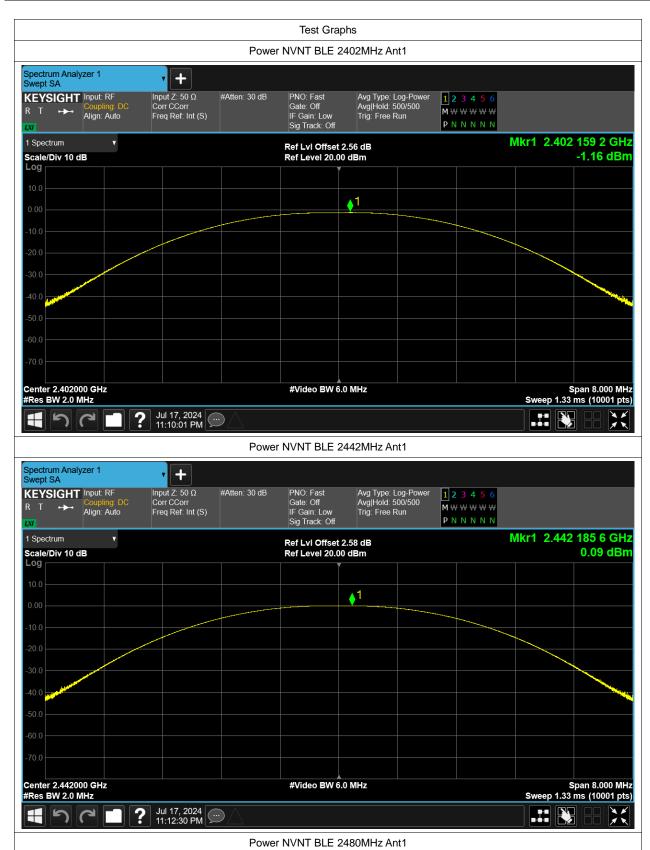

# **Maximum Conducted Output Power**

| Condition | Mode | Frequency (MHz) | Antenna | Conducted Power (dBm) | Limit (dBm) | Verdict |
|-----------|------|-----------------|---------|-----------------------|-------------|---------|
| NVNT      | BLE  | 2402            | Ant1    | -1.162                | 30          | Pass    |
| NVNT      | BLE  | 2442            | Ant1    | 0.091                 | 30          | Pass    |
| NVNT      | BLE  | 2480            | Ant1    | -2.774                | 30          | Pass    |

### -6dB Bandwidth

| Condition | Mode | Frequency (MHz) | Antenna | -6 dB Bandwidth (MHz) | limit | Verdic |
|-----------|------|-----------------|---------|-----------------------|-------|--------|
| NVNT      | BLE  | 2402            | Ant1    | 0.665                 | 0.5   | Pass   |
| NVNT      | BLE  | 2442            | Ant1    | 0.66                  | 0.5   | Pass   |
| NVNT      | BLE  | 2480            | Ant1    | 0.659                 | 0.5   | Pass   |