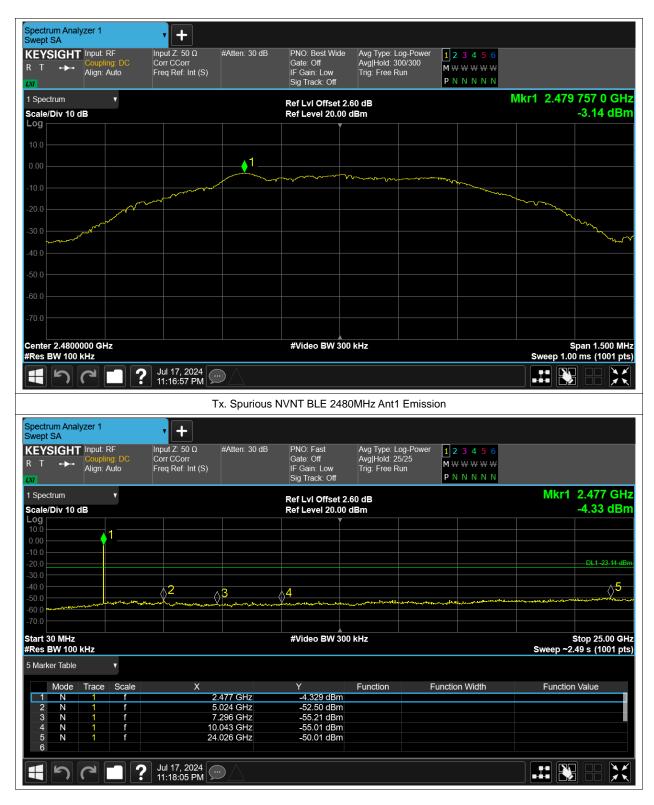

# **Maximum Conducted Output Power**

| Condition | Mode | Frequency (MHz) | Antenna | Conducted Power (dBm) | Limit (dBm) | Verdict |
|-----------|------|-----------------|---------|-----------------------|-------------|---------|
| NVNT      | BLE  | 2402            | Ant1    | -1.162                | 30          | Pass    |
| NVNT      | BLE  | 2442            | Ant1    | 0.091                 | 30          | Pass    |
| NVNT      | BLE  | 2480            | Ant1    | -2.774                | 30          | Pass    |

# **Conducted RF Spurious Emission**

| Condition | Mode | Frequency (MHz) | Antenna | Max Value (dBc) | Limit (dBc) | Verdict |
|-----------|------|-----------------|---------|-----------------|-------------|---------|
| NVNT      | BLE  | 2402            | Ant1    | -47.92          | -20         | Pass    |
| NVNT      | BLE  | 2442            | Ant1    | -49.68          | -20         | Pass    |
| NVNT      | BLE  | 2480            | Ant1    | -46.87          | -20         | Pass    |