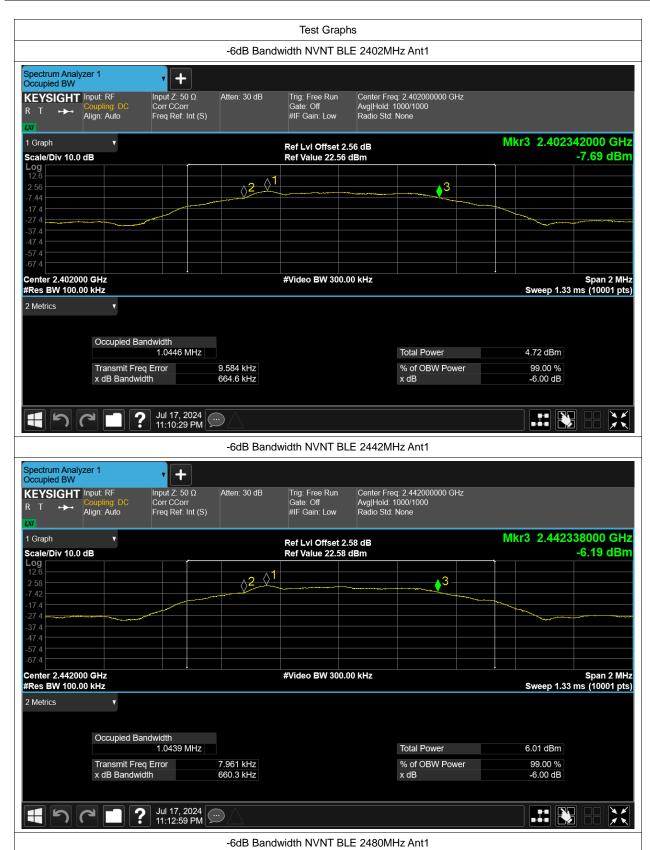

### -6dB Bandwidth

| Condition | Mode | Frequency (MHz) | Antenna | -6 dB Bandwidth (MHz) | limit | Verdic |
|-----------|------|-----------------|---------|-----------------------|-------|--------|
| NVNT      | BLE  | 2402            | Ant1    | 0.665                 | 0.5   | Pass   |
| NVNT      | BLE  | 2442            | Ant1    | 0.66                  | 0.5   | Pass   |
| NVNT      | BLE  | 2480            | Ant1    | 0.659                 | 0.5   | Pass   |