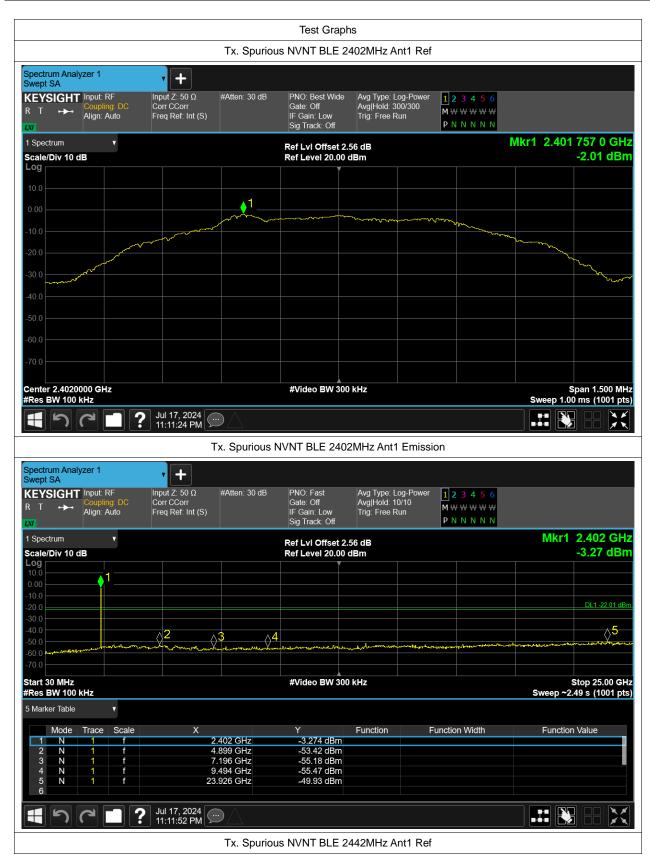

# **Maximum Conducted Output Power**

| Condition | Mode | Frequency (MHz) | Antenna | Conducted Power (dBm) | Limit (dBm) | Verdict |
|-----------|------|-----------------|---------|-----------------------|-------------|---------|
| NVNT      | BLE  | 2402            | Ant1    | -1.162                | 30          | Pass    |
| NVNT      | BLE  | 2442            | Ant1    | 0.091                 | 30          | Pass    |
| NVNT      | BLE  | 2480            | Ant1    | -2.774                | 30          | Pass    |

# **Conducted RF Spurious Emission**

| Condition | Mode | Frequency (MHz) | Antenna | Max Value (dBc) | Limit (dBc) | Verdict |
|-----------|------|-----------------|---------|-----------------|-------------|---------|
| NVNT      | BLE  | 2402            | Ant1    | -47.92          | -20         | Pass    |
| NVNT      | BLE  | 2442            | Ant1    | -49.68          | -20         | Pass    |
| NVNT      | BLE  | 2480            | Ant1    | -46.87          | -20         | Pass    |