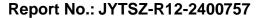

# **Maximum Conducted Output Power**

| Condition | Mode | Frequency (MHz) | Antenna | Conducted Power (dBm) | Limit (dBm) | Verdict |
|-----------|------|-----------------|---------|-----------------------|-------------|---------|
| NVNT      | BLE  | 2402            | Ant1    | -1.162                | 30          | Pass    |
| NVNT      | BLE  | 2442            | Ant1    | 0.091                 | 30          | Pass    |
| NVNT      | BLE  | 2480            | Ant1    | -2.774                | 30          | Pass    |

### -6dB Bandwidth

| Condition | Mode | Frequency (MHz) | Antenna | -6 dB Bandwidth (MHz) | limit | Verdic |
|-----------|------|-----------------|---------|-----------------------|-------|--------|
| NVNT      | BLE  | 2402            | Ant1    | 0.665                 | 0.5   | Pass   |
| NVNT      | BLE  | 2442            | Ant1    | 0.66                  | 0.5   | Pass   |
| NVNT      | BLE  | 2480            | Ant1    | 0.659                 | 0.5   | Pass   |