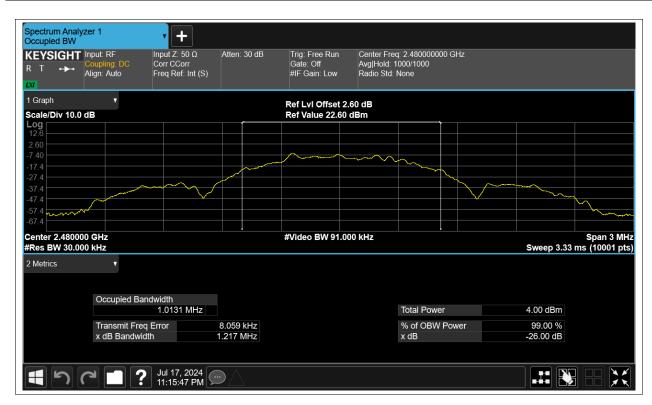

# **Occupied Channel Bandwidth**

| Condition | Mode | Frequency (MHz) | Antenna | 99% OBW (MHz) |  |
|-----------|------|-----------------|---------|---------------|--|
| NVNT      | BLE  | 2402            | Ant1    | 1.013         |  |
| NVNT      | BLE  | 2442            | Ant1    | 1.013         |  |
| NVNT      | BLE  | 2480            | Ant1    | 1.013         |  |