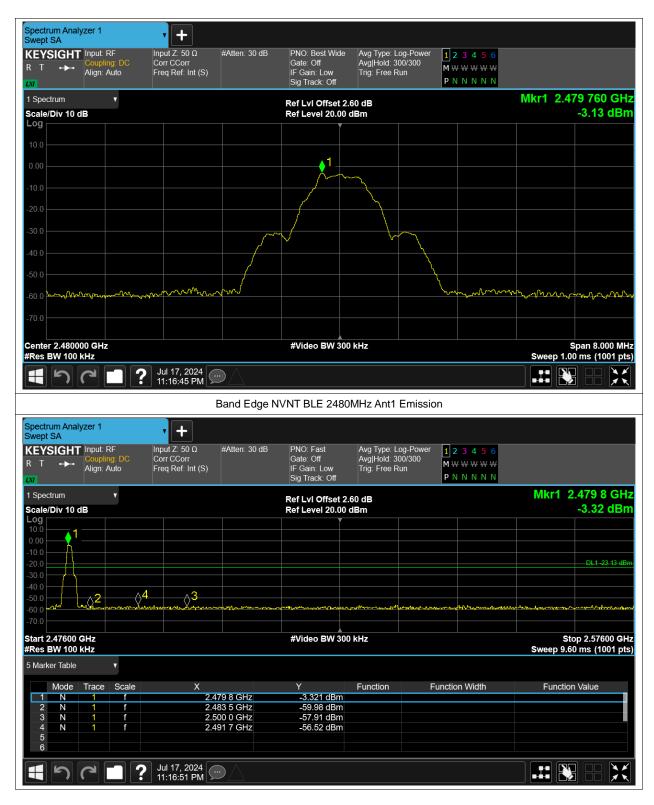

# **Band Edge**

| Condition | Mode | Frequency (MHz) | Antenna | Max Value (dBc) | Limit (dBc) | Verdict |
|-----------|------|-----------------|---------|-----------------|-------------|---------|
| NVNT      | BLE  | 2402            | Ant1    | -52.96          | -20         | Pass    |
| NVNT      | BLE  | 2480            | Ant1    | -53.39          | -20         | Pass    |