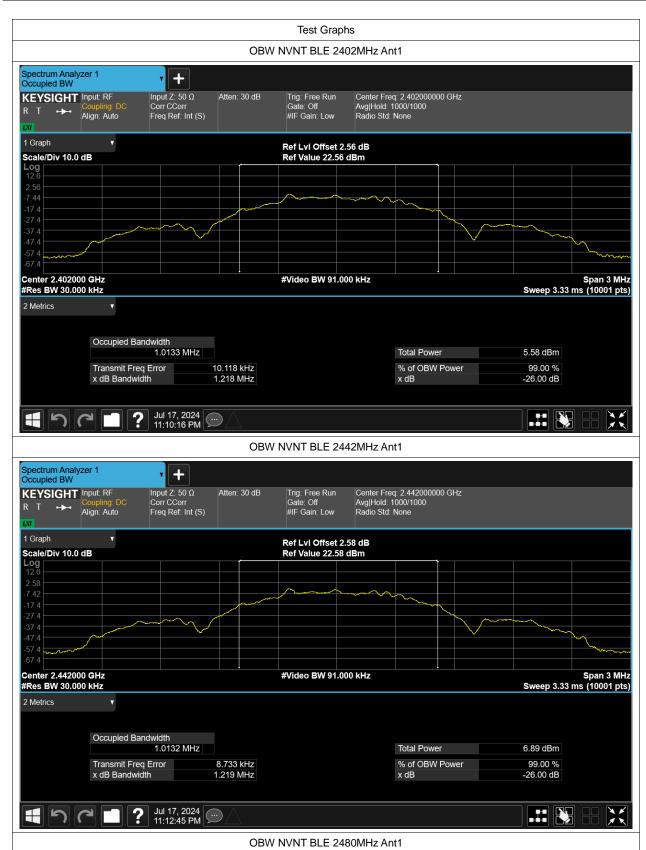

# **Occupied Channel Bandwidth**

| Condition | Mode | Frequency (MHz) | Antenna | 99% OBW (MHz) |  |
|-----------|------|-----------------|---------|---------------|--|
| NVNT      | BLE  | 2402            | Ant1    | 1.013         |  |
| NVNT      | BLE  | 2442            | Ant1    | 1.013         |  |
| NVNT      | BLE  | 2480            | Ant1    | 1.013         |  |