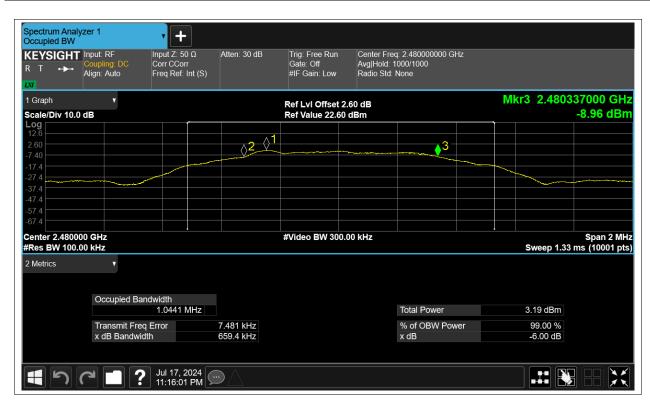

### -6dB Bandwidth

| Condition | Mode | Frequency (MHz) | Antenna | -6 dB Bandwidth (MHz) | limit | Verdic |
|-----------|------|-----------------|---------|-----------------------|-------|--------|
| NVNT      | BLE  | 2402            | Ant1    | 0.665                 | 0.5   | Pass   |
| NVNT      | BLE  | 2442            | Ant1    | 0.66                  | 0.5   | Pass   |
| NVNT      | BLE  | 2480            | Ant1    | 0.659                 | 0.5   | Pass   |