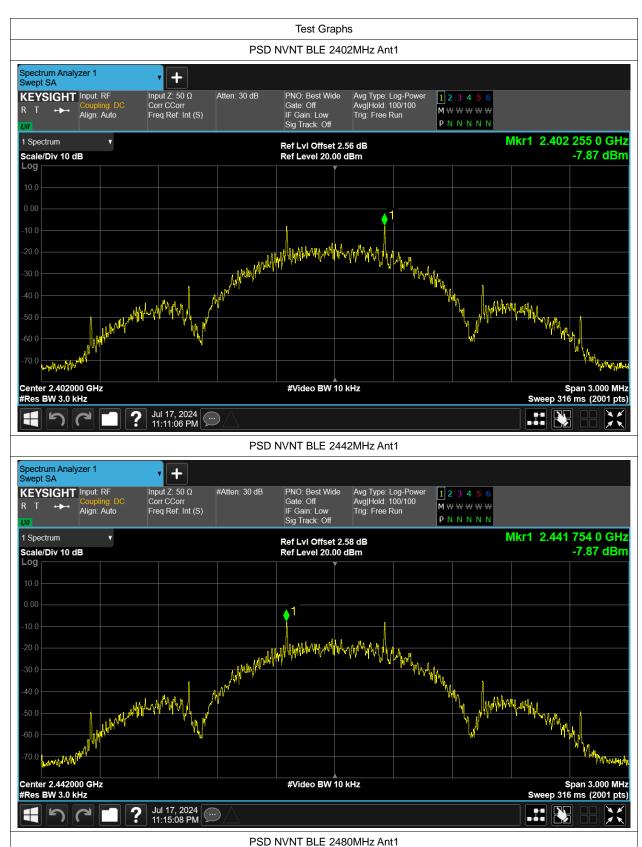

# **Maximum Power Spectral Density Level**

| Condition | Mode | Frequency (MHz) | Antenna | Max PSD (dBm) | Limit (dBm) | Verdict |
|-----------|------|-----------------|---------|---------------|-------------|---------|
| NVNT      | BLE  | 2402            | Ant1    | -7.866        | 8           | Pass    |
| NVNT      | BLE  | 2442            | Ant1    | -7.869        | 8           | Pass    |
| NVNT      | BLE  | 2480            | Ant1    | -9.286        | 8           | Pass    |