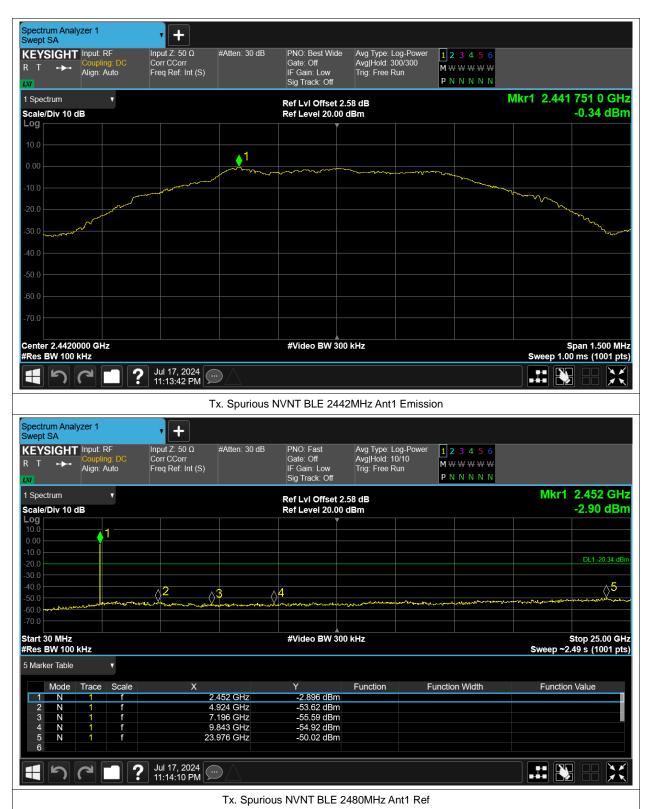

# **Maximum Conducted Output Power**

| Condition | Mode | Frequency (MHz) | Antenna | Conducted Power (dBm) | Limit (dBm) | Verdict |
|-----------|------|-----------------|---------|-----------------------|-------------|---------|
| NVNT      | BLE  | 2402            | Ant1    | -1.162                | 30          | Pass    |
| NVNT      | BLE  | 2442            | Ant1    | 0.091                 | 30          | Pass    |
| NVNT      | BLE  | 2480            | Ant1    | -2.774                | 30          | Pass    |

# **Conducted RF Spurious Emission**

| Condition | Mode | Frequency (MHz) | Antenna | Max Value (dBc) | Limit (dBc) | Verdict |
|-----------|------|-----------------|---------|-----------------|-------------|---------|
| NVNT      | BLE  | 2402            | Ant1    | -47.92          | -20         | Pass    |
| NVNT      | BLE  | 2442            | Ant1    | -49.68          | -20         | Pass    |
| NVNT      | BLE  | 2480            | Ant1    | -46.87          | -20         | Pass    |