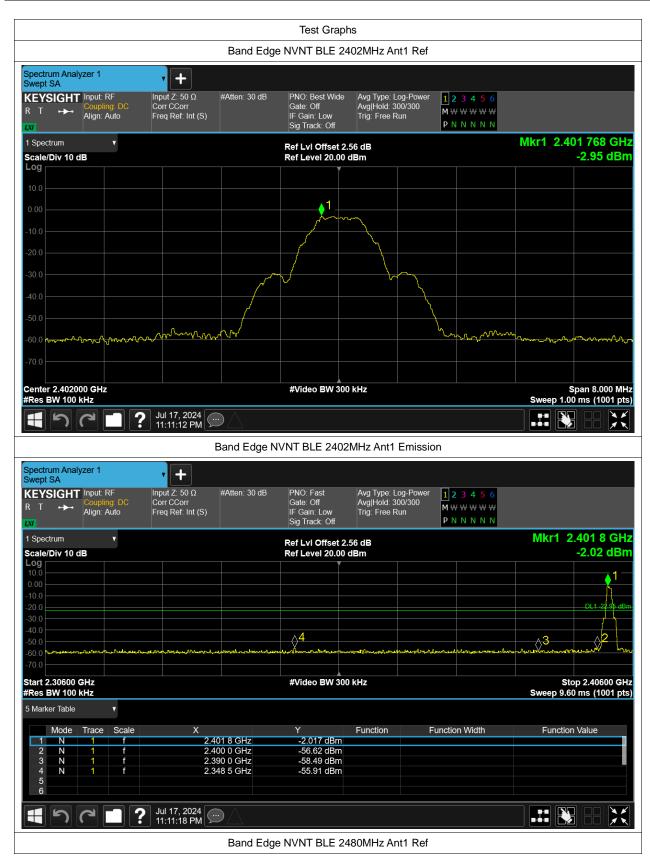

# **Band Edge**

| Condition | Mode | Frequency (MHz) | Antenna | Max Value (dBc) | Limit (dBc) | Verdict |
|-----------|------|-----------------|---------|-----------------|-------------|---------|
| NVNT      | BLE  | 2402            | Ant1    | -52.96          | -20         | Pass    |
| NVNT      | BLE  | 2480            | Ant1    | -53.39          | -20         | Pass    |