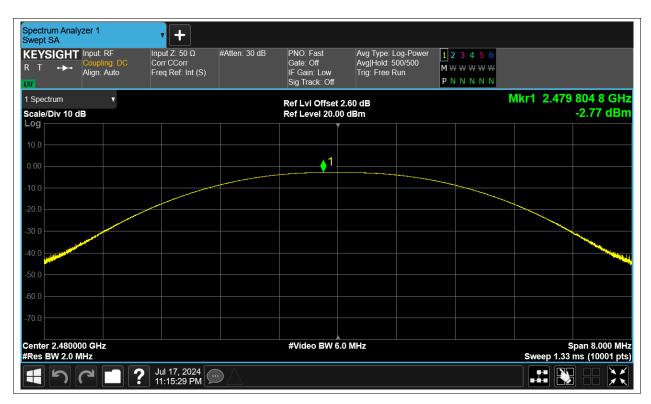

# **Maximum Conducted Output Power**

| Condition | Mode | Frequency (MHz) | Antenna | Conducted Power (dBm) | Limit (dBm) | Verdict |
|-----------|------|-----------------|---------|-----------------------|-------------|---------|
| NVNT      | BLE  | 2402            | Ant1    | -1.162                | 30          | Pass    |
| NVNT      | BLE  | 2442            | Ant1    | 0.091                 | 30          | Pass    |
| NVNT      | BLE  | 2480            | Ant1    | -2.774                | 30          | Pass    |

### -6dB Bandwidth

| Condition | Mode | Frequency (MHz) | Antenna | -6 dB Bandwidth (MHz) | limit | Verdic |
|-----------|------|-----------------|---------|-----------------------|-------|--------|
| NVNT      | BLE  | 2402            | Ant1    | 0.665                 | 0.5   | Pass   |
| NVNT      | BLE  | 2442            | Ant1    | 0.66                  | 0.5   | Pass   |
| NVNT      | BLE  | 2480            | Ant1    | 0.659                 | 0.5   | Pass   |