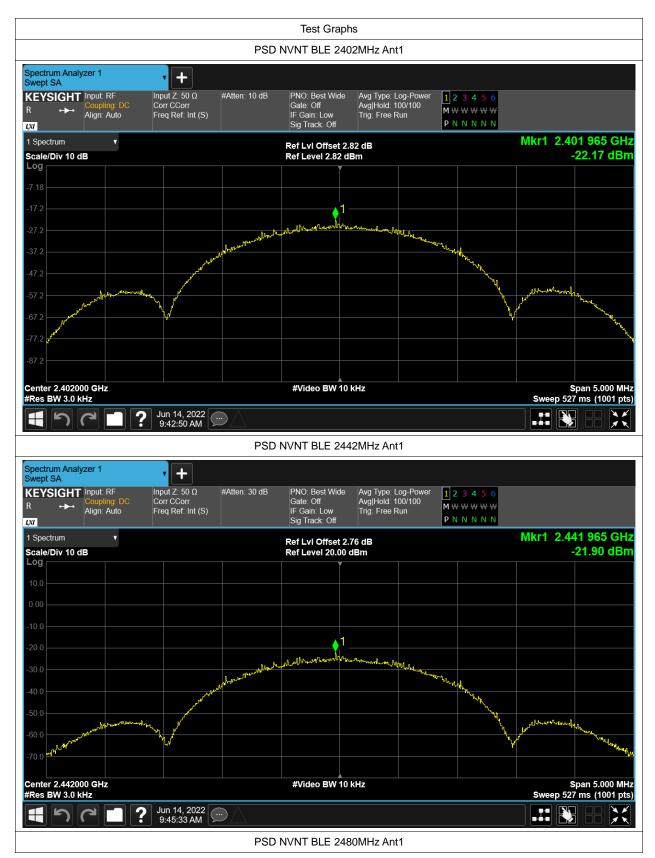

# **Maximum Power Spectral Density Level**

| Condition | Mode | Frequency (MHz) | Antenna | Max PSD (dBm) | Limit (dBm) | Verdict |
|-----------|------|-----------------|---------|---------------|-------------|---------|
| NVNT      | BLE  | 2402            | Ant1    | -22.168       | 8           | Pass    |
| NVNT      | BLE  | 2442            | Ant1    | -21.895       | 8           | Pass    |
| NVNT      | BLE  | 2480            | Ant1    | -22.038       | 8           | Pass    |