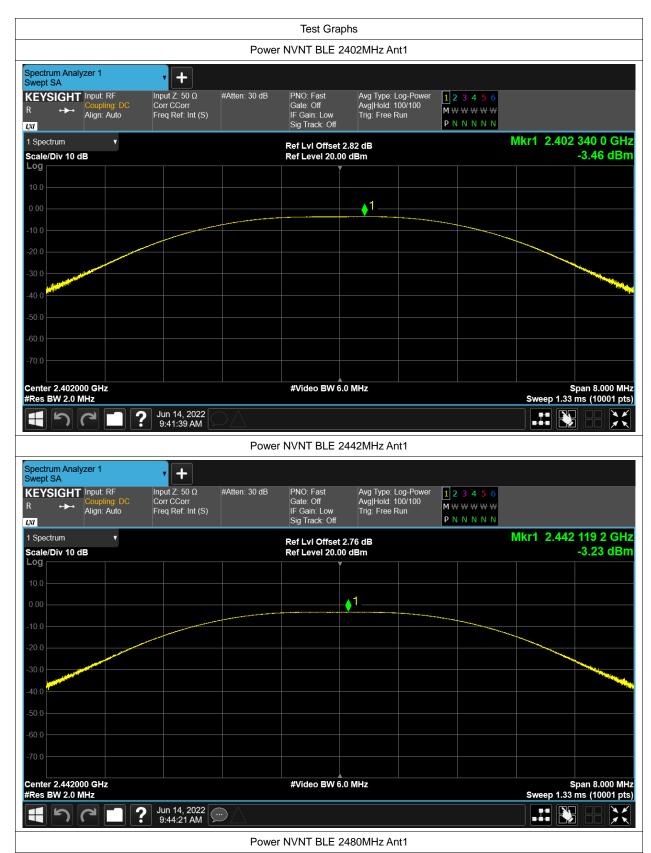

# **Maximum Conducted Output Power**

| Condition | Mode | Frequency (MHz) | Antenna | Conducted Power (dBm) | Limit (dBm) | Verdict |
|-----------|------|-----------------|---------|-----------------------|-------------|---------|
| NVNT      | BLE  | 2402            | Ant1    | -3.455                | 30          | Pass    |
| NVNT      | BLE  | 2442            | Ant1    | -3.234                | 30          | Pass    |
| NVNT      | BLE  | 2480            | Ant1    | -3.24                 | 30          | Pass    |