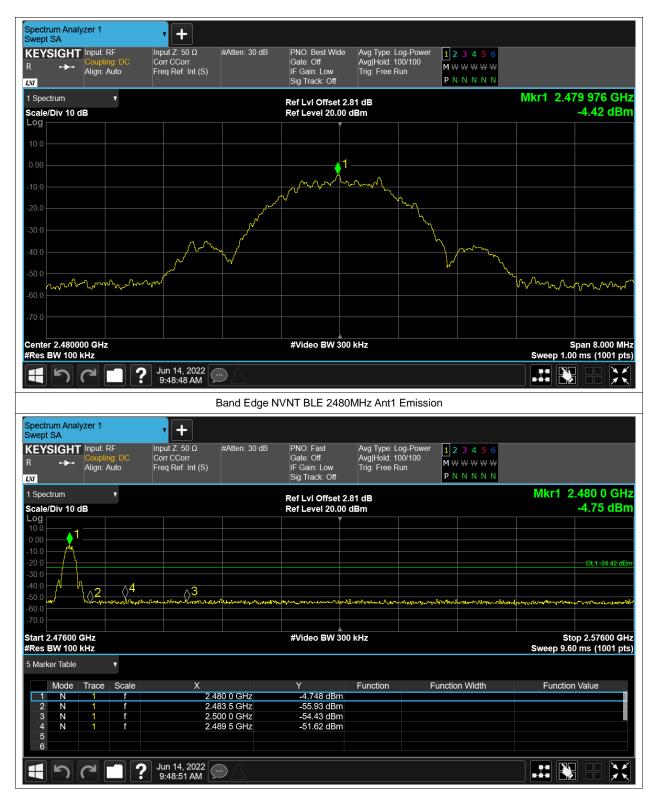

## **Band Edge**

| Condition | Mode | Frequency (MHz) | Antenna | Max Value (dBc) | Limit (dBc) | Verdict |
|-----------|------|-----------------|---------|-----------------|-------------|---------|
| NVNT      | BLE  | 2402            | Ant1    | -44.56          | -20         | Pass    |
| NVNT      | BLE  | 2480            | Ant1    | -47.19          | -20         | Pass    |