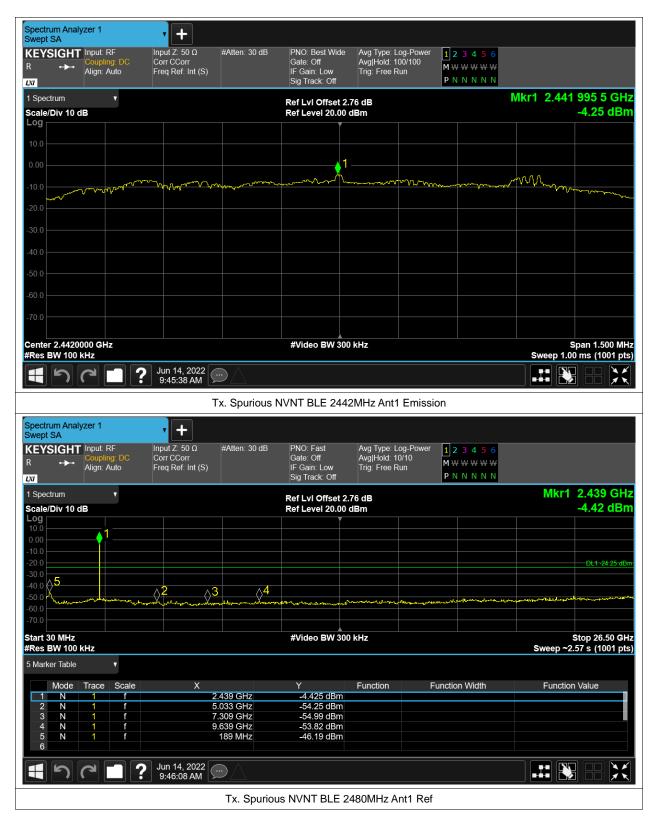

# **Conducted RF Spurious Emission**

| Condition | Mode | Frequency (MHz) | Antenna | Max Value (dBc) | Limit (dBc) | Verdict |
|-----------|------|-----------------|---------|-----------------|-------------|---------|
| NVNT      | BLE  | 2402            | Ant1    | -41.8           | -20         | Pass    |
| NVNT      | BLE  | 2442            | Ant1    | -41.93          | -20         | Pass    |
| NVNT      | BLE  | 2480            | Ant1    | -41.11          | -20         | Pass    |