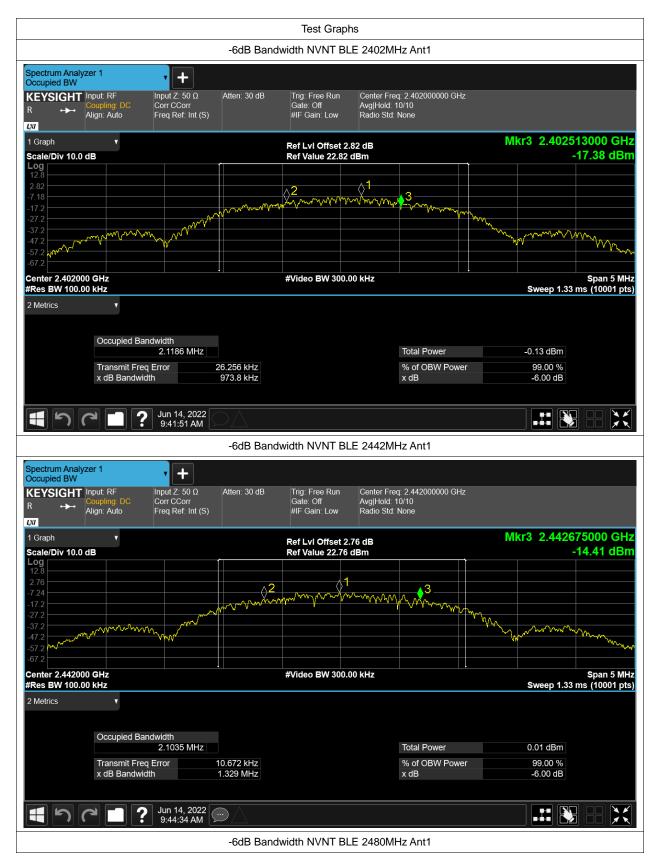

#### -6dB Bandwidth

| Condition | Mode | Frequency (MHz) | Antenna | -6 dB Bandwidth (MHz) | limit | Verdic |
|-----------|------|-----------------|---------|-----------------------|-------|--------|
| NVNT      | BLE  | 2402            | Ant1    | 0.974                 | 0.5   | Pass   |
| NVNT      | BLE  | 2442            | Ant1    | 1.329                 | 0.5   | Pass   |
| NVNT      | BLE  | 2480            | Ant1    | 1.221                 | 0.5   | Pass   |

## **Occupied Channel Bandwidth**

| Condition | Mode | Frequency (MHz) | Antenna | 99% OBW (MHz) |  |
|-----------|------|-----------------|---------|---------------|--|
| NVNT      | BLE  | 2402            | Ant1    | 2.076820107   |  |
| NVNT      | BLE  | 2442            | Ant1    | 2.08351754    |  |
| NVNT      | BLE  | 2480            | Ant1    | 2.084051018   |  |