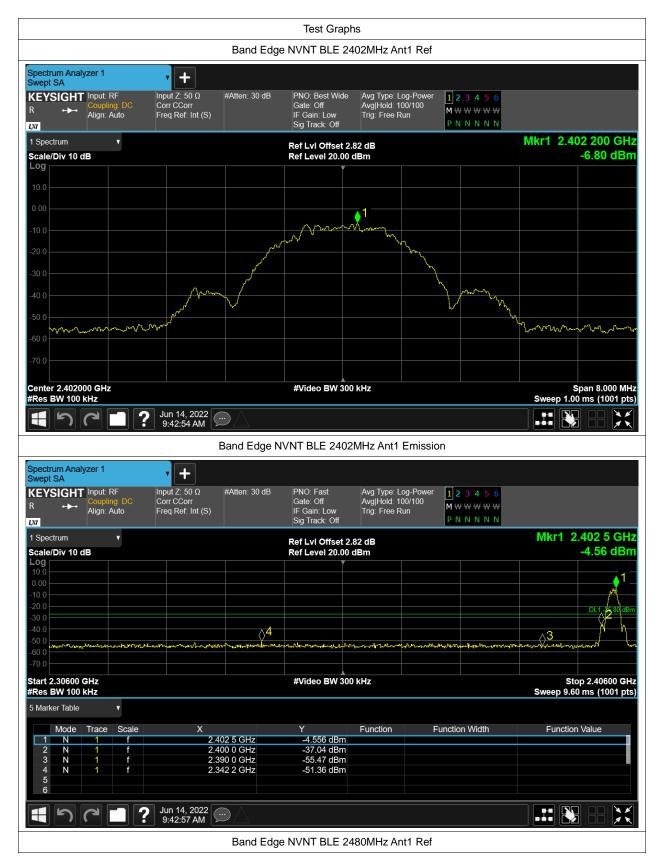

## **Band Edge**

| Condition | Mode | Frequency (MHz) | Antenna | Max Value (dBc) | Limit (dBc) | Verdict |
|-----------|------|-----------------|---------|-----------------|-------------|---------|
| NVNT      | BLE  | 2402            | Ant1    | -44.56          | -20         | Pass    |
| NVNT      | BLE  | 2480            | Ant1    | -47.19          | -20         | Pass    |