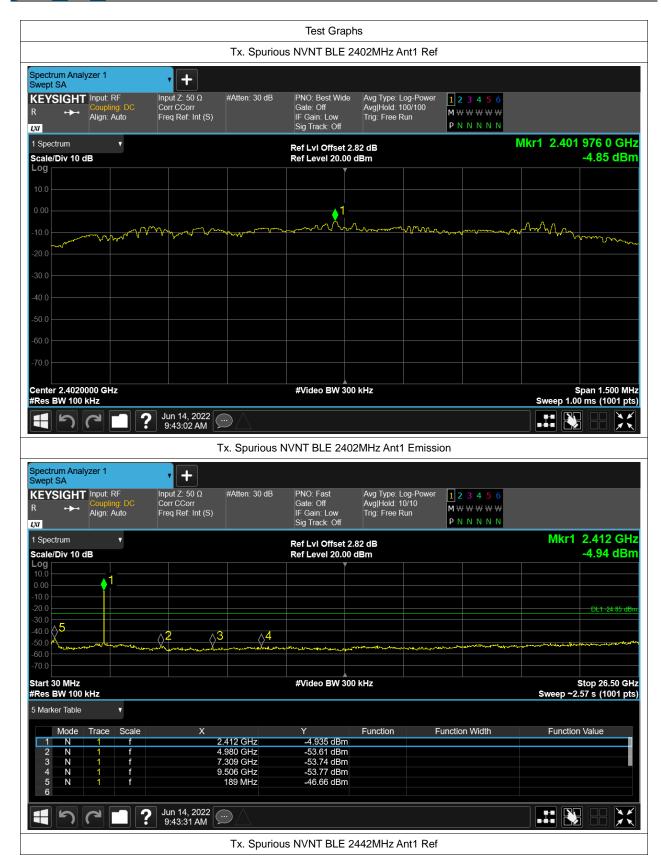

# **Conducted RF Spurious Emission**

| Condition | Mode | Frequency (MHz) | Antenna | Max Value (dBc) | Limit (dBc) | Verdict |
|-----------|------|-----------------|---------|-----------------|-------------|---------|
| NVNT      | BLE  | 2402            | Ant1    | -41.8           | -20         | Pass    |
| NVNT      | BLE  | 2442            | Ant1    | -41.93          | -20         | Pass    |
| NVNT      | BLE  | 2480            | Ant1    | -41.11          | -20         | Pass    |