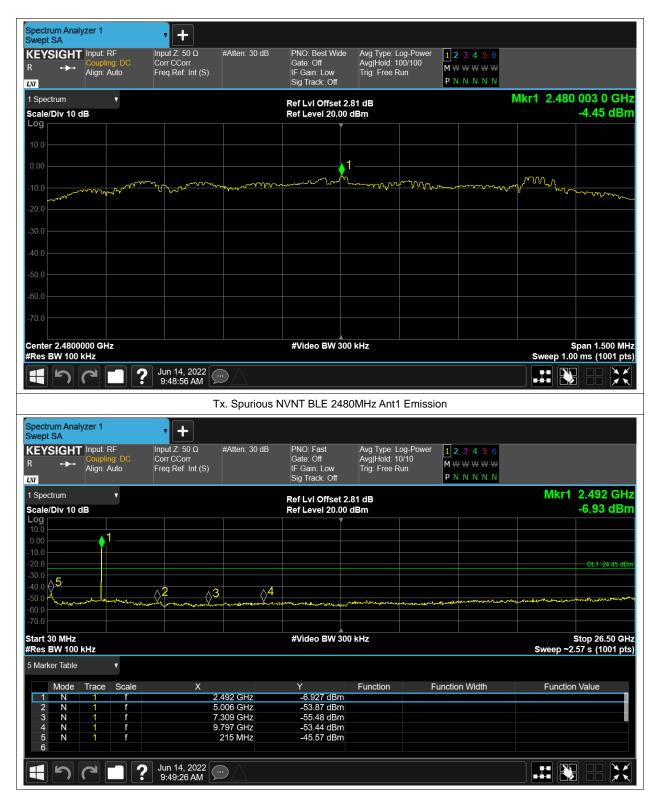

# **Conducted RF Spurious Emission**

| Condition | Mode | Frequency (MHz) | Antenna | Max Value (dBc) | Limit (dBc) | Verdict |
|-----------|------|-----------------|---------|-----------------|-------------|---------|
| NVNT      | BLE  | 2402            | Ant1    | -41.8           | -20         | Pass    |
| NVNT      | BLE  | 2442            | Ant1    | -41.93          | -20         | Pass    |
| NVNT      | BLE  | 2480            | Ant1    | -41.11          | -20         | Pass    |