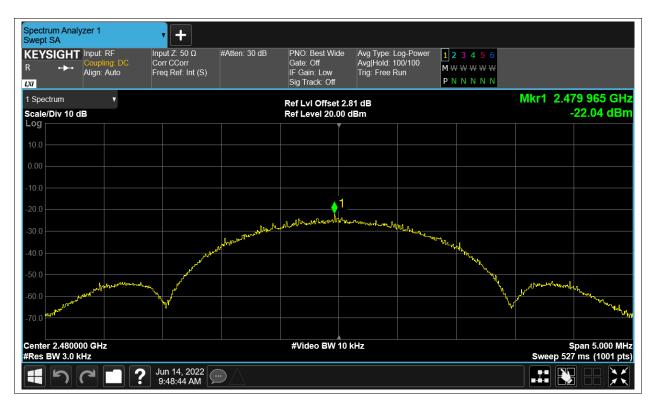

# **Maximum Power Spectral Density Level**

| Condition | Mode | Frequency (MHz) | Antenna | Max PSD (dBm) | Limit (dBm) | Verdict |
|-----------|------|-----------------|---------|---------------|-------------|---------|
| NVNT      | BLE  | 2402            | Ant1    | -22.168       | 8           | Pass    |
| NVNT      | BLE  | 2442            | Ant1    | -21.895       | 8           | Pass    |
| NVNT      | BLE  | 2480            | Ant1    | -22.038       | 8           | Pass    |