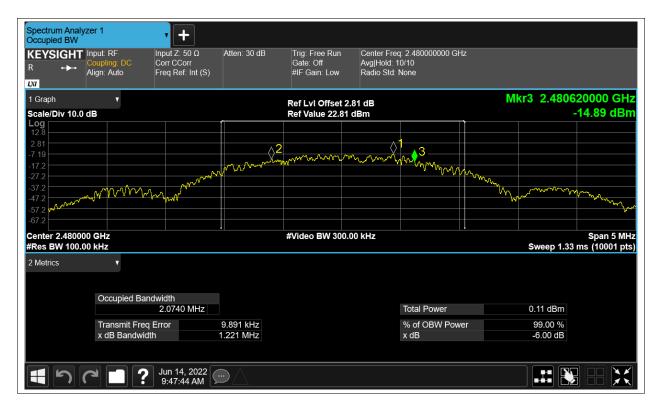

#### -6dB Bandwidth

| Condition | Mode | Frequency (MHz) | Antenna | -6 dB Bandwidth (MHz) | limit | Verdic |
|-----------|------|-----------------|---------|-----------------------|-------|--------|
| NVNT      | BLE  | 2402            | Ant1    | 0.974                 | 0.5   | Pass   |
| NVNT      | BLE  | 2442            | Ant1    | 1.329                 | 0.5   | Pass   |
| NVNT      | BLE  | 2480            | Ant1    | 1.221                 | 0.5   | Pass   |

## **Occupied Channel Bandwidth**

| Condition | Mode | Frequency (MHz) | Antenna | 99% OBW (MHz) |  |
|-----------|------|-----------------|---------|---------------|--|
| NVNT      | BLE  | 2402            | Ant1    | 2.076820107   |  |
| NVNT      | BLE  | 2442            | Ant1    | 2.08351754    |  |
| NVNT      | BLE  | 2480            | Ant1    | 2.084051018   |  |