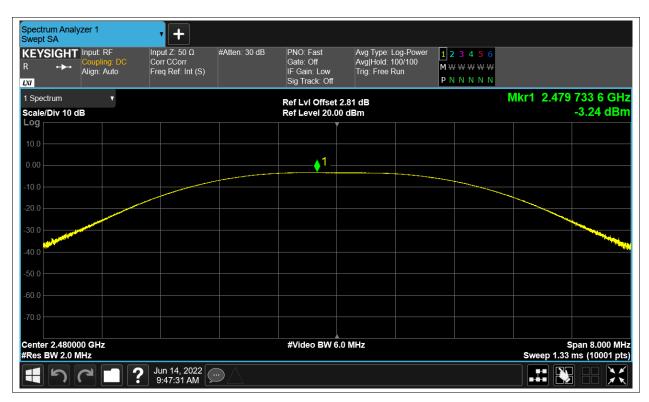

# **Maximum Conducted Output Power**

| Condition | Mode | Frequency (MHz) | Antenna | Conducted Power (dBm) | Limit (dBm) | Verdict |
|-----------|------|-----------------|---------|-----------------------|-------------|---------|
| NVNT      | BLE  | 2402            | Ant1    | -3.455                | 30          | Pass    |
| NVNT      | BLE  | 2442            | Ant1    | -3.234                | 30          | Pass    |
| NVNT      | BLE  | 2480            | Ant1    | -3.24                 | 30          | Pass    |