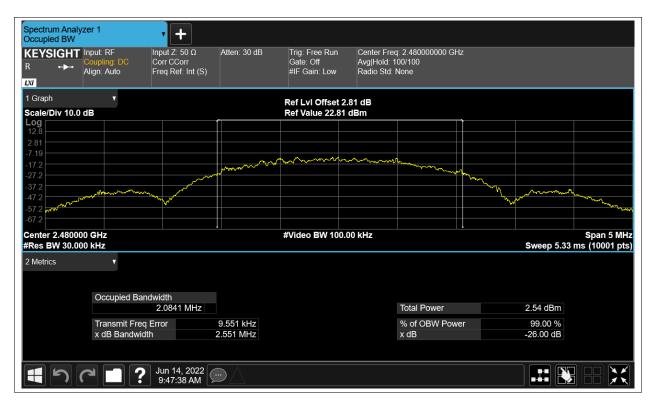

## **Occupied Channel Bandwidth**

| Condition | Mode | Frequency (MHz) | Antenna | 99% OBW (MHz) |  |
|-----------|------|-----------------|---------|---------------|--|
| NVNT      | BLE  | 2402            | Ant1    | 2.076820107   |  |
| NVNT      | BLE  | 2442            | Ant1    | 2.08351754    |  |
| NVNT      | BLE  | 2480            | Ant1    | 2.084051018   |  |