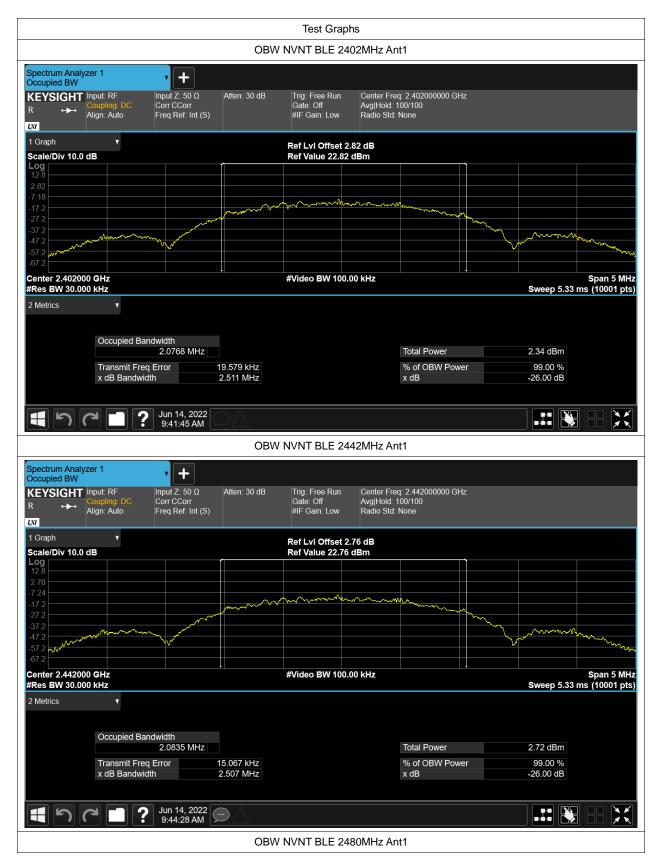

## **Occupied Channel Bandwidth**

| Condition | Mode | Frequency (MHz) | Antenna | 99% OBW (MHz) |  |
|-----------|------|-----------------|---------|---------------|--|
| NVNT      | BLE  | 2402            | Ant1    | 2.076820107   |  |
| NVNT      | BLE  | 2442            | Ant1    | 2.08351754    |  |
| NVNT      | BLE  | 2480            | Ant1    | 2.084051018   |  |