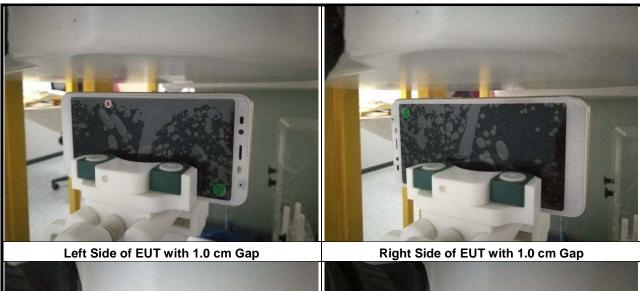

## <Photographs of SAR Setup>

Front Face of EUT with 1.0 cm Gap

Rear Face of EUT with 1.0 cm Gap