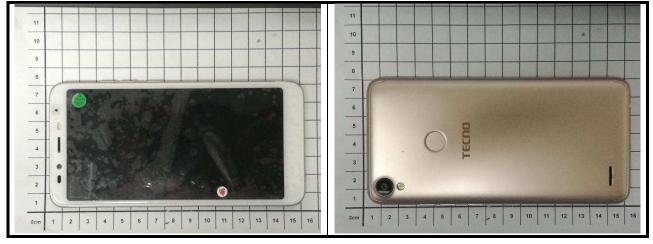

## <Photographs of EUT>



## <Antenna Location>

Top Side



<EUT Front View>

The separation distance for antenna to edge:

| Antenna   | overall<br>diagonal | overall<br>diagonal | To Left Side<br>(mm) | To Right Side<br>(mm) | To Top Side<br>(mm) | To Bottom<br>Side<br>(mm) |
|-----------|---------------------|---------------------|----------------------|-----------------------|---------------------|---------------------------|
| WWAN      | 156                 | 139                 | 20                   | 12                    | 133                 | 2                         |
| WLAN / BT |                     |                     | 42                   | 12                    | 2                   | 140                       |

Report Format Version 5.0.0 Report No. : SA180615W007



## <Photographs of SA