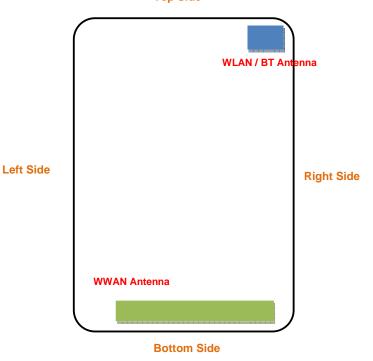

## <Antenna Location>

Top Side

<EUT Front View>

The separation distance for antenna to edge:

| Antenna   | overall<br>diagonal | overall<br>diagonal | To Left Side<br>(mm) | To Right Side<br>(mm) | To Top Side<br>(mm) | To Bottom<br>Side<br>(mm) |
|-----------|---------------------|---------------------|----------------------|-----------------------|---------------------|---------------------------|
| WWAN      | 156                 | 139                 | 20                   | 12                    | 133                 | 2                         |
| WLAN / BT |                     |                     | 42                   | 12                    | 2                   | 140                       |