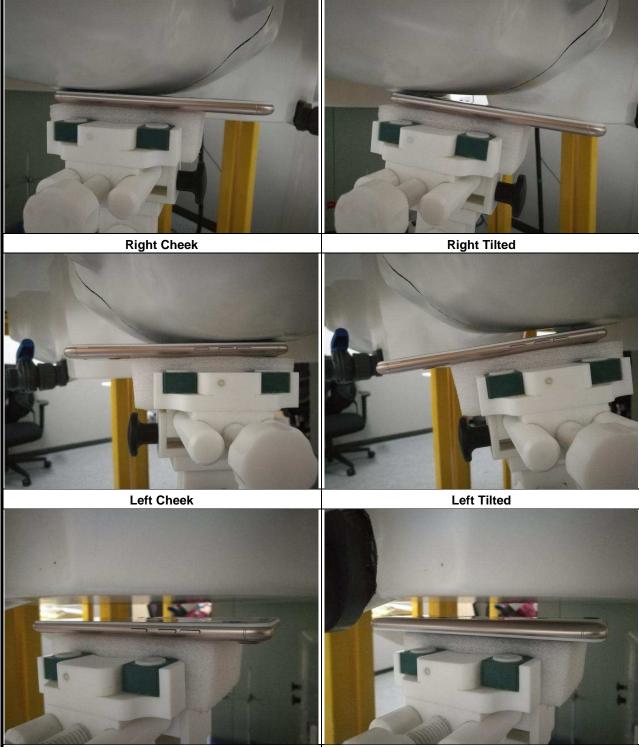

## <Photographs of SAR Setup>

Front Face of EUT with 1.0 cm Gap

Rear Face of EUT with 1.0 cm Gap