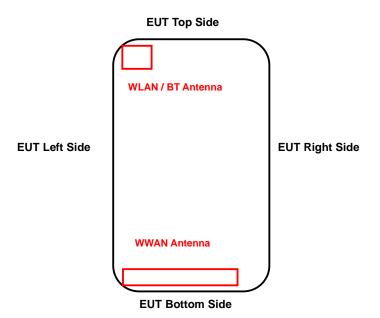

## <Antenna Location>

<EUT Front View>

The separation distance for antenna to edge:

| Antenna   | overall<br>diagonal | overall<br>diagonal | To Left Side (mm) | To Right Side (mm) | To Top Side<br>(mm) | To Bottom<br>Side<br>(mm) |
|-----------|---------------------|---------------------|-------------------|--------------------|---------------------|---------------------------|
| WWAN      | 160                 | 140                 | 3                 | 10                 | 140                 | 2                         |
| WLAN / BT |                     |                     | 3                 | 60                 | 2                   | 137                       |