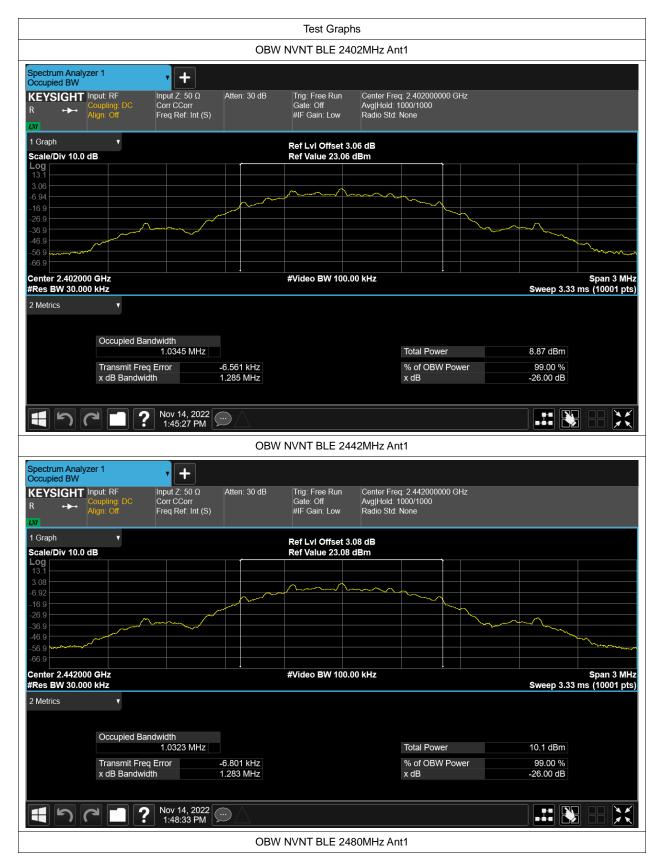

## **Occupied Channel Bandwidth**

| Condition | Mode | Frequency (MHz) | Antenna | 99% OBW (MHz) |  |
|-----------|------|-----------------|---------|---------------|--|
| NVNT      | BLE  | 2402            | Ant1    | 1.035         |  |
| NVNT      | BLE  | 2442            | Ant1    | 1.032         |  |
| NVNT      | BLE  | 2480            | Ant1    | 1.03          |  |