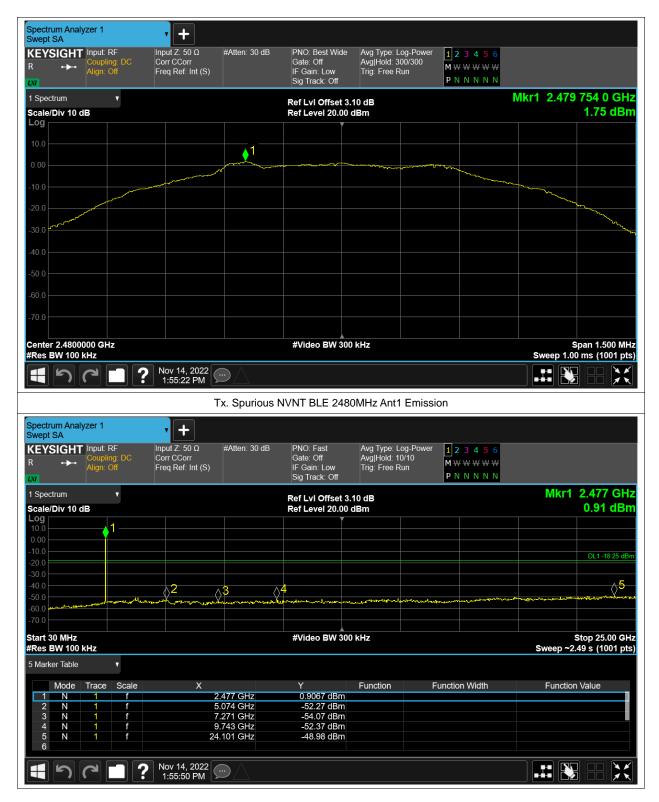

# **Conducted RF Spurious Emission**

| Condition | Mode | Frequency (MHz) | Antenna | Max Value (dBc) | Limit (dBc) | Verdict |
|-----------|------|-----------------|---------|-----------------|-------------|---------|
| NVNT      | BLE  | 2402            | Ant1    | -50.19          | -20         | Pass    |
| NVNT      | BLE  | 2442            | Ant1    | -51.51          | -20         | Pass    |
| NVNT      | BLE  | 2480            | Ant1    | -50.73          | -20         | Pass    |