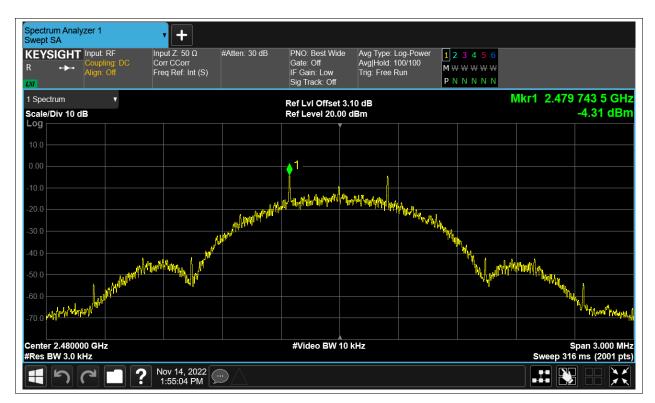

# **Maximum Power Spectral Density Level**

| Condition | Mode | Frequency (MHz) | Antenna | Max PSD (dBm) | Limit (dBm) | Verdict |
|-----------|------|-----------------|---------|---------------|-------------|---------|
| NVNT      | BLE  | 2402            | Ant1    | -4.973        | 8           | Pass    |
| NVNT      | BLE  | 2442            | Ant1    | -3.217        | 8           | Pass    |
| NVNT      | BLE  | 2480            | Ant1    | -4.306        | 8           | Pass    |