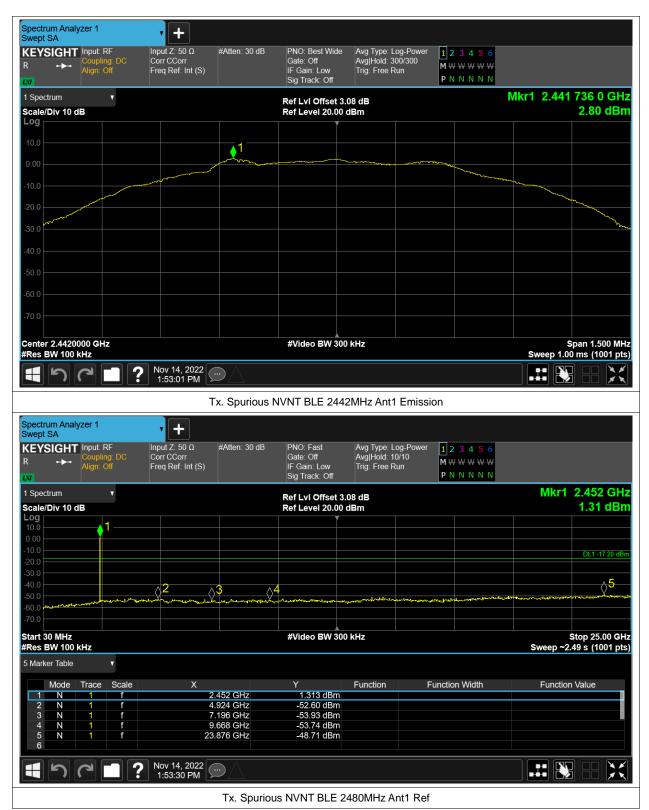

# **Conducted RF Spurious Emission**

| Condition | Mode | Frequency (MHz) | Antenna | Max Value (dBc) | Limit (dBc) | Verdict |
|-----------|------|-----------------|---------|-----------------|-------------|---------|
| NVNT      | BLE  | 2402            | Ant1    | -50.19          | -20         | Pass    |
| NVNT      | BLE  | 2442            | Ant1    | -51.51          | -20         | Pass    |
| NVNT      | BLE  | 2480            | Ant1    | -50.73          | -20         | Pass    |