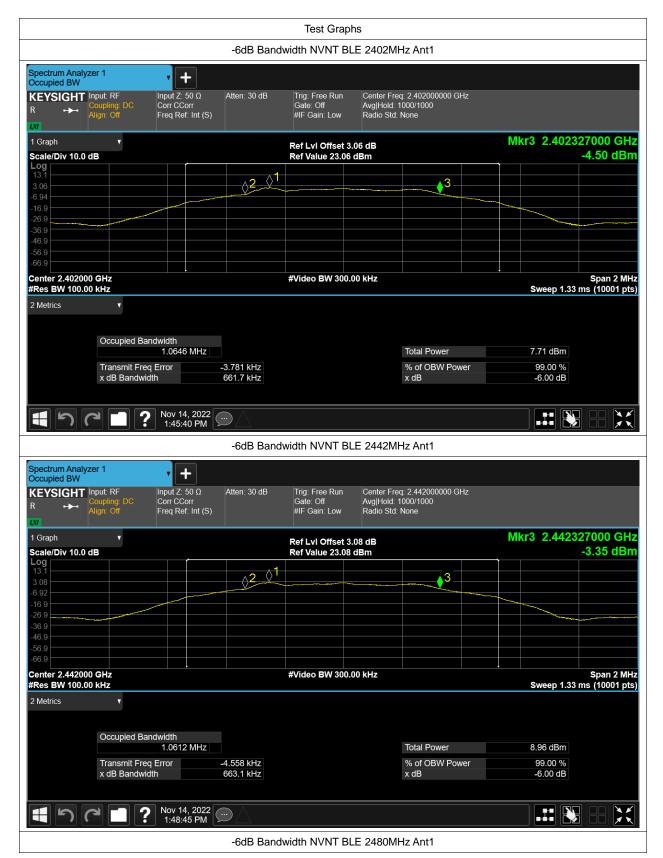

#### -6dB Bandwidth

| Condition | Mode | Frequency (MHz) | Antenna | -6 dB Bandwidth (MHz) | limit | Verdic |
|-----------|------|-----------------|---------|-----------------------|-------|--------|
| NVNT      | BLE  | 2402            | Ant1    | 0.662                 | 0.5   | Pass   |
| NVNT      | BLE  | 2442            | Ant1    | 0.663                 | 0.5   | Pass   |
| NVNT      | BLE  | 2480            | Ant1    | 0.663                 | 0.5   | Pass   |

## **Occupied Channel Bandwidth**

| Condition | Mode | Frequency (MHz) | Antenna | 99% OBW (MHz) |  |
|-----------|------|-----------------|---------|---------------|--|
| NVNT      | BLE  | 2402            | Ant1    | 1.035         |  |
| NVNT      | BLE  | 2442            | Ant1    | 1.032         |  |
| NVNT      | BLE  | 2480            | Ant1    | 1.03          |  |