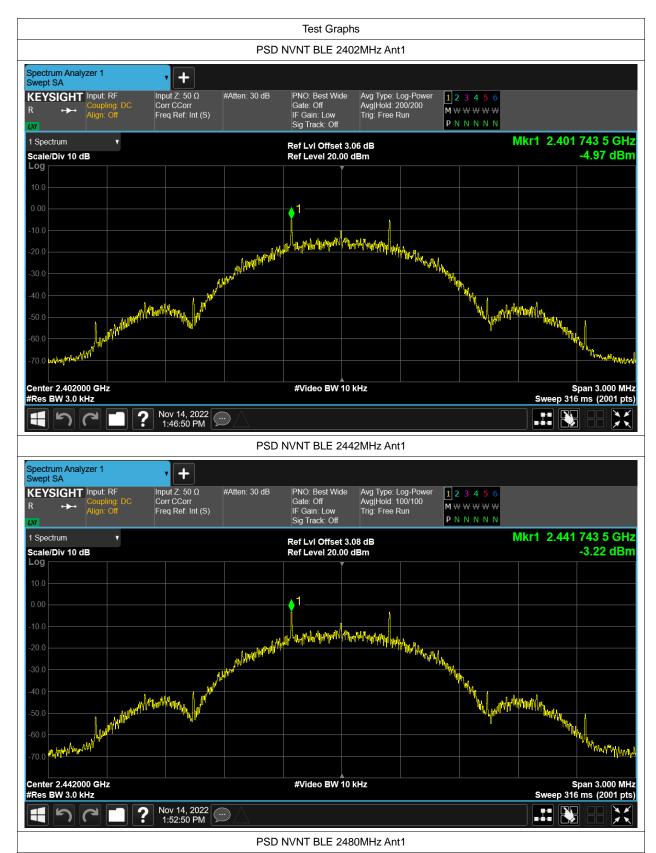

# **Maximum Power Spectral Density Level**

| Condition | Mode | Frequency (MHz) | Antenna | Max PSD (dBm) | Limit (dBm) | Verdict |
|-----------|------|-----------------|---------|---------------|-------------|---------|
| NVNT      | BLE  | 2402            | Ant1    | -4.973        | 8           | Pass    |
| NVNT      | BLE  | 2442            | Ant1    | -3.217        | 8           | Pass    |
| NVNT      | BLE  | 2480            | Ant1    | -4.306        | 8           | Pass    |