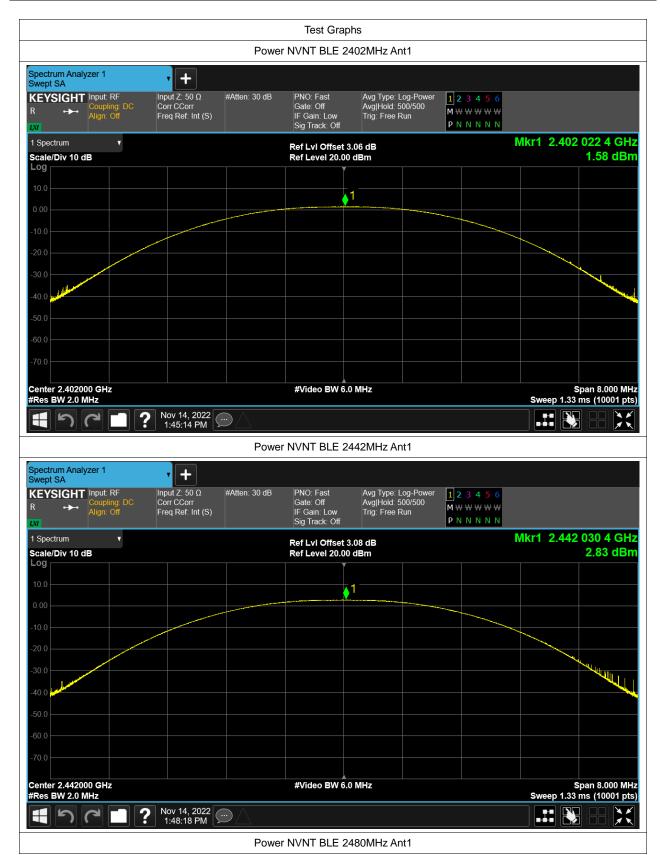

## **Maximum Conducted Output Power**

| Condition | Mode | Frequency (MHz) | Antenna | Conducted Power (dBm) | Limit (dBm) | Verdict |
|-----------|------|-----------------|---------|-----------------------|-------------|---------|
| NVNT      | BLE  | 2402            | Ant1    | 1.584                 | 30          | Pass    |
| NVNT      | BLE  | 2442            | Ant1    | 2.83                  | 30          | Pass    |
| NVNT      | BLE  | 2480            | Ant1    | 2.111                 | 30          | Pass    |