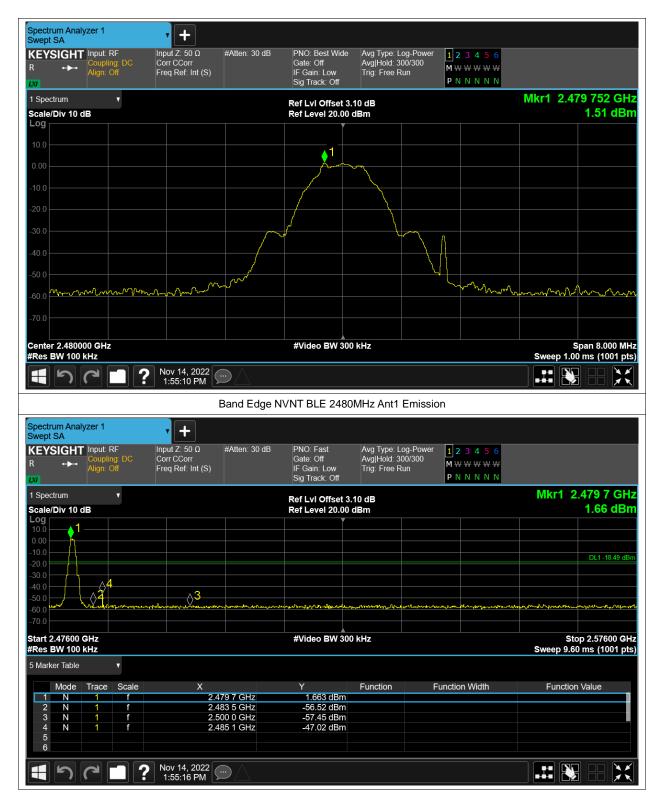

## **Band Edge**

| Condition | Mode | Frequency (MHz) | Antenna | Max Value (dBc) | Limit (dBc) | Verdict |
|-----------|------|-----------------|---------|-----------------|-------------|---------|
| NVNT      | BLE  | 2402            | Ant1    | -57.32          | -20         | Pass    |
| NVNT      | BLE  | 2480            | Ant1    | -48.53          | -20         | Pass    |