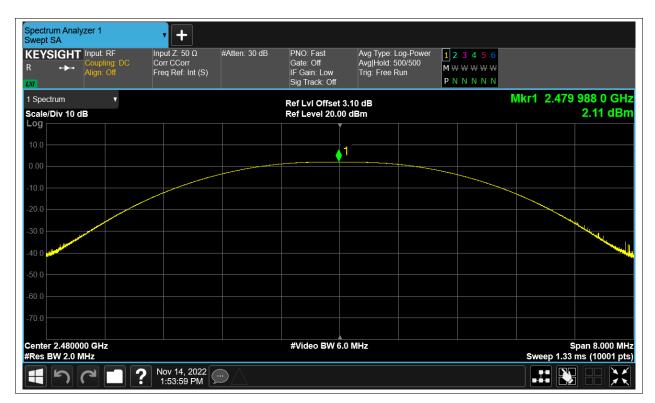

## **Maximum Conducted Output Power**

| Condition | Mode | Frequency (MHz) | Antenna | Conducted Power (dBm) | Limit (dBm) | Verdict |
|-----------|------|-----------------|---------|-----------------------|-------------|---------|
| NVNT      | BLE  | 2402            | Ant1    | 1.584                 | 30          | Pass    |
| NVNT      | BLE  | 2442            | Ant1    | 2.83                  | 30          | Pass    |
| NVNT      | BLE  | 2480            | Ant1    | 2.111                 | 30          | Pass    |