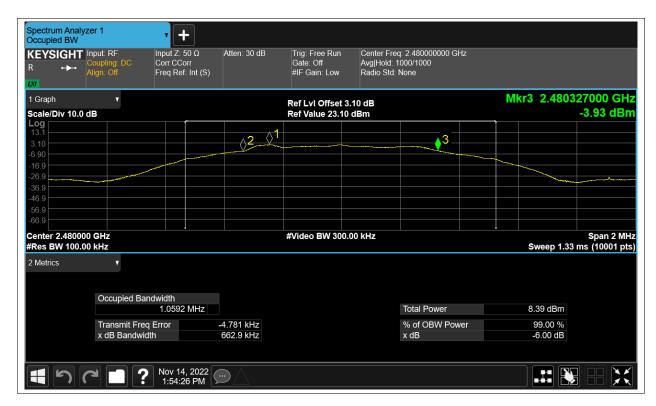

#### -6dB Bandwidth

| Condition | Mode | Frequency (MHz) | Antenna | -6 dB Bandwidth (MHz) | limit | Verdic |
|-----------|------|-----------------|---------|-----------------------|-------|--------|
| NVNT      | BLE  | 2402            | Ant1    | 0.662                 | 0.5   | Pass   |
| NVNT      | BLE  | 2442            | Ant1    | 0.663                 | 0.5   | Pass   |
| NVNT      | BLE  | 2480            | Ant1    | 0.663                 | 0.5   | Pass   |

## **Occupied Channel Bandwidth**

| Condition | Mode | Frequency (MHz) | Antenna | 99% OBW (MHz) |  |
|-----------|------|-----------------|---------|---------------|--|
| NVNT      | BLE  | 2402            | Ant1    | 1.035         |  |
| NVNT      | BLE  | 2442            | Ant1    | 1.032         |  |
| NVNT      | BLE  | 2480            | Ant1    | 1.03          |  |