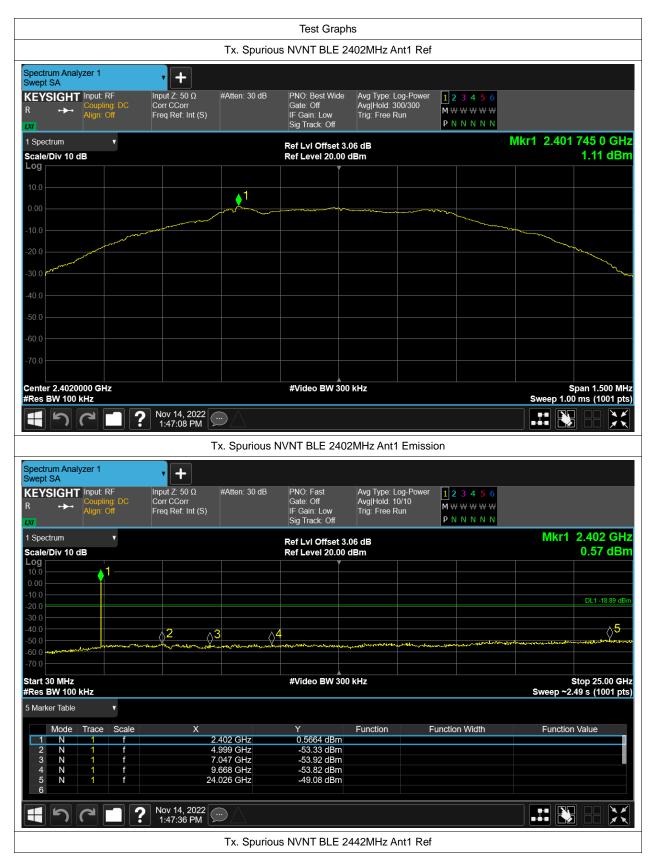

# **Conducted RF Spurious Emission**

| Condition | Mode | Frequency (MHz) | Antenna | Max Value (dBc) | Limit (dBc) | Verdict |
|-----------|------|-----------------|---------|-----------------|-------------|---------|
| NVNT      | BLE  | 2402            | Ant1    | -50.19          | -20         | Pass    |
| NVNT      | BLE  | 2442            | Ant1    | -51.51          | -20         | Pass    |
| NVNT      | BLE  | 2480            | Ant1    | -50.73          | -20         | Pass    |