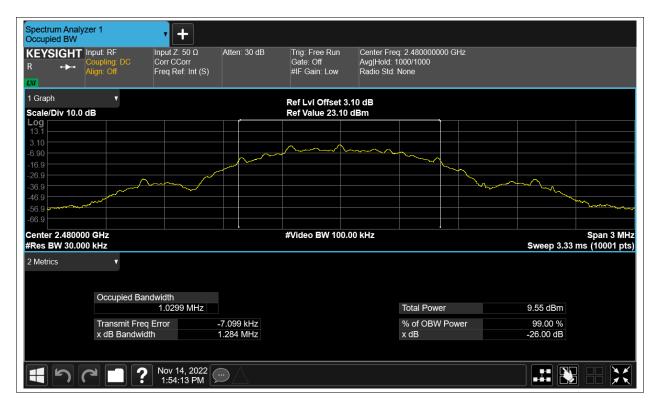

## **Occupied Channel Bandwidth**

| Condition | Mode | Frequency (MHz) | Antenna | 99% OBW (MHz) |  |
|-----------|------|-----------------|---------|---------------|--|
| NVNT      | BLE  | 2402            | Ant1    | 1.035         |  |
| NVNT      | BLE  | 2442            | Ant1    | 1.032         |  |
| NVNT      | BLE  | 2480            | Ant1    | 1.03          |  |