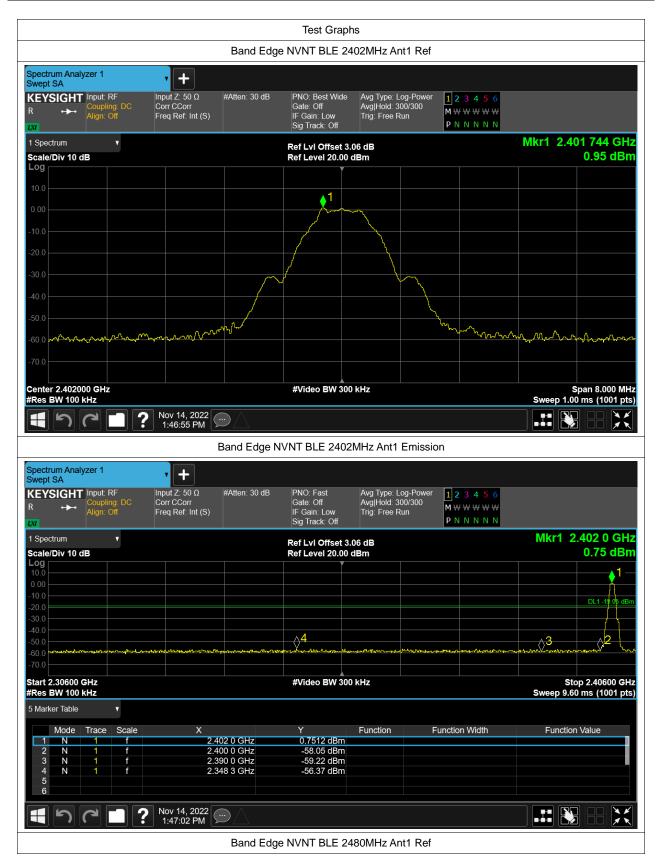

## **Band Edge**

| Condition | Mode | Frequency (MHz) | Antenna | Max Value (dBc) | Limit (dBc) | Verdict |
|-----------|------|-----------------|---------|-----------------|-------------|---------|
| NVNT      | BLE  | 2402            | Ant1    | -57.32          | -20         | Pass    |
| NVNT      | BLE  | 2480            | Ant1    | -48.53          | -20         | Pass    |