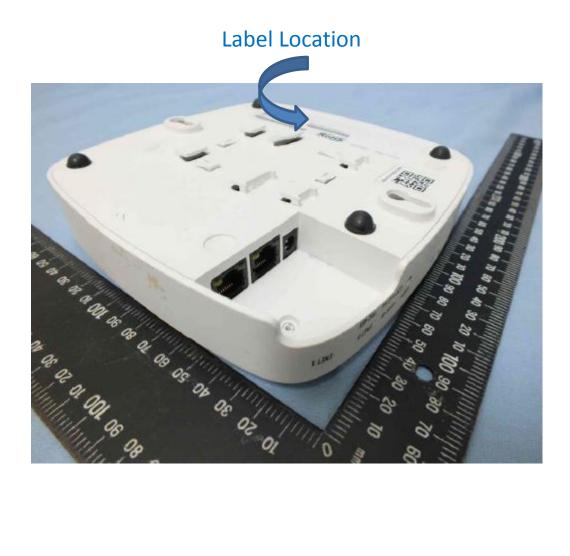

| Date/<br>19 Aug.'15                                                                                                                                                                                                          | Designed/<br>Renee Teng | Part Name/<br>FCC | LABEL | Models Name/<br>AP20-US-R |  | Artwork Number/<br>3264248900 | Graphic Layout Scale/<br>1:1 Unit:mm | Artwork Rev./ |
|------------------------------------------------------------------------------------------------------------------------------------------------------------------------------------------------------------------------------|-------------------------|-------------------|-------|---------------------------|--|-------------------------------|--------------------------------------|---------------|
| DELTA NETWORKS, INC. THESE DRAWINGS AND SPECIFICATIONS ARE THE PROPERTY OF DELTA NETWORKS.<br>AND SHALL NOT BE REPRODUCED OR USED AS THE BASIS FOR THE MANUFACTURE OR<br>SELL OF APPARATUSES OR DEVICES WITHOUT PERMISSION . |                         |                   |       | Comment/<br>ADD DNI P/N   |  | ·                             |                                      |               |