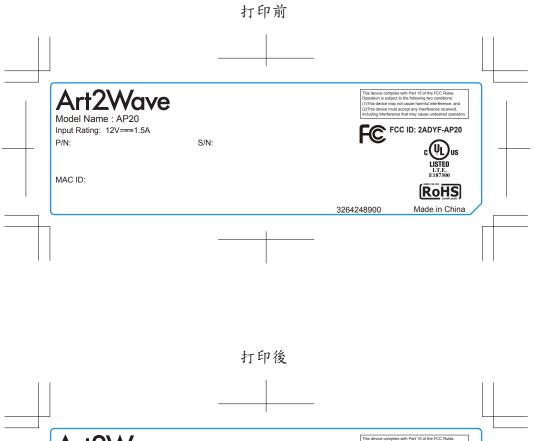

| Art2Wave<br>Model Name : AP20<br>Input Rating: 12V==1.5A<br>P/N:AP20-US | S/N:XXXXXXXXX1 | (1)This device may<br>(2)This device must<br>including interferen | to the following two conditions:<br>accept any interference, and<br>accept any interference received,<br>the first may cause undered operation.<br>CC ID: 2ADYF-AP20<br>CUD: US<br>US<br>US<br>US<br>US<br>US<br>US<br>US<br>US<br>US<br>US<br>US<br>US<br>U |
|-------------------------------------------------------------------------|----------------|-------------------------------------------------------------------|--------------------------------------------------------------------------------------------------------------------------------------------------------------------------------------------------------------------------------------------------------------|
|                                                                         |                | 3264248900                                                        | Made in China                                                                                                                                                                                                                                                |

| Date/<br>19 Aug.'15                                                                                                                                                                                                          | Designed/<br>Renee Teng | Part Name/<br>FCC | LABEL | Models Name/<br>AP20-US-R |  | Artwork Number/<br>3264248900 | Graphic Layout Scale/<br>1:1 Unit:mm | Artwork Rev./ |
|------------------------------------------------------------------------------------------------------------------------------------------------------------------------------------------------------------------------------|-------------------------|-------------------|-------|---------------------------|--|-------------------------------|--------------------------------------|---------------|
| DELTA NETWORKS, INC. THESE DRAWINGS AND SPECIFICATIONS ARE THE PROPERTY OF DELTA NETWORKS.<br>AND SHALL NOT BE REPRODUCED OR USED AS THE BASIS FOR THE MANUFACTURE OR<br>SELL OF APPARATUSES OR DEVICES WITHOUT PERMISSION . |                         |                   |       | Comment/<br>ADD DNI P/N   |  | ·                             |                                      |               |

## FCC ID: 2ADYF-AP20 IC: 12659A-AP20