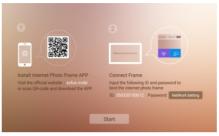

#### Application Download

1. Connect smart frame to the power supply and Select Bind

2.Follow the Interface prompt,download th App via mobile browser

3. Open the installed application. click and input the corresponding number to bind the frame. (A mobile phone can bind multiple frames and vice versa)