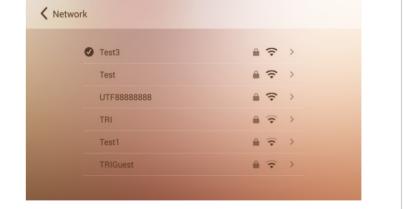

#### **▶** Internet Connection

Select WIFI connection and input password. Then the smart frame can be connected to the internet and can receive photos from binded mobile phone.

nload the mobile APP

This equipment has been tested and found to comply with the limits for a Class B digital device, pursuant to part 15 of the FCC Rules. These limits are designed to provide reasonable protection against harmful interference in a residential installation. This equipment generates, uses and can radiate radio frequency energy and, if not installed and used in accordance with the instructions, may cause harmful interference to radio communications. However, there is no guarantee that interference will not occur in a particular installation. If this equipment does cause harmful interference to radio or television reception, which can be determined by turning the equipment off and on, the user is encouraged to try to correct the interference by one or more of the following measures: