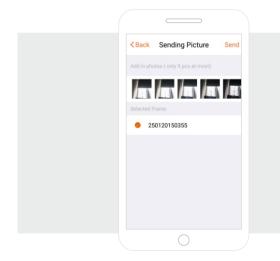

#### Push Notification Function

After binding succeed, upload photos (no more than 9 for a single) from phone application to the frame.