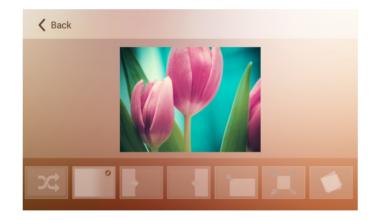

#### Presentation

Select slideshow, you can choose the display way of presentation.