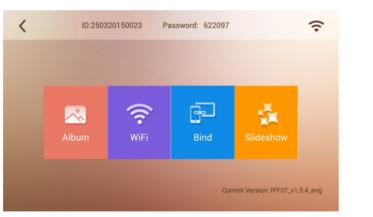

#### features

- Photo Synchronization in Real Time
   Support WiFi network, receive photos in time, and click to watch easily
- Pass the Love
   Invite your family and friends to bind and send photos to the frame with their phones.
- Multi-line Account of bindings
   A frame can bind multiple accounts and vice versa.
- Display with Custom Effects
   Customize the photo wallpaper to show different display effect.

#### Application Download

1. Connect smart frame to the power supply and Select Bind

2.Follow the Interface prompt,download th App via mobile browser

3. Open the installed application. click and input the corresponding number to bind the frame. (A mobile phone can bind multiple frames and vice versa)

#### **▶** Internet Connection

Select WIFI connection and input password. Then the smart frame can be connected to the internet and can receive photos from binded mobile phone.

nload the mobile APP

This equipment has been tested and found to comply with the limits for a Class B digital device, pursuant to part 15 of the FCC Rules. These limits are designed to provide reasonable protection against harmful interference in a residential installation. This equipment generates, uses and can radiate radio frequency energy and, if not installed and used in accordance with the instructions, may cause harmful interference to radio communications. However, there is no guarantee that interference will not occur in a particular installation. If this equipment does cause harmful interference to radio or television reception, which can be determined by turning the equipment off and on, the user is encouraged to try to correct the interference by one or more of the following measures:

#### Push Notification Function

After binding succeed, upload photos (no more than 9 for a single) from phone application to the frame.

### Photo Viewing

Delete the photo when viewing it in the frame, or slide to view the next.

#### Presentation

Select slideshow, you can choose the display way of presentation.