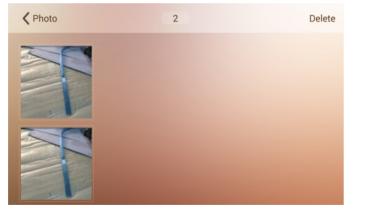

### Photo Viewing

Delete the photo when viewing it in the frame, or slide to view the next.