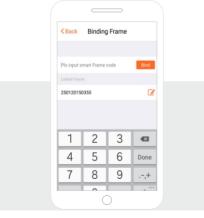

#### Application Download

1. Connect smart frame to the power supply and Select Bind

2.Follow the Interface prompt,download th App via mobile browser

3. Open the installed application. click and input the corresponding number to bind the frame. (A mobile phone can bind multiple frames and vice versa)