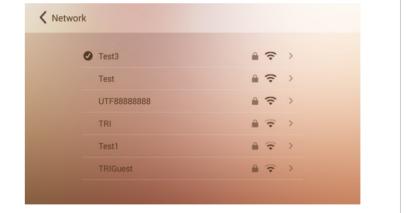

#### **▶** Internet Connection

Select WIFI connection and input password. Then the smart frame can be connected to the internet and can receive photos from binded mobile phone.

nload the mobile APP

This equipment has been tested and found to comply with the limits for a Class B digital device, pursuant to part 15 of the FCC Rules. These limits are designed to provide reasonable protection against harmful interference in a residential installation. This equipment generates, uses and can radiate radio frequency energy and, if not installed and used in accordance with the instructions, may cause harmful interference to radio communications. However, there is no guarantee that interference will not occur in a particular installation. If this equipment does cause harmful interference to radio or television reception, which can be determined by turning the equipment off and on, the user is encouraged to try to correct the interference by one or more of the following measures: