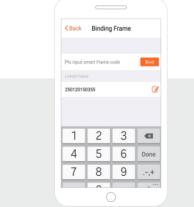

3. Open the installed application. click and input the corresponding number to bind the frame. (A mobile phone can bind multiple frames and vice versa)

Start