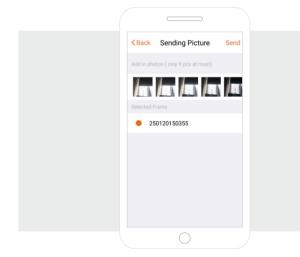

#### Push Notification Function

After binding succeed, upload photos (no more than 9 for a single) from phone application to the frame.