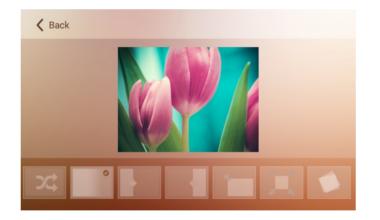

#### Presentation

Select slideshow, you can choose the display way of presentation.