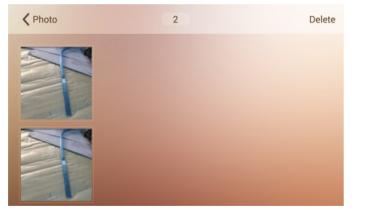

### Photo Viewing

Delete the photo when viewing it in the frame, or slide to view the next.