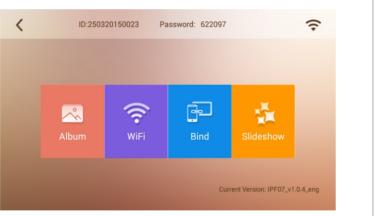

#### features

- Photo Synchronization in Real Time
   Support WiFi network, receive photos in time, and click to watch easily
- Pass the Love
   Invite your family and friends to bind and send photos to the frame with their phones.
- Multi-line Account of bindings
   A frame can bind multiple accounts and vice versa.
- Display with Custom Effects
   Customize the photo wallpaper to show different display effect.

#### Application Download

1. Connect smart frame to the power supply and Select Bind

2.Follow the Interface prompt, download th App via mobile browser

Install Internet Photo Frame APP Viat the official wisballs. et flu mobile or scan Gh-code and download the APP (2): 2000 ISO112. P

#### **▶** Internet Connection

Select WIFI connection and input password. Then the smart frame can be connected to the internet and can receive photos from binded mobile phone.

nload the mobile APP

This equipment has been tested and found to comply with the limits for a Class B digital device, pursuant to part 15 of the FCC Rules. These limits are designed to provide reasonable protection against harmful interference in a residential installation. This equipment generates, uses and can radiate radio frequency energy and, if not installed and used in accordance with the instructions, may cause harmful interference to radio communications. However, there is no guarantee that interference will not occur in a particular installation. If this equipment does cause harmful interference to radio or television reception, which can be determined by turning the equipment off and on, the user is encouraged to try to correct the interference by one or more of the following measures:

#### Push Notification Function

After binding succeed, upload photos (no more than 9 for a single) from phone application to the frame.

#### Presentation

Select slideshow, you can choose the display way of presentation.