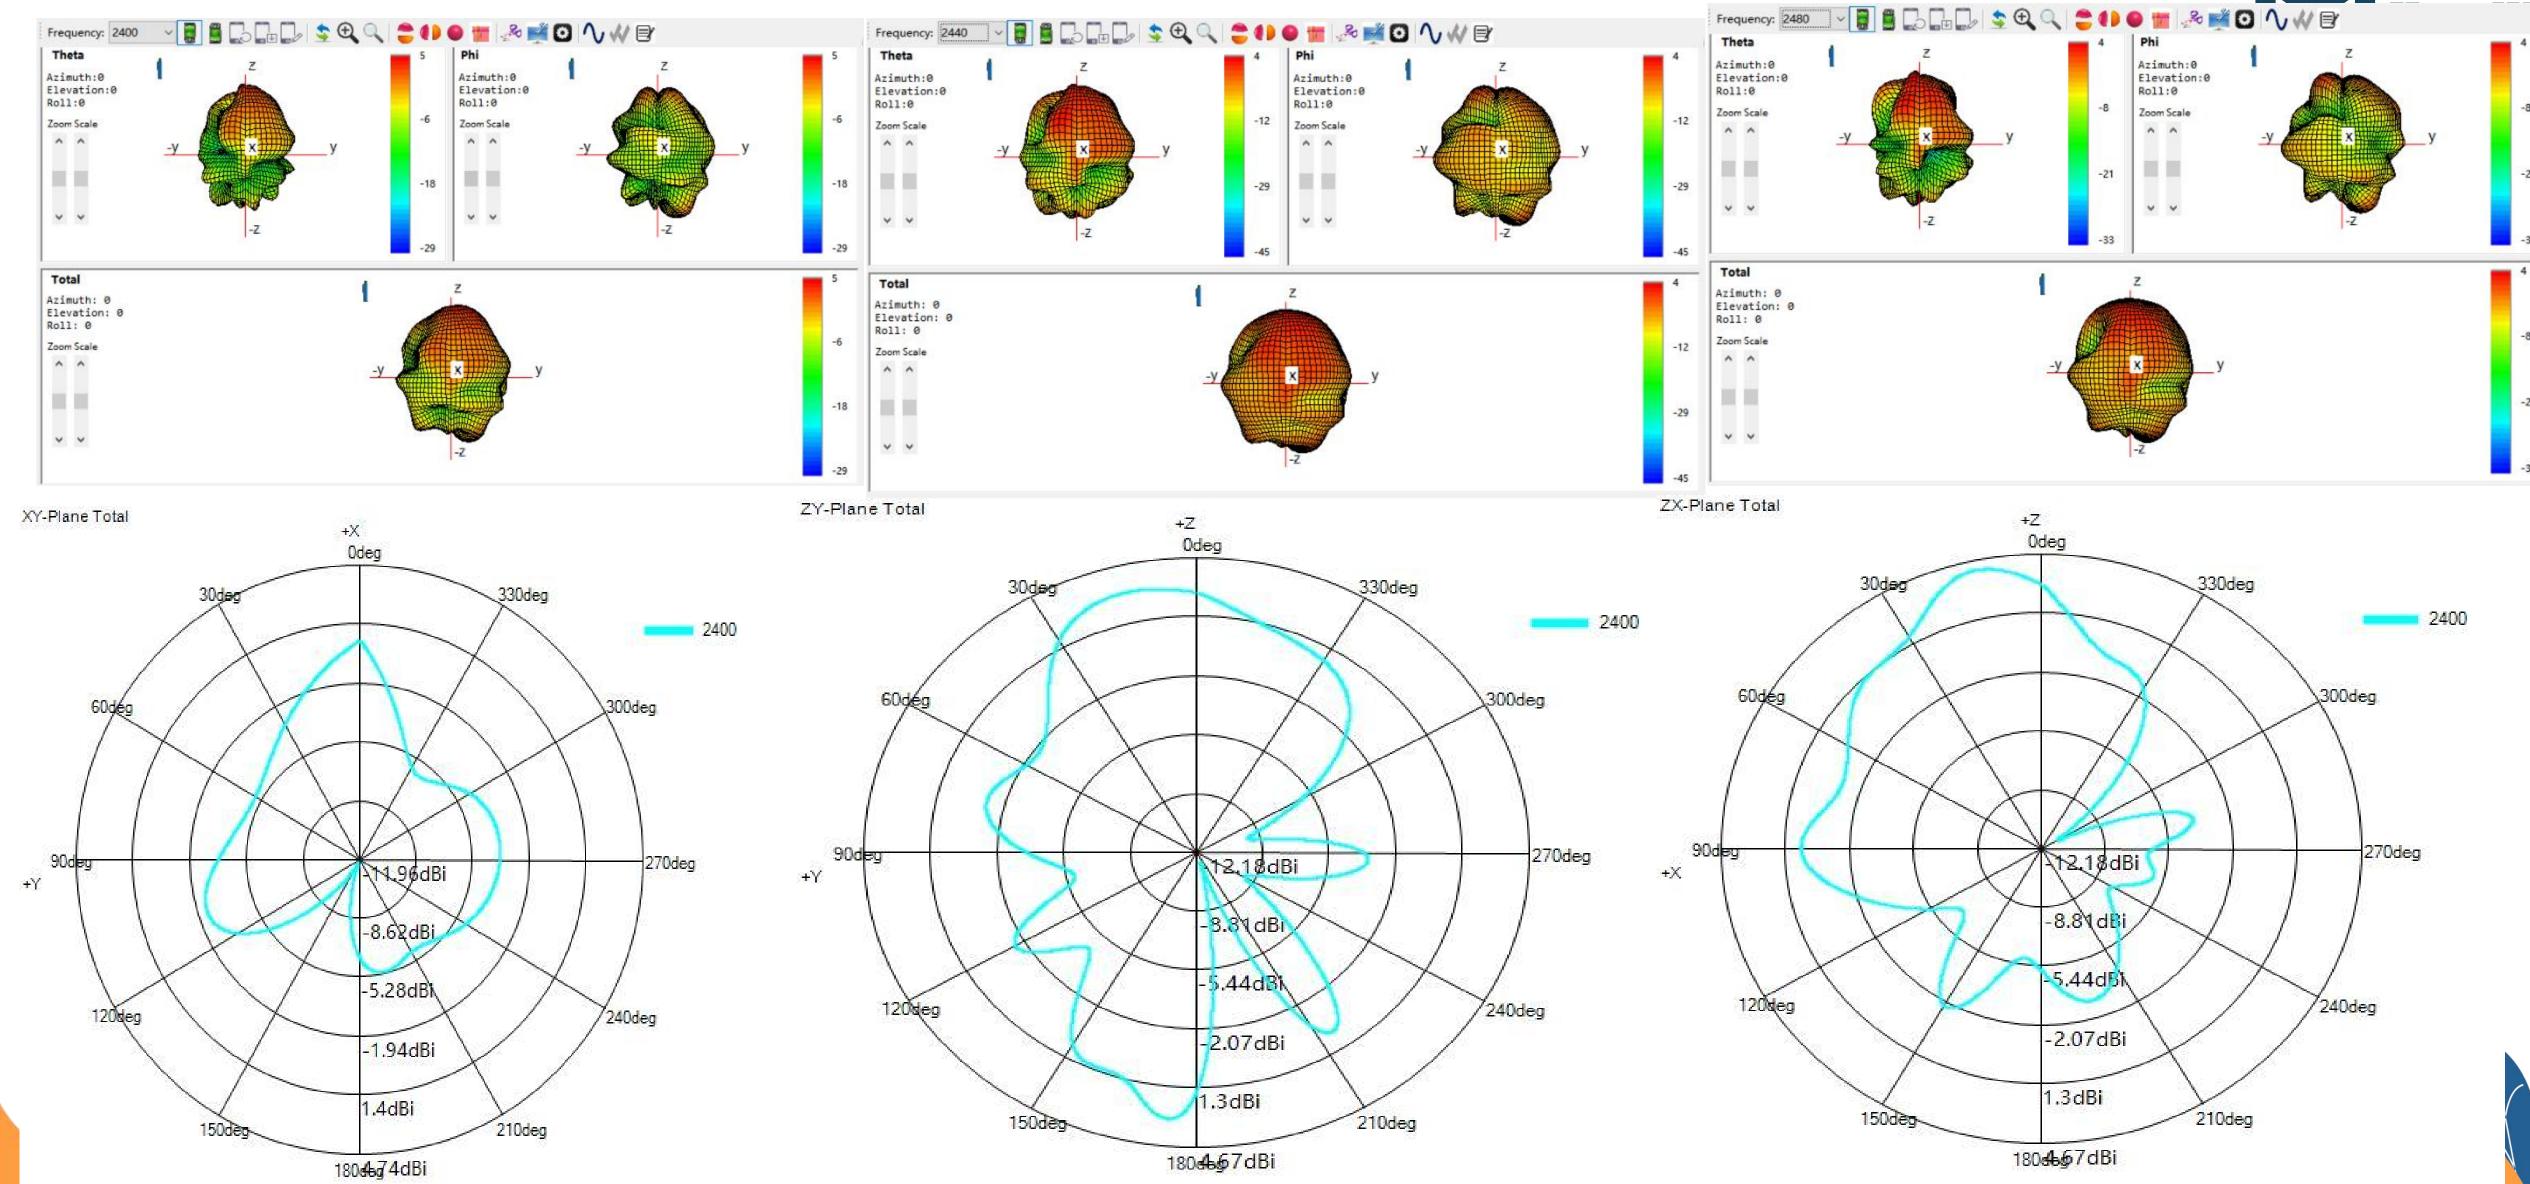

### Passive parameters (Gain/Efficiency):

BT antenna efficiency and gain

| Fre  | Effi(%) | Gain. dB |
|------|---------|----------|
| 2400 | 26. 45  | 1.67     |
| 2410 | 26. 45  | 1.7      |
| 2420 | 25. 03  | 1.62     |
| 2430 | 27. 73  | 1.66     |
| 2440 | 28. 53  | 2. 21    |
| 2450 | 30. 95  | 2. 35    |
| 2460 | 31.18   | 2. 53    |
| 2470 | 33. 89  | 2.84     |
| 2480 | 36. 35  | 2. 31    |
| 2490 | 37. 63  | 2. 33    |
| 2500 | 38. 32  | 2. 26    |

#### BT test results: