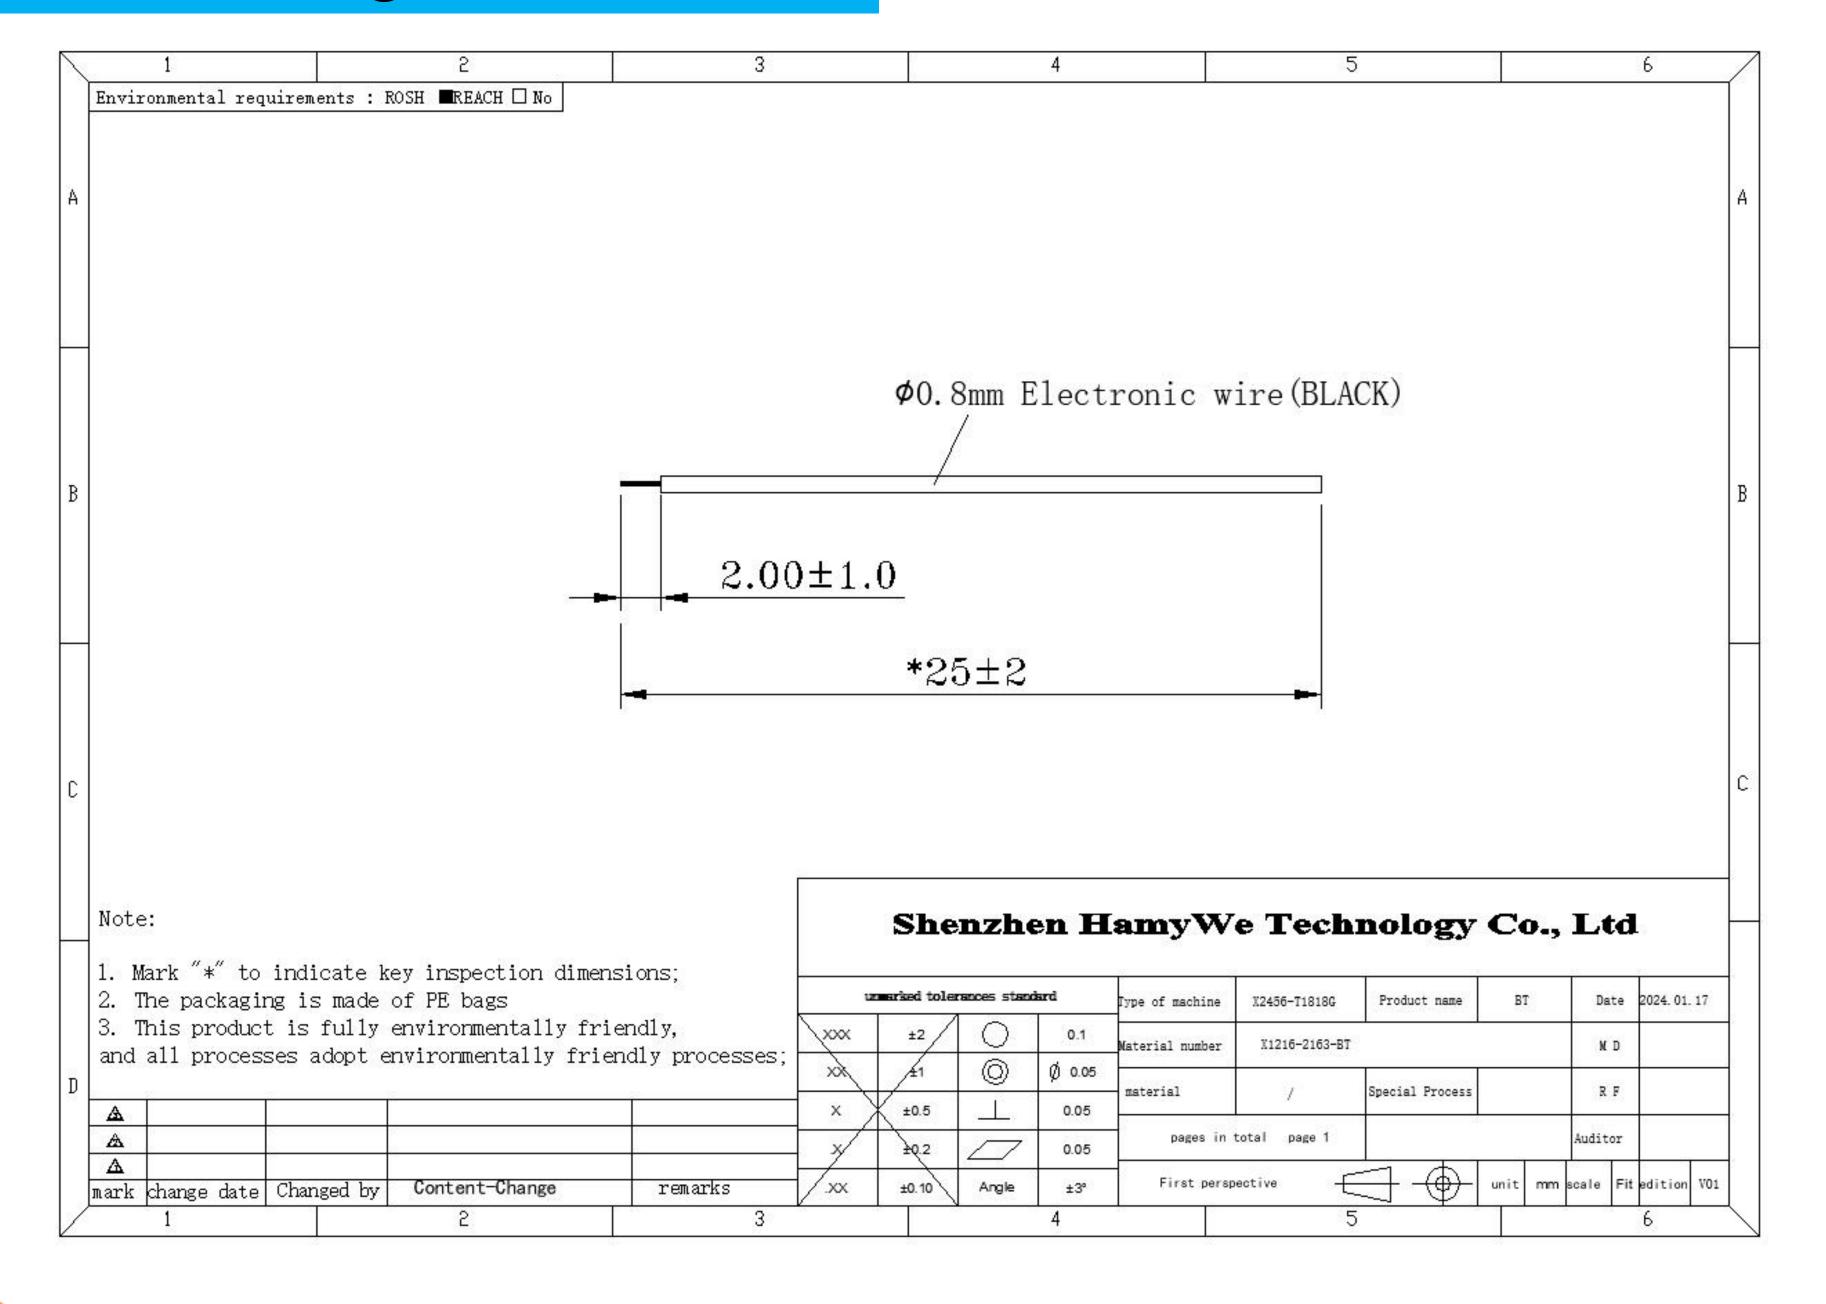

tain BT/WIFI/GPS | 600MHZ——6G        |







# Recording of dubug version

1818G







### Passive parameters (Gain/Efficiency):



BT antenna efficiency and gain

| Fre  | Effi(%) | Gain. dB |
|------|---------|----------|
| 2400 | 26. 45  | 1.67     |
| 2410 | 26. 45  | 1.7      |
| 2420 | 25. 03  | 1.62     |
| 2430 | 27. 73  | 1.66     |
| 2440 | 28. 53  | 2. 21    |
| 2450 | 30. 95  | 2. 35    |
| 2460 | 31.18   | 2. 53    |
| 2470 | 33. 89  | 2.84     |
| 2480 | 36. 35  | 2. 31    |
| 2490 | 37. 63  | 2. 33    |
| 2500 | 38. 32  | 2. 26    |

FM search situation: In the open space outside, the number of search stations is 16, and the number of clear search stations is  $7_{\circ}$ 



#### BT test results:





#### Environment treatment:







#### 2D Antenna Engineer drawin:







#### Notice



Please pay attention to whether the matching in the report has changed and whether the environmental treatment is feasible; This will directly affect the antenna performance, if you have any objections, please contact us in time;



If your machine has replacement materials, updated software, environmental processing changes, etc., you must provide the latest status of the machine to our company for verification in time;

If your company's machine needs to be sent to a third party for verification or inspection, it is best to provide the test machine to our company to test and verify OK before sending it for testing (because the consistency of the motherboard, environmental treatment, antenna assembly and so on will affect the antenna deviation).

## THANKS FOR WATCHING