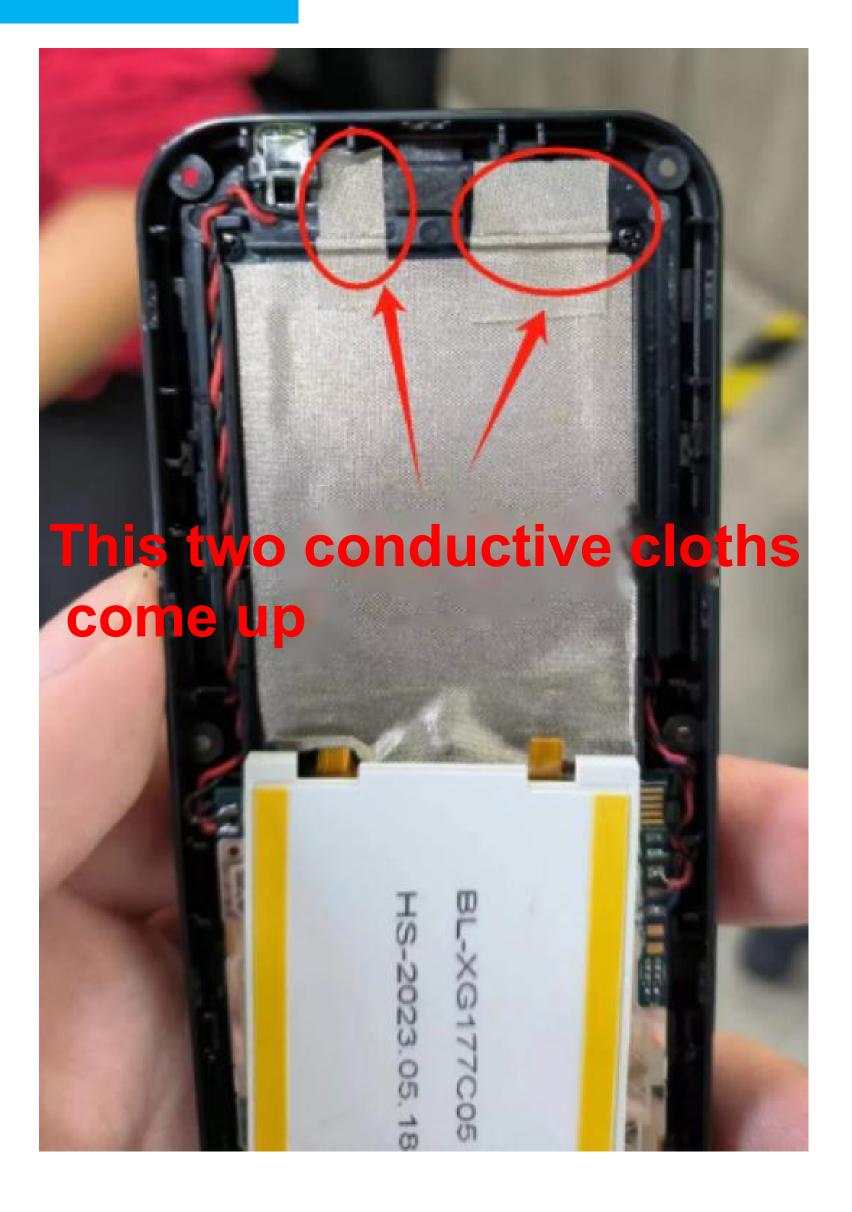

S2800        | humidity: 50%±15%     | sustain BT/WIFI/GPS | 600MHZ——6G        |







# Recording of dubug version

1818G







### Passive parameters (Gain/Efficiency):



BT antenna efficiency and gain

| Fre  | Effi(%) | Gain. dB |
|------|---------|----------|
| 2400 | 26. 45  | 1.67     |
| 2410 | 26. 45  | 1.7      |
| 2420 | 25. 03  | 1.62     |
| 2430 | 27. 73  | 1.66     |
| 2440 | 28. 53  | 2. 21    |
| 2450 | 30. 95  | 2. 35    |
| 2460 | 31.18   | 2. 53    |
| 2470 | 33. 89  | 2.84     |
| 2480 | 36. 35  | 2. 31    |
| 2490 | 37. 63  | 2. 33    |
| 2500 | 38. 32  | 2. 26    |

FM search situation: In the open space outside, the number of search stations is 16, and the number of clear search stations is  $7_{\circ}$ 



#### BT test results:





#### Environment treatment:







#### 2D Antenna Engineer drawin:







#### Notice



Please pay attention to whether the matching in the report has changed and whether the environmental treatment is feasible; This will directly affect the antenna performance, if you have any objections, please contact us in time;



If your machine has replacement materials, updated software, environmental processing changes, etc., you must provide the latest status of the machine to our company for verification in time;

If your company's machine needs to be sent to a third party for verification or inspection, it is best to provide the test machine to our company to test and verify OK before sending it for testing (because the consistency of the motherboard, environmental treatment, antenna assembly and so on will affect the an