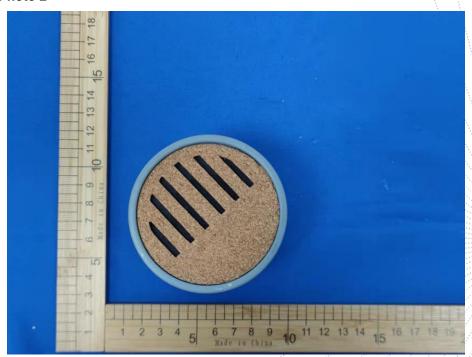

Dwell NVNT 3-DH3 2441MHz Ant1 One Burst















## 15. Antenna Requirement

## 15.1 Limit

15.203 requirement: For intentional device, according to 15.203: an intentional radiator shall be designed to ensure that no antenna other than that furnished by the responsible party shall be used with the device.

## 15.2 Test Result

The EUT antenna is PCB antenna, fulfill the requirement of this section.



No.: BCTC/RF-EMC-005 Page 86 of 90

Edition: A.4



## 16. EUT Photographs

## **EUT Photo 1**



#### **EUT Photo 2**



No.: BCTC/RF-EMC-005 Page 87 of 90 / / Edition: A 4



# 17. EUT Test Setup Photographs

## **Conducted Measurement Photos**



### **Radiated Measurement Photos**



No.: BCTC/RF-EMC-005 Page 88 of 90 / / / Edition: A4







No.: BCTC/RF-EMC-005

Page 89 of 90



1. The equipment lists are traceable to the national reference standards.

2.The test report can not be partially copied unless prior written approval is issued from our

lab.

3. The test report is invalid without stamp of laboratory.

4. The test report is invalid without signature of person(s) testing and authorizing.

5. The test process and test result is only related to the Unit Under Test.

6.The quality system of our laboratory is in accordance with ISO/IEC17025.

7.If there is any objection to report, the client shoul