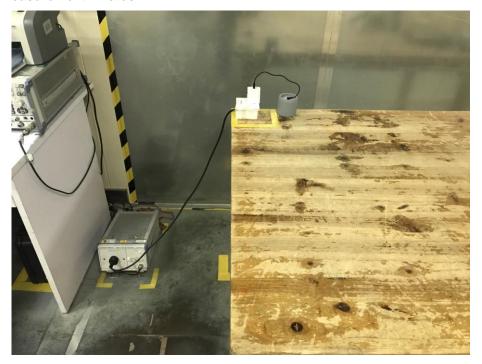

Dwell NVNT 3-DH3 2441MHz Ant1 One Burst















## 15. Antenna Requirement

## 15.1 Limit

15.203 requirement: For intentional device, according to 15.203: an intentional radiator shall be designed to ensure that no antenna other than that furnished by the responsible party shall be used with the device.

## 15.2 Test Result

The EUT antenna is PCB antenna, fulfill the requirement of this section.



No.: BCTC/RF-EMC-005 Page 86 of 90

Edition: A.4



## 16. EUT Photographs

## **EUT Photo 1**



#### **EUT Photo 2**



No.: BCTC/RF-EMC-005 Page 87 of 90 / / Edition: A 4



# 17. EUT Test Setup Photographs

## **Conducted Measurement Photos**



### **Radiated Measurement Photos**



No.: BCTC/RF-EMC-005 Page 88 of 90 / / / Edition: A4







No.: BCTC/RF-EMC-005

Page 89 of 90



1. The equipment lists are traceable to the national reference standards.

2.The test report can not be partially copied unless prior written approval is issued from our

lab.

3. The test report is invalid without stamp of laboratory.

4. The test report is invalid without signature of person(s) testing and authorizing.

5. The test process and test result is only related to the Unit Under Test.

6.The quality system of our laboratory is in accordance with ISO/IEC17025.

7.If there is any objection to report, the client should inform issuing laboratory within 15 days from the date of receiving test report.

#### Address:

1-2/F., Building B, Pengzhou