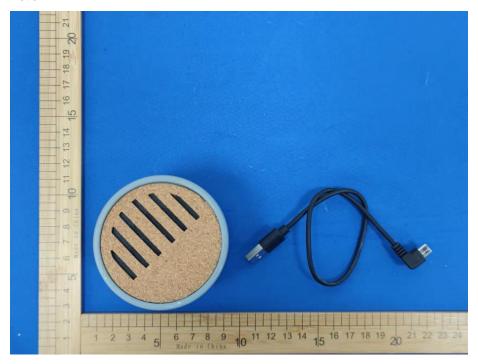

Dwell NVNT 3-DH3 2441MHz Ant1 One Burst















## 15. Antenna Requirement

## 15.1 Limit

15.203 requirement: For intentional device, according to 15.203: an intentional radiator shall be designed to ensure that no antenna other than that furnished by the responsible party shall be used with the device.

## 15.2 Test Result

The EUT antenna is PCB antenna, fulfill the requirement of this section.



No.: BCTC/RF-EMC-005 Page 86 of 90

Edition: A.4



## 16. EUT Photographs

## **EUT Photo 1**



#### **EUT Photo 2**



No.: BCTC/RF-EMC-005 Page 87 of 90 / / Edition: A 4



# 17. EUT Test Setup Photographs

## **Conducted Measurement Photos**



### **Radiated Measurement Photos**



No.: BCTC/RF-EMC-005 Page 88 of 90 / / / Edition: A4







No.: BCTC/RF-EMC-005

Page 89 of 90



1. The equipment lists are traceable to the national reference standards.

2.The test report can not be partially copied unless prior written approval is issued from our

lab.

3. The test report is invalid without stamp of laboratory.

4. The test report is invalid without signature of person(s) testing and authorizing.

5. The test process and test result is only related to the Unit Under Test.

6.The quality system of our laboratory is in accordance with ISO/IEC17025.

7.If there is any objection to