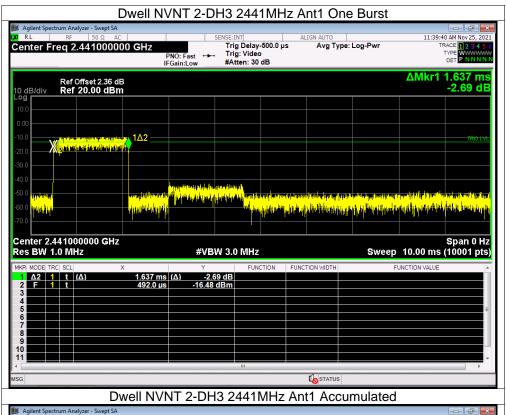

Dwell NVNT 3-DH3 2441MHz Ant1 One Burst















## 15. Antenna Requirement

## 15.1 Limit

15.203 requirement: For intentional device, according to 15.203: an intentional radiator shall be designed to ensure that no antenna other than that furnished by the responsible party shall be used with the device.

## 15.2 Test Result

The EUT antenna is PCB antenna, fulfill the requirement of this section.



No.: BCTC/RF-EMC-005 Page 86 of 90

Edition: A.4



## 16. EUT Photographs

## **EUT Photo 1**



#### **EUT Photo 2**



No.: BCTC/RF-EMC-005 Page 87 of 90 / / Edition: A 4



# 17. EUT Test Setup Photographs

## **Conducted Measurement Photos**



### **Radiated Measurement Photos**



No.: BCTC/RF-EMC-005 Page 88 of 90 / / / Edition: A4







No.: BCTC/RF-EMC-005

Pa