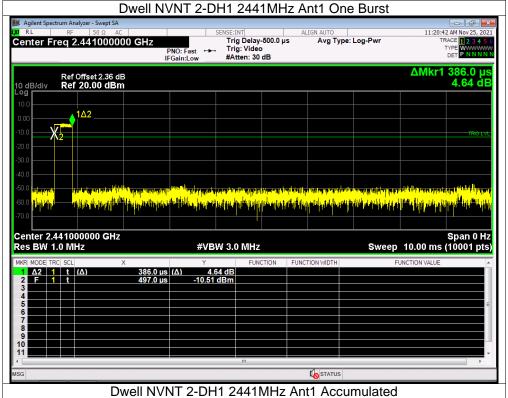

Dwell NVNT 3-DH3 2441MHz Ant1 One Burst















## 15. Antenna Requirement

## 15.1 Limit

15.203 requirement: For intentional device, according to 15.203: an intentional radiator shall be designed to ensure that no antenna other than that furnished by the responsible party shall be used with the device.

## 15.2 Test Result

The EUT antenna is PCB antenna, fulfill the requirement of this section.



No.: BCTC/RF-EMC-005 Page 86 of 90

Edition: A.4



## 16. EUT Photographs

## **EUT Photo 1**



#### **EUT Photo 2**



No.: BCTC/RF-EMC-005 Page 87 of 90 / / Edition: A 4



# 17. EUT Test Setup Photographs

## **Conducted Measurement Photos**



### **Radiated Measurement Photos**



No.: BCTC/RF-EMC-005 Page 88 of 90 / / / Edition: A4







No.: BCTC/RF-EMC-0