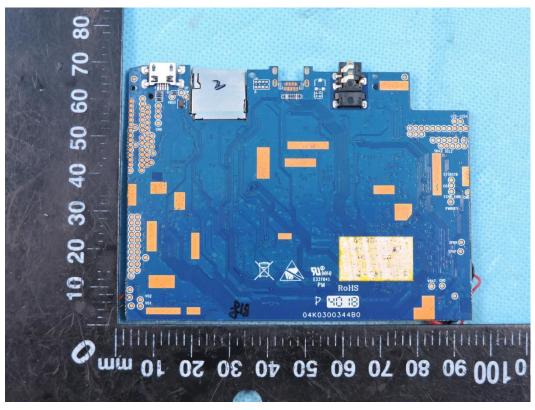

## APPENDIX-PHOTOGRAPHS OF EUT CONSTRUCTIONAL DETAILS FCC ID: 2ADVA-X8MT16 Model: X8MT16

Photo 1

Photo 2

Shenzhen STS Test Services Co., Ltd.

1/F., Building B, Zhuoke Science Park, No.190, Chongqing Road, Fuyong Street, Bao'an District, Shenzhen, Guangdong, China Tel: 0755-36886288 Fax: 0755-36886277 Http://www.stsapp.com E-mail: sts@stsapp.com

Page 2 of 4

Report No.: STS1911227

Photo 3

Photo 4

Page 3 of 4

Report No.: STS1911227

Photo 5

Photo 6