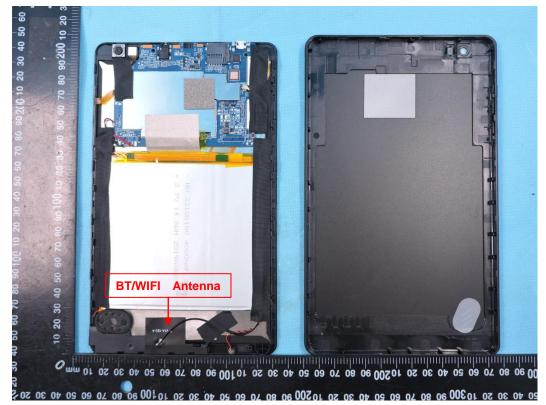

## APPENDIX-PHOTOGRAPHS OF EUT CONSTRUCTIONAL DETAILS FCC ID: 2ADVA-X8MT16 Model: X8MT16

Photo 1

Photo 2

Shenzhen STS Test Services Co., Ltd.

1/F., Building B, Zhuoke Science Park, No.190, Chongqing Road, Fuyong Street, Bao'an District, Shenzhen, Guangdong, China Tel: 0755-36886288 Fax: 0755-36886277 Http://www.stsapp.com E-mail: sts@stsapp.com