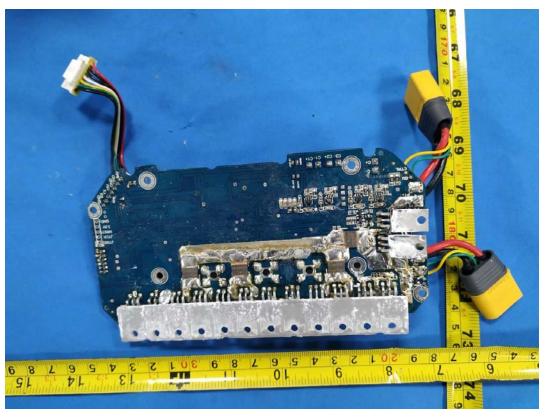

## **EXHIBIT C - EUT INTERNAL PHOTOGRAPHS**

ANT

锂离子电池

Lithium\_ion Battery

型号:LXV1174V

Model: LXV1174V

额定电压:74V

Rated voltage: 74V