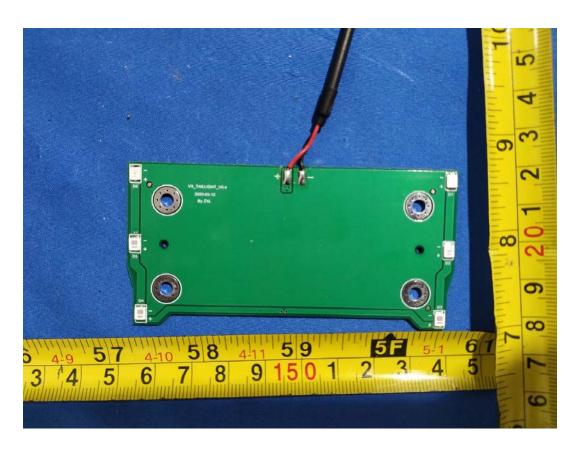

## **EXHIBIT C - EUT INTERNAL PHOTOGRAPHS**



























ANT



















锂离子电池

Lithium\_ion Battery

型号:LXV1174V

Model: LXV1174V

额定电压:74V

Rated voltage: 74V

充电限制电压:84V

Input voltage: 84V

能量:750Wh

Power: 750Wh

L010G0G00011

Made in China

小警告 w

1、在使用前或长期存储时,请先仔细阅读说明书; Please read the battery safety tips carefully before use or long period storage.

2、务必使用原装专用充电器对电池进行充电: Do charge the battery with theoriginal charger adaptor.

3、非充电状态请保持充电口盖关闭; Please cover the charging connector when unplugged.

4、安装及拔出电池时请轻拿轻放,以防跌落; The battery can only be used on a specificINMOTION SCV model

5、严禁拆开电池外壳,不得对电池输出端强制放电、反接及短路;否则可能发生不可预知的危险、 Be careful when pull out or install the battery in case of accidental falling.

制造商:东莞市力持新能源科技有限公司 Manufacturer:DongGuan Power-Ing New Energy Technology Co., Ltd.