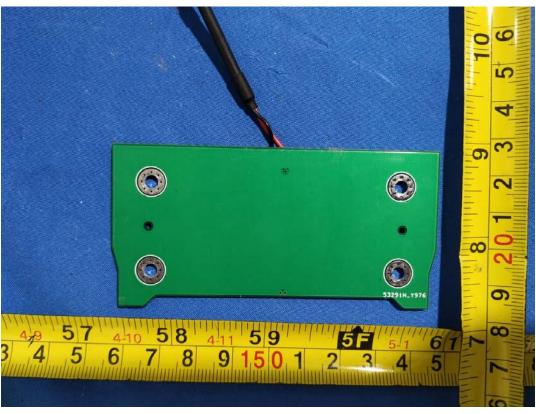

## **EXHIBIT C - EUT INTERNAL PHOTOGRAPHS**



























ANT



















锂离子电池

Lithium\_ion Battery

型号:LXV1174V

Model: LXV1174V

额定电压:74V

Rated voltage: 74V

充电限制电压:84V

Input voltage: 84V

能量:750Wh

Power: 750Wh

L010G0G00011

Made in China

小警告 w

1、在使用前或长期存储时,请先仔细阅读说明书; Please read the battery safety tips carefully before use or long period storage.

2、务必使用原装专用充电器对电池进行充电: Do charge the battery with theoriginal charger adaptor.

3、非充电状态请保持充电口盖关闭; Please cover the charging connector when unplugged.

4、安装及拔出电池时请轻拿轻放,以防跌落; The battery can only be used on a specificINMOTION SCV model

5、严禁拆开电池外壳,不得对电池输出端强制放电、反接及短路;否则可能发生不可预知的危险、 Be careful when pull out or install the battery in case of accidental falling.

制造商:东莞市力持新能源科技有限公司 Manufacturer:DongGuan Power-Ing New Energy Technology Co., Ltd.