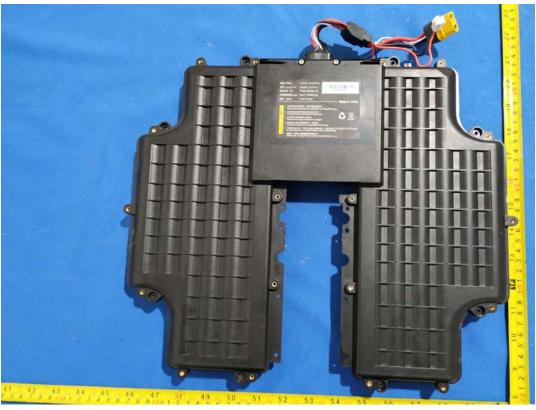

## **EXHIBIT C - EUT INTERNAL PHOTOGRAPHS**

ANT

锂离子电池

Lithium\_ion Battery

型号:LXV1174V

Model: LXV1174V

额定电压:74V

Rated voltage: 74V

充电限制电压:84V

Input voltage: 84V

能量:750Wh

Power: 750Wh

L010G0G00011

Made in China

小警告 w

1、在使用前或长期存储时,请先仔细阅读说明书; Please read the battery safety tips carefully before use or long period storage.