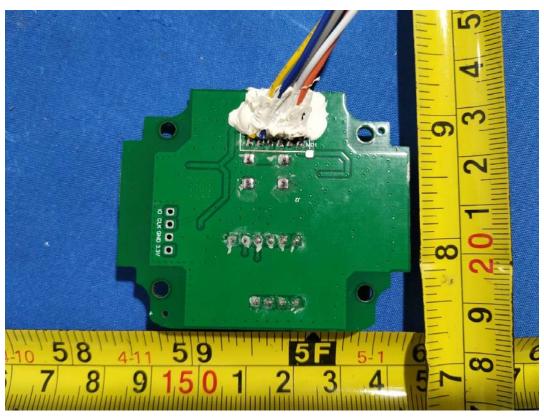

## **EXHIBIT C - EUT INTERNAL PHOTOGRAPHS**

ANT

锂离子电池

Lithium\_ion Battery

型号:LXV1174V

Model: LXV1174V

额定电压:74V

Rated voltage: 74V