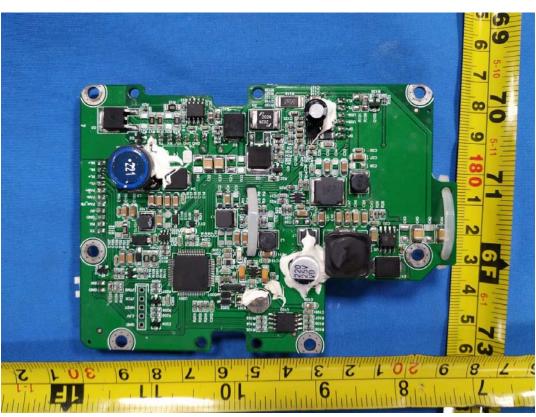

## **EXHIBIT C - EUT INTERNAL PHOTOGRAPHS**

ANT

锂离子电池

Lithium\_ion Battery

型号:LXV1174V

Model: LXV1174V

额定电压:74V

Rated voltage: 74V