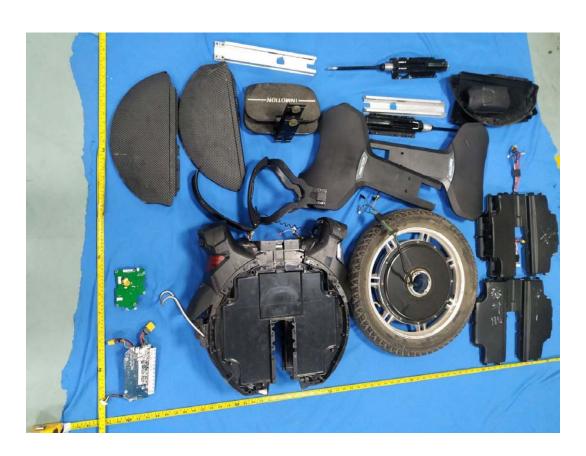

## **EXHIBIT C - EUT INTERNAL PHOTOGRAPHS**

ANT

锂离子电池

Lithium\_ion Battery

型号:LXV1174V

Model: LXV1174V

额定电压:74V

Rated voltage: 74V