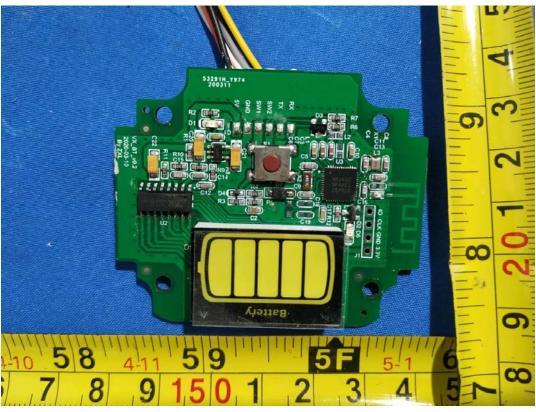

## **EXHIBIT C - EUT INTERNAL PHOTOGRAPHS**



























ANT



















锂离子电池

Lithium\_ion Battery

型号:LXV1174V

Model: LXV1174V

额定电压:74V

Rated voltage: 74V

充电限制电压:84V

Input voltage: 84V

能量:750Wh

Power: 750Wh

L010G0G00011

Made in China

小警告 w

1、在使用前或长期存储时,请先仔细阅读说明书; Please read the battery safety tips carefully before use or long period storage.

2、务必使用原装专用充电器对电池进行充电: Do charge the battery with theoriginal charger adaptor.

3、非充电状态请保持充电口盖关闭; Please cover the charging connector when unplugged.

4、安装及拔出电池时请轻拿轻放,以防跌落; The battery can only be used on a specificINMOTION SCV model

5、严禁拆开电池外壳,不得对电池输出端强制放电、反接及短路;否则可能发生不可预知的危险、 Be careful when pull out or install the battery in case of accidental falling.

制造商:东莞市力持新能源科技有限公司 Manufacturer:DongGuan Power-Ing New Energy Technology Co., Ltd.