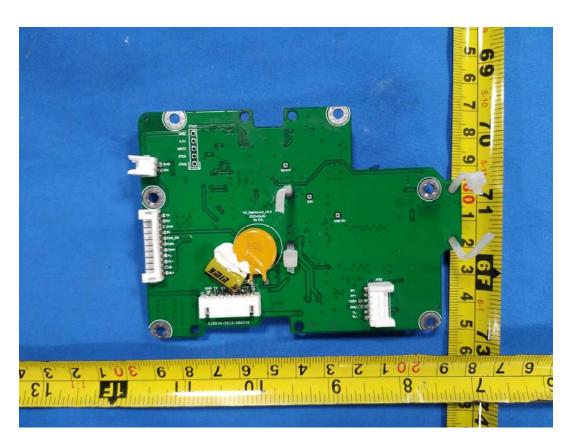

## **EXHIBIT C - EUT INTERNAL PHOTOGRAPHS**

ANT

锂离子电池

Lithium\_ion Battery

型号:LXV1174V

Model: LXV1174V

额定电压:74V

Rated voltage: 74V