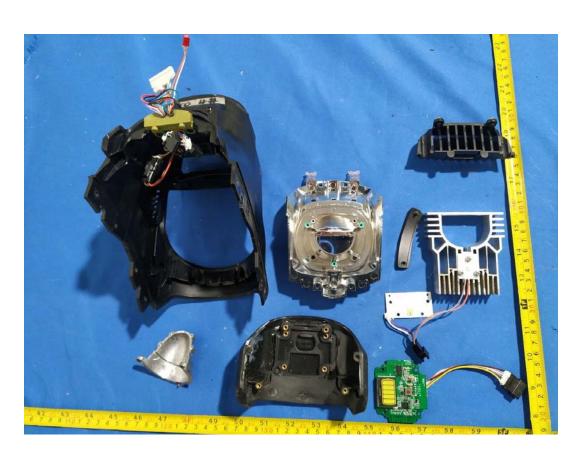

## **EXHIBIT C - EUT INTERNAL PHOTOGRAPHS**



























ANT



















锂离子电池

Lithium\_ion Battery

型号:LXV1174V

Model: LXV1174V

额定电压:74V

Rated voltage: 74V

充电限制电压:84V

Input voltage: 84V

能量:750Wh

Power: 750Wh

L010G0G00011

Made in China

小警告 w

1、在使用前或长期存储时,请先仔细阅读说明书; Please read the battery safety tips carefully before use or long period storage.

2、务必使用原装专用充电器对电池进行充电: Do charge the battery with theoriginal charger adaptor.

3、非充电状态请保持充电口盖关闭; Please cover the charging connector when unplugged.

4、安装及拔出电池时请轻拿轻放,以防跌落; The battery can only be used on a specificINMOTION SCV model

5、严禁拆开电池外壳,不得对电池输出端强制放电、反接及短路;否则可能发生不可预知的危险、 Be careful when pull out or install the battery in case of accidental falling.

制造商:东莞市力持新能源科技有限公司 Manufacturer:DongGuan Power-Ing New Energy Technology Co., Ltd.