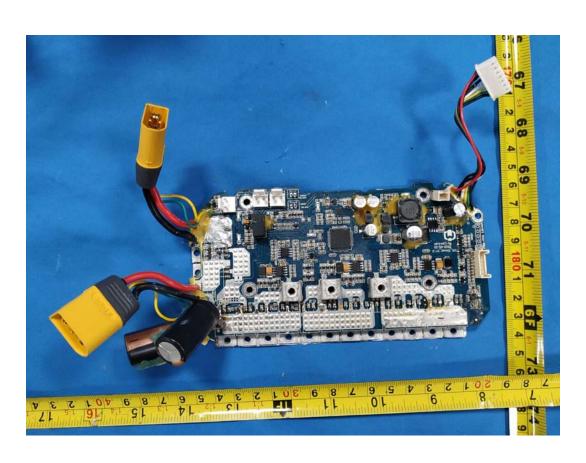

## **EXHIBIT C - EUT INTERNAL PHOTOGRAPHS**

ANT

锂离子电池

Lithium\_ion Battery

型号:LXV1174V

Model: LXV1174V

额定电压:74V

Rated voltage: 74V