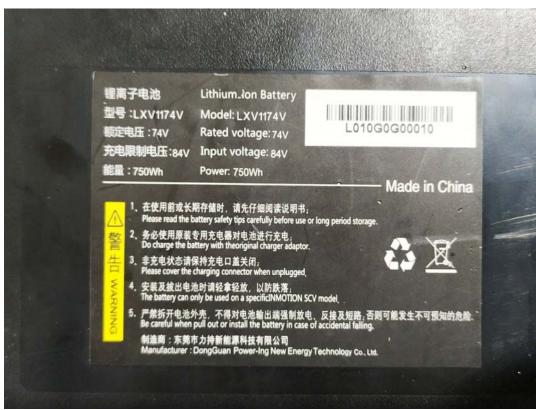

## **EXHIBIT C - EUT INTERNAL PHOTOGRAPHS**

ANT

锂离子电池

Lithium\_ion Battery

型号:LXV1174V

Model: LXV1174V

额定电压:74V

Rated voltage: 74V

充电限制电压:84V

Input voltage: 84V

能量:750Wh

Power: 750Wh

L010G0G00011

Made in China

小警告 w

1、在使用前或长期存储时,请先仔细阅读说明书; Please read the battery safety tips carefully before use or long period storage.

2、务必使用原装专用充电器对电池进行充电: Do charge the battery with theoriginal charger adaptor.

3、非充电状态请保持充电口盖关闭; Please cover the charging connector when unplugged.

4、安装及拔出电池时请轻拿轻放,以防跌落; The battery can only be used on a specificINMOTION SCV model

5、严禁拆开电池外壳,不得对电池输出端强制放电、反接及短路;否则可能发生不可预知的危险、 Be careful when pull out or install the battery in case of accidental falling.

制造商:东莞市力持新能源科技有限公司 Manufacturer:DongGuan Power-Ing New Energy Technology Co., Ltd.