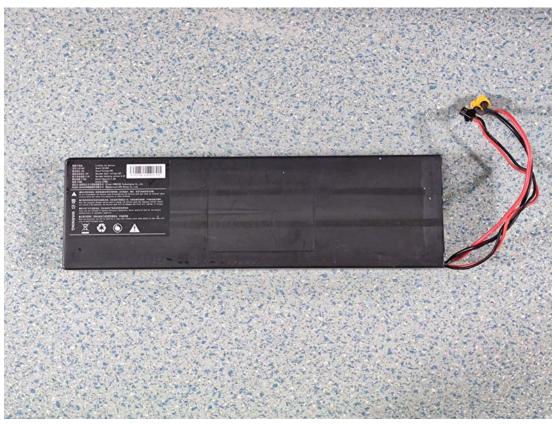

## **EXHIBIT C - EUT INTERNAL PHOTOGRAPHS**

Battery

锂离子电池 Lithium ion battery 型号:LXC136V Model:LXC136V 额定电压:36V Rated Voltage:36V 最高充电电压:42V Maximum Input voltage: 42V E075E1900235 最大充电电流:2.5A Maximum charging current: 2.5A 额定容量:7.5Ah Rated Capacity: 7.5Ah 能量:270Wh Energy: 270Wh 委托方:深圳乐行天下科技有限公司 Client:INMOTION Technologies Co., Ltd. 制造商:惠州亿纬锂能股份有限公司 Manufacturer:EVE Energy Co., Ltd. ●禁止拆卸电池组,拆卸电池组会发生内部短路,会引起起火、爆炸、有害气体或者其它问题 Do not disassemble the battery pack. Disassembling the battery pack may cause an internal short circuit, which may cause fire, explosion or other problems ●只能使用原装充电器为电池组充电,充电电流不能超过2.5A,否则会损坏电池组,严重时会起火爆炸 Only the original charger can be used to charge the battery pack. The charging current should not exceed 2.5A, otherwise the battery pack will be damaged and fired will explode if serious ●禁止用户自行更换电池,应由电池生产商或设备供应商完成 Users are not allowed to replace batteries themselves, which should be done by the battery manufacturers or equipment suppliers ●长期不使用时,请将电池处于适宜的存储状态,半电荷存储 When the batteries are not be used for a long time, please store them safely so that they will stay in ahalf-charged state