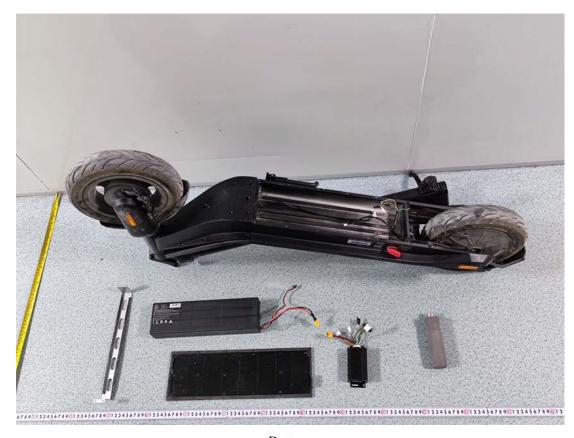

## **EXHIBIT C - EUT INTERNAL PHOTOGRAPHS**

Battery

锂离子电池 Lithium ion battery 型号:LXC136V Model:LXC136V 额定电压:36V Rated Voltage:36V 最高充电电压:42V Maximum Input voltage: 42V E075E1900235 最大充电电流:2.5A Maximum charging current: 2.5A 额定容量:7.5Ah Rated Capacity: 7.5Ah 能量:270Wh Energy: 270Wh 委托方:深圳乐行天下科技有限公司 Client:INMOTION Technologies Co., Ltd. 制造商:惠州亿纬锂能股份有限公司 Manufacturer:EVE Energy Co., Ltd. ●禁止拆卸电池组,拆卸电池组会发生内部短路,会引起起火、爆炸、有害气体或者其它问题 Do not disassemble the battery pack. Disassembling the battery pack may cause an internal short circuit, which may cause fire, explosion or other problems ●只能使用原装充电器为电池组充电,充电电流不能超过2.5A,否则会损坏电池组,严重时会起火爆炸 Only the original charger can be used to charge the battery pack. The charging current should not exceed 2.5A, otherwise the battery pack will be damaged and fired will explode if serious ●禁止用户自行更换电池,应由电池生产商或设备供应商完成 Users are not allowed to replace batteries themselves, which should be done by the battery manufacturers or equipment suppliers ●长期不使用时,请将电池处于适宜的存储状态,半电荷存储 When the batteries are not be used for a long time, please store them safely so that they will stay in ahalf-charged state