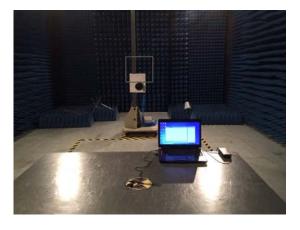

## 1. Photos of TX Radiated Emission Test (In Anechoic Chamber)

9KHz~30MHz

30MHz-1GHz

Above 1GHz

Copyright of this report is owned by Centre of Testing Service and may not be reproduced other than in full except with the written approval of the issuing Company.