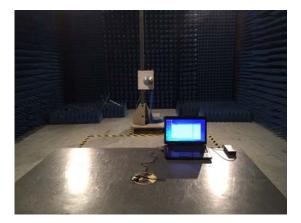

## 1. Photos of TX Radiated Emission Test (In Anechoic Chamber)

9KHz~30MHz

30MHz-1GHz

Above 1GHz

Copyright of this report is owned by Centre of Testing Service and may not be reproduced other than in full except with the written approval of the issuing Company.