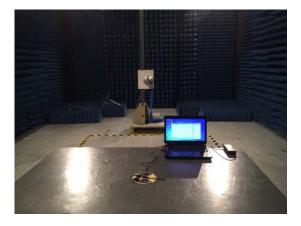

## 1. Photos of TX Radiated Emission Test (In Anechoic Chamber)

9KHz~30MHz

30MHz-1GHz

Above 1GHz

Copyright of this report is owned by Centre of Testing Service and may not be reproduced other than in full except with the written approval of the issuing Company.