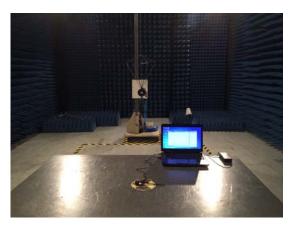

## 1. Photos of TX Radiated Emission Test (In Anechoic Chamber)

9KHz~30MHz

30MHz-1GHz

Above 1GHz

Copyright of this report is owned by Centre of Testing Service and may not be reproduced other than in full except with the written approval of the issuing Company.