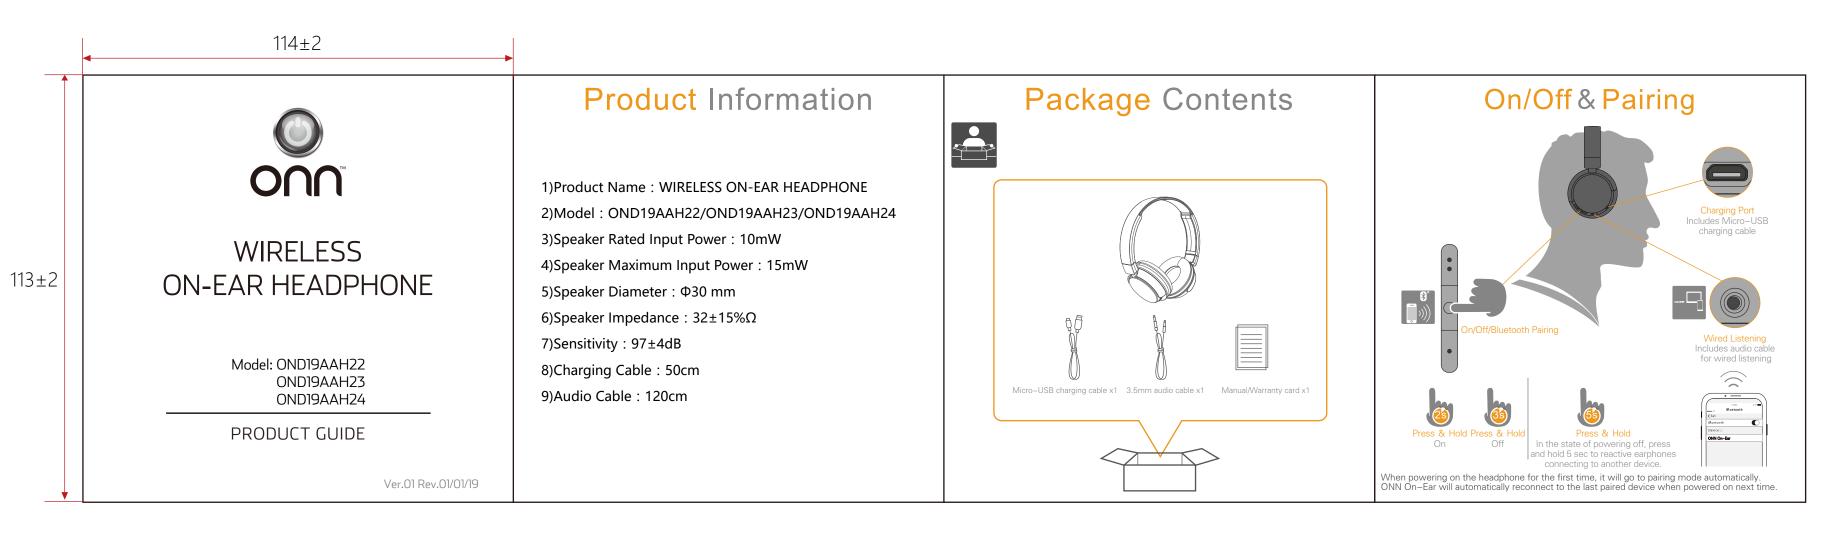

# 美国版

ONN BT ON-EAR 说明书

114x113mm, 100g书纸, 风琴折

### 要求:

- 尺寸:成品114x113mm
- 材质:100g书纸,风琴折