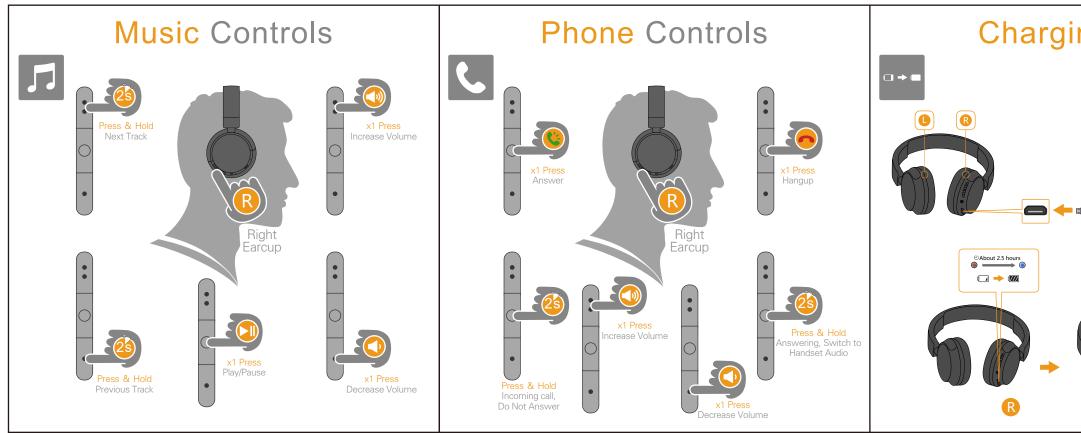

# 美国版

ONN BT ON-EAR 说明书

114x113mm, 100g书纸, 风琴折





## **Charging** Time

#### FCC Statement

This equipment has been tested and found to comply with the limits for a Class B digital device, pursuant to Part 15 of the FCC Rules. These limits are designed to provide reasonable protection against harmful interference in a residential installation. This equipment generates uses and can radiate radio frequency energy and, if not installed and used in accordance with the instructions, may cause harmful interference to radio communications. However, there is no guarantee that interference to a particular installation. If this equipment does cause harmful interference to radio or television reception, which can be determined by turning the equipment off and on, the user is encouraged to try to correct the interference by one or more of the follo