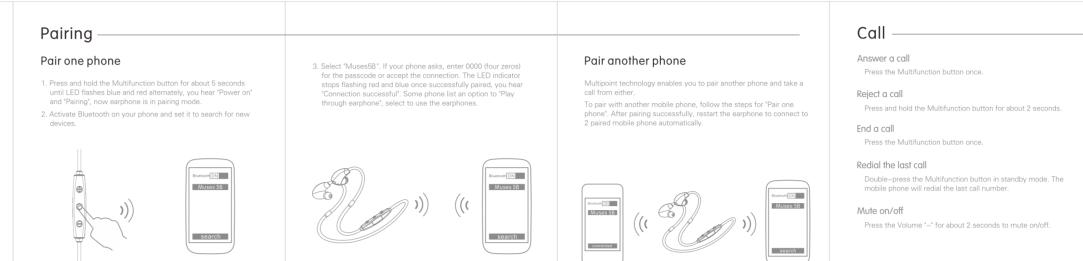

#### Switch between the earphone and phone

Press the Volume "+" for about 2 seconds during a call, the call will be switched to the mobile phone, redo this operation again, the call will be switched to the earphone.

## End current call and answer new call

When a new call rings during a call, press the Multifunction button once to answer new call and end current call simultaneously.

## On hold current call and answer new call

When a new call rings during a call, hold the Multifunction button for 2 seconds to hold current call and answer new call. To switch between held call and active call, Hold the multifunction button for 2 seconds.

# Music -

Track back/forward

Switch Music and Call

Press the Volume "+" for 2 seconds once to skip track forward, press Volume "-" for 2 seconds on