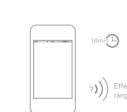

# Auto power-off

When the distance between the earphone and the mobile phone is beyond effective range, a voice prompt 'Connection lost' and earphone disconnects with the mobile phone, the earphone will power off automatically once no active for 10 minutes.