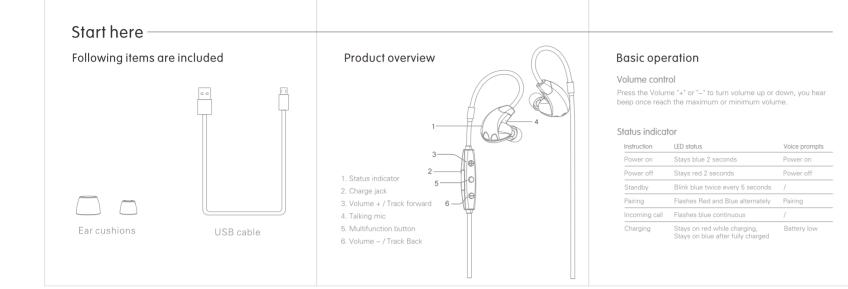

#### Switch between the earphone and phone

Press the Volume "+" for about 2 seconds during a call, the call will be switched to the mobile phone, redo this operation again, the call will be switched to the earphone.

## End current call and answer new call

When a new call rings during a call, press the Multifunction button once to answer new call and end current call simultaneously.

## On hold current call and answer new call

When a new call rings during a call, hold the Multifunction button for 2 seconds to hold current call and answer new call. To switch between held call and active call, Hold the multifunction button for 2 seconds.

# Music -

Track back/forward

Switch Music and Call

Press the Volume "+" for 2 seconds once to skip track forward, press Volume "-" for 2 seconds