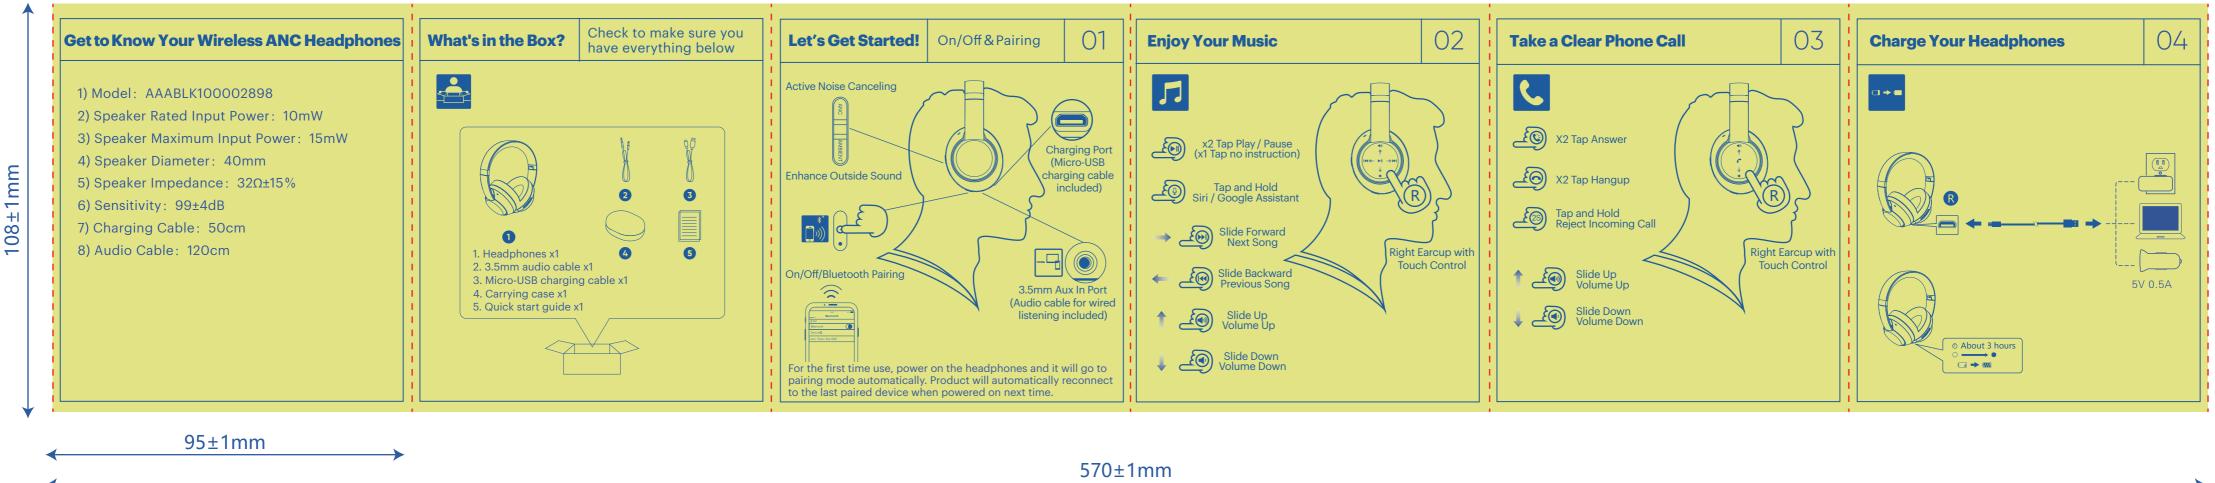

| Produced for Walmart Inc.,<br>Bentonville,AR 72716<br>Ver.01 01/01/20 FCC ID : 2ADTV-02898                                                                                                                                                                                                                                                                                                                                                                                                                                                                                                                   | We'd love to hear from you.<br>with your Walmart app and le<br>know what you think. |







## **ONN**<sup>™</sup>

Wireless Over-Ear Headphones With Active Noise Canceling / Ambient Sound Quick Start Guide