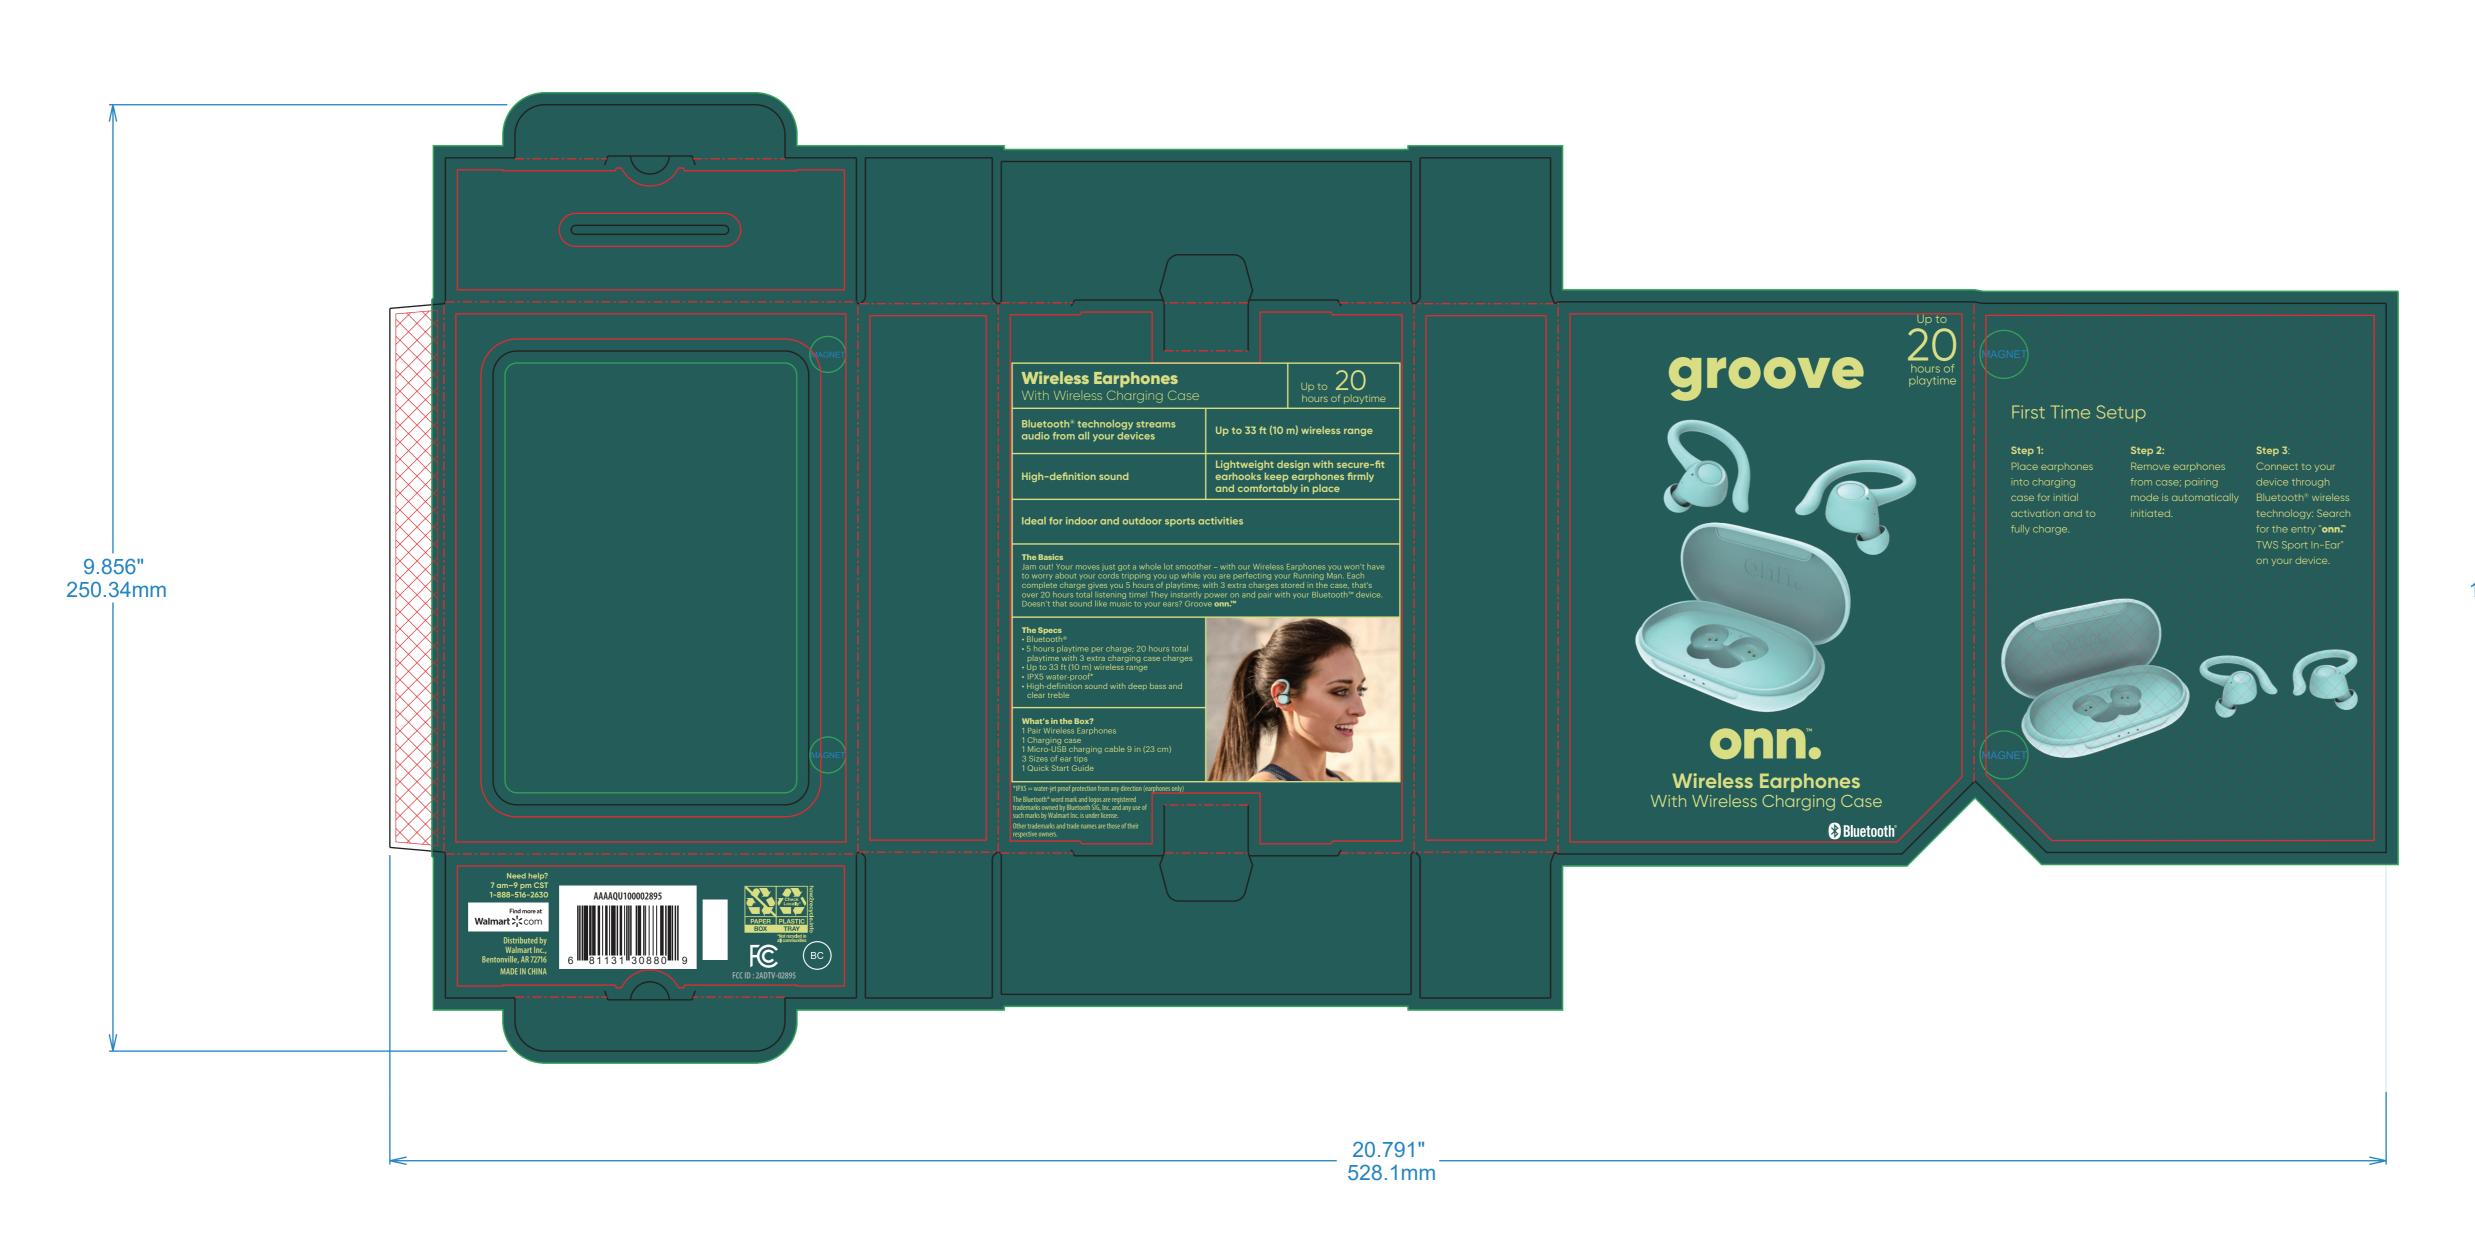

## **ATTENTION:**

The following proofs are built in the new onn.™ branded packaging.

Please review and limit comments to only the following elements:

- UPC
- VSN
- Accuracy of features listed
- Accuracy of logos (Bluetooth, FCC, Intertek, H2R, Made in USA, MfI etc.) shown
- The Specs- accuracy of performance specifications, technical details
- What's in the Box? Information (owner's manuals will NOT be listed)
- Disclaimers, Cautions and Warnings (including font size, verbiage and location)
- Trademark attribution statements

Color, creative copy and design elements are established by Walmart branding and are not subject to supplier review.

Thank you for your cooperation.

Cannice 100002895\_ONN 2.0 TWS - Sport Clip OPT02 10.0919

## ATTENTION SUPPLIER:

The approval of this artwork for production also indicates that the final packaging dimensions have been approved by Walmart PD team member and UPC number is correct.

Cannice
100002895\_ONN 2.0 TWS - Sport Clip
OPT02
10.0919

## ATTENTION SUPPLIER:

The approval of this artwork for production also indicates that the final packaging dimensions have been approved by Walmart PD team member and UPC number is correct.