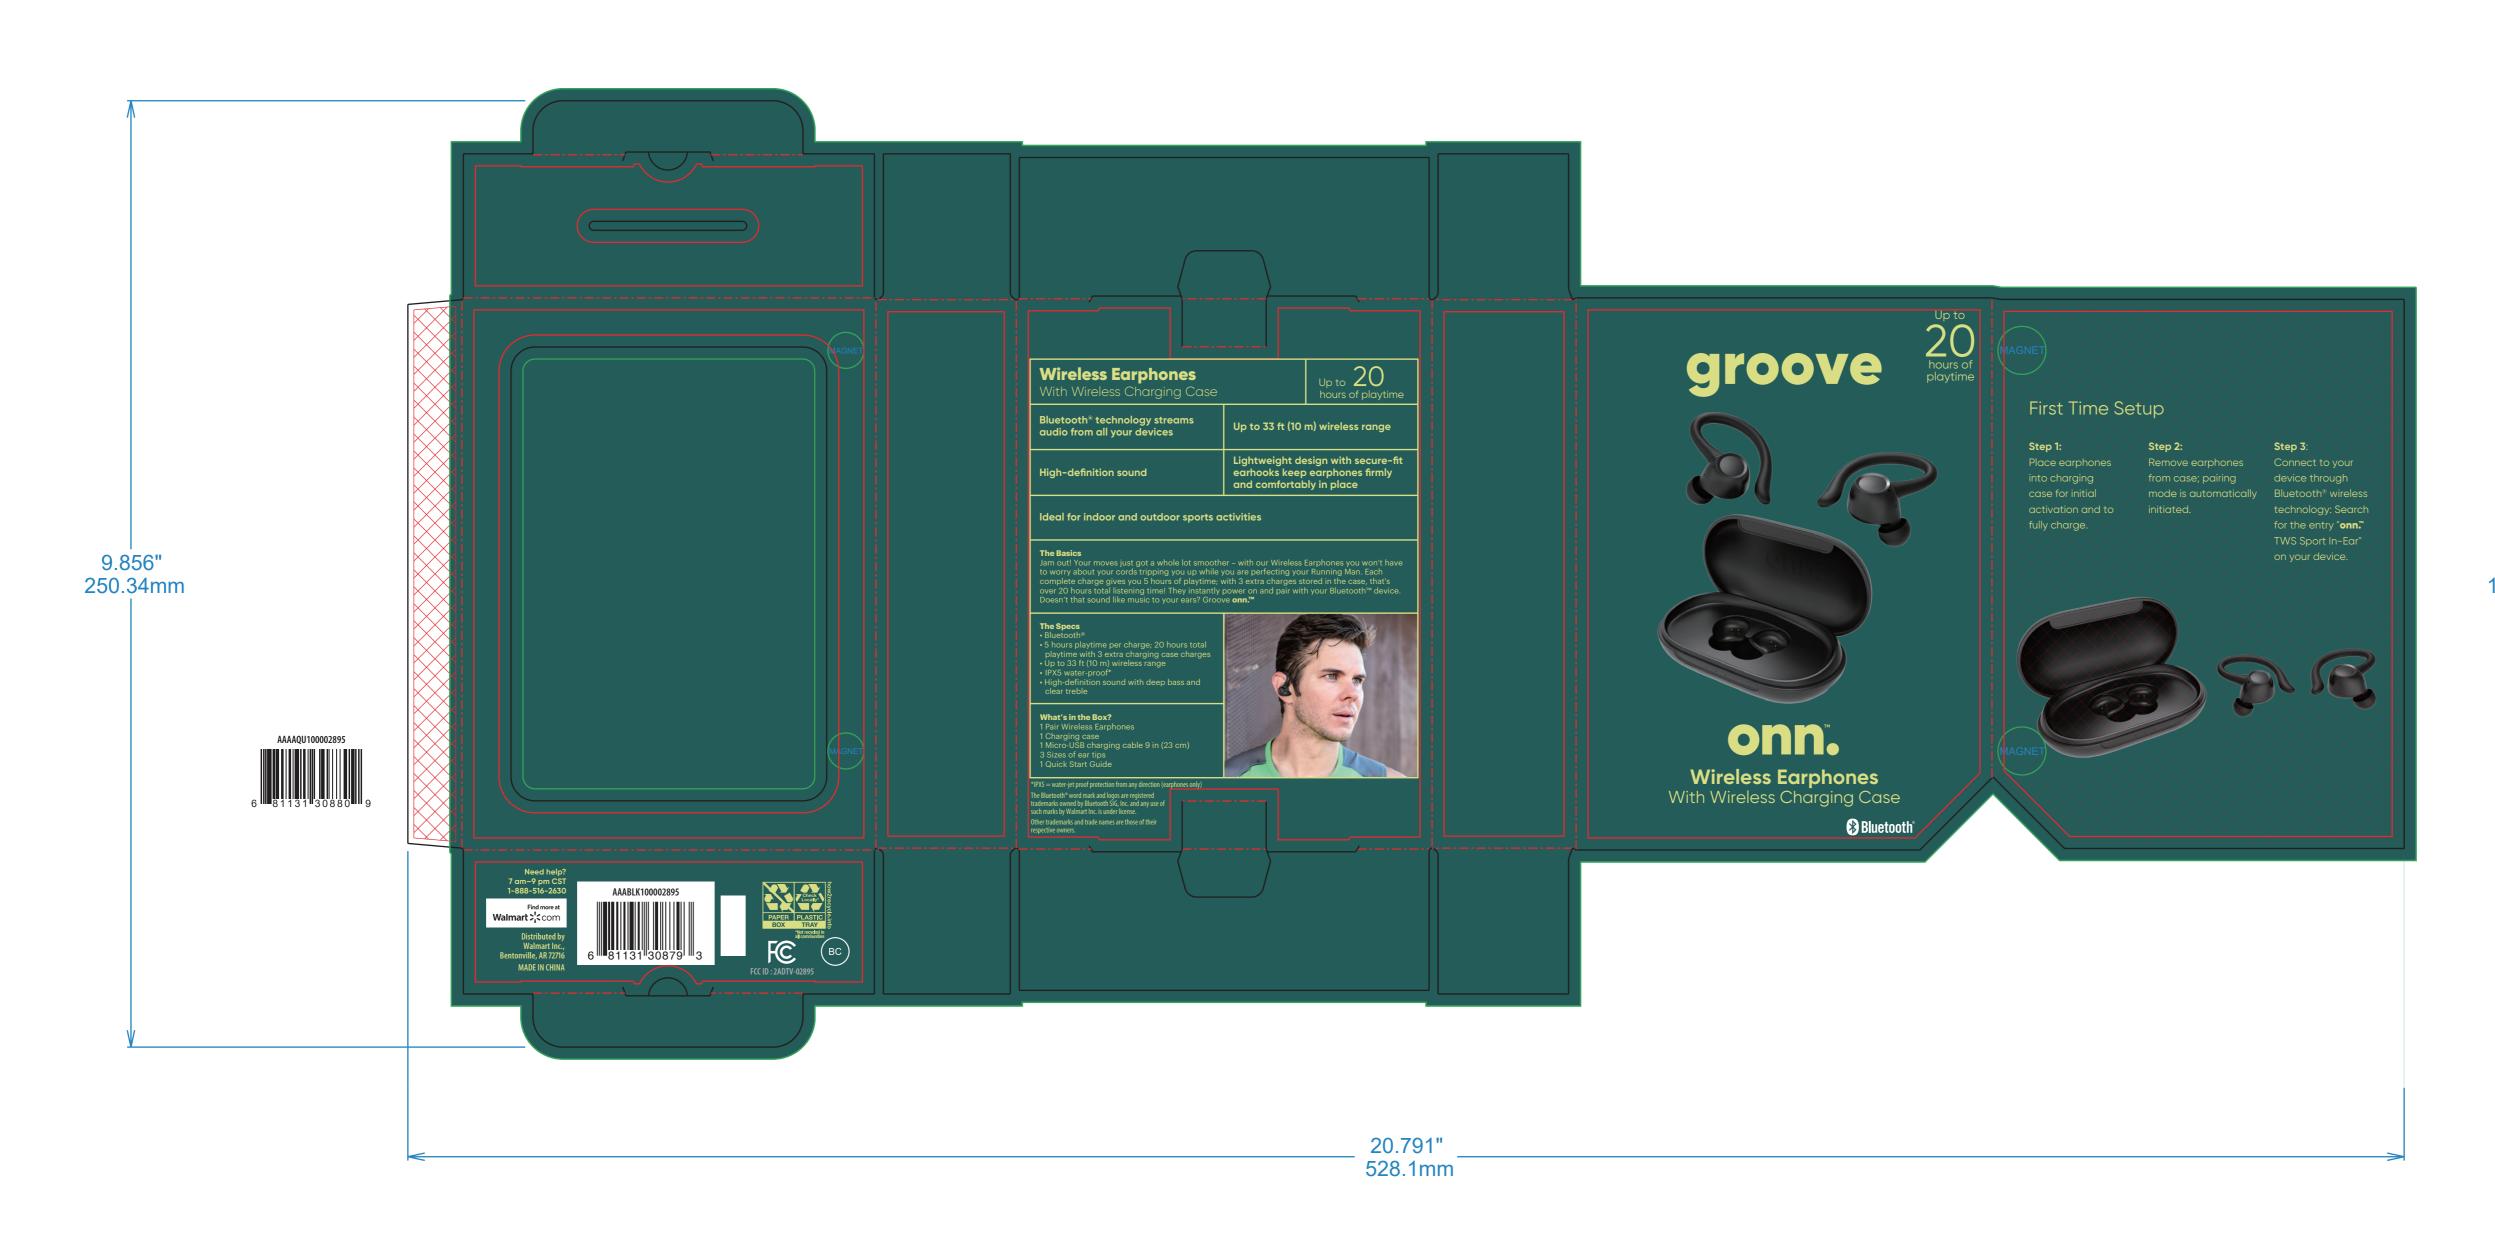

## **ATTENTION:**

The following proofs are built in the new onn.™ branded packaging.

Please review and limit comments to only the following elements:

- UPC
- VSN
- Accuracy of features listed
- Accuracy of logos (Bluetooth, FCC, Intertek, H2R, Made in USA, MfI etc.) shown
- The Specs- accuracy of performance specifications, technical details
- What's in the Box? Information (owner's manuals will NOT be listed)
- Disclaimers, Cautions and Warnings (including font size, verbiage and location)
- Trademark attribution statements

Color, creative copy and design elements are established by Walmart branding and are not subject to supplier review.

Thank you for your cooperation.

Cannice 100002895\_ONN 2.0 TWS - Sport Clip OPT02 10.0919

## ATTENTION SUPPLIER:

The approval of this artwork for production also indicates that the final packaging dimensions have been approved by Walmart PD team member and UPC number is correct.

Cannice
100002895\_ONN 2.0 TWS - Sport Clip
OPT02
10.0919

## ATTENTION SUPPLIER:

The approval of this artwork for production also indicates that the final packaging dimensions have been approved by Walmart PD team member and UPC number is correct.