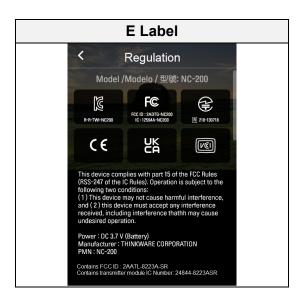

<sup>\*</sup> The product use an **E-label** 

## How to check the E label in User manual

Swipe down on the preview screen to open the settings menu, then touch Settings > System Info..

| Setting menu          | Description                                                                              |
|-----------------------|------------------------------------------------------------------------------------------|
| Language              | Select the desired language from among English/한국어/中文/繁體中文/Español/Français/Deutsch/日本語. |
| Format SD card        | Format the SD card.                                                                      |
| Firmware information  | Check the firmware information.                                                          |
| Regulation            | Check the product's certification status.                                                |
| System initialization | Initialize all the settings of the product.                                              |