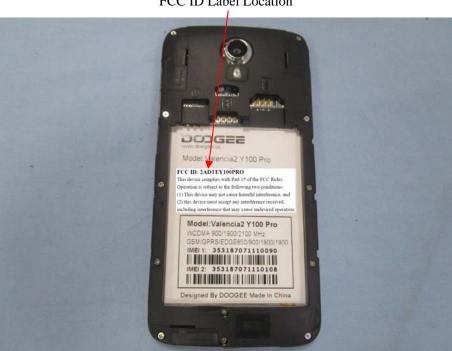

## **Proposed Label Location on EUT**

FCC ID Label Location

## FCC ID: 2ADTEY100PRO

This device complies with Part 15 of the FCC Rules. Operation is subject to the following two conditions:

- (1) This device may not cause harmful interference, and
- (2) this device must accept any interference received, including interference that may cause undesired operation.