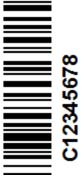

## HIKVISION

**HD All-Rounder Traffic Camera** 

Model: iDS-TCV907-BIR

I/P: 36V==,70W MAX

SN: C12345678 11~40 mm

Date: 11/2020 FCC ID:2ADTD-TCV907BI

Made in China

This device complies with Part 15 of the FCC Rules.