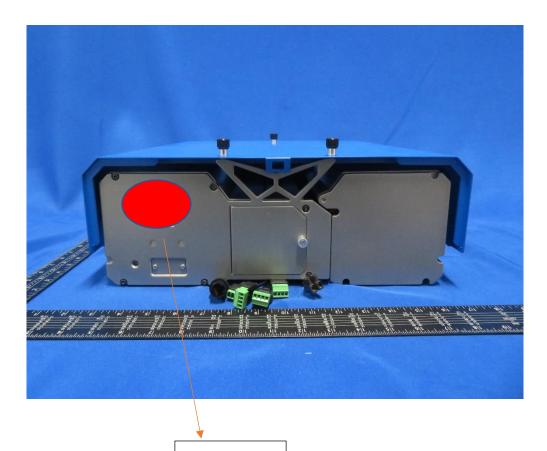

**Label Location** 

## HIKVISION

**HD All-Rounder Traffic Camera** 

Model: iDS-TCV907-BIR

I/P: 36V==,70W MAX

SN: C12345678 11~40 mm



Date: 11/2020 FCC ID:2ADTD-TCV907BI

Made in China

This device complies with Part 15 of the FCC Rules.

Operation is subject to the following two conditions:
(1)this device may not cause harmful interference, and
(2)this device must accept any interference received,

including interference that may cause undesired operation.

Manufacturer: Hangzhou Hikvision Digital Technology Co.,Ltd.

Address: No.555 Qianmo Road, Binjiang District, Hangzhou 310052, China